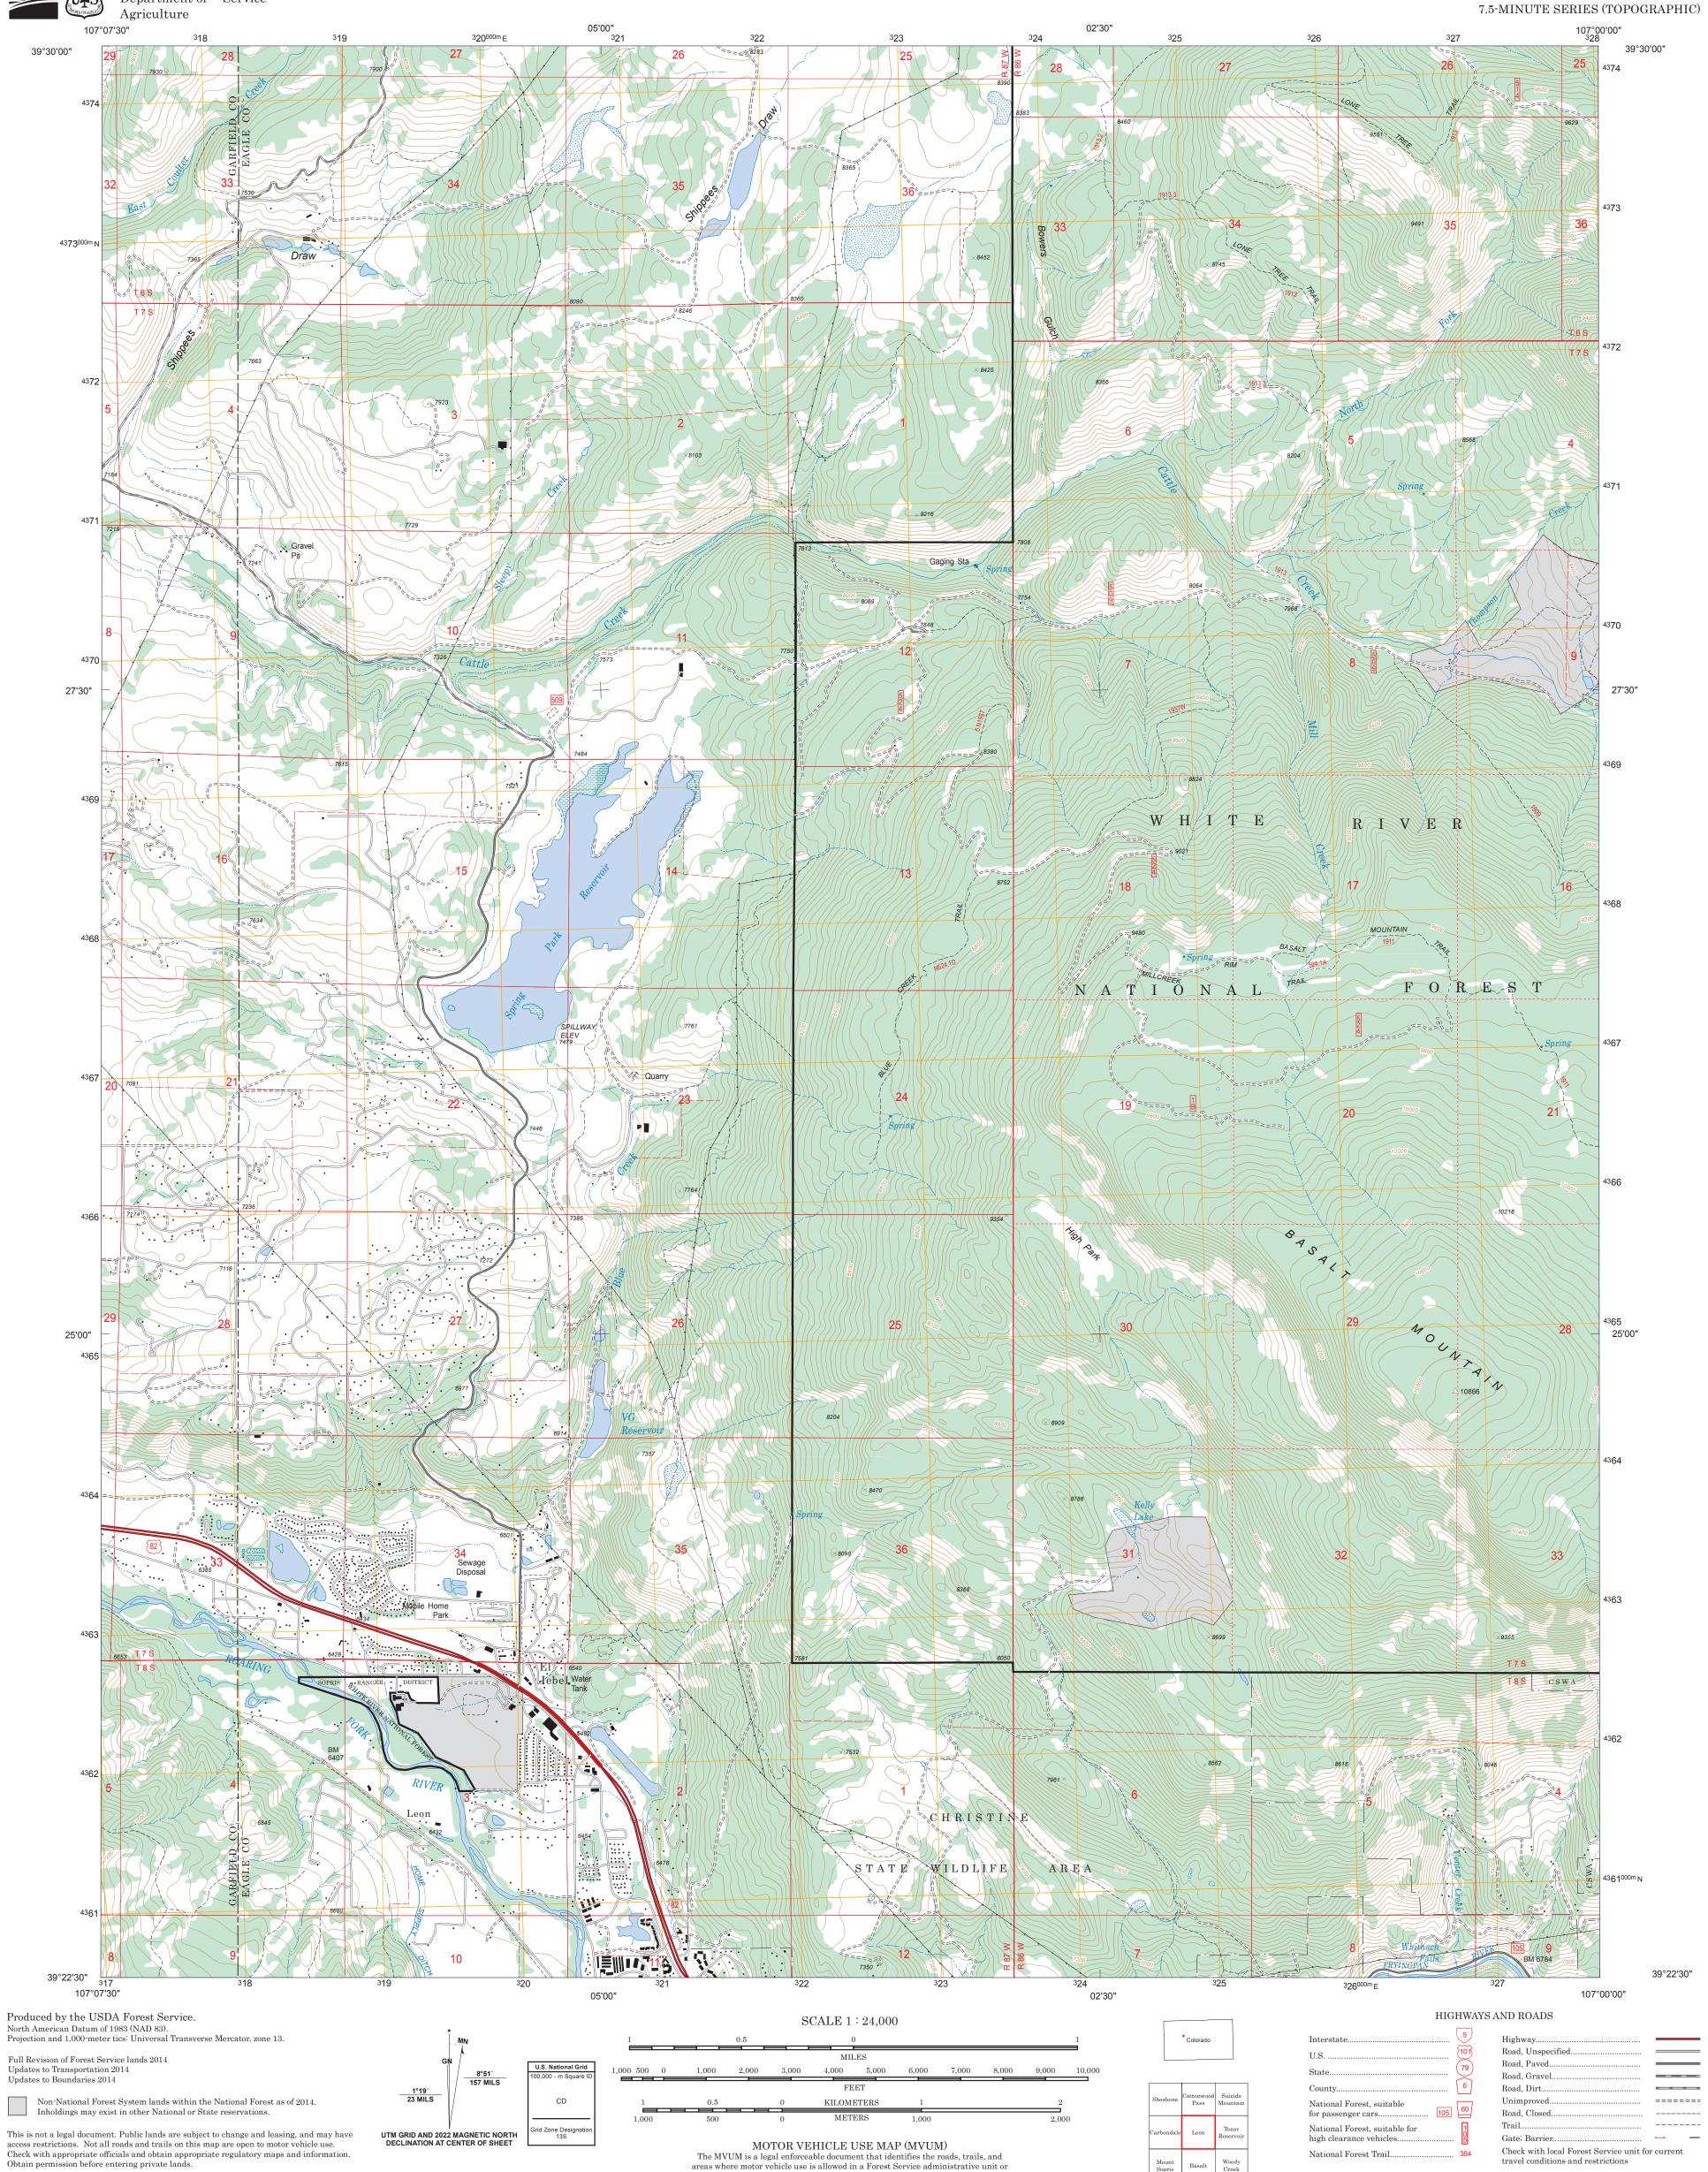

ranger district. MVUMs are reissued each year. It is the responsibility

of motor vehicle users to acquire the current MVUM. MVUMs are available FREE at Forest Service offices and at

 $www.fs.fed.us/recreation/programs/ohv/ohv\_maps.shtml$ 