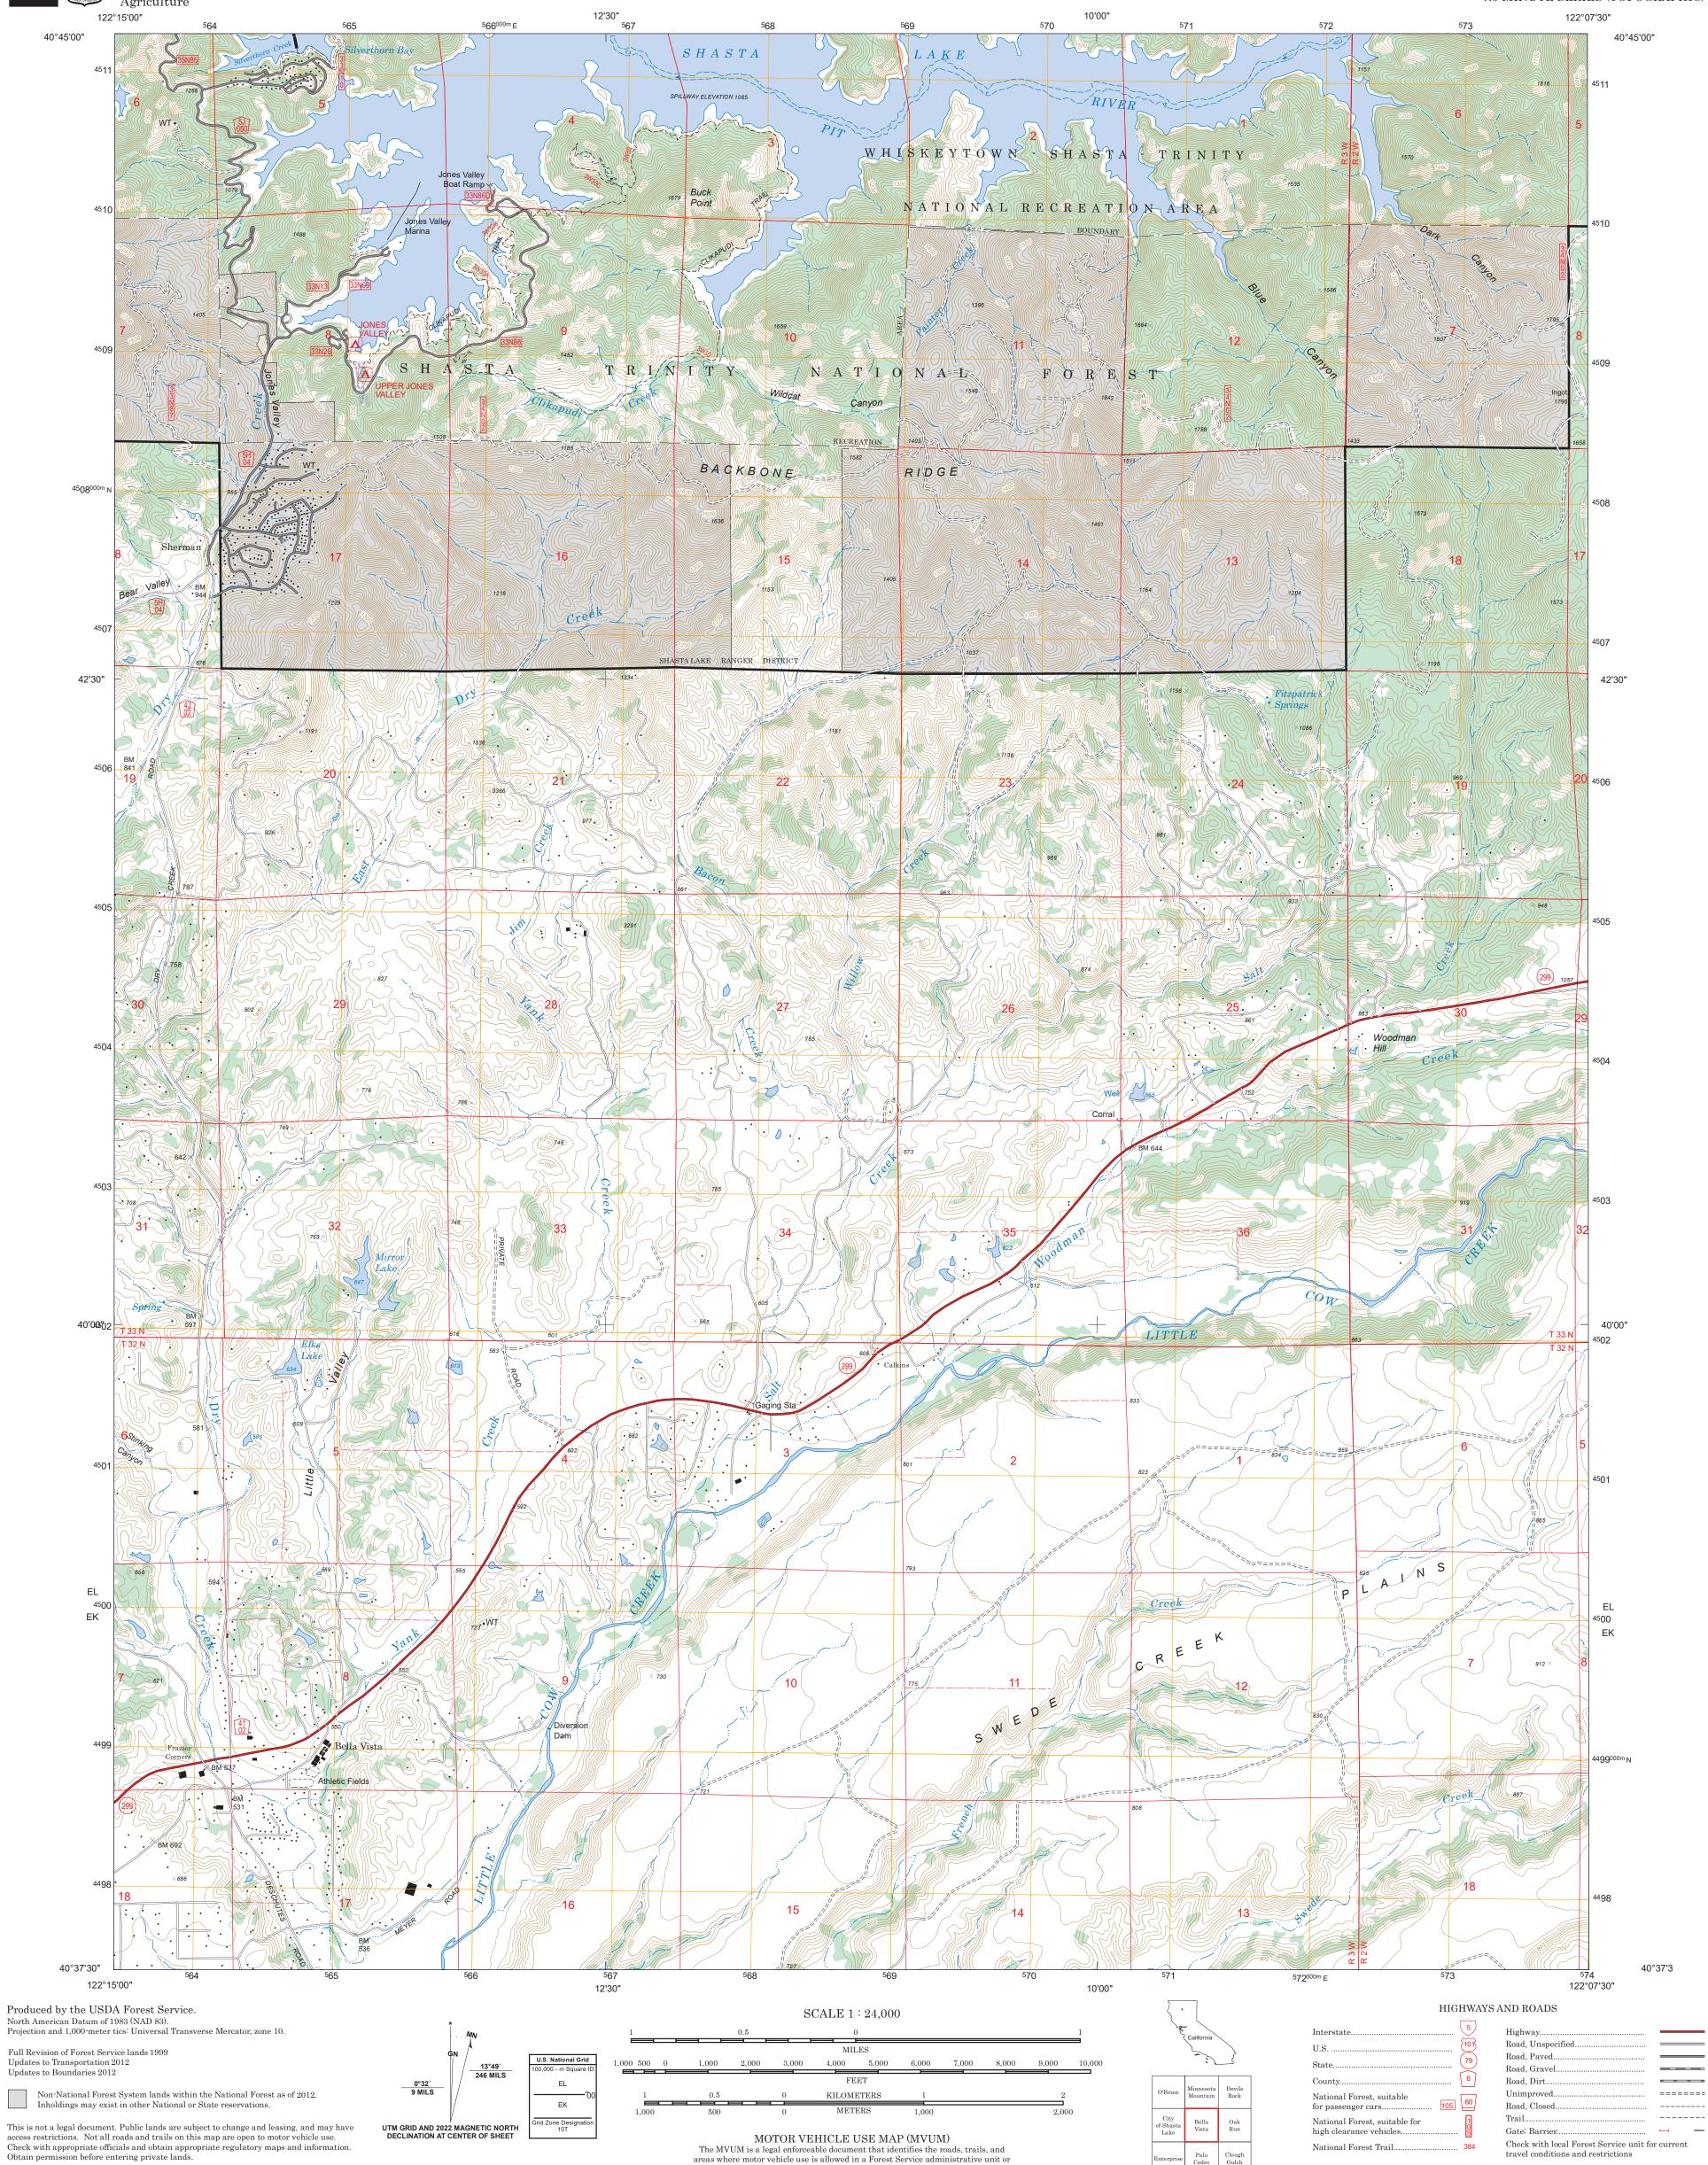

ranger district. MVUMs are reissued each year. It is the responsibility

of motor vehicle users to acquire the current MVUM.

MVUMs are available FREE at Forest Service offices and at

 $www.fs.fed.us/recreation/programs/ohv/ohv\_maps.shtml$ 