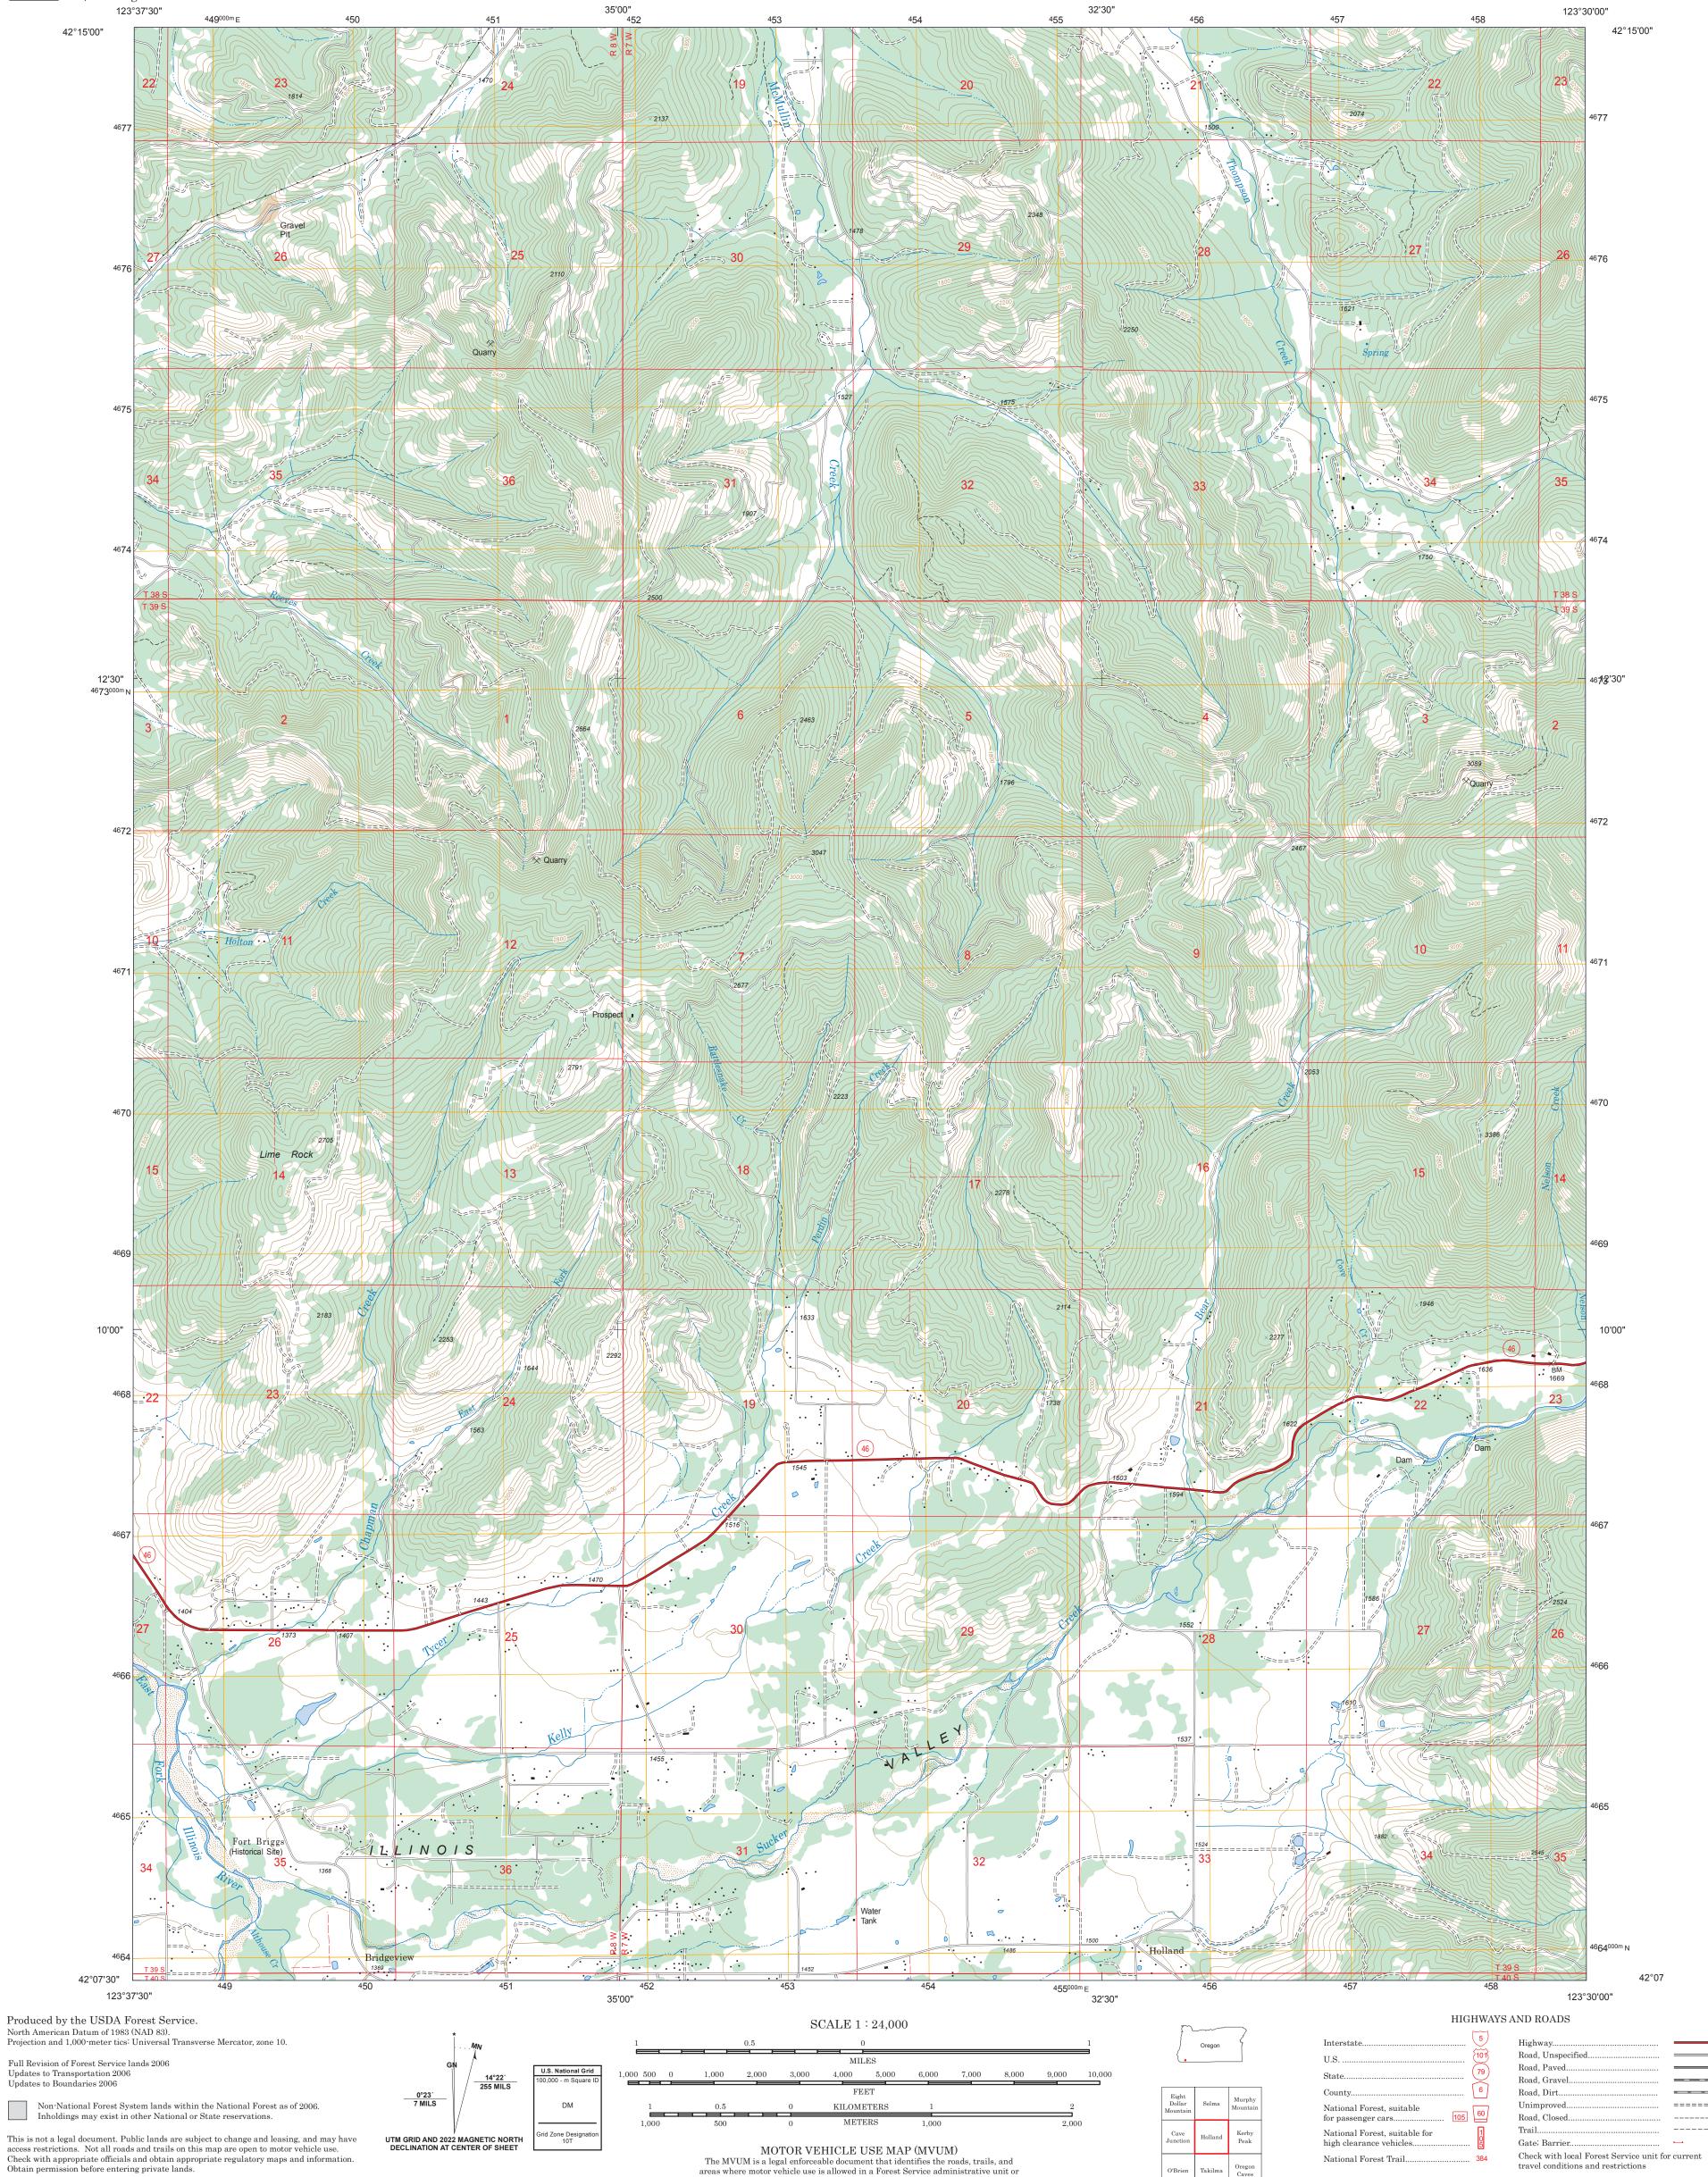

7.5-MINUTE SERIES (TOPOGRAPHIC)

ranger district. MVUMs are reissued each year. It is the responsibility

of motor vehicle users to acquire the current MVUM. MVUMs are available FREE at Forest Service offices and at