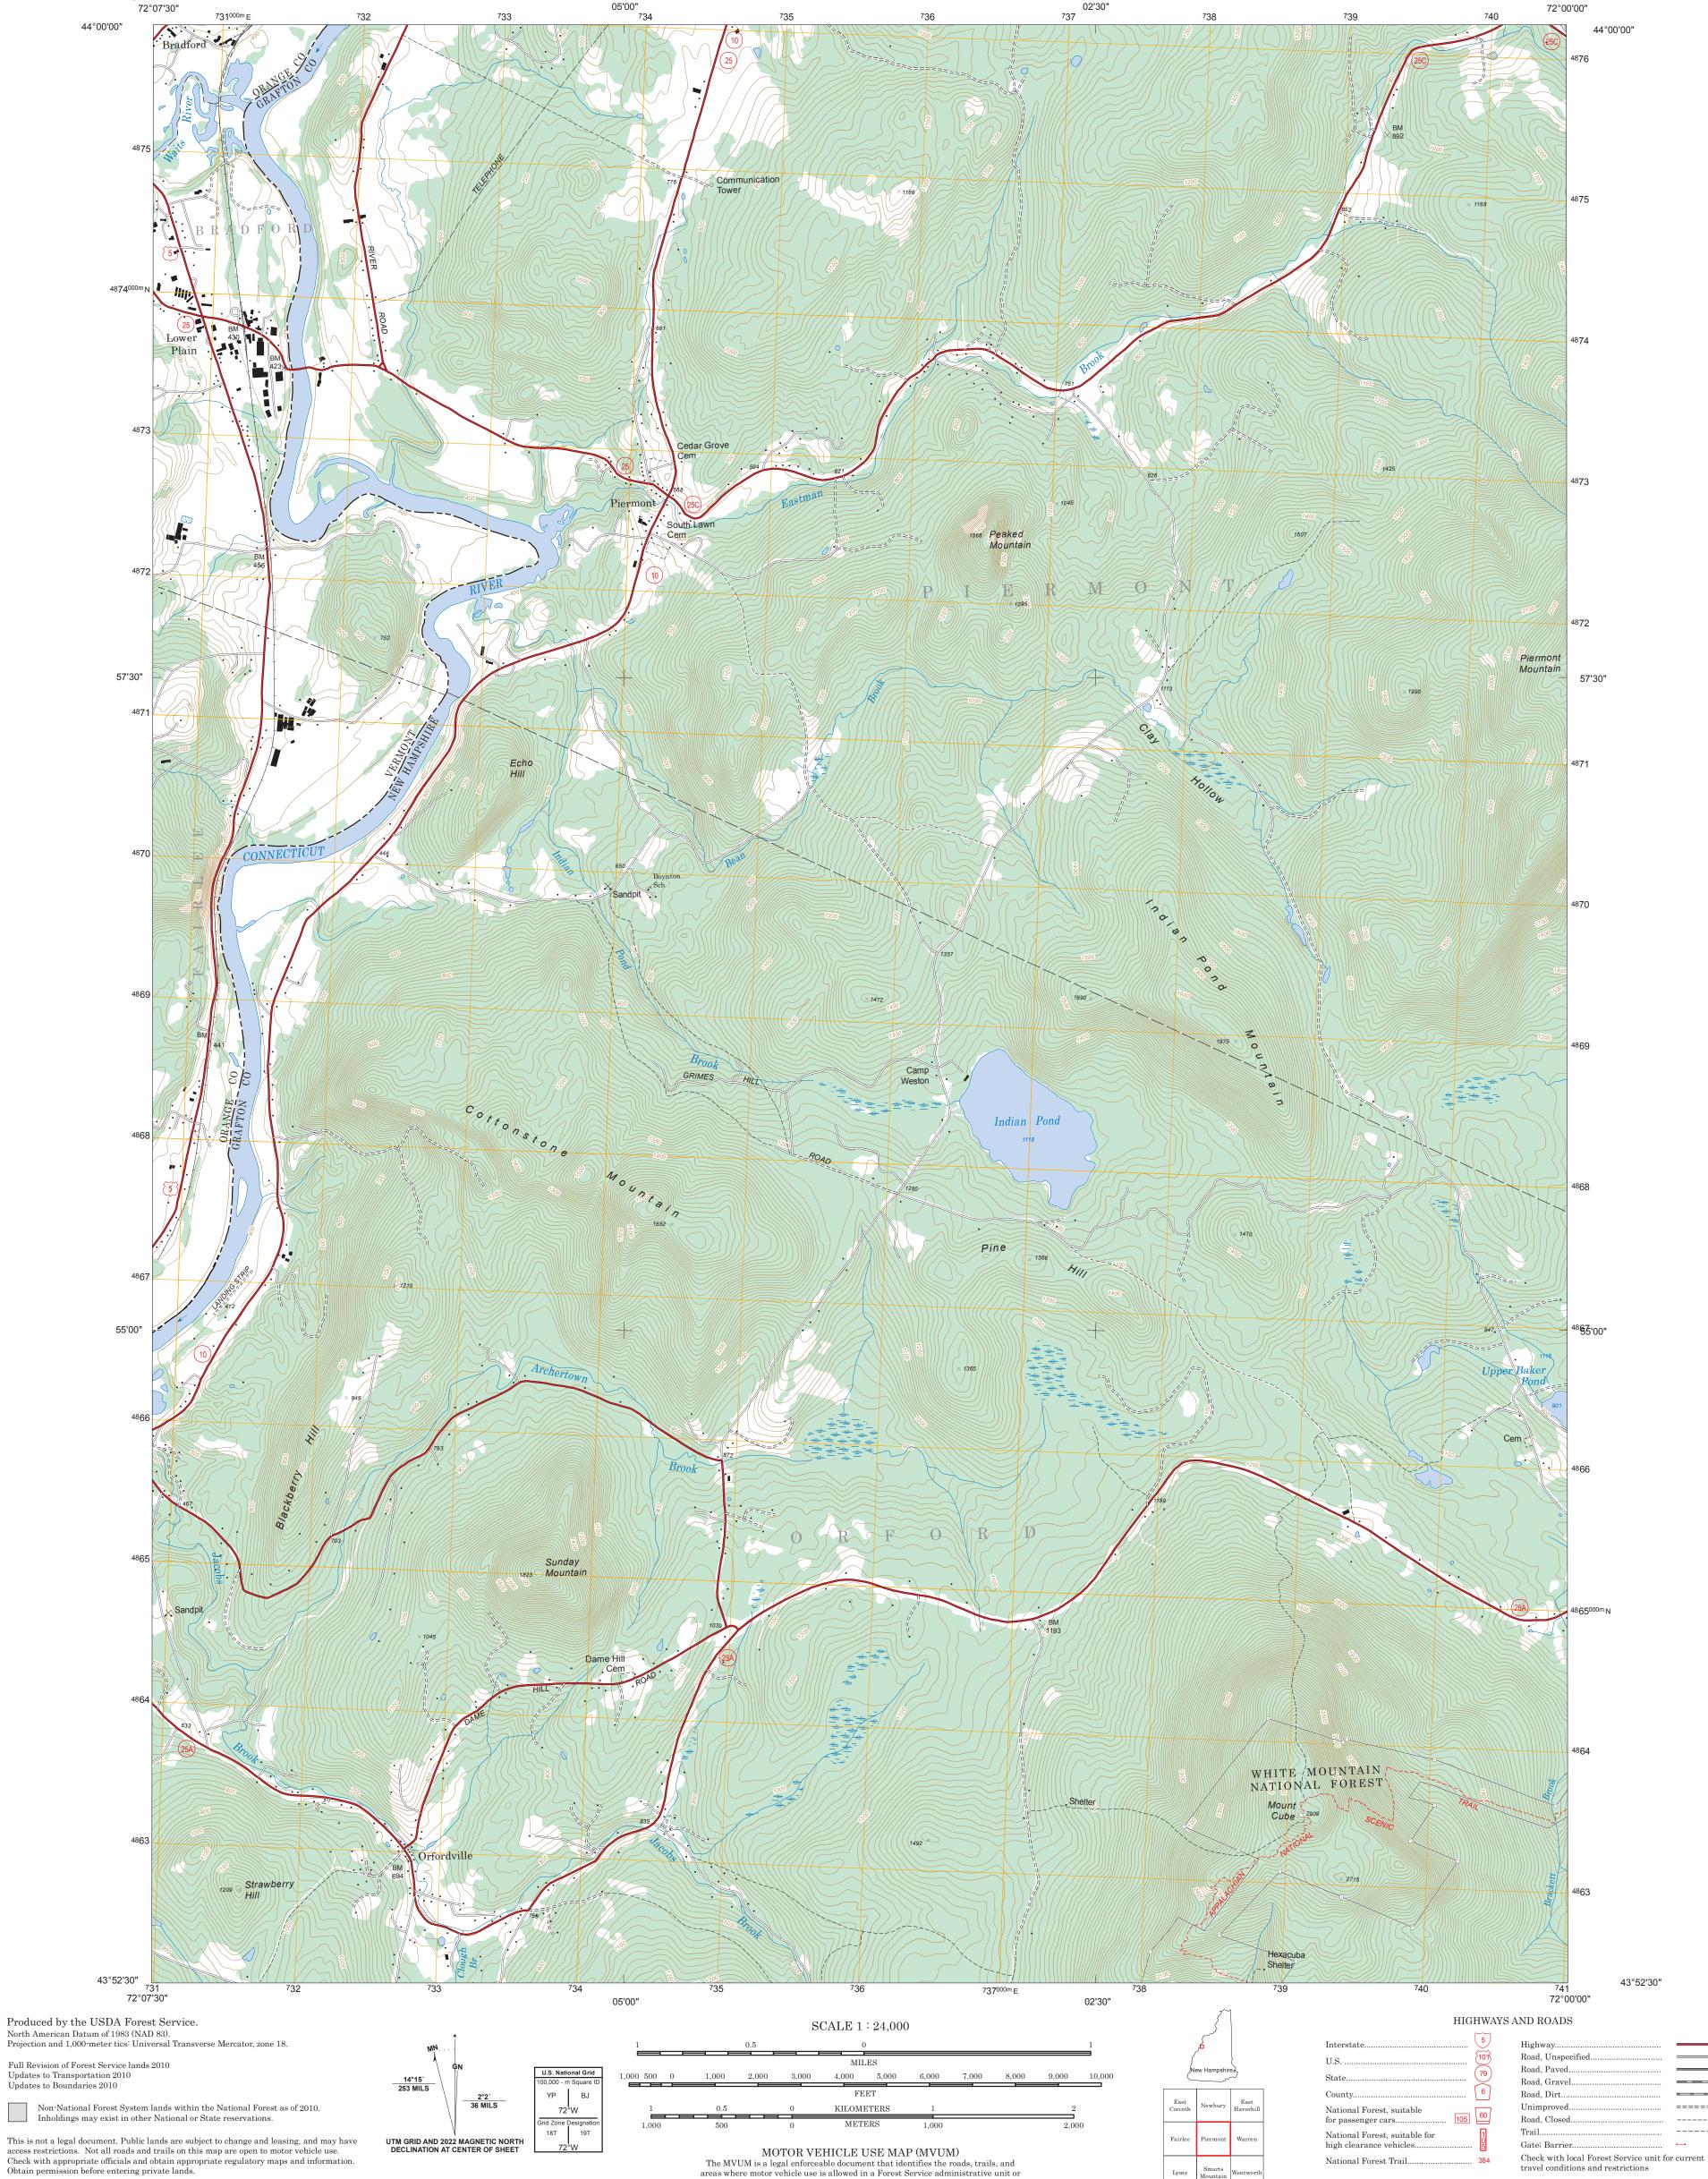

ranger district. MVUMs are reissued each year. It is the responsibility

of motor vehicle users to acquire the current MVUM. MVUMs are available FREE at Forest Service offices and at

 $www.fs.fed.us/recreation/programs/ohv/ohv\_maps.shtml$ 

USDA is an equal opportunity provider, employer, and lender

This map product uses the most current data available in the USDA Forest Service cartographic database. Modifications, updates, and corrections may be made at any time. Print quality is determined by the output device used when producing a hardcopy product.

This product generated and downloaded on 1/9/2023