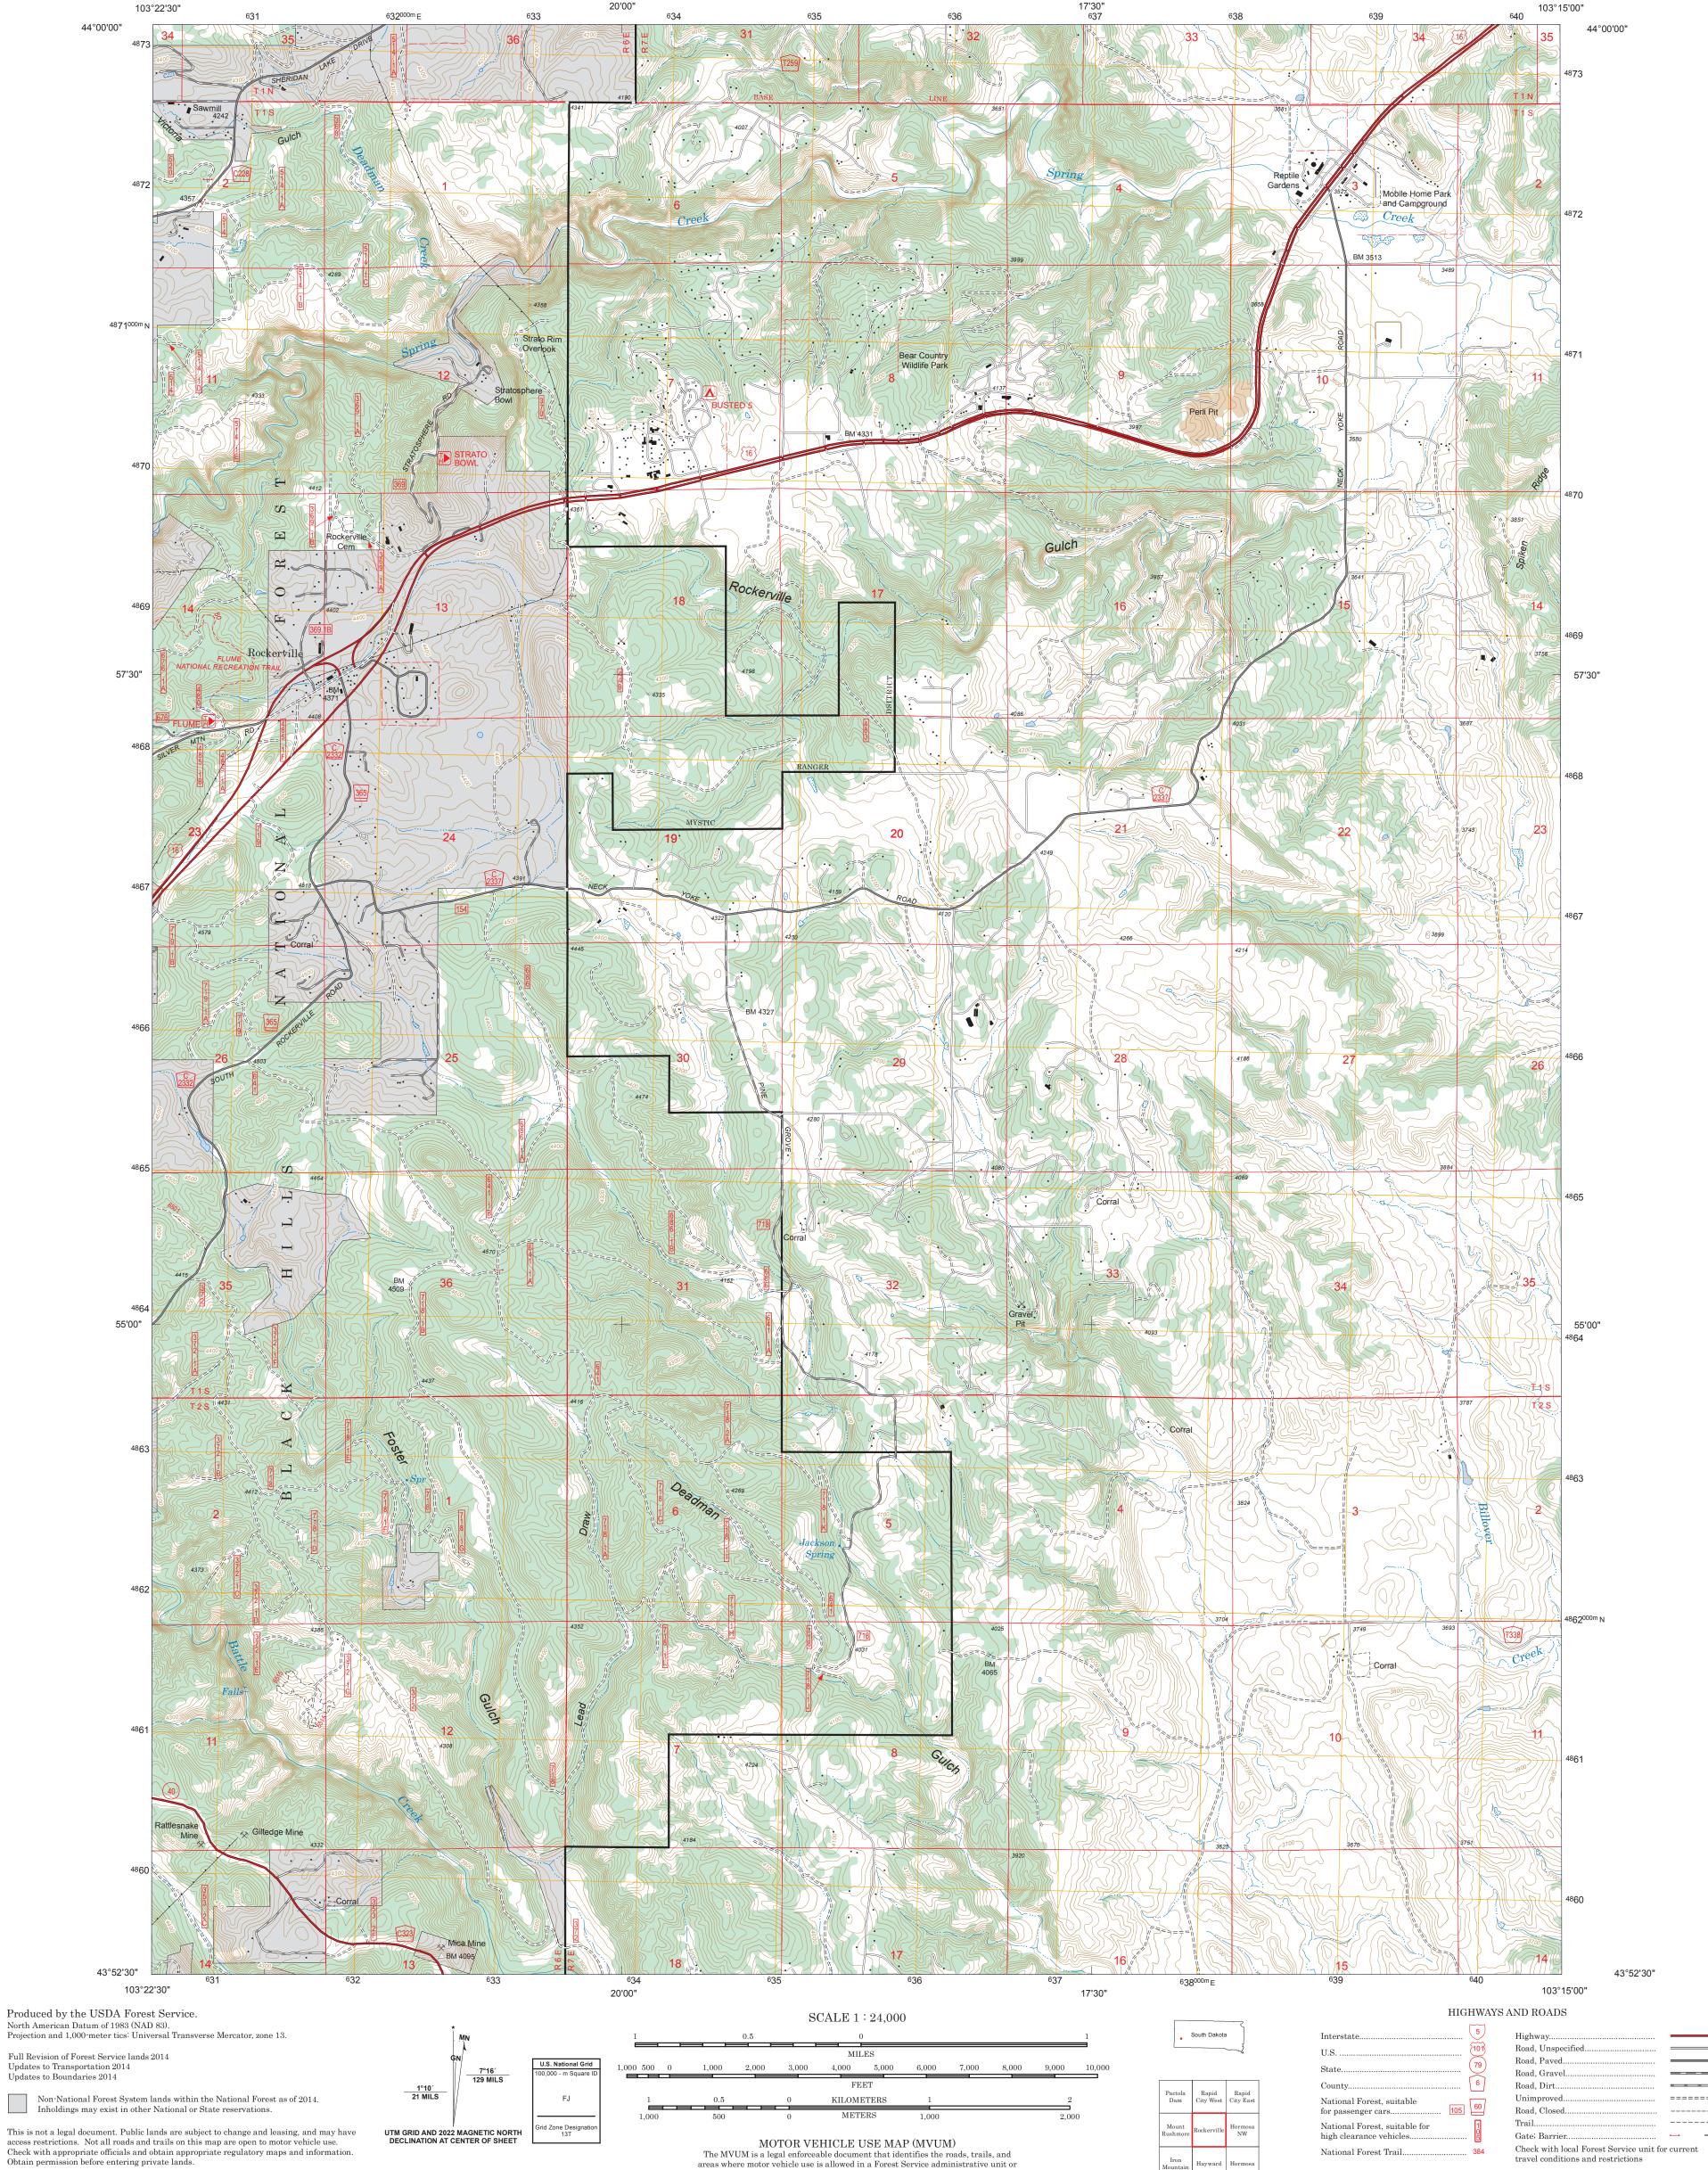

ranger district. MVUMs are reissued each year. It is the responsibility

of motor vehicle users to acquire the current MVUM. MVUMs are available FREE at Forest Service offices and at

 $www.fs.fed.us/recreation/programs/ohv/ohv\_maps.shtml$ 