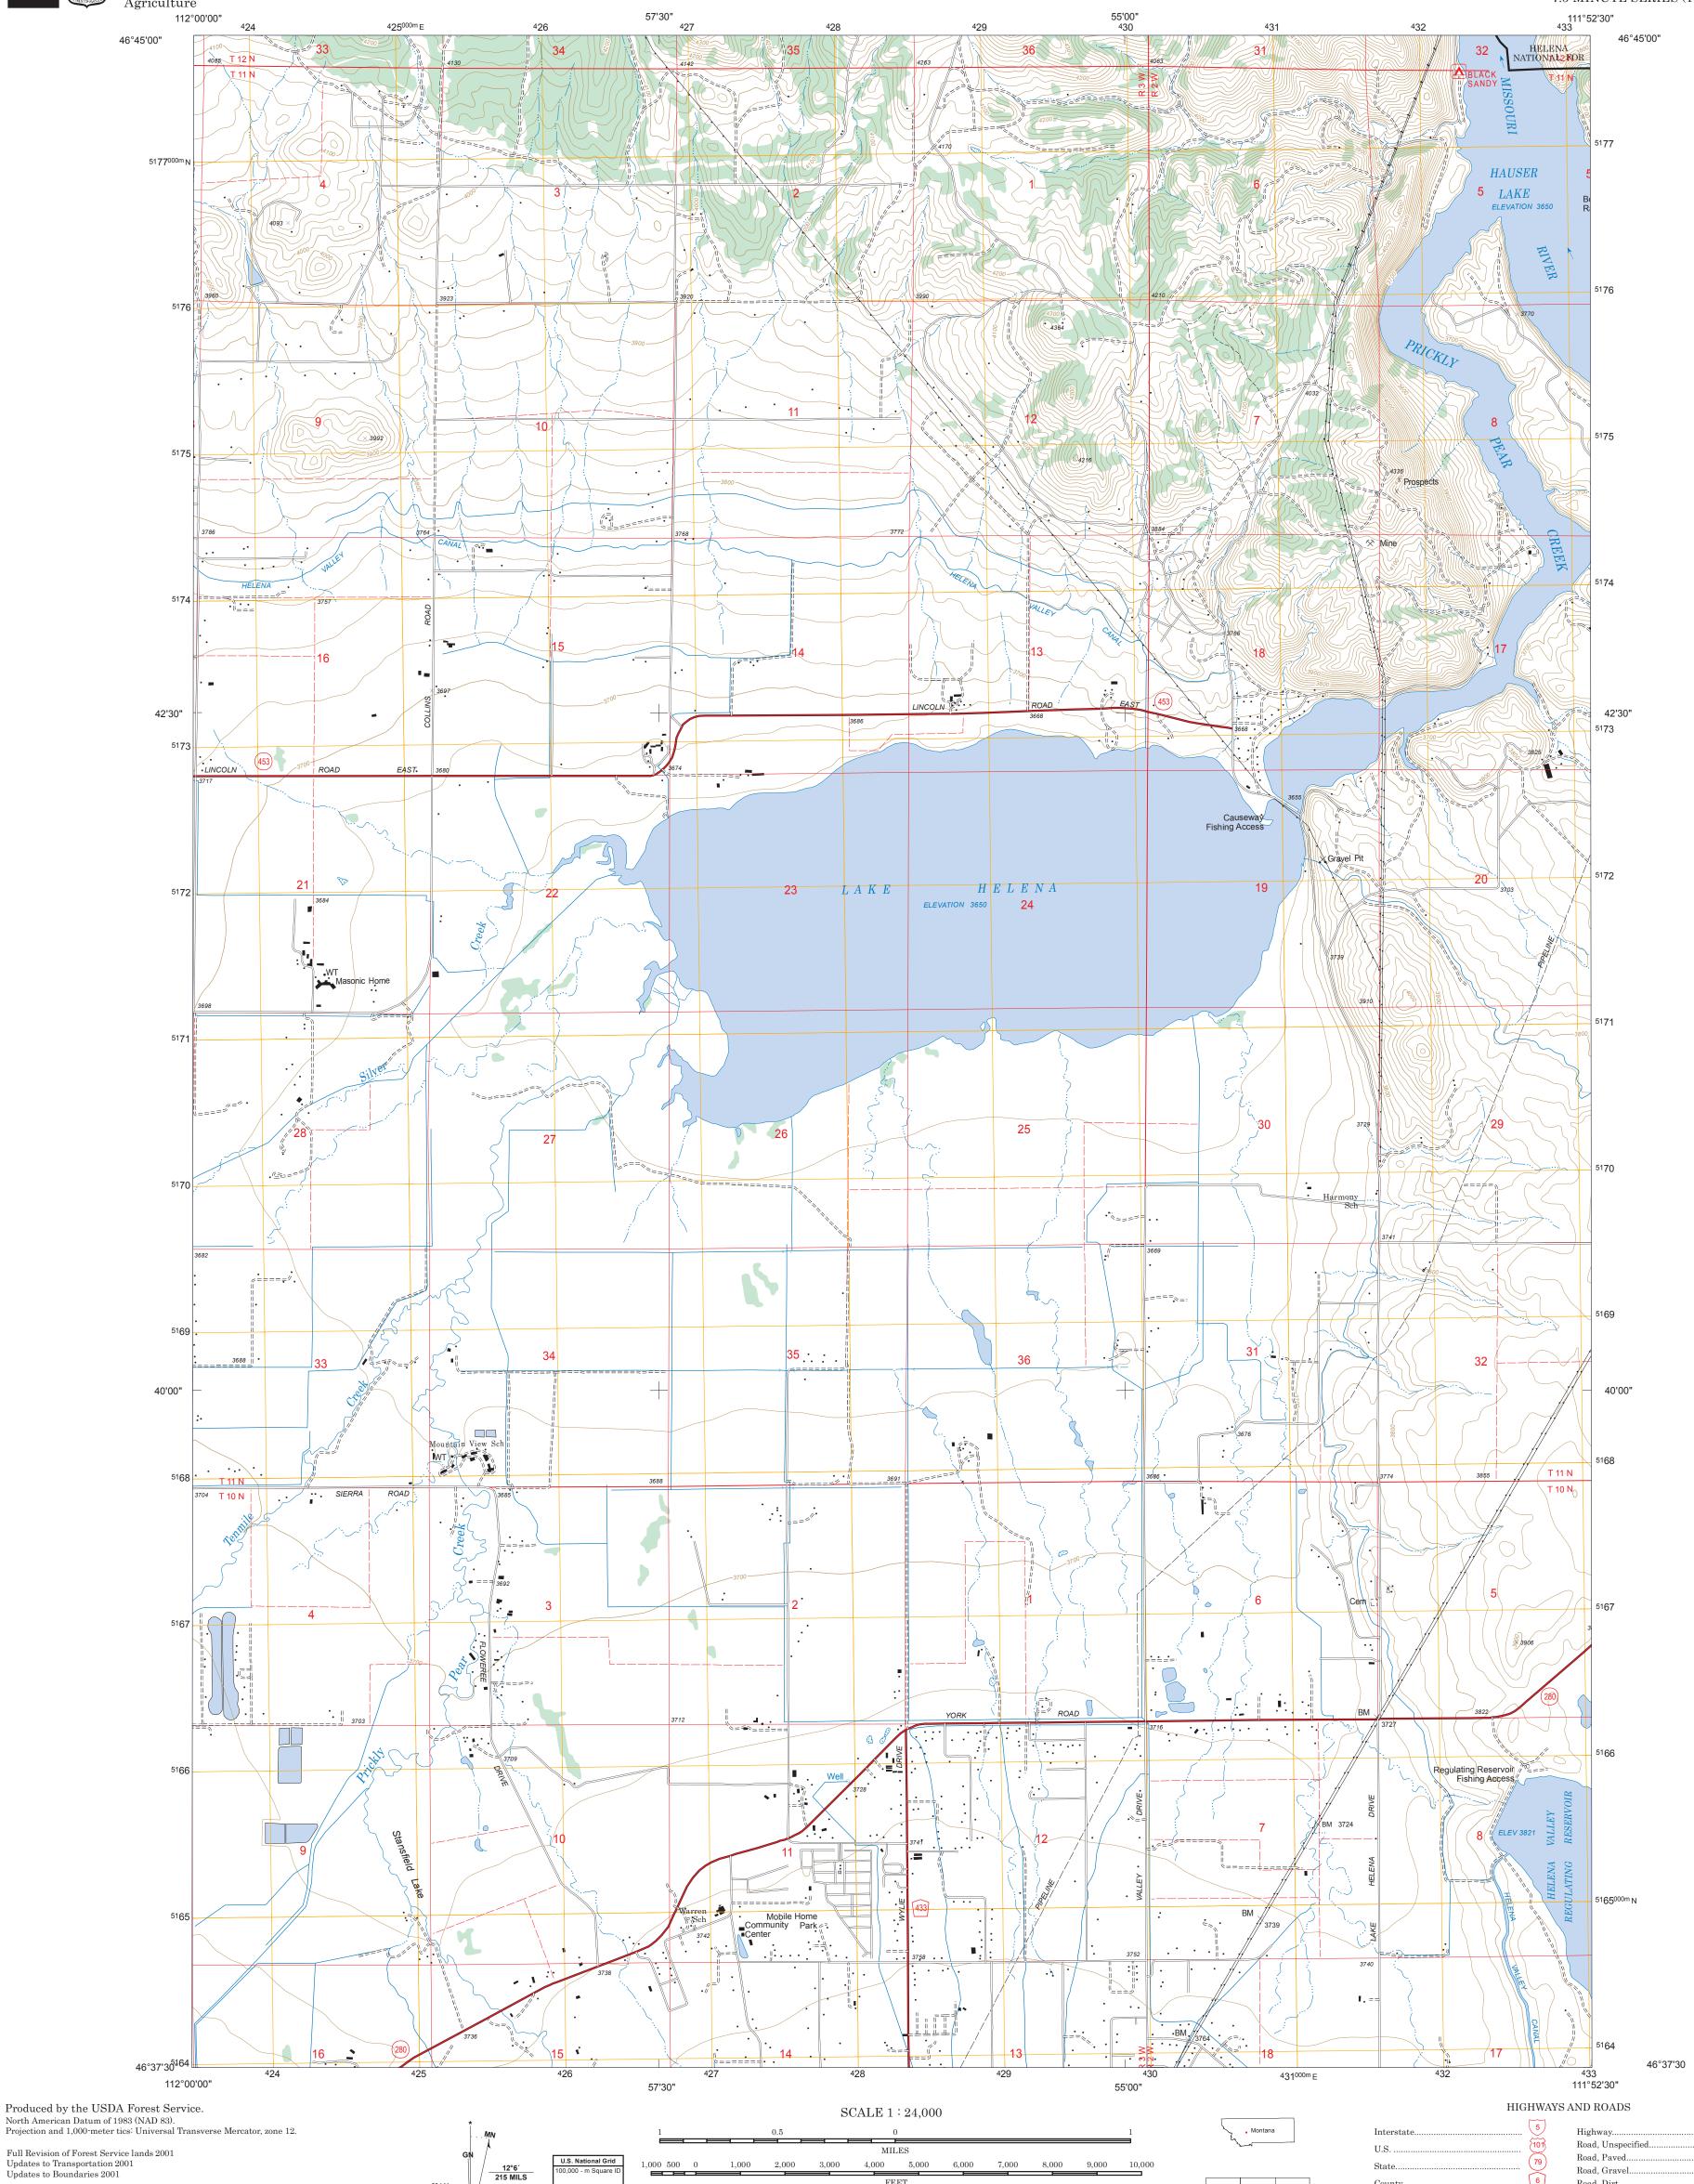

This is not a legal document. Public lands are subject to change and leasing, and may have access restrictions. Not all roads and trails on this map are open to motor vehicle use. Check with appropriate officials and obtain appropriate regulatory maps and information.

Non-National Forest System lands within the National Forest as of 2001. Inholdings may exist in other National or State reservations.

Updates to Boundaries 2001

VS

0°41′ 12 MILS

UTM GRID AND 2022 MAGNETIC NORTH DECLINATION AT CENTER OF SHEET

FEET

KILOMETERS

METERS

ADJOINING QUADRANGLES

This product generated and downloaded on 1/13/2023

travel conditions and restrictions LAKE HELENA, MT (FSTOPO LEGACY)