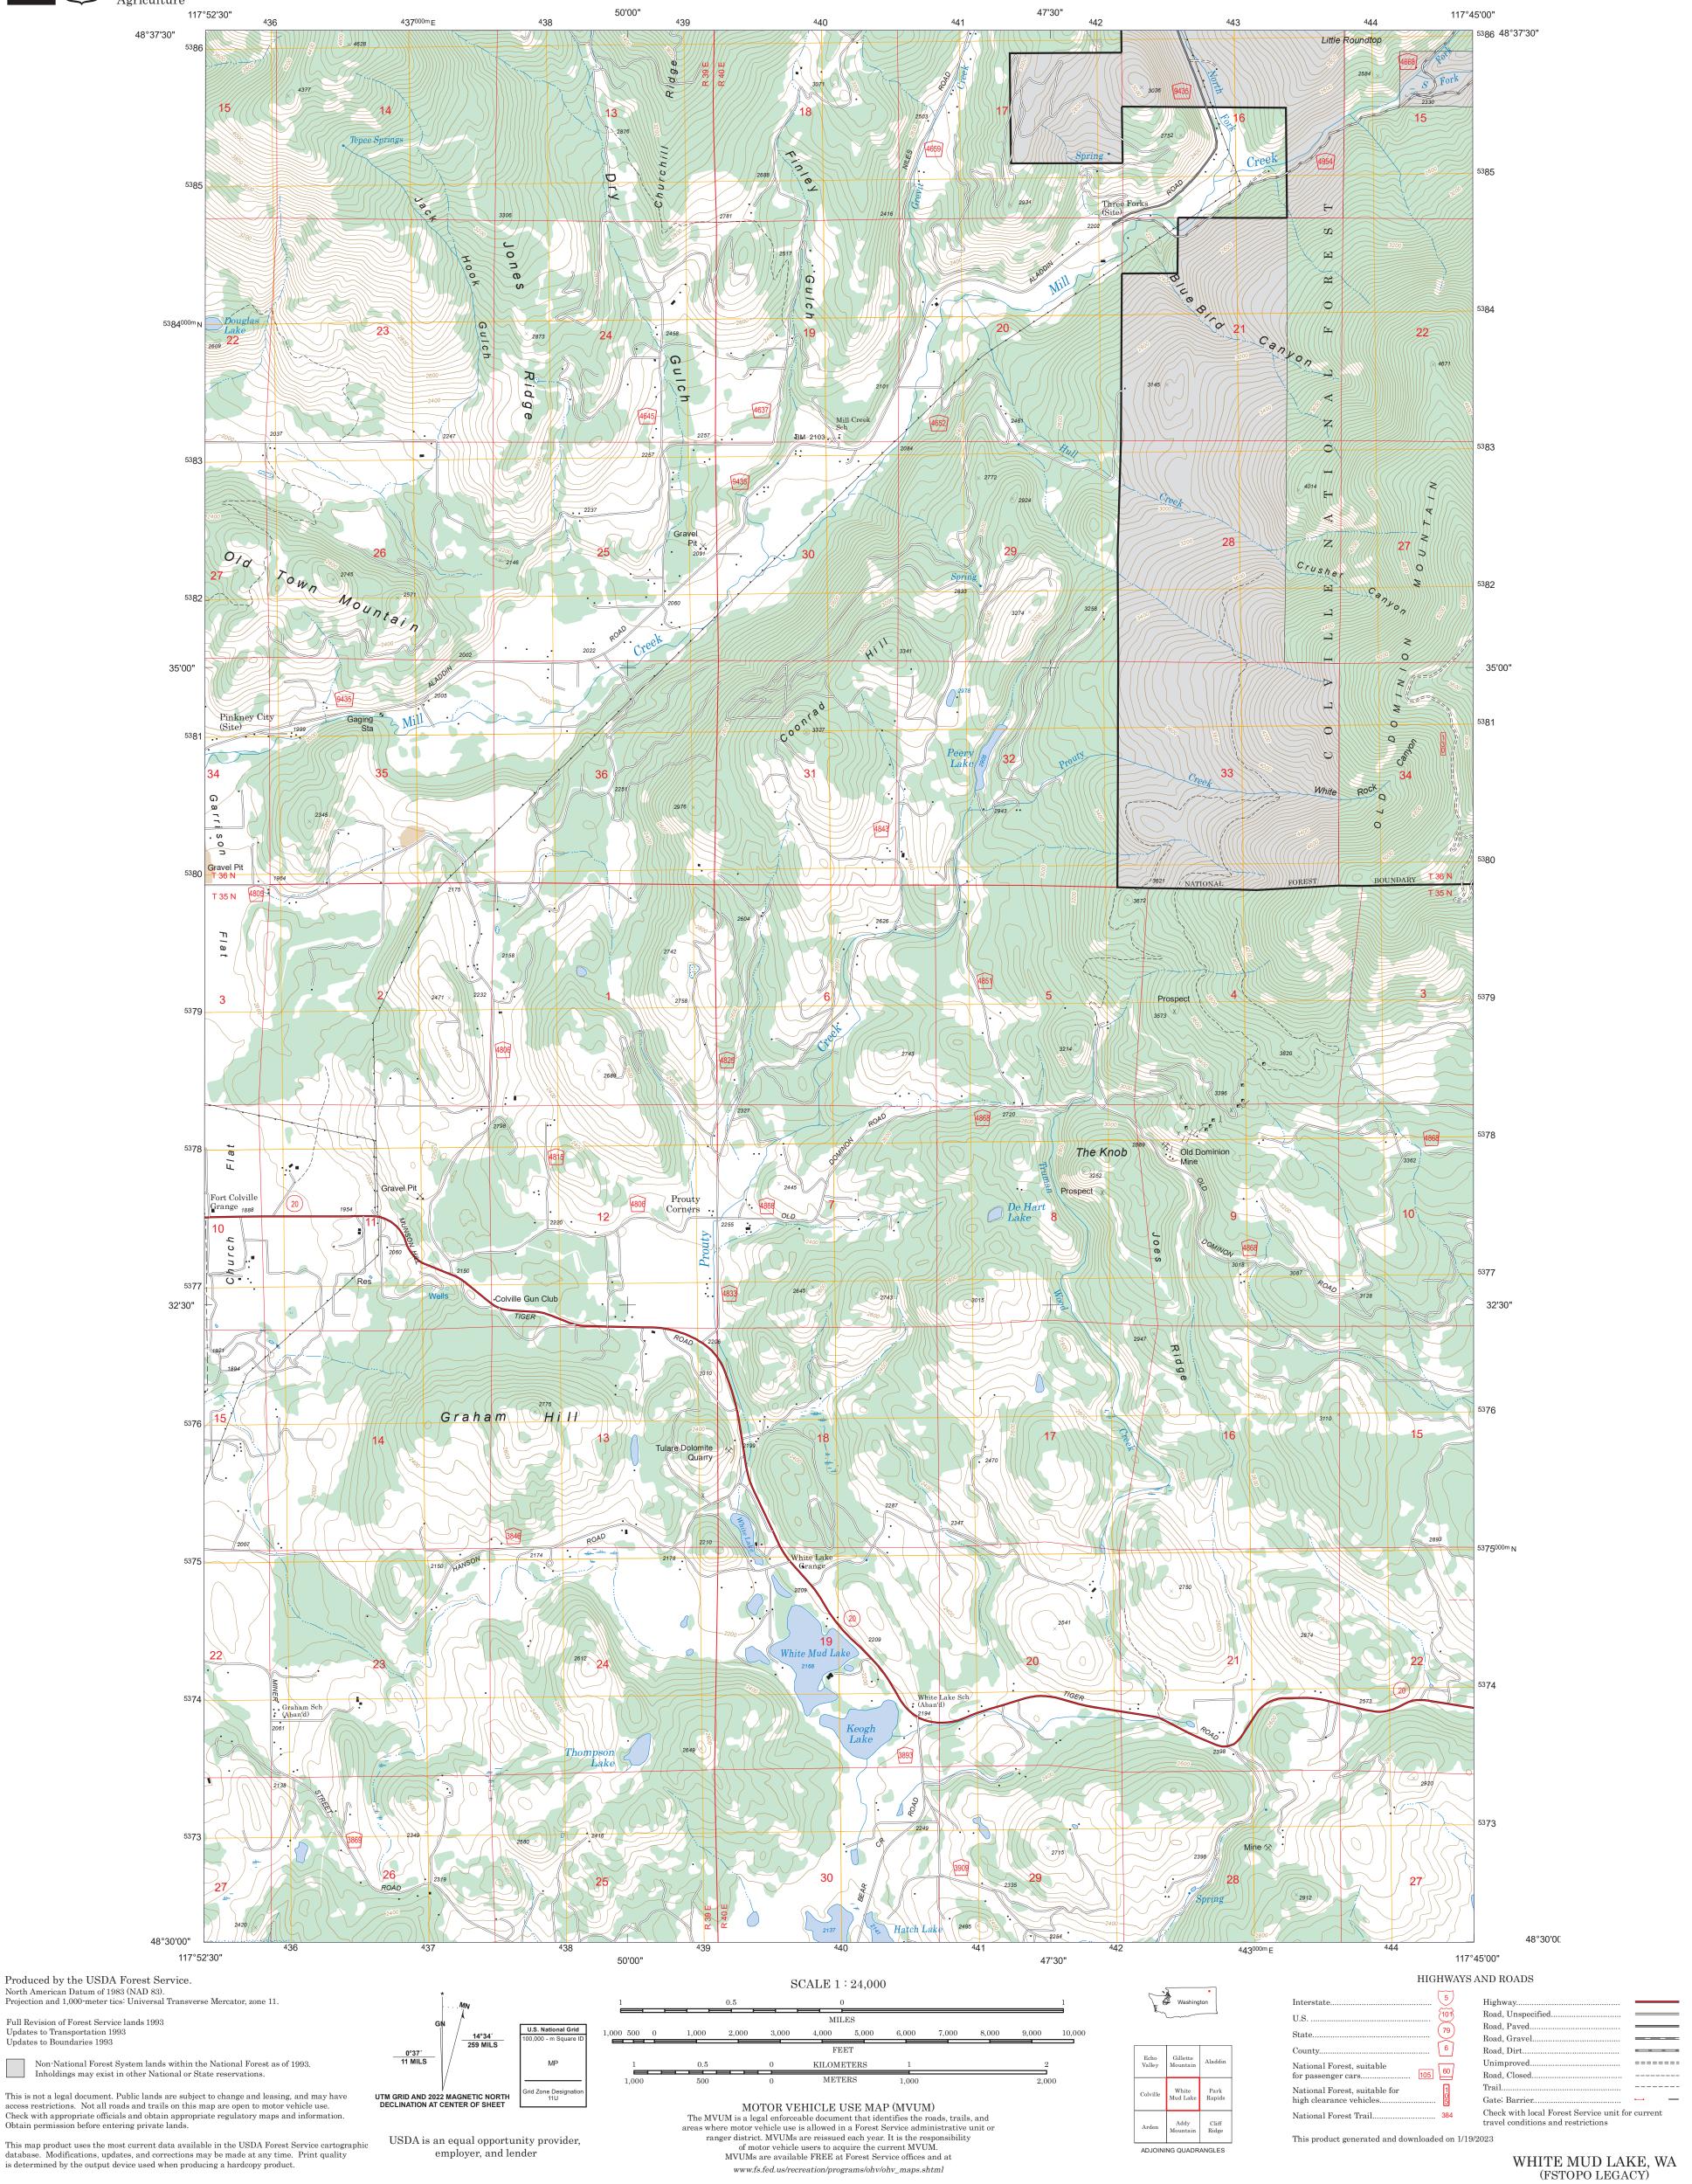

Full Revision of Forest Service lands 1993 Updates to Transportation 1993 Updates to Boundaries 1993

Non-National Forest System lands within the National Forest as of 1993. Inholdings may exist in other National or State reservations.

This is not a legal document. Public lands are subject to change and leasing, and may have access restrictions. Not all roads and trails on this map are open to motor vehicle use. Check with appropriate officials and obtain appropriate regulatory maps and information. Obtain permission before entering private lands.

This map product uses the most current data available in the USDA Forest Service cartographic database. Modifications, updates, and corrections may be made at any time. Print quality is determined by the output device used when producing a hardcopy product.