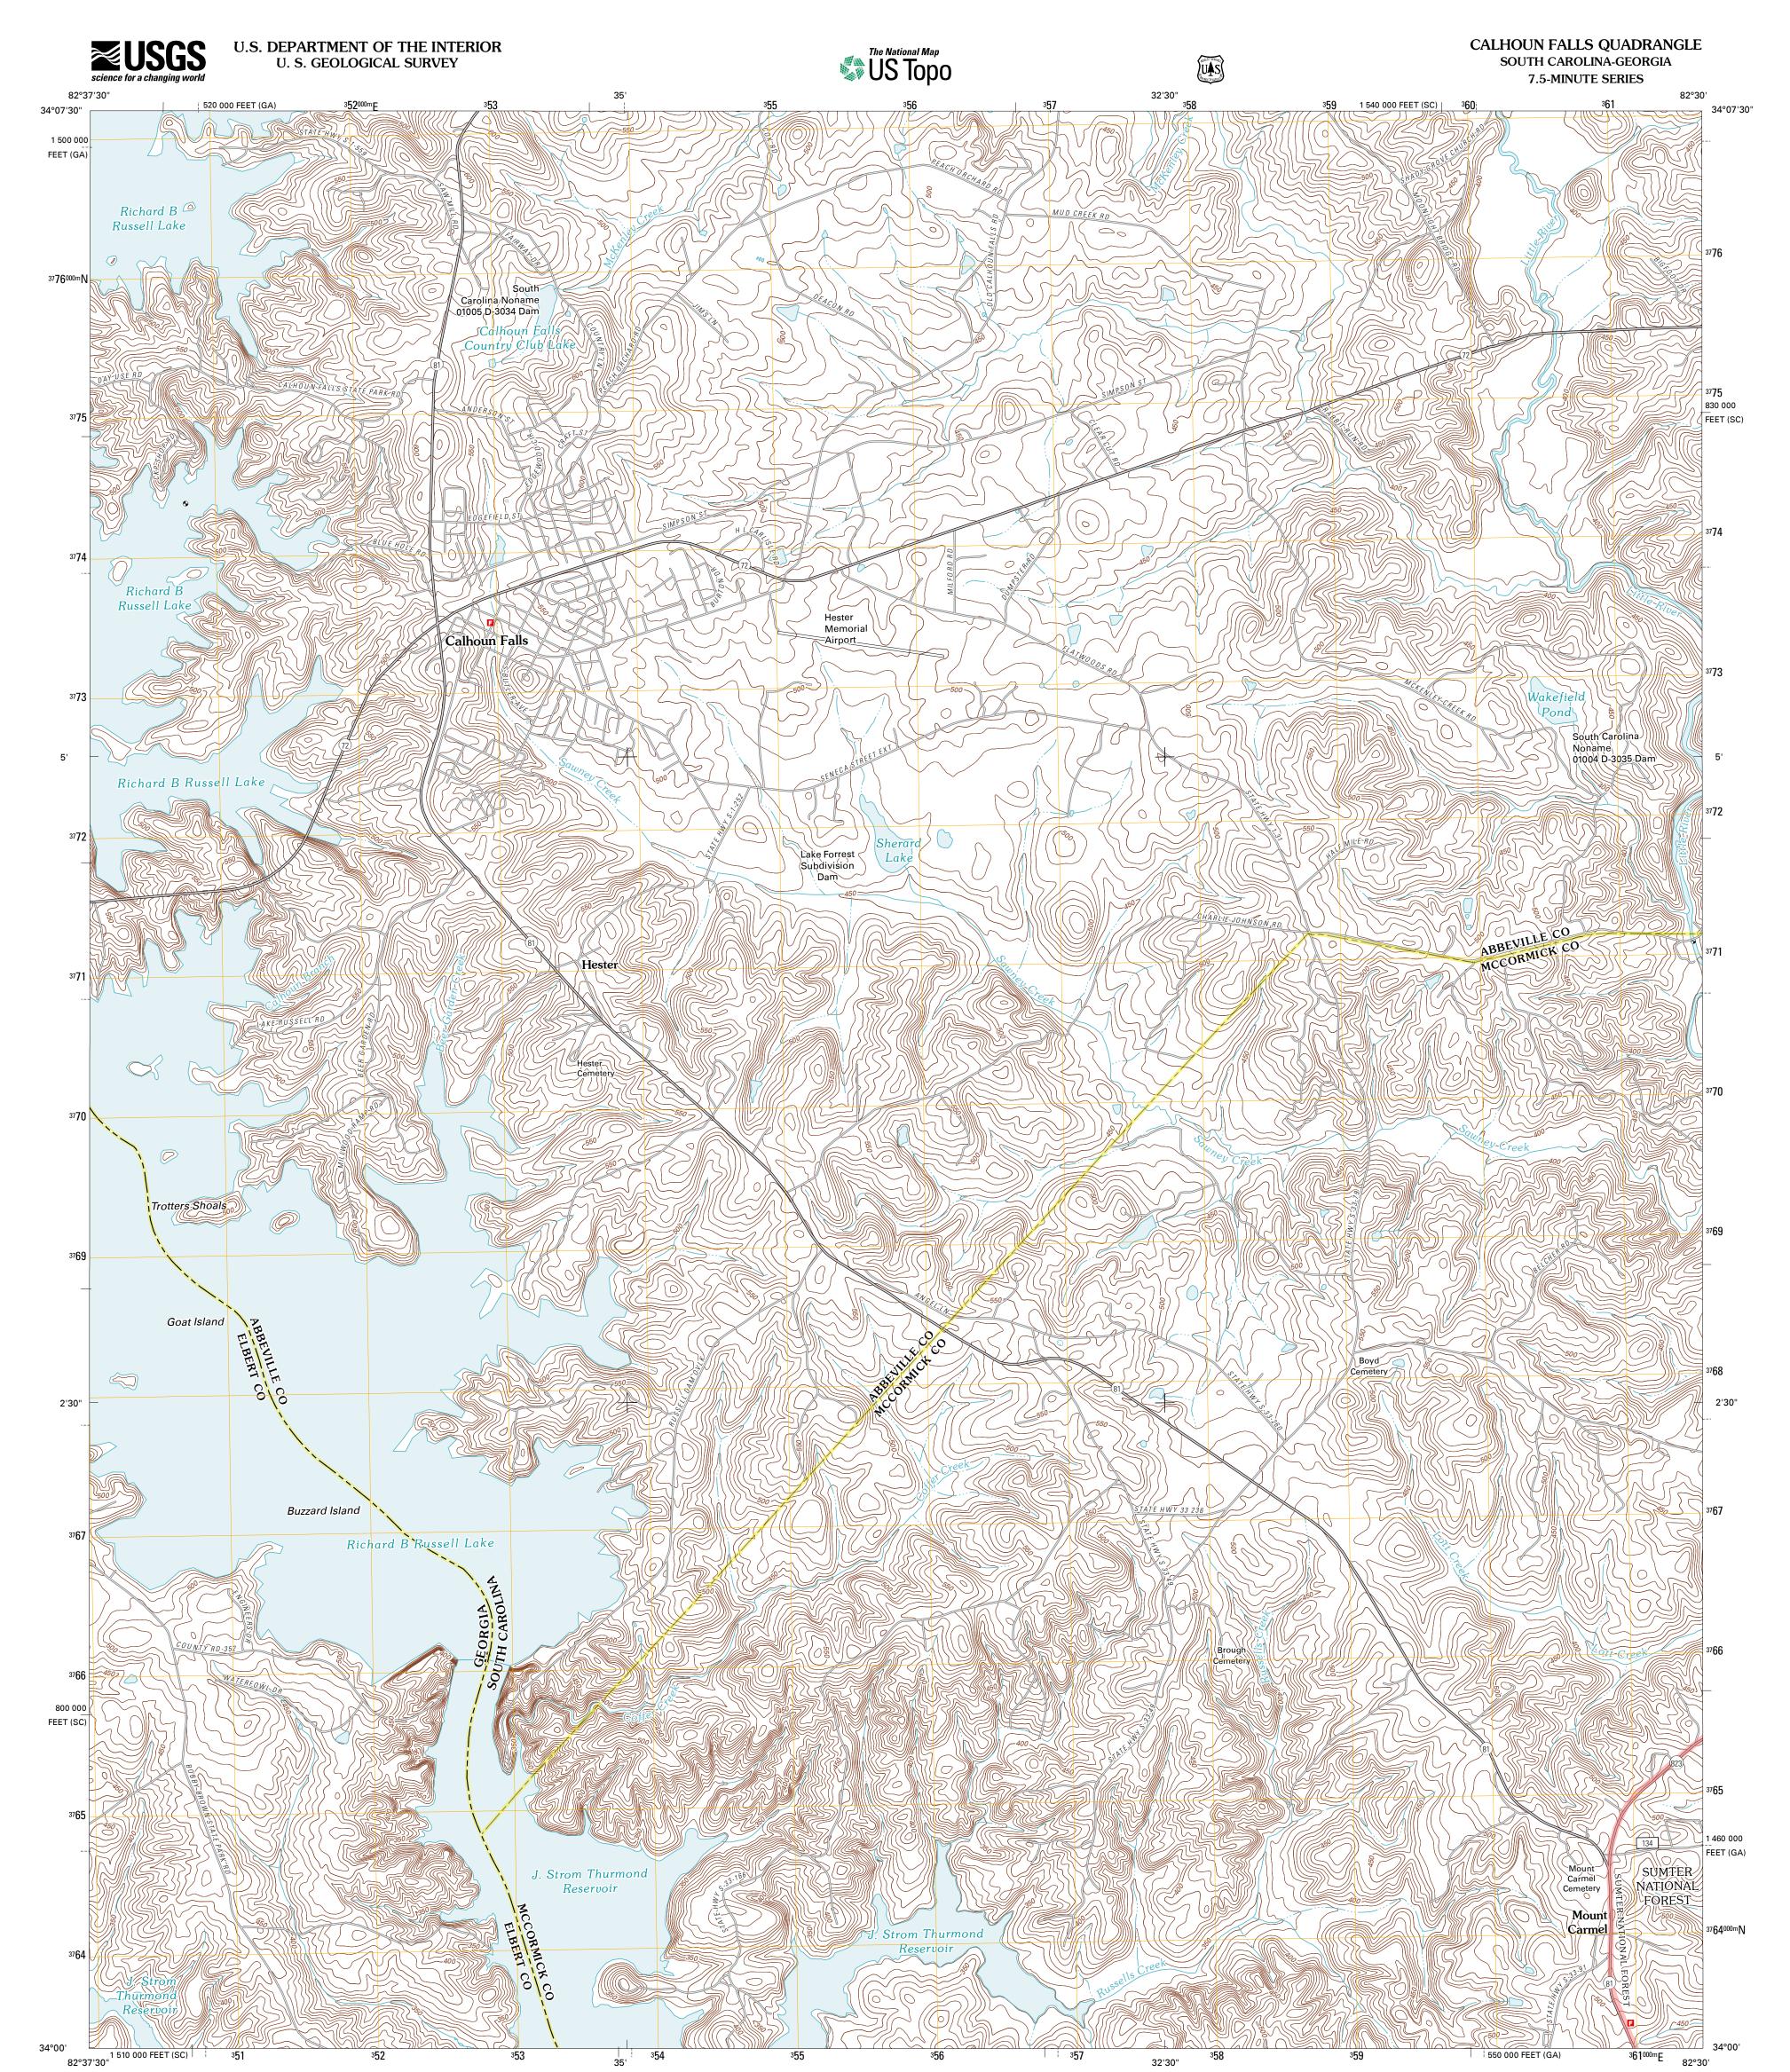

Produced by the United States Geological Survey North American Datum of 1983 (NAD83) World Geodetic System of 1984 (WGS84). Projection and 1 000-meter grid: Universal Transverse Mercator, Zone 17S 10 000-foot ticks: South Carolina Coordinate System of 1983, Georgia Coordinate System of 1983 (east zone)

Imagery......NAIP, April 2009 - September 2010 Roads.....©2006-2011 TomTom Roads within US Forest Service Lands......FSTopo Data Names..... Hydrography.. Hydrography......National Hydrography Dataset, 2009 Contours.....National Elevation Dataset, 2009 Boundaries.....Census, IBWC, IBC, USGS, 1972 - 2010