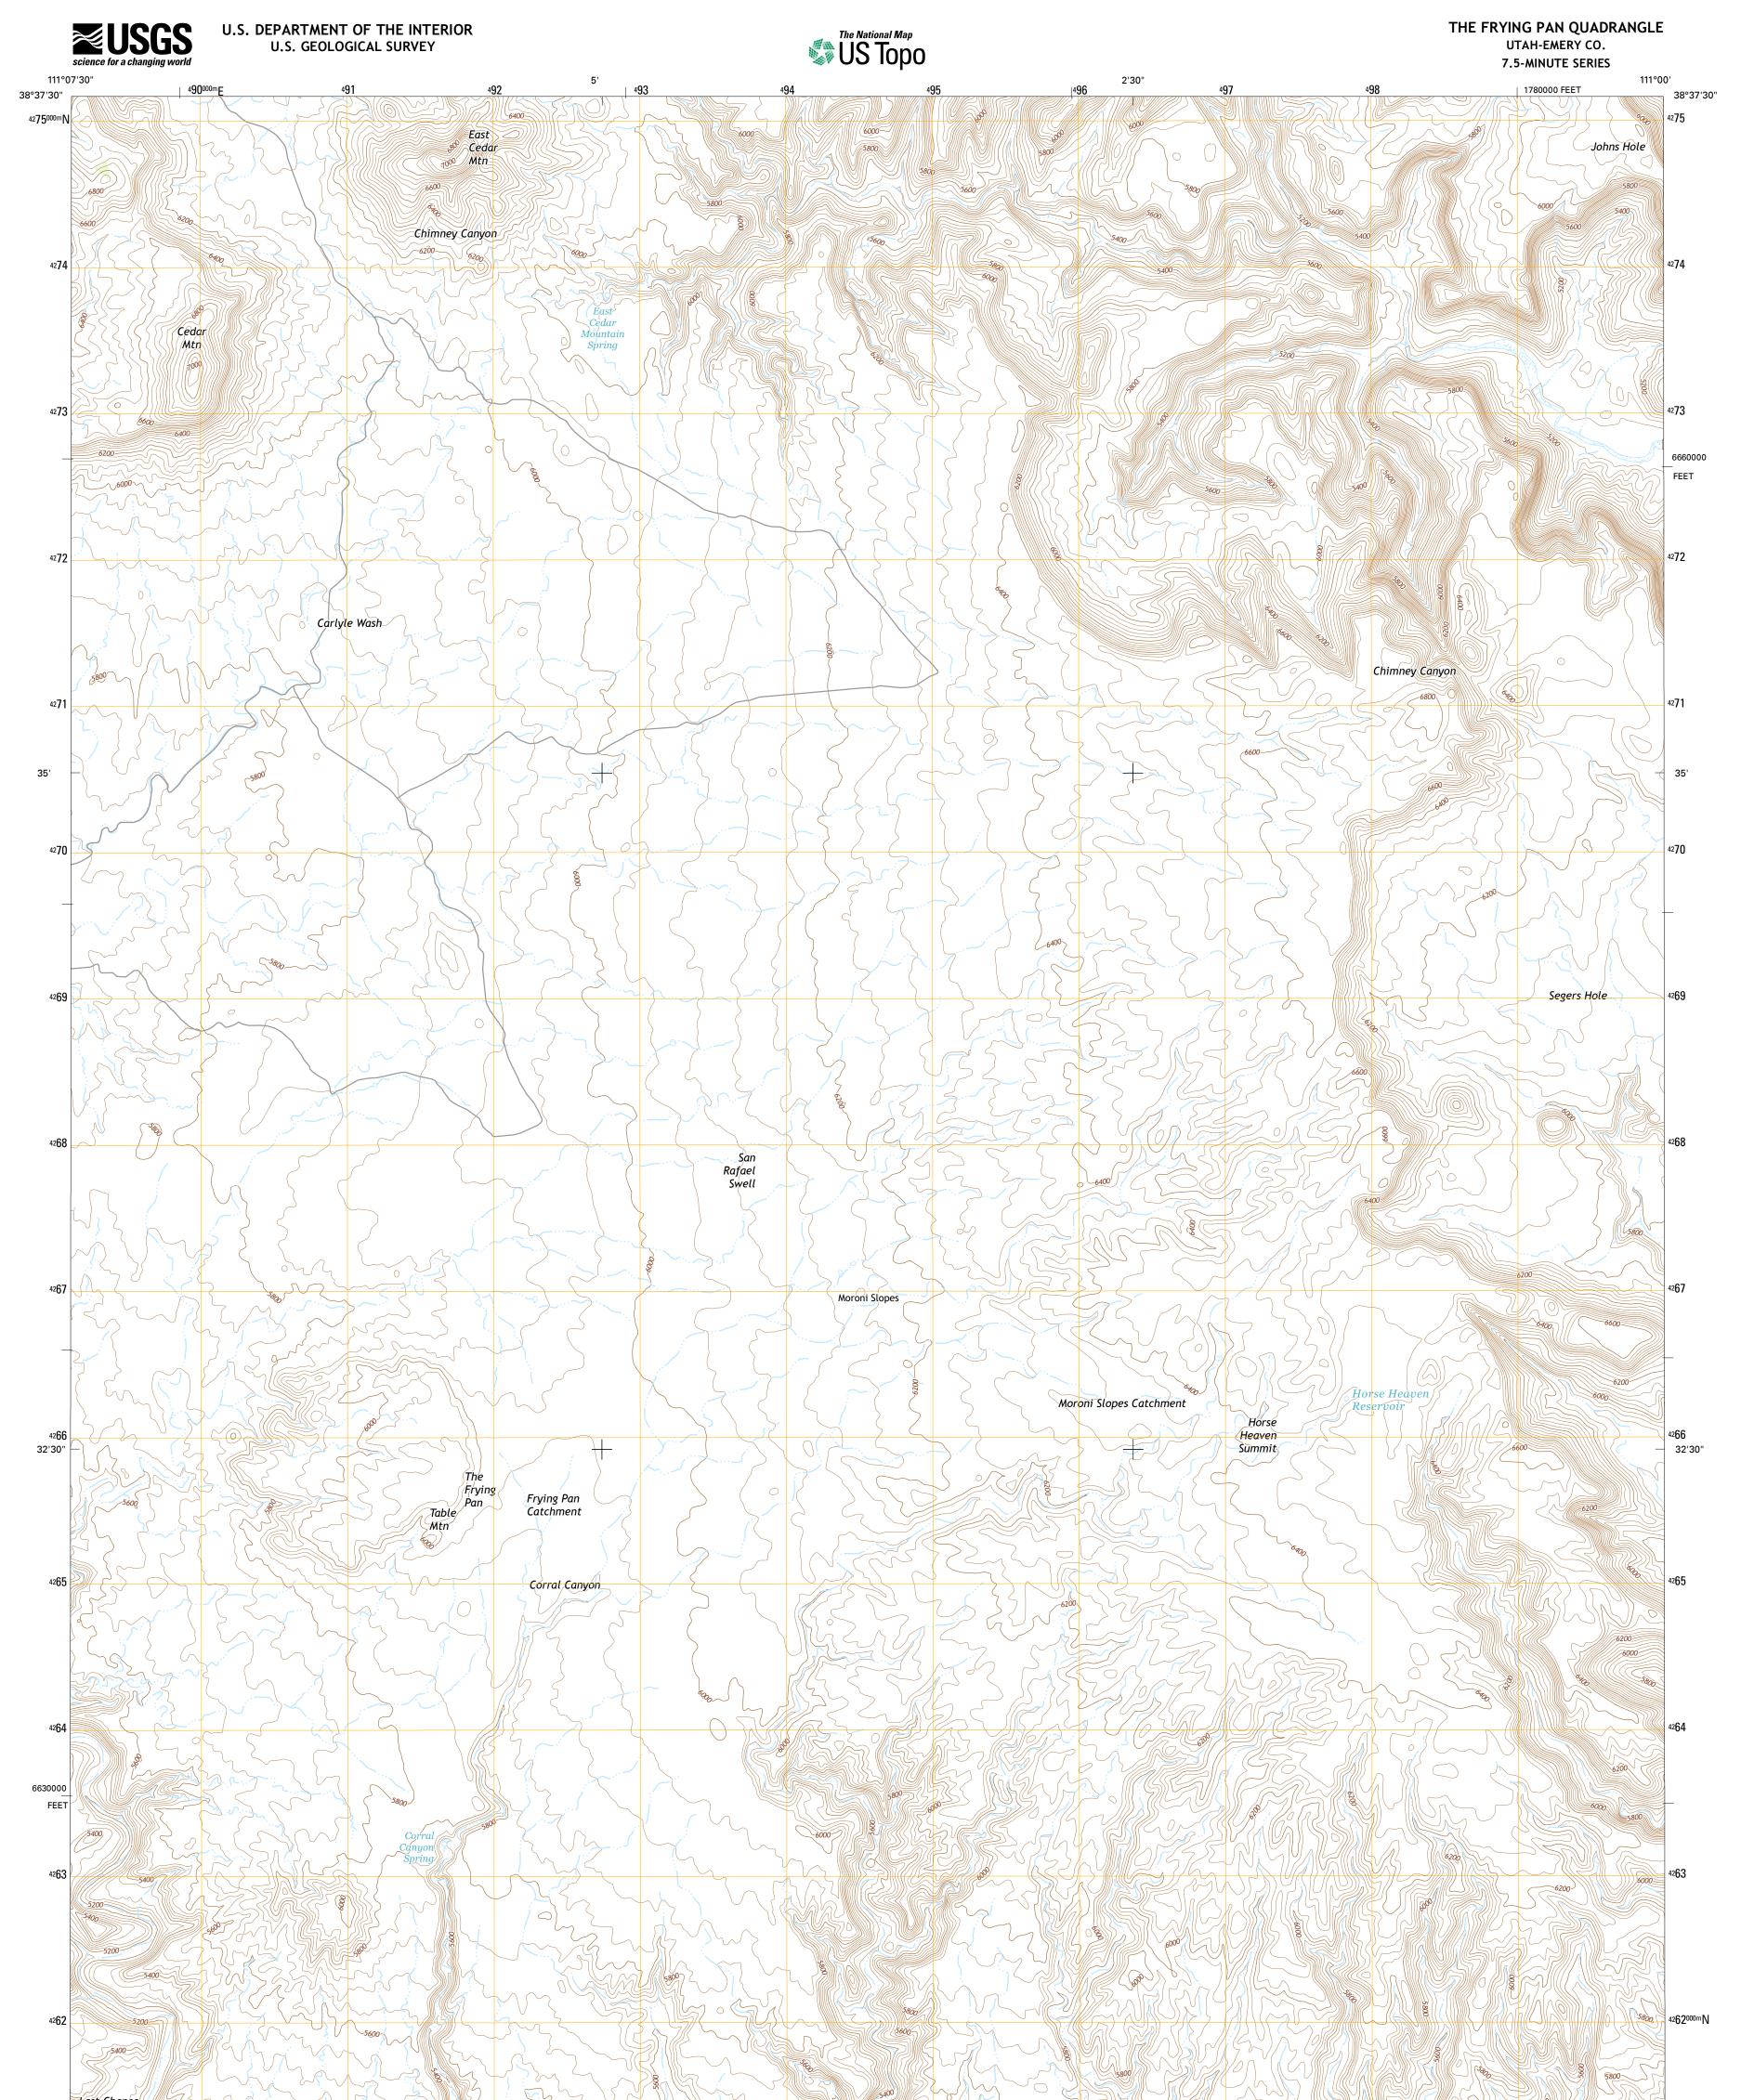

This map was produced to conform with the National Geospatial Program US Topo Product Standard, 2011. A metadata file associated with this product is draft version 0.6.16

| Roads                                    | HERE,     | ©2013  |
|------------------------------------------|-----------|--------|
| Names                                    | GNIS,     | 2013   |
| HydrographyNational Hydrography          | Dataset,  | 2011   |
| ContoursNational Elevation               | Dataset,  | 1999   |
| BoundariesMultiple sources; see metadata | file 1972 | - 2013 |
| Public Land Survey System                | BLM,      | 2011   |