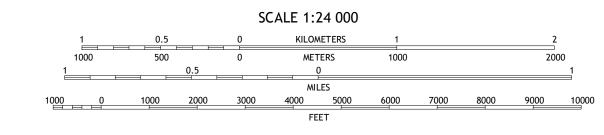

## Produced by the United States Geological Survey

North American Datum of 1983 (NAD83) World Geodetic System of 1984 (WGS84). Projection and 1 000-meter grid: Universal Transverse Mercator, Zone 15R 10 000-foot ticks: Texas Coordinate System of 1983 (central zone)