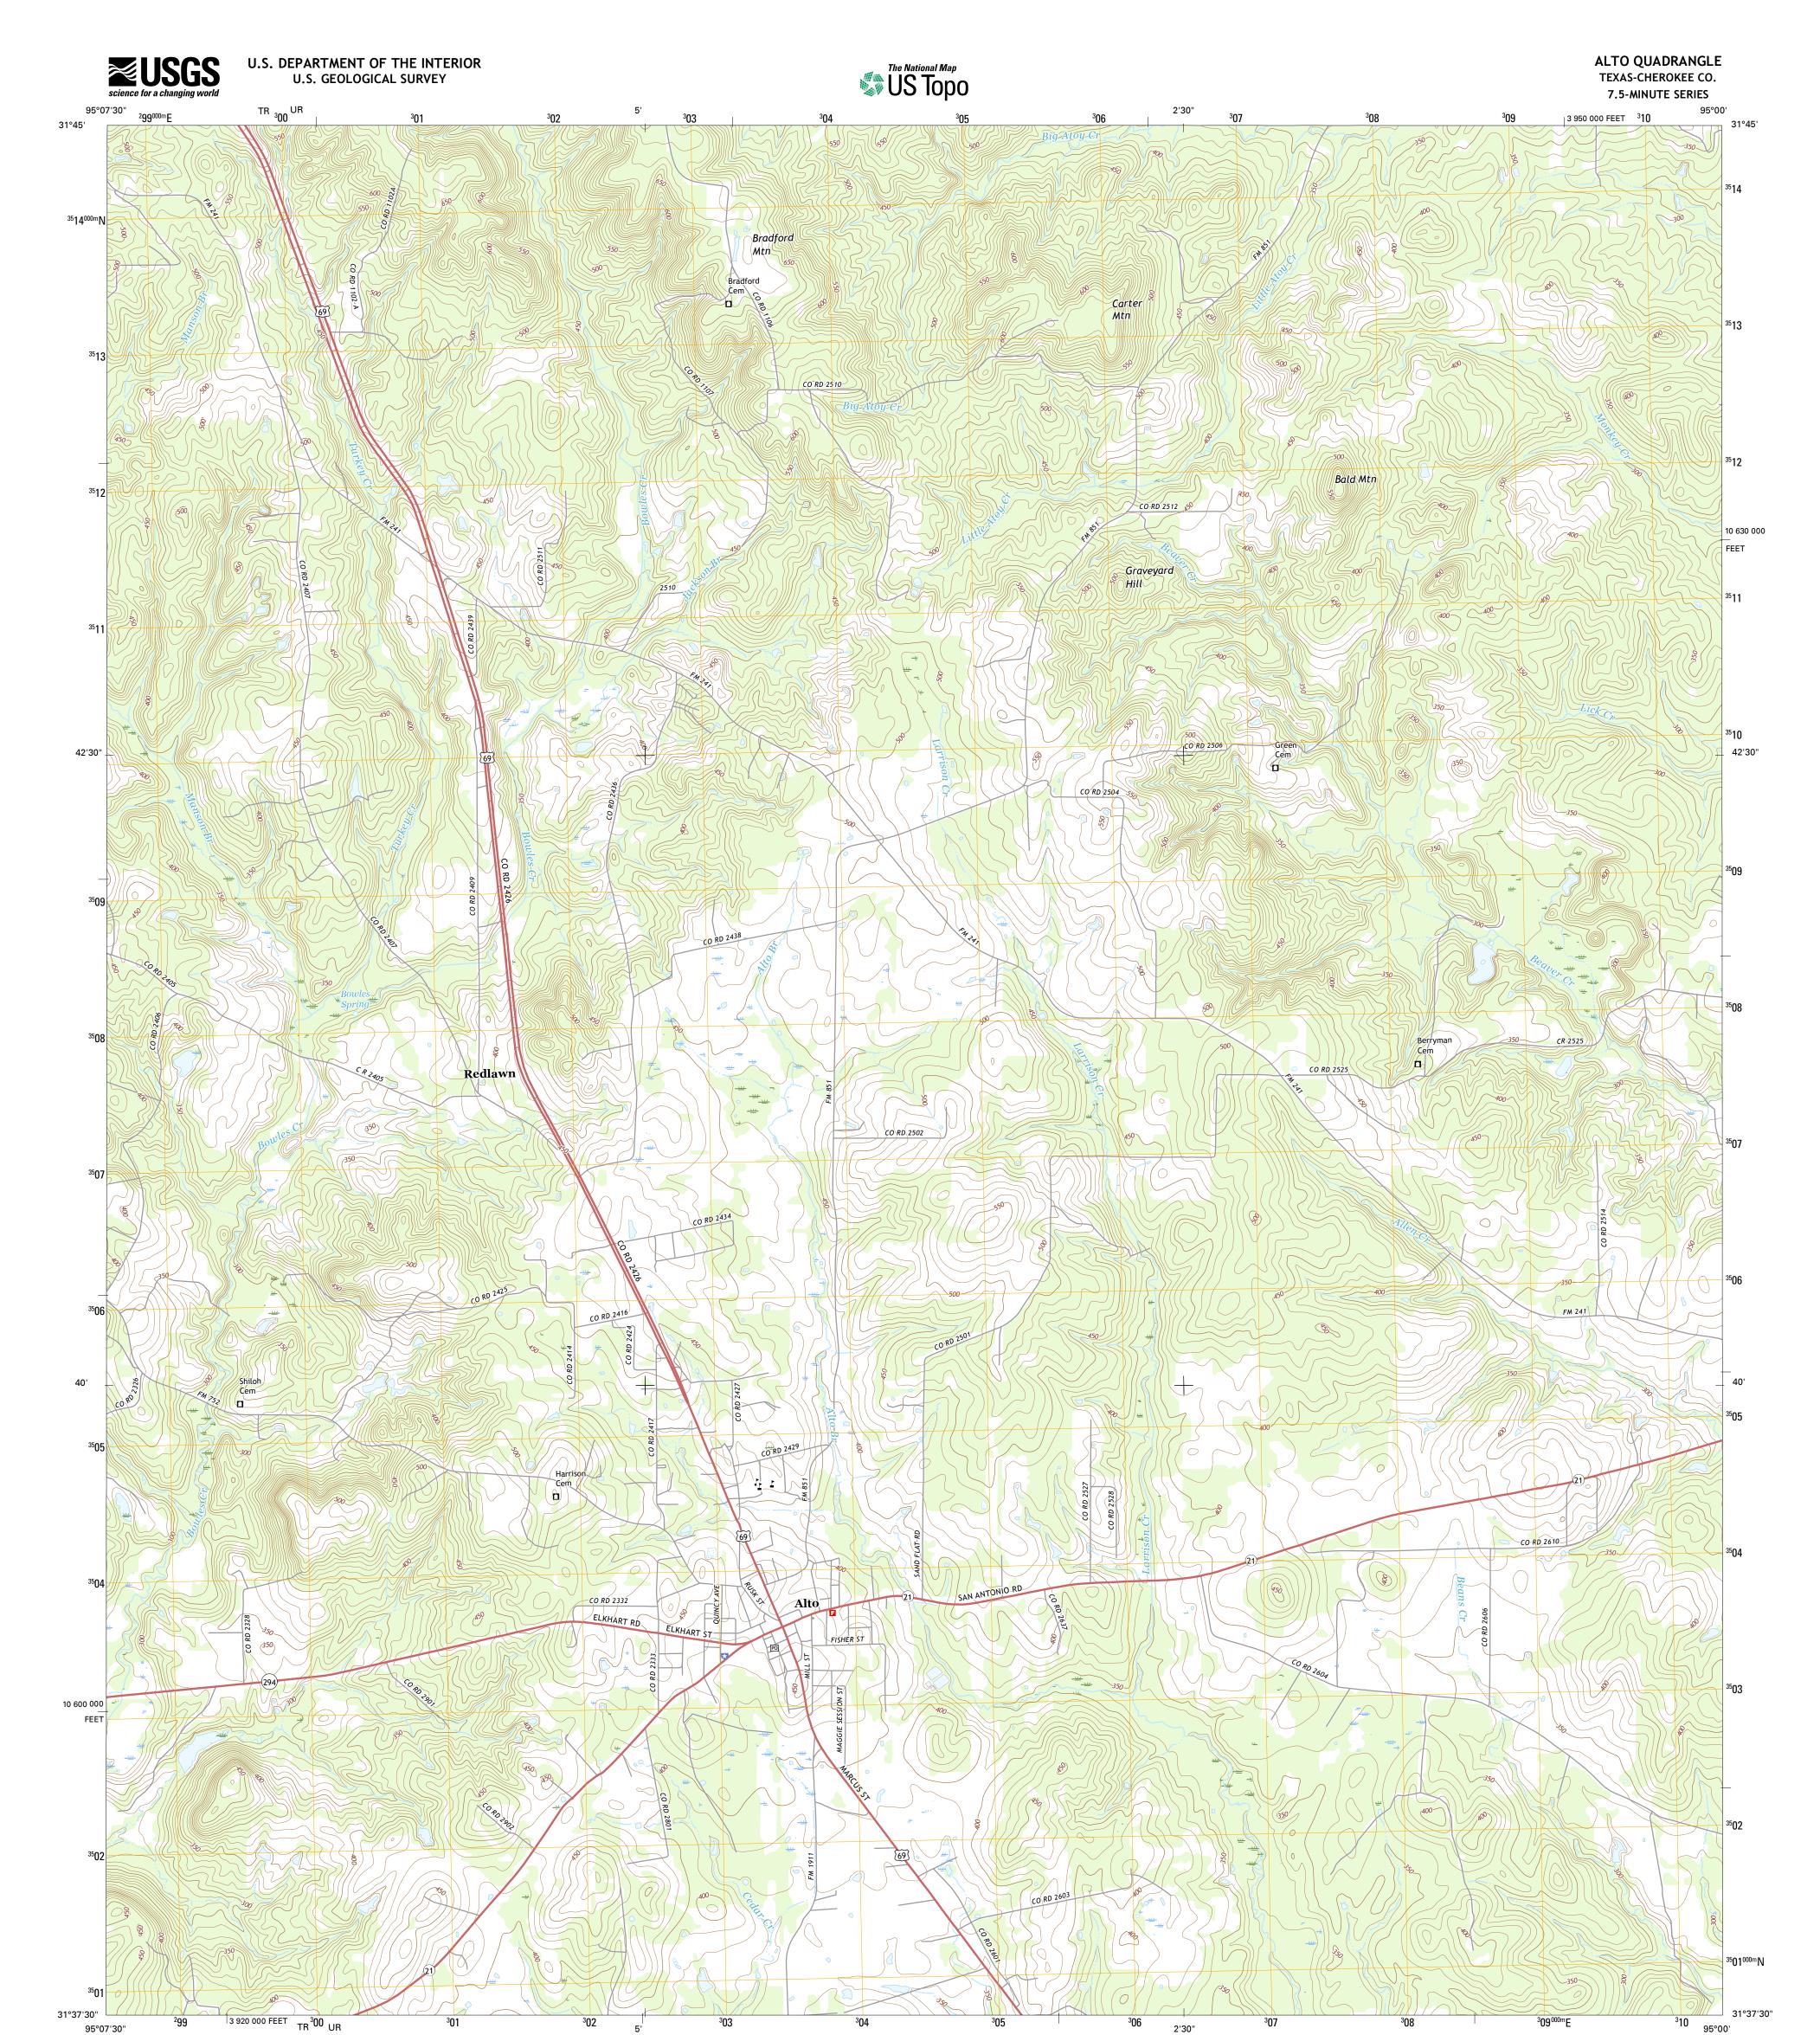

\_\_\_\_

Local Connector 🛛 🗕

\_\_\_\_

State Route

Local Road

4WD

US Route

ALTO, TX

2016

Expressway