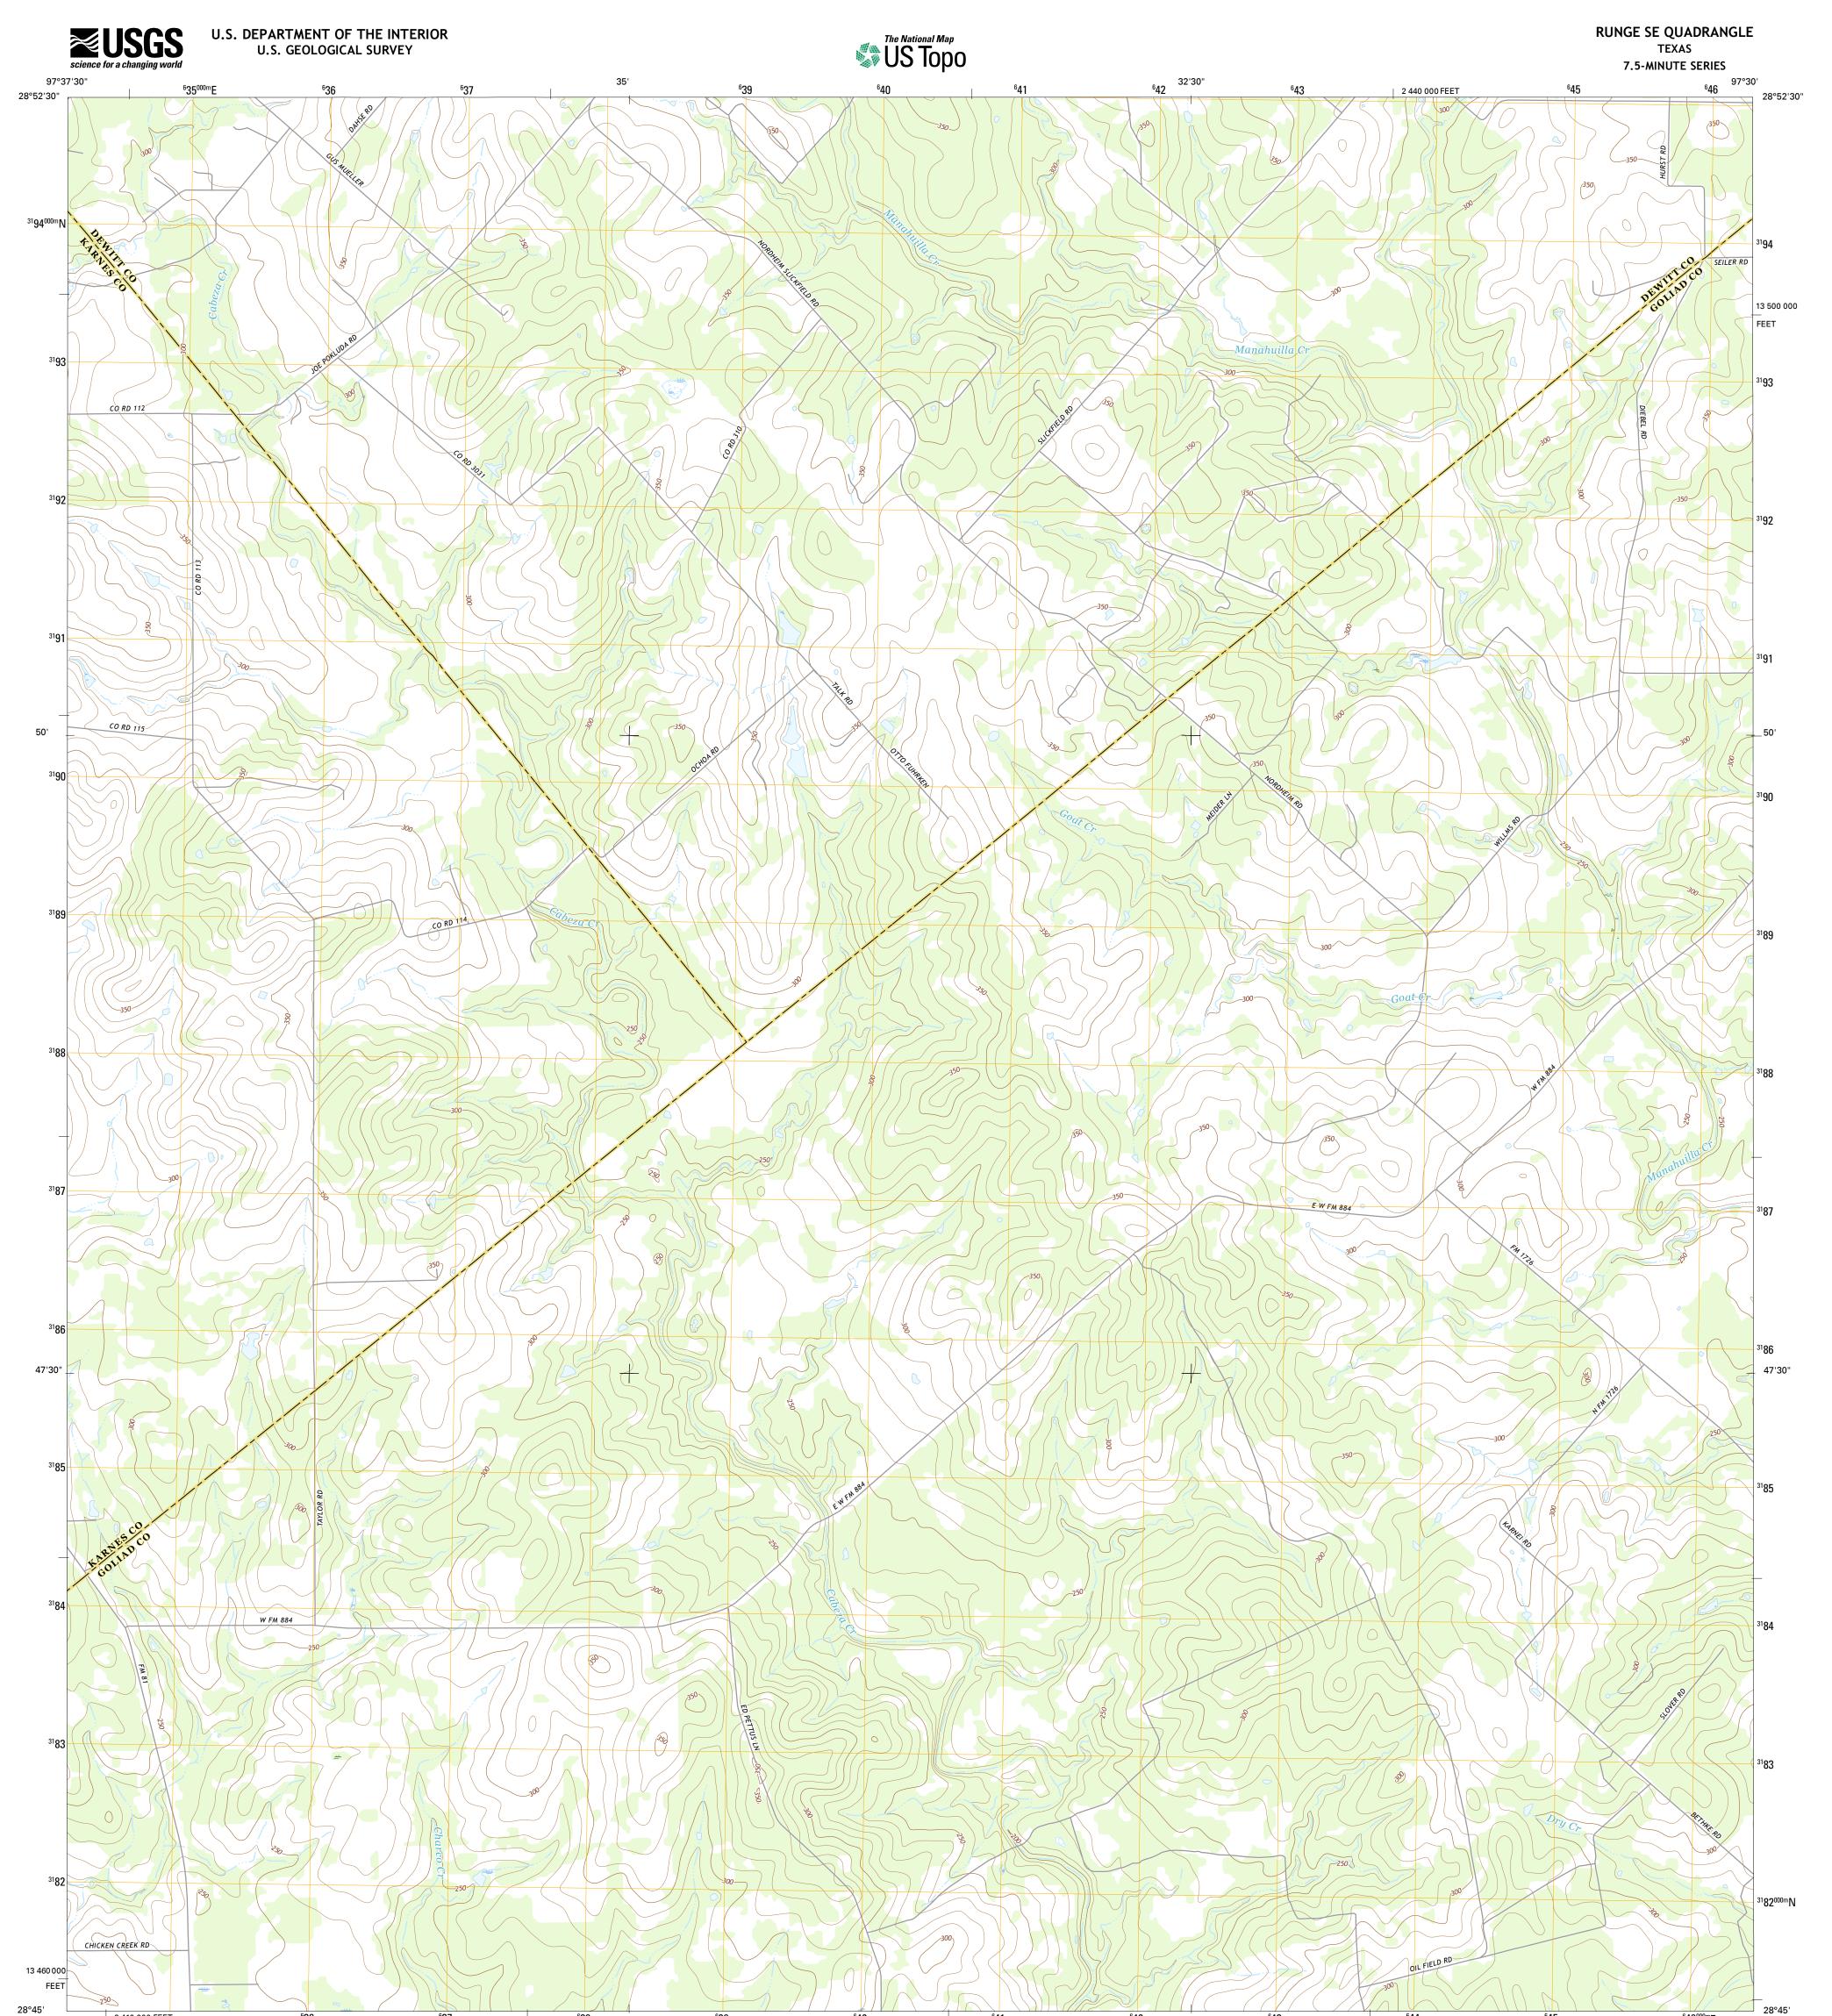

28°45'

97°37'30"

<sup>6</sup>36

2 410 000 FEET

This map is not a legal document. Boundaries may be generalized for this map scale. Private lands within government reservations may not be shown. Obtain permission before entering private lands.

| Imagery     | NAIP, May 2                                  | 014 |
|-------------|----------------------------------------------|-----|
| Roads       | U.S. Census Bureau, 2014 - 2                 | 015 |
| Names       | GNIS, 2                                      | 015 |
| Hydrography | National Hydrography Dataset, 2              | 014 |
| Contours    | National Elevation Dataset, 2                | 800 |
| Boundaries  | Multiple sources; see metadata file 1972 - 2 | 015 |

Wetlands......FWS National Wetlands Inventory 1977 - 2014

<sup>6</sup>46<sup>000m</sup>E 97°30'

\_\_\_\_

State Route

<sup>6</sup>45

ROAD CLASSIFICATION

\_\_\_\_

Local Connector

Local Road

4WD

US Route

RUNGE SE, TX

2016