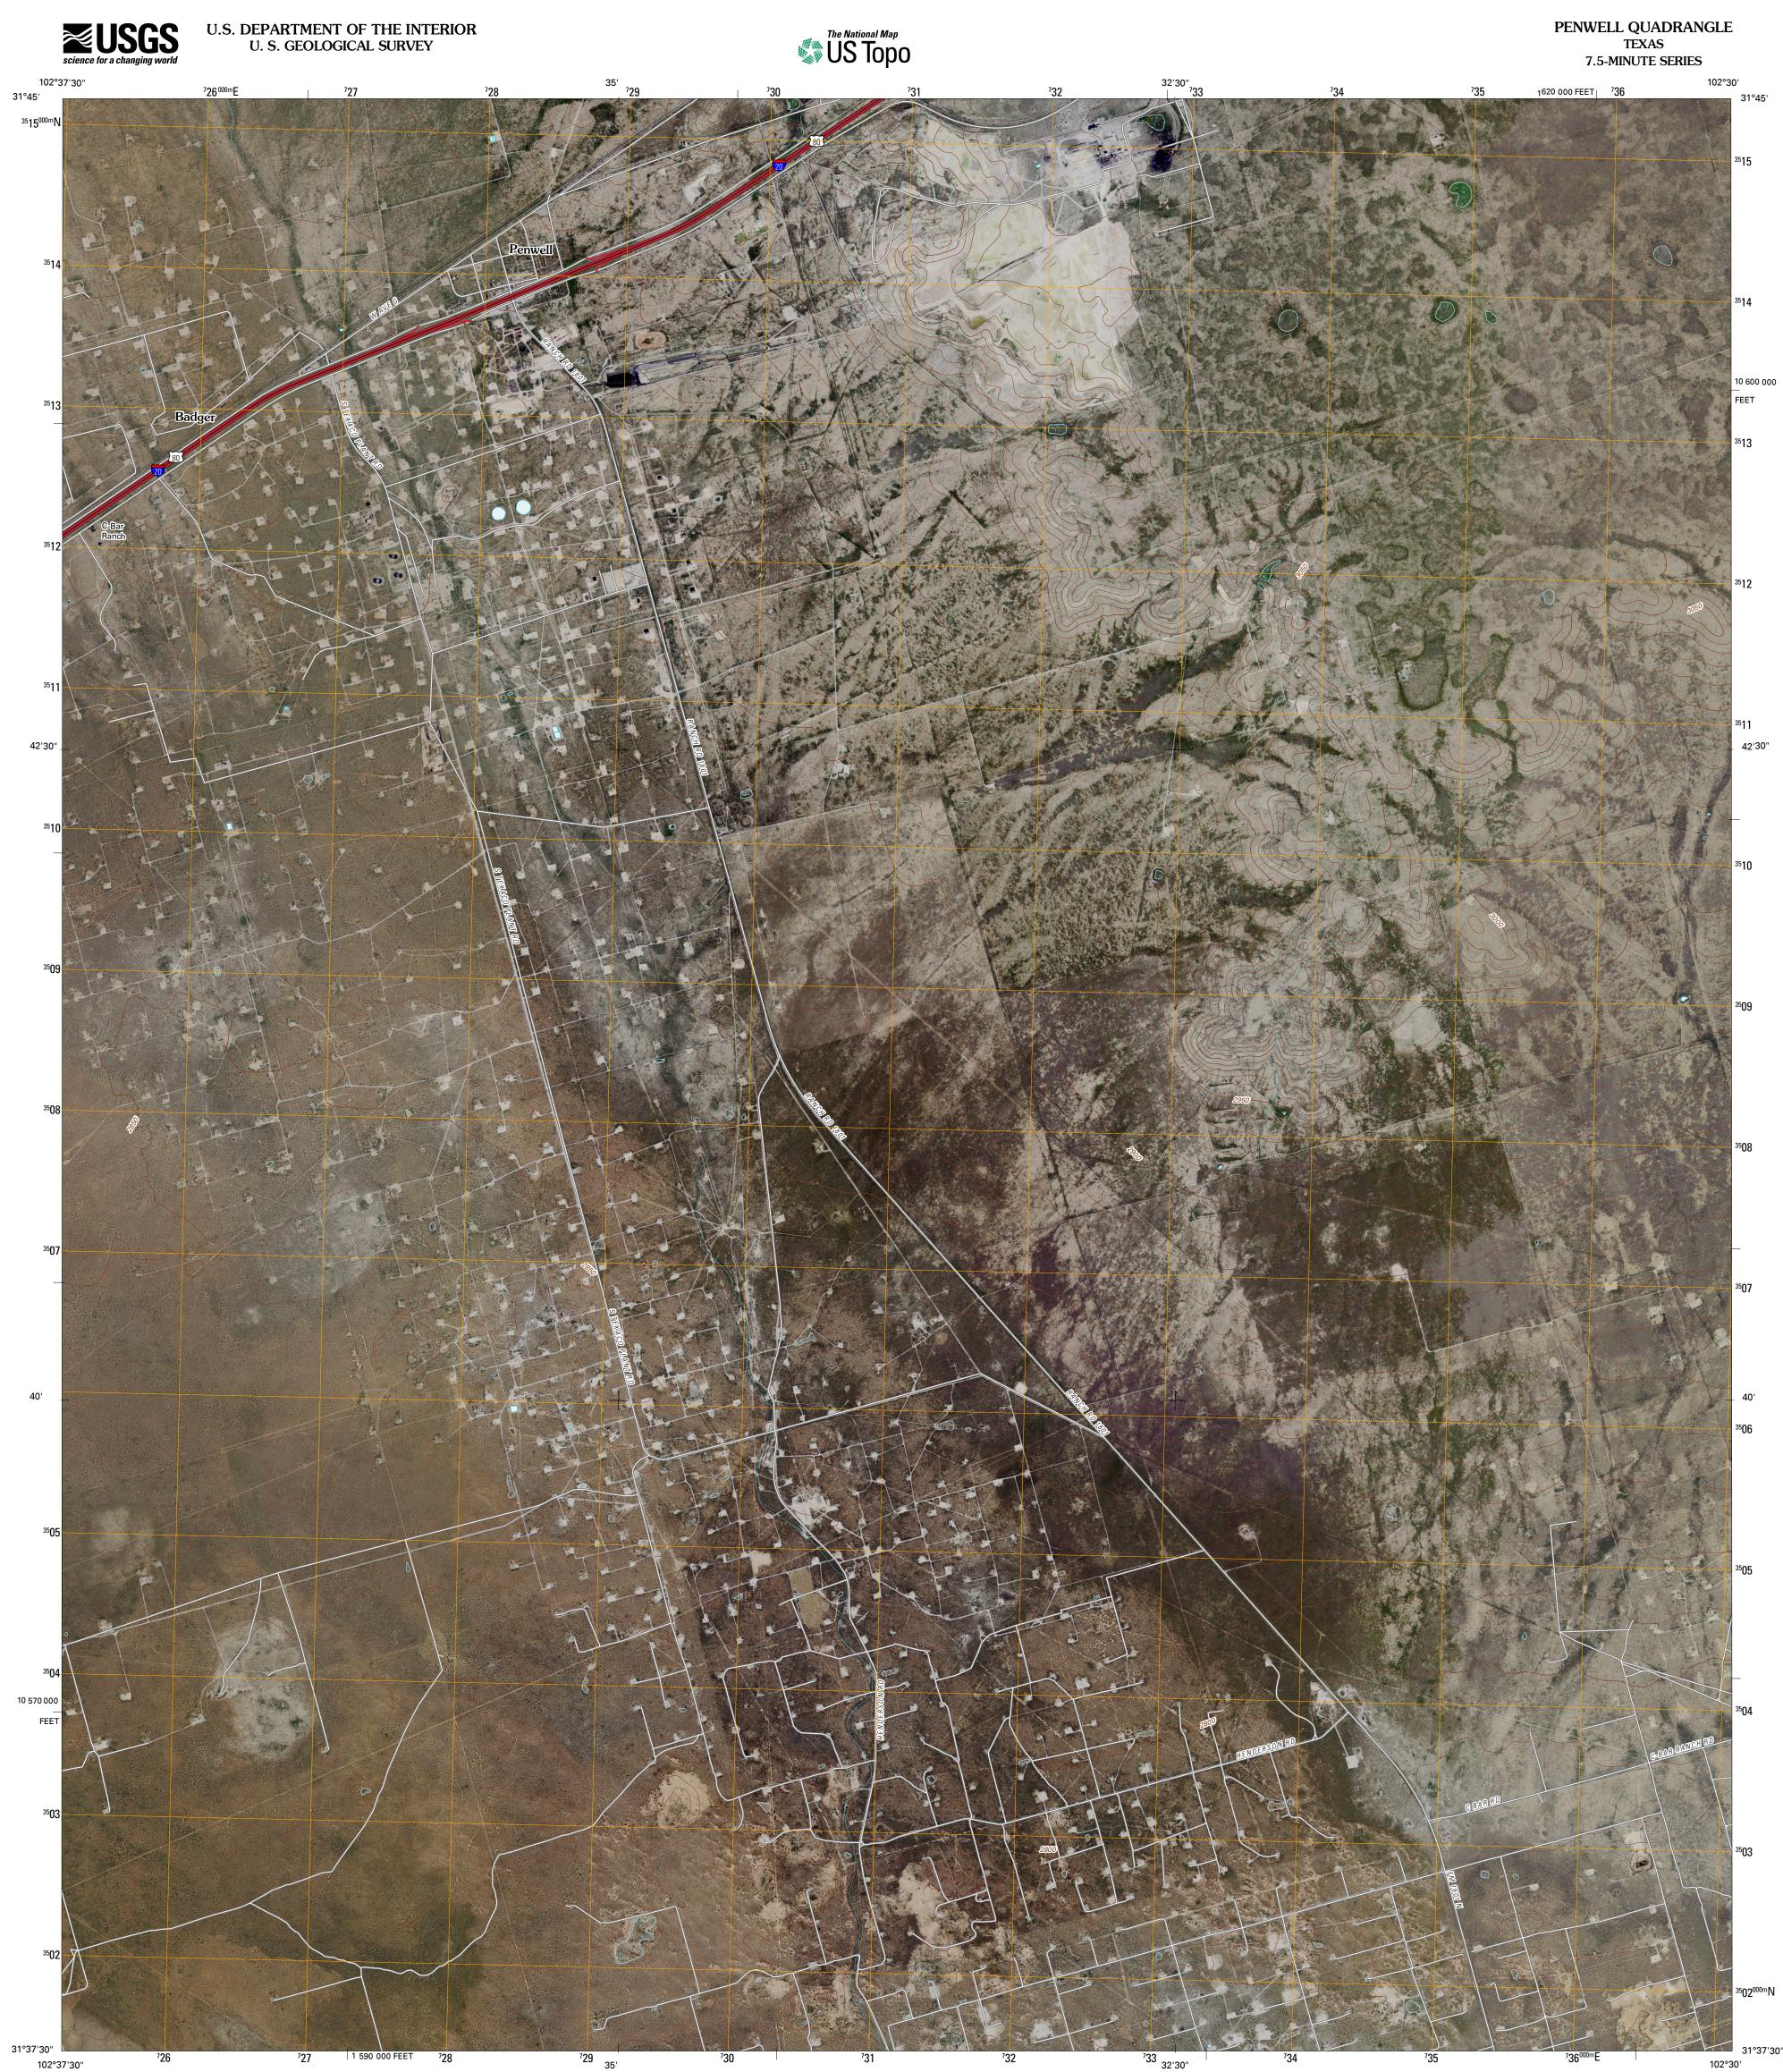

\*

Produced by the United States Geological Survey North American Datum of 1983 (NAD83) World Geodetic System of 1984 (WGS84). Projection and 1 000-meter grid: Universal Transverse Mercator, Zone 13R 10 000-foot ticks: Texas Coordinate System of 1983 (central zone)

Imagery. Roads....

Names..... Hydrography.... Contours.....

.....NAIP, September 2008 .....US Census Bureau TIGER data with limited USGS updates, 2006 .....GNIS, 2008 .....National Hydrography Dataset, 1995 .....National Elevation Dataset, 2008

## PENWELL, TX

2010