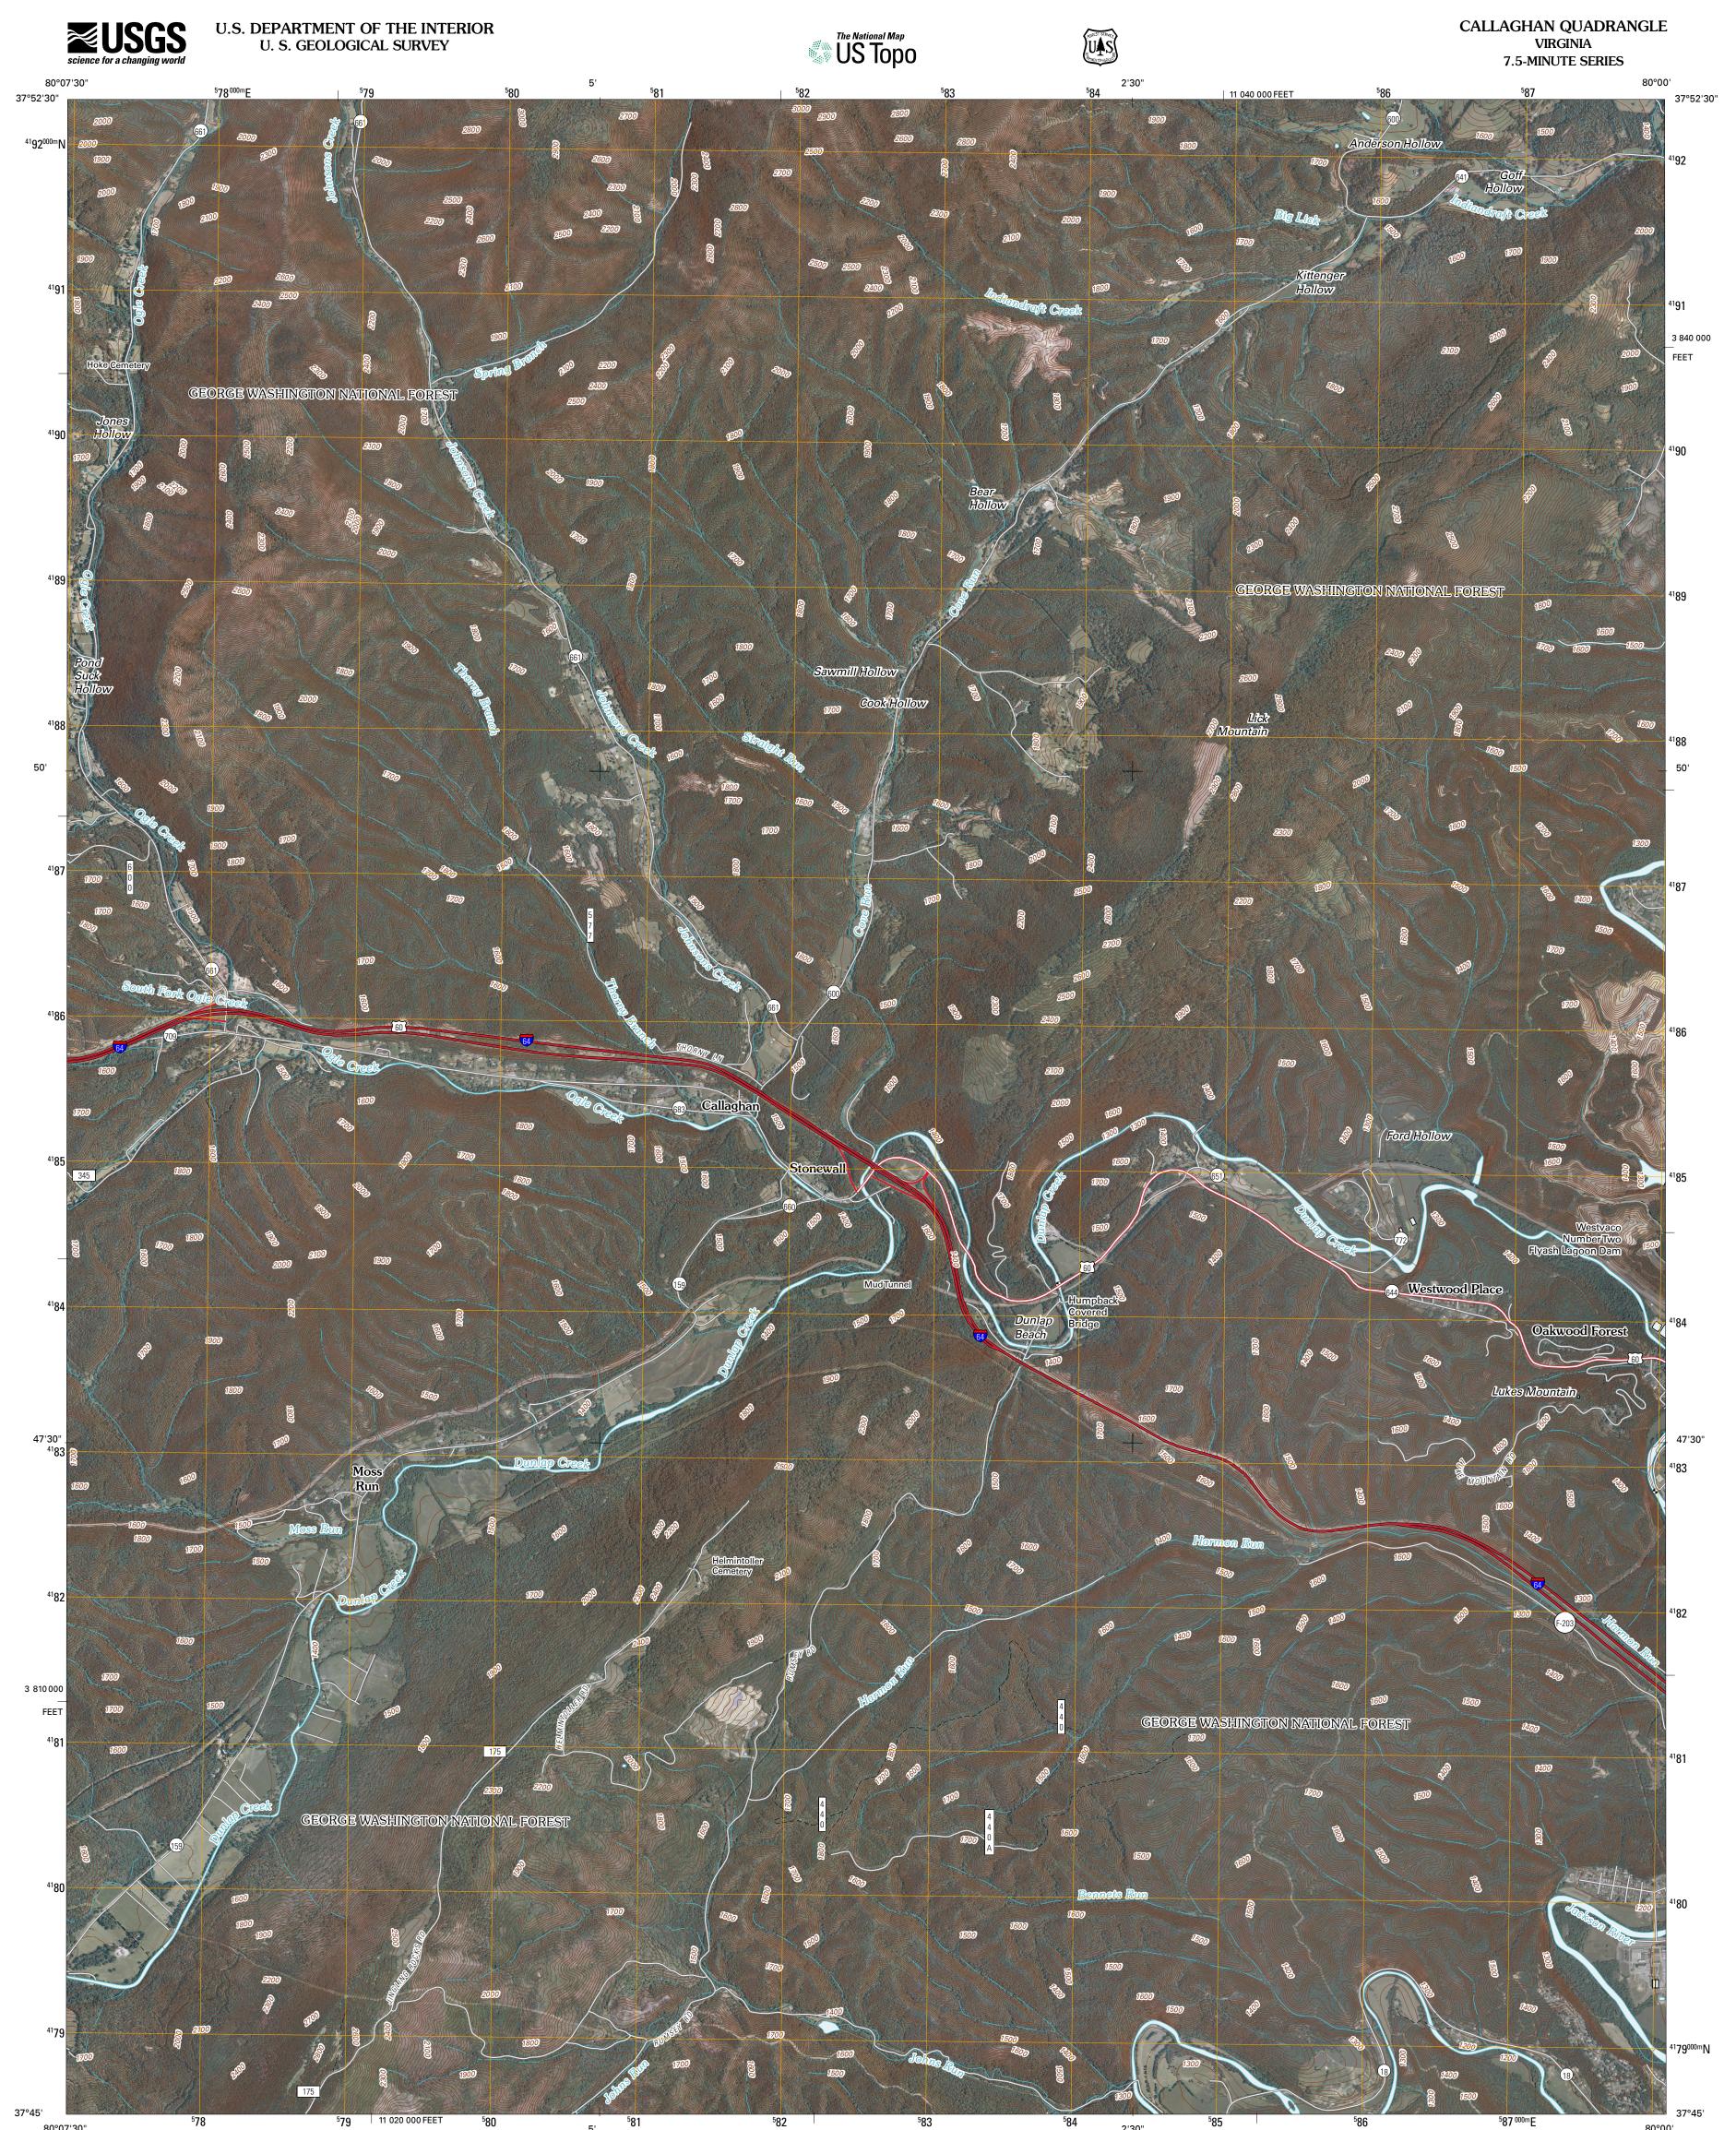

80°07'30" 5' 10 52 50 5' 2'30" 5' 80°00' 80°00' 80°00' 80°00' 80°00' 80°00' 80°00' 10°00' 10°00' 10°00' 10°00' 10°00' 10°00' 10°00' 10°00' 10°00' 10°00' 10°00' 10°00' 10°00' 10°00' 10°00' 10°00' 10°00' 10°00' 10°00' 10°00' 10°00' 10°00' 10°00' 10°00' 10°00' 10°00' 10°00' 10°00' 10°00' 10°00' 10°00' 10°00' 10°00' 10°00' 10°00' 10°00' 10°00' 10°00' 10°00' 10°00' 10°00' 10°00' 10°00' 10°00' 10°00' 10°00' 10°00' 10°00' 10°00' 10°00' 10°00' 10°00' 10°00' 10°00' 10°00' 10°00' 10°00' 10°00' 10°00' 10°00' 10°00' 10°00' 10°00' 10°00' 10°00' 10°00' 10°00' 10°00' 10°00' 10°00' 10°00' 10°00' 10°00' 10°00' 10°00' 10°00' 10°00' 10°00' 10°00' 10°00' 10°00' 10°00' 10°00' 10°00' 10°00' 10°00' 10°00' 10°00' 10°00' 10°00' 10°00' 10°00' 10°00' 10°00' 10°00' 10°00' 10°00' 10°00' 10°00' 10°00' 10°00' 10°00' 10°00' 10°00' 10°00' 10°00' 10°00' 10°00' 10°00' 10°00' 10°00' 10°00' 10°00' 10°00' 10°00' 10°00' 10°00' 10°00' 10°00' 10°00' 10°00' 10°00' 10°00' 10°00' 10°00' 10°00' 10°00' 10°00' 10°00' 10°00' 10°00' 10°00' 10°00' 10°00' 10°00' 10°00' 10°00' 10°00' 10°00' 10°00' 10°00' 10°00' 10°00' 10°00' 10°00' 10°00' 10°00' 10°00' 10°00' 10°00' 10°00' 10°00' 10°00' 10°00' 10°00' 10°00' 10°00' 10°00' 10°00' 10°00' 10°00' 10°00' 10°00' 10°00' 10°00' 10°00' 10°00' 10°00' 10°00' 10°00' 10°00' 10°00' 10°00' 10°00' 10°00' 10°00' 10°00' 10°00' 10°00' 10°00' 10°00' 10°00' 10°00' 10°00' 10°00' 10°00' 10°00' 10°00' 10°00' 10°00' 10°00' 10°00' 10°00' 10°00' 10°00' 10°00' 10°00' 10°00' 10°00' 10°00' 10°00' 10°00' 10°00' 10°00' 10°00' 10°00' 10°00' 10°00' 10°00' 10°00' 10°00' 10°00' 10°00' 10°00' 10°00' 10°00' 10°00' 10°00' 10°00' 10°00' 10°00' 10°00' 10°00' 10°00' 10°00' 10°00' 10°00' 10°00' 10°00' 10°00' 10°00' 10°00' 10°00' 10°00' 10°00' 10°00' 10°00' 10°00' 10°00' 10°00' 10°00' 10°00' 10°00' 10°00' 10°00' 10°00' 10°00'