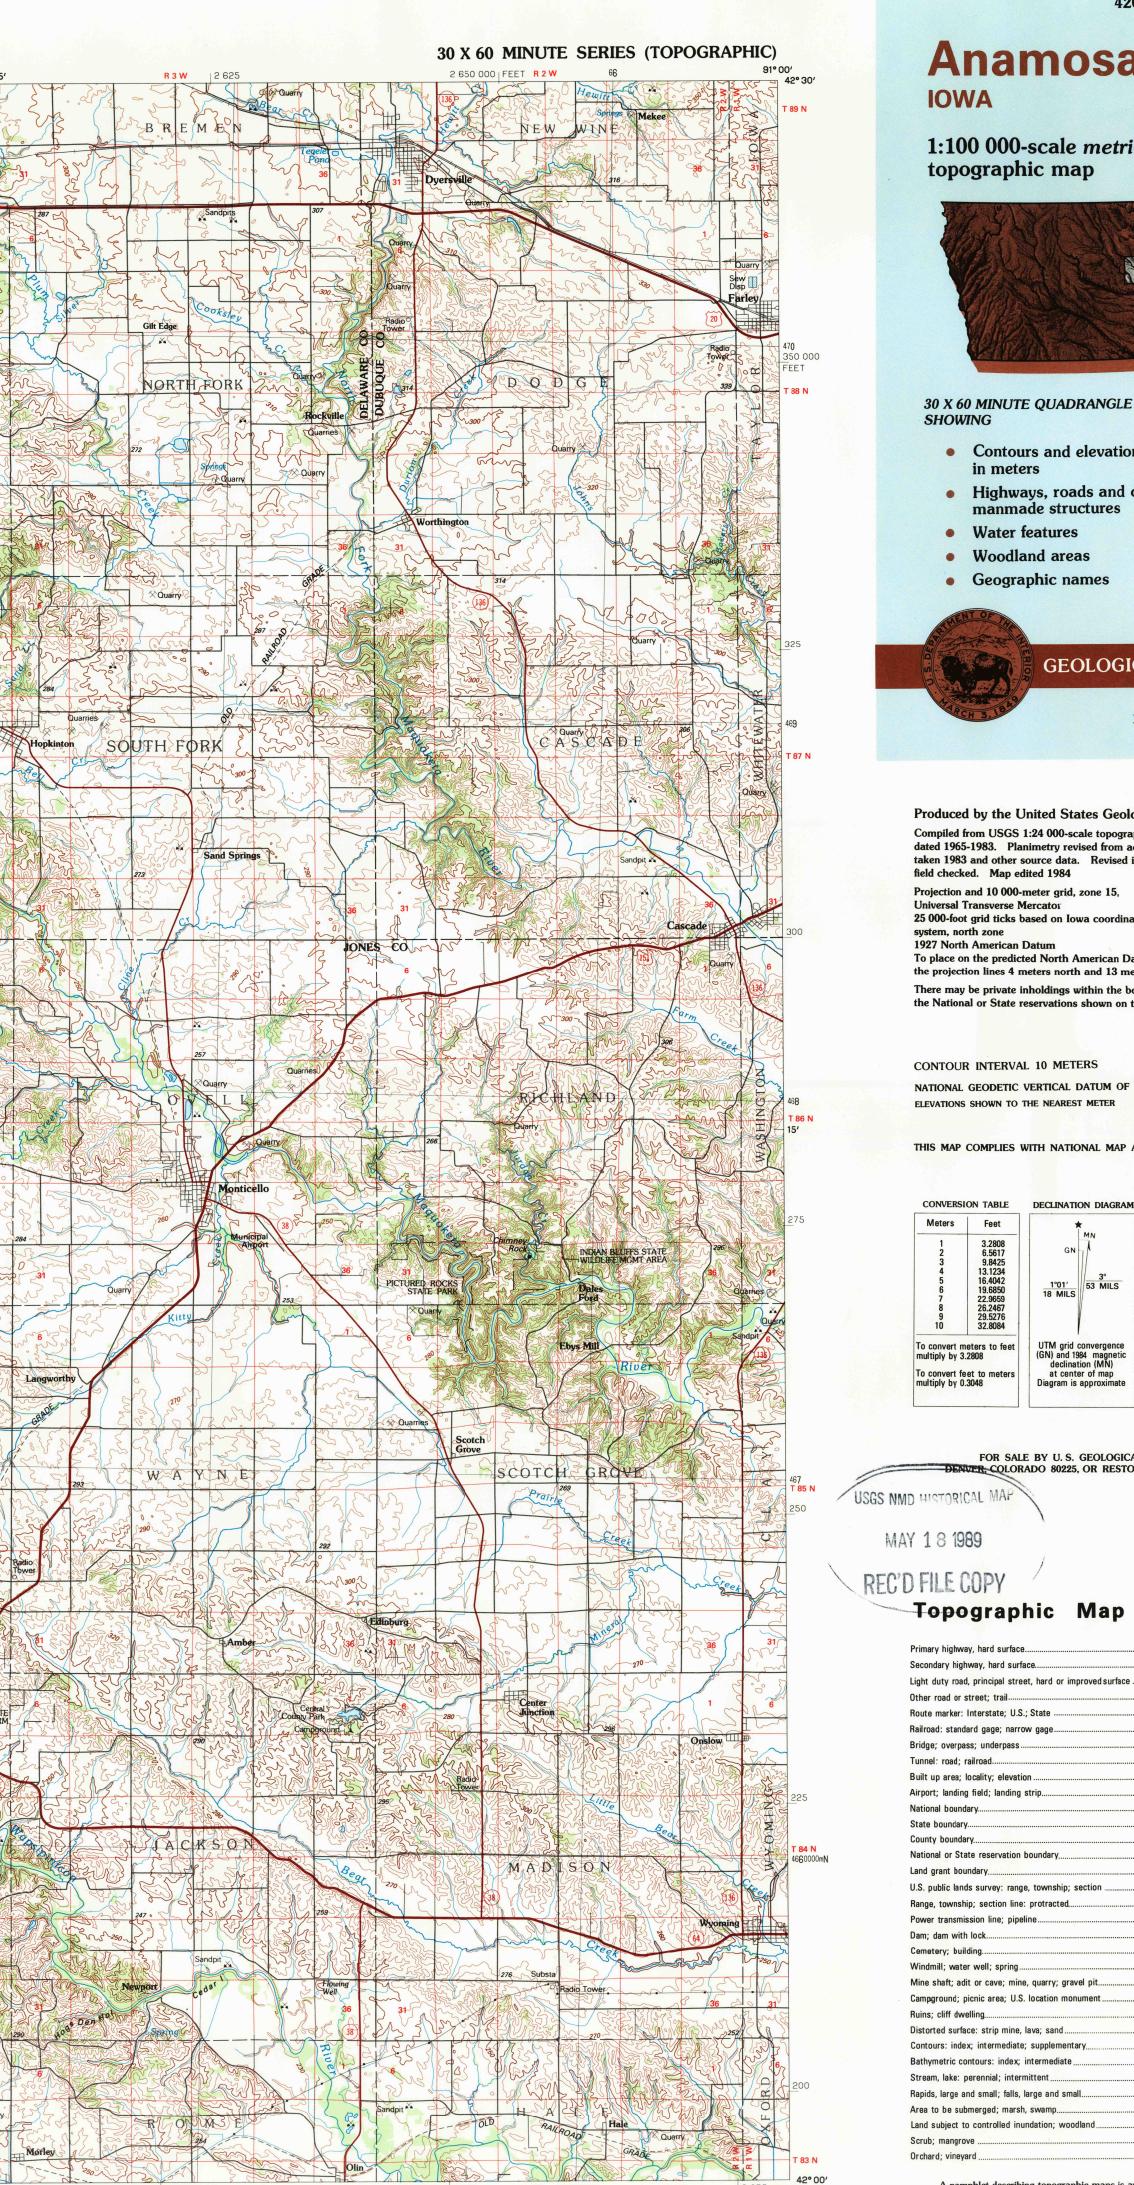

MILES 1 0

1 2

2 675 91°00' ANAMOSA, IOWA 42091-A1-TM-100 1984

R 2 W 660000mE

2 650

A pamphlet describing topographic maps is a

20 000 METERS 000 15 000 1 + 1 + 1 + 1 40 000 50 000 60 000

2 625 R 3 W

| 209                                     | 91-A1-TM-100                                                |
|-----------------------------------------|-------------------------------------------------------------|
| a                                       |                                                             |
|                                         |                                                             |
| ric                                     |                                                             |
|                                         |                                                             |
|                                         |                                                             |
|                                         | P                                                           |
|                                         |                                                             |
| E                                       |                                                             |
| ons                                     |                                                             |
| l ot                                    | her                                                         |
|                                         |                                                             |
|                                         |                                                             |
| IC                                      | AL SURVEY                                                   |
| 19                                      | 984                                                         |
|                                         |                                                             |
| blogical Survey<br>raphic maps          |                                                             |
| aerial photographs<br>d information not |                                                             |
| nate                                    |                                                             |
| Datum 1983, move<br>meters east         |                                                             |
| boundaries of<br>n this map             |                                                             |
| F 1929                                  |                                                             |
| 1 13                                    | <b>2</b> 7                                                  |
| PAC                                     | CURACY STANDARDS                                            |
| AM                                      | ADJOINING MAPS                                              |
|                                         | 4 5   6 7 8                                                 |
|                                         | 1 Waverly<br>2 Oelwein<br>3 Dubuque North<br>4 Marshalltown |
| e l                                     | 5 Dubuque South<br>6 Grinnell<br>7 Iowa City<br>8 Davenport |
|                                         |                                                             |
|                                         | SURVEY<br>VIRGINIA 22092                                    |
|                                         |                                                             |
|                                         |                                                             |
|                                         | Symbols                                                     |
|                                         |                                                             |
|                                         |                                                             |
|                                         | ······································                      |
|                                         |                                                             |
|                                         |                                                             |
|                                         |                                                             |
|                                         |                                                             |
|                                         |                                                             |
|                                         |                                                             |
|                                         |                                                             |
|                                         |                                                             |
| s available on request                  |                                                             |