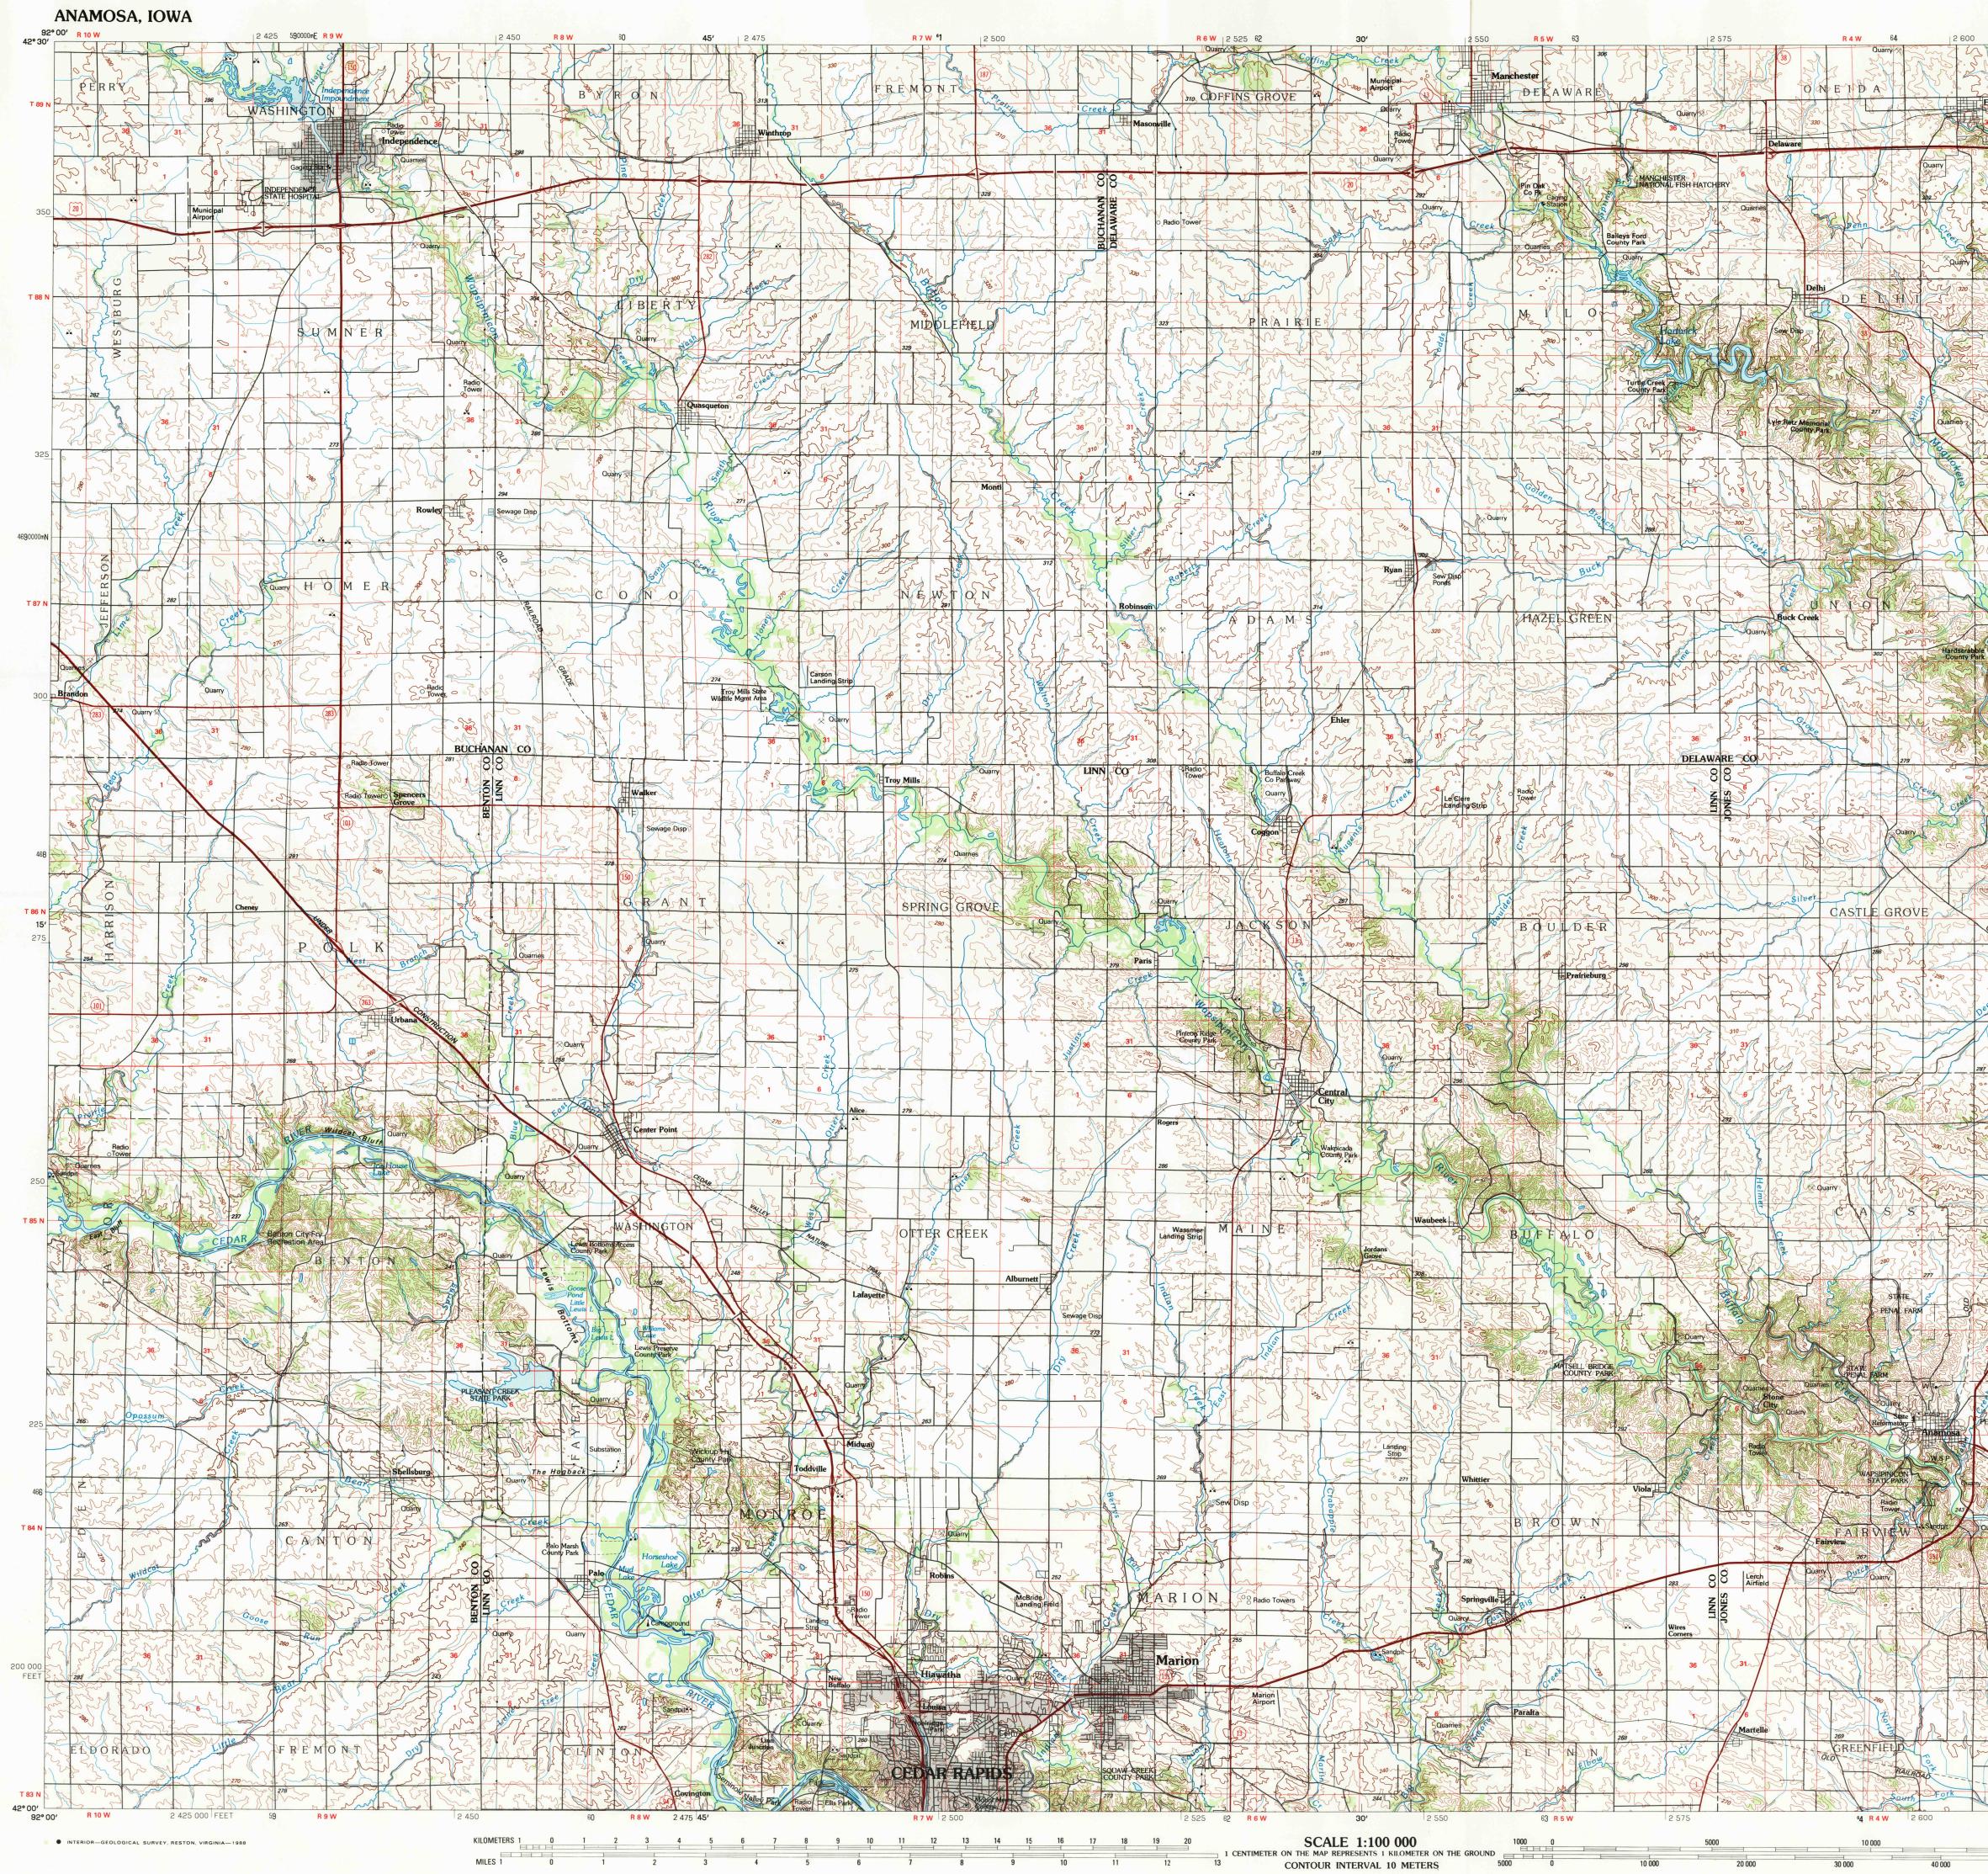

MILES 1 0

1 2

2 675 91°00' ANAMOSA, IOWA 42091-A1-TM-100 1984

R 2 W 660000mE

2 650

A pamphlet describing topographic maps is a

20 000 METERS 000 15 000 1 + 1 + 1 + 1 40 000 50 000 60 000

2 625 R 3 W

| 209                                     | 91-A1-TM-100                                                |
|-----------------------------------------|-------------------------------------------------------------|
| a                                       |                                                             |
|                                         |                                                             |
| ric                                     |                                                             |
|                                         |                                                             |
|                                         |                                                             |
|                                         | P                                                           |
|                                         |                                                             |
| E                                       |                                                             |
| ons                                     |                                                             |
| l ot                                    | her                                                         |
|                                         |                                                             |
|                                         |                                                             |
| IC                                      | AL SURVEY                                                   |
| 19                                      | 984                                                         |
|                                         |                                                             |
| blogical Survey<br>raphic maps          |                                                             |
| aerial photographs<br>d information not |                                                             |
| nate                                    |                                                             |
| Datum 1983, move<br>meters east         |                                                             |
| boundaries of<br>n this map             |                                                             |
| F 1929                                  |                                                             |
| 1 13                                    | <b>2</b> 7                                                  |
| PAC                                     | CURACY STANDARDS                                            |
| AM                                      | ADJOINING MAPS                                              |
|                                         | 4 5   6 7 8                                                 |
|                                         | 1 Waverly<br>2 Oelwein<br>3 Dubuque North<br>4 Marshalltown |
| e l                                     | 5 Dubuque South<br>6 Grinnell<br>7 Iowa City<br>8 Davenport |
|                                         |                                                             |
|                                         | SURVEY<br>VIRGINIA 22092                                    |
|                                         |                                                             |
|                                         |                                                             |
|                                         | Symbols                                                     |
|                                         |                                                             |
|                                         |                                                             |
|                                         | ······································                      |
|                                         |                                                             |
|                                         |                                                             |
|                                         |                                                             |
|                                         |                                                             |
|                                         |                                                             |
|                                         |                                                             |
|                                         |                                                             |
|                                         |                                                             |
| s available on request                  |                                                             |