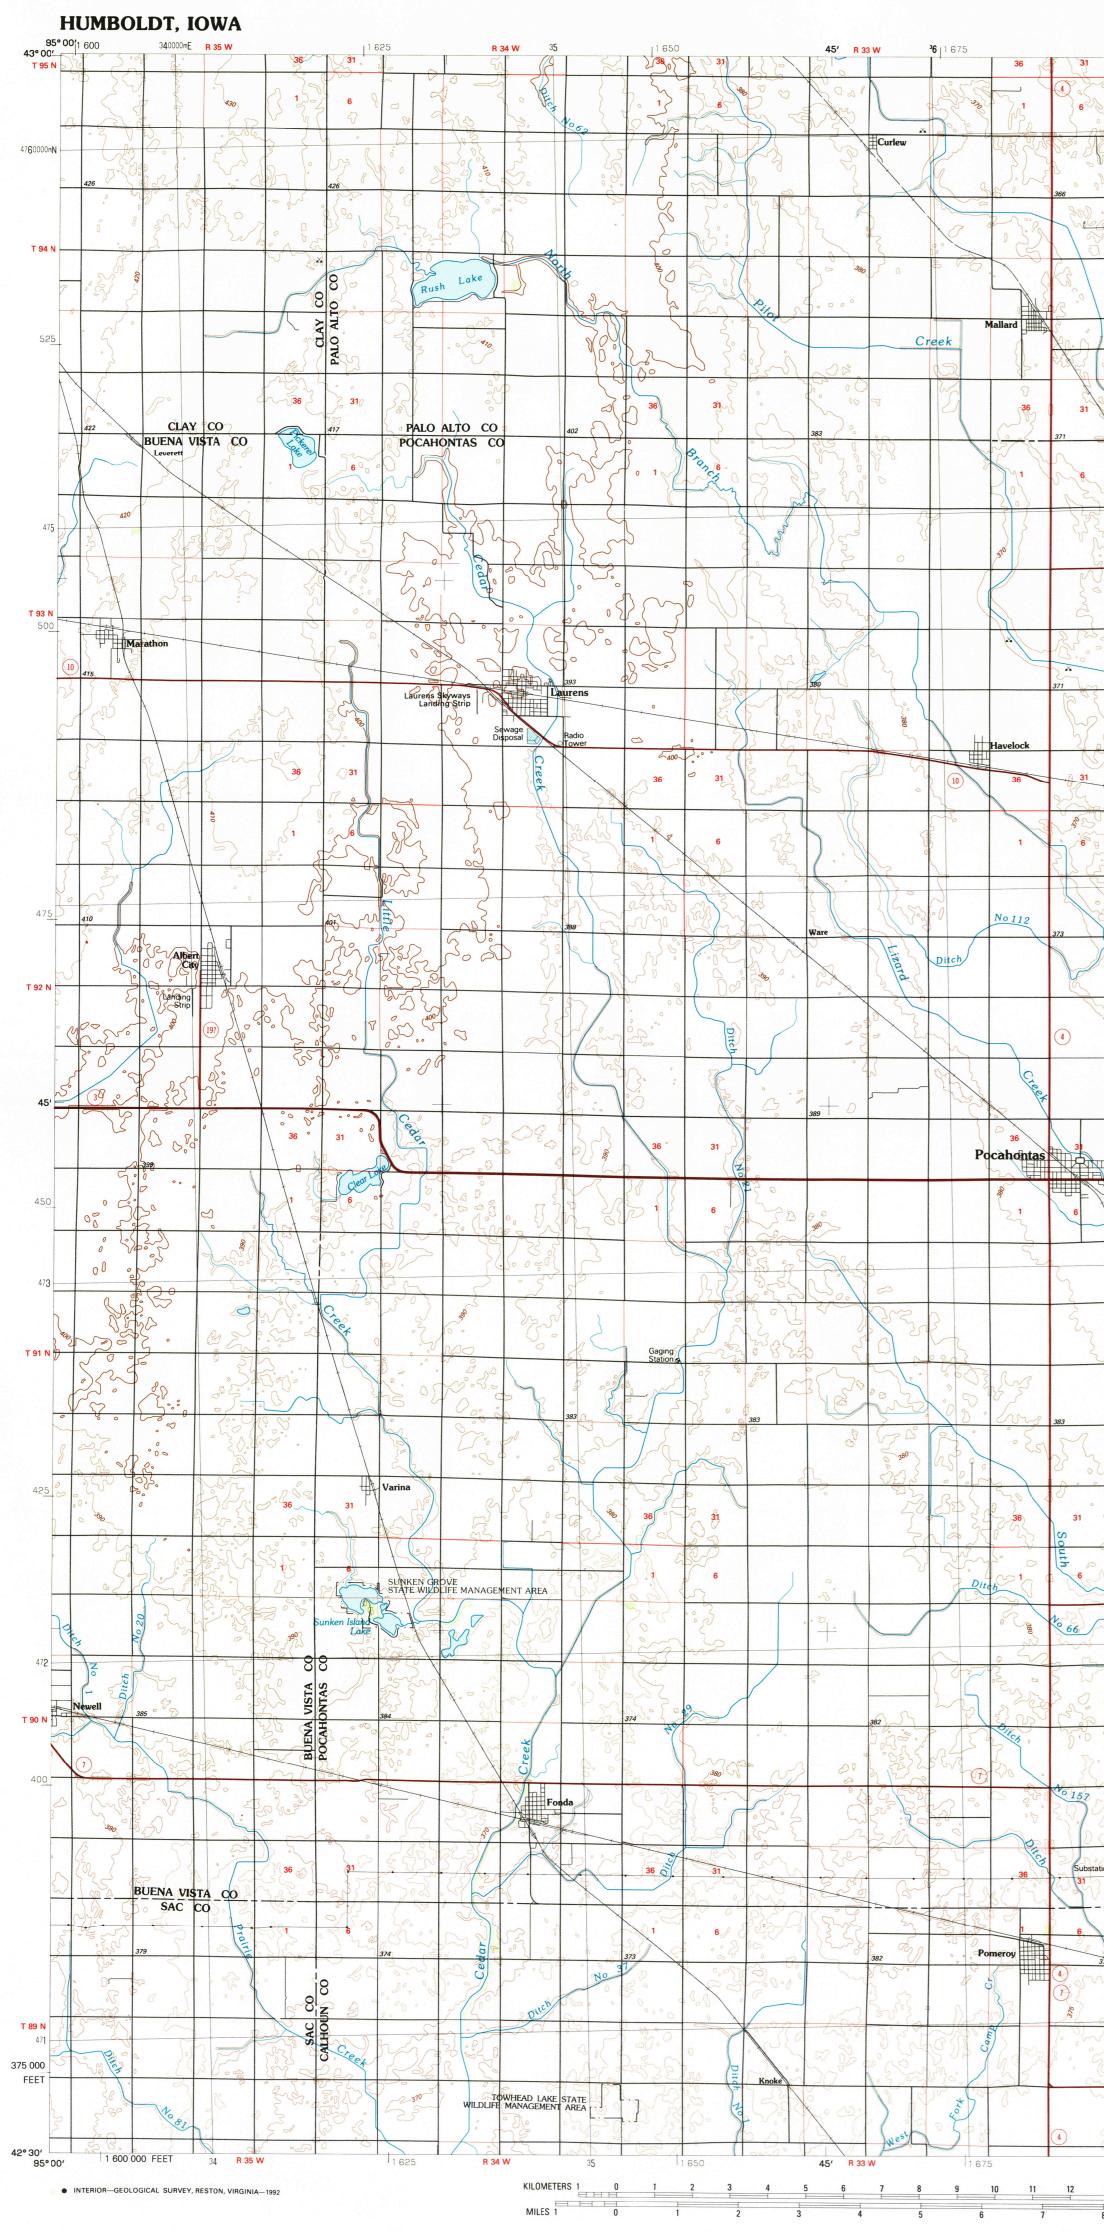

| 5.2                                        |                                         |                                           | 500                                        | Dite                      | 26 No      | <b>31</b><br>0 123 | 3                                           | $\mathbf{X}$                                                                                                                                                                                                                                                                                                                                                                                                                                                                                                                                                                                                                                                                                                                                                                                                                                                                                                                                                                                                                                                                                                                                                                                                                                                                                                                                                                                                                                                                                                                                                                                                                                                                                                                                                                                                                                                                                                                                                                                                                                                                                                                   | 1 mg              |                                         | 36                                    | (15) <sup>31</sup> °                      |                                           | 7                                       |                                               |                                        | 36                                                                              | 31                                      |                 | 2        |
|--------------------------------------------|-----------------------------------------|-------------------------------------------|--------------------------------------------|---------------------------|------------|--------------------|---------------------------------------------|--------------------------------------------------------------------------------------------------------------------------------------------------------------------------------------------------------------------------------------------------------------------------------------------------------------------------------------------------------------------------------------------------------------------------------------------------------------------------------------------------------------------------------------------------------------------------------------------------------------------------------------------------------------------------------------------------------------------------------------------------------------------------------------------------------------------------------------------------------------------------------------------------------------------------------------------------------------------------------------------------------------------------------------------------------------------------------------------------------------------------------------------------------------------------------------------------------------------------------------------------------------------------------------------------------------------------------------------------------------------------------------------------------------------------------------------------------------------------------------------------------------------------------------------------------------------------------------------------------------------------------------------------------------------------------------------------------------------------------------------------------------------------------------------------------------------------------------------------------------------------------------------------------------------------------------------------------------------------------------------------------------------------------------------------------------------------------------------------------------------------------|-------------------|-----------------------------------------|---------------------------------------|-------------------------------------------|-------------------------------------------|-----------------------------------------|-----------------------------------------------|----------------------------------------|---------------------------------------------------------------------------------|-----------------------------------------|-----------------|----------|
| 200                                        |                                         |                                           | es al                                      |                           |            | 6                  | 200                                         | \$ }                                                                                                                                                                                                                                                                                                                                                                                                                                                                                                                                                                                                                                                                                                                                                                                                                                                                                                                                                                                                                                                                                                                                                                                                                                                                                                                                                                                                                                                                                                                                                                                                                                                                                                                                                                                                                                                                                                                                                                                                                                                                                                                           |                   | an                                      | 1 00                                  | 8                                         |                                           | 0                                       | Pilter                                        | 5                                      | 1400                                                                            | Jung .                                  | sny             | 350      |
| 262                                        | shere .                                 | 2 300 S                                   | 0                                          | 361                       |            | ·                  |                                             |                                                                                                                                                                                                                                                                                                                                                                                                                                                                                                                                                                                                                                                                                                                                                                                                                                                                                                                                                                                                                                                                                                                                                                                                                                                                                                                                                                                                                                                                                                                                                                                                                                                                                                                                                                                                                                                                                                                                                                                                                                                                                                                                |                   | X                                       | PALO AL                               | KOSSUTH                                   | N. S. | 350                                     | A.                                            |                                        | 352                                                                             | - Anne                                  | 22              | Dite     |
| 2000                                       | 0 000                                   | ,<br>19, 29.                              | 20                                         | 2020                      |            |                    |                                             | 356                                                                                                                                                                                                                                                                                                                                                                                                                                                                                                                                                                                                                                                                                                                                                                                                                                                                                                                                                                                                                                                                                                                                                                                                                                                                                                                                                                                                                                                                                                                                                                                                                                                                                                                                                                                                                                                                                                                                                                                                                                                                                                                            |                   |                                         | Bunine                                | West Bend                                 | 5)                                        | 8                                       | 2                                             |                                        | 500                                                                             | m                                       |                 | ~~~      |
|                                            |                                         | . 25%                                     |                                            |                           |            | ***                |                                             |                                                                                                                                                                                                                                                                                                                                                                                                                                                                                                                                                                                                                                                                                                                                                                                                                                                                                                                                                                                                                                                                                                                                                                                                                                                                                                                                                                                                                                                                                                                                                                                                                                                                                                                                                                                                                                                                                                                                                                                                                                                                                                                                |                   | 8                                       | Ditter                                |                                           |                                           | 5                                       | $\sum$                                        | 0.                                     | 222                                                                             | Creek                                   | Ser             | 35       |
|                                            |                                         | 0.                                        |                                            | 363                       | enditch .  | · Sol No           |                                             | Des A                                                                                                                                                                                                                                                                                                                                                                                                                                                                                                                                                                                                                                                                                                                                                                                                                                                                                                                                                                                                                                                                                                                                                                                                                                                                                                                                                                                                                                                                                                                                                                                                                                                                                                                                                                                                                                                                                                                                                                                                                                                                                                                          | 2 D               | 2.2<br>2.3450                           | Aler A                                |                                           | 360                                       |                                         | S S S                                         | 28                                     | Lofts                                                                           | Ch                                      |                 | h        |
| n d                                        | Beaver                                  |                                           | 0                                          | C                         | 36 51      |                    | PALO                                        | ALTO STATE<br>E AREA NO 1                                                                                                                                                                                                                                                                                                                                                                                                                                                                                                                                                                                                                                                                                                                                                                                                                                                                                                                                                                                                                                                                                                                                                                                                                                                                                                                                                                                                                                                                                                                                                                                                                                                                                                                                                                                                                                                                                                                                                                                                                                                                                                      | 1                 | 2                                       | 570                                   | 31                                        | •                                         | 8° 89                                   | KOSSUTH                                       | 00°°°                                  | 36                                                                              | 31                                      | 1               | Qitc     |
| 2                                          |                                         |                                           | and a second                               | and for                   | 2-5        | right of           |                                             | the for the former of the form |                   | Sandpit                                 | River                                 | 6<br>McKnigh                              | °                                         | End.                                    | HUMBOLDT                                      | <b>8</b>                               | <b>N</b> 1                                                                      | 6                                       | •••0            | Z        |
| N. N.                                      |                                         | SID                                       |                                            |                           | Low        | 3 ~2               |                                             |                                                                                                                                                                                                                                                                                                                                                                                                                                                                                                                                                                                                                                                                                                                                                                                                                                                                                                                                                                                                                                                                                                                                                                                                                                                                                                                                                                                                                                                                                                                                                                                                                                                                                                                                                                                                                                                                                                                                                                                                                                                                                                                                | 15                |                                         |                                       |                                           |                                           | ~~<br>                                  |                                               |                                        | 2                                                                               |                                         | Creek           | _        |
|                                            |                                         | Plover                                    |                                            | 60                        | Ciec       |                    | and the second                              | 200                                                                                                                                                                                                                                                                                                                                                                                                                                                                                                                                                                                                                                                                                                                                                                                                                                                                                                                                                                                                                                                                                                                                                                                                                                                                                                                                                                                                                                                                                                                                                                                                                                                                                                                                                                                                                                                                                                                                                                                                                                                                                                                            |                   | 5 4                                     | 8                                     | DT CO                                     | )<br>}<br>}<br>%                          | Sel and                                 | M.                                            |                                        | S. C.S.                                                                         | C site                                  | Radio           | Bode     |
|                                            |                                         |                                           | 2                                          | 366                       | 35         |                    | 2 Ch                                        | 363                                                                                                                                                                                                                                                                                                                                                                                                                                                                                                                                                                                                                                                                                                                                                                                                                                                                                                                                                                                                                                                                                                                                                                                                                                                                                                                                                                                                                                                                                                                                                                                                                                                                                                                                                                                                                                                                                                                                                                                                                                                                                                                            |                   | 0° 0050                                 | Росаног                               | HUMBOLDT                                  | Mar   | 000                                     |                                               | 352                                    | R                                                                               | 239                                     | 25              | 352      |
|                                            |                                         | •                                         | o                                          | 0                         | 1.5        | And S              | S. S.                                       |                                                                                                                                                                                                                                                                                                                                                                                                                                                                                                                                                                                                                                                                                                                                                                                                                                                                                                                                                                                                                                                                                                                                                                                                                                                                                                                                                                                                                                                                                                                                                                                                                                                                                                                                                                                                                                                                                                                                                                                                                                                                                                                                | 222               | and |                                       |                                           |                                           |                                         |                                               | °° }                                   | R                                                                               | Bloody                                  |                 |          |
| 1                                          |                                         |                                           | 0                                          |                           | 36         | 31                 | In                                          |                                                                                                                                                                                                                                                                                                                                                                                                                                                                                                                                                                                                                                                                                                                                                                                                                                                                                                                                                                                                                                                                                                                                                                                                                                                                                                                                                                                                                                                                                                                                                                                                                                                                                                                                                                                                                                                                                                                                                                                                                                                                                                                                | how we have       | and a                                   | 36                                    | 31 2                                      | 2 ~~~                                     |                                         |                                               | 222                                    | 36                                                                              | 31                                      | °°              |          |
| S. S. S.                                   | Jer Star                                | 200                                       | 00                                         | 0                         | 1          | 6                  | Radio Towe                                  | Rolfe                                                                                                                                                                                                                                                                                                                                                                                                                                                                                                                                                                                                                                                                                                                                                                                                                                                                                                                                                                                                                                                                                                                                                                                                                                                                                                                                                                                                                                                                                                                                                                                                                                                                                                                                                                                                                                                                                                                                                                                                                                                                                                                          | 360               | 0%0<br>0%0                              | 21                                    | 6                                         | Radio o<br>Tower                          | Dr.                                     | End                                           | 348                                    | OTTOSEN MAP                                                                     | RSH STATE<br>NAGEMENT ARE               | A )             |          |
| 200                                        |                                         | · · · · ·                                 | · · }                                      | 368                       | ropked     |                    | 361                                         |                                                                                                                                                                                                                                                                                                                                                                                                                                                                                                                                                                                                                                                                                                                                                                                                                                                                                                                                                                                                                                                                                                                                                                                                                                                                                                                                                                                                                                                                                                                                                                                                                                                                                                                                                                                                                                                                                                                                                                                                                                                                                                                                | M.                |                                         |                                       | ATE STATE<br>C ACCESS<br>338              | Bradgate                                  | 200                                     | D Ditch                                       |                                        | L'a                                                                             | So.                                     |                 | 351      |
|                                            | ž                                       |                                           | · · · · · · · · · · · · · · · · · · ·      |                           |            | 4                  | Creek                                       |                                                                                                                                                                                                                                                                                                                                                                                                                                                                                                                                                                                                                                                                                                                                                                                                                                                                                                                                                                                                                                                                                                                                                                                                                                                                                                                                                                                                                                                                                                                                                                                                                                                                                                                                                                                                                                                                                                                                                                                                                                                                                                                                |                   | SP h                                    |                                       | 00220                                     | RADGATE STA<br>FISHING ACCE               | Duare<br>SS                             |                                               |                                        | No                                                                              | All |                 |          |
|                                            | <u>L</u>                                | Such S                                    | es e                                       |                           |            | 0                  | ° (so ° ° ° ° ° ° ° ° ° ° ° ° ° ° ° ° ° ° ° | ~                                                                                                                                                                                                                                                                                                                                                                                                                                                                                                                                                                                                                                                                                                                                                                                                                                                                                                                                                                                                                                                                                                                                                                                                                                                                                                                                                                                                                                                                                                                                                                                                                                                                                                                                                                                                                                                                                                                                                                                                                                                                                                                              | 5                 | and the                                 | and the second                        |                                           | L'and                                     | 22                                      |                                               | 5                                      |                                                                                 | 55Sandpit                               | ter II          |          |
|                                            |                                         | 2000                                      | Ditch                                      | - 310                     | 2.2        |                    | (15) <sup>(1</sup> )                        |                                                                                                                                                                                                                                                                                                                                                                                                                                                                                                                                                                                                                                                                                                                                                                                                                                                                                                                                                                                                                                                                                                                                                                                                                                                                                                                                                                                                                                                                                                                                                                                                                                                                                                                                                                                                                                                                                                                                                                                                                                                                                                                                | + 6               | 22.20                                   | Buarry                                |                                           |                                           |                                         | 200°                                          | 1000 - C                               | 0                                                                               |                                         | Quarry 😒        | tland    |
|                                            | Mun<br>Airpo                            | icipal<br>art                             |                                            | 372                       | 36         | 231                | 00                                          | <ul><li>√ ∘</li><li>364</li></ul>                                                                                                                                                                                                                                                                                                                                                                                                                                                                                                                                                                                                                                                                                                                                                                                                                                                                                                                                                                                                                                                                                                                                                                                                                                                                                                                                                                                                                                                                                                                                                                                                                                                                                                                                                                                                                                                                                                                                                                                                                                                                                              | 1 4               |                                         | 36<br>Quarry                          | 31<br>Gilmore                             | 365                                       | 2                                       |                                               | 357                                    | 36                                                                              |                                         | -0.             | 348      |
| = /                                        | Radio                                   |                                           | . ?                                        | - the                     |            | 6 O THE            |                                             | o                                                                                                                                                                                                                                                                                                                                                                                                                                                                                                                                                                                                                                                                                                                                                                                                                                                                                                                                                                                                                                                                                                                                                                                                                                                                                                                                                                                                                                                                                                                                                                                                                                                                                                                                                                                                                                                                                                                                                                                                                                                                                                                              |                   |                                         |                                       | City<br>6                                 | 200                                       |                                         | ST.                                           | Ubique                                 | 1<br>She m                                                                      | 2 mg                                    | il solo         |          |
|                                            | Tower                                   | Joseph Contraction                        | Ser Contraction                            | Jon Cole                  | Ditch      | 0                  | No 116                                      | E Stor                                                                                                                                                                                                                                                                                                                                                                                                                                                                                                                                                                                                                                                                                                                                                                                                                                                                                                                                                                                                                                                                                                                                                                                                                                                                                                                                                                                                                                                                                                                                                                                                                                                                                                                                                                                                                                                                                                                                                                                                                                                                                                                         | 22                | ° °                                     |                                       | EST.                                      | 2020                                      |                                         | S 1                                           | 6000                                   |                                                                                 | Ditch                                   | 3               | 2 l      |
| ~~~~~~~~~~~~~~~~~~~~~~~~~~~~~~~~~~~~~~     |                                         | Westview                                  | 5-5-5-5<br>5-5-5-5-5-5-5-5-5-5-5-5-5-5-5-5 | 8.33                      |            |                    | 0°°                                         | Str.                                                                                                                                                                                                                                                                                                                                                                                                                                                                                                                                                                                                                                                                                                                                                                                                                                                                                                                                                                                                                                                                                                                                                                                                                                                                                                                                                                                                                                                                                                                                                                                                                                                                                                                                                                                                                                                                                                                                                                                                                                                                                                                           | Branch            | and and a                               |                                       | e source                                  |                                           |                                         |                                               |                                        | 1350 Co.                                                                        |                                         | 0°0 No          | Re-      |
| 2                                          | ~~~~~~~~~~~~~~~~~~~~~~~~~~~~~~~~~~~~~~~ | 1 to                                      |                                            | 370                       | 0°:        |                    | 0 //                                        | 364                                                                                                                                                                                                                                                                                                                                                                                                                                                                                                                                                                                                                                                                                                                                                                                                                                                                                                                                                                                                                                                                                                                                                                                                                                                                                                                                                                                                                                                                                                                                                                                                                                                                                                                                                                                                                                                                                                                                                                                                                                                                                                                            | and to the second | • • •                                   |                                       | 370                                       | A                                         | er l                                    | 10000                                         | 362                                    | A CO                                                                            | eres is                                 | • 5 34          | ,        |
| ~~~~~~~~~~~~~~~~~~~~~~~~~~~~~~~~~~~~~~     | C.J.                                    | K                                         | 6                                          |                           | No 200     | 232<br>232         |                                             | IZARD LAKE                                                                                                                                                                                                                                                                                                                                                                                                                                                                                                                                                                                                                                                                                                                                                                                                                                                                                                                                                                                                                                                                                                                                                                                                                                                                                                                                                                                                                                                                                                                                                                                                                                                                                                                                                                                                                                                                                                                                                                                                                                                                                                                     |                   | o. Z                                    |                                       | ~~~~~~~~~~~~~~~~~~~~~~~~~~~~~~~~~~~~~~~   |                                           | - Contraction                           | 2                                             | L'and                                  |                                                                                 |                                         |                 | 225      |
| ° )                                        | \$ °                                    | 2                                         | 1 2                                        | 2mg                       | 2.36 m     | - <del>1</del> -   |                                             |                                                                                                                                                                                                                                                                                                                                                                                                                                                                                                                                                                                                                                                                                                                                                                                                                                                                                                                                                                                                                                                                                                                                                                                                                                                                                                                                                                                                                                                                                                                                                                                                                                                                                                                                                                                                                                                                                                                                                                                                                                                                                                                                |                   | 25 2.                                   | AHONTAS CO                            |                                           | Pi<br>BOLDT CO<br>STER CO                 | oneer III                               | Lan                                           | 25                                     | 36                                                                              |                                         | 2000            |          |
| 22000                                      |                                         | and the                                   | 315                                        | Palmer                    | 10000      | 6                  | C. C.                                       |                                                                                                                                                                                                                                                                                                                                                                                                                                                                                                                                                                                                                                                                                                                                                                                                                                                                                                                                                                                                                                                                                                                                                                                                                                                                                                                                                                                                                                                                                                                                                                                                                                                                                                                                                                                                                                                                                                                                                                                                                                                                                                                                | 2026              | 360                                     | Росано                                | S S S S S                                 | 20                                        | ~~~~~~~~~~~~~~~~~~~~~~~~~~~~~~~~~~~~~~~ | A C.S.                                        |                                        | 121                                                                             |                                         | ° ° ° '         |          |
|                                            |                                         |                                           | 222                                        | 100                       | 1-20<br>   | 220                | 2<br>Single                                 | A                                                                                                                                                                                                                                                                                                                                                                                                                                                                                                                                                                                                                                                                                                                                                                                                                                                                                                                                                                                                                                                                                                                                                                                                                                                                                                                                                                                                                                                                                                                                                                                                                                                                                                                                                                                                                                                                                                                                                                                                                                                                                                                              | D' S              | 375                                     |                                       | · · · · · · · · · · · · · · · · · · ·     | my t                                      | Print of                                |                                               | ~~~~~~~~~~~~~~~~~~~~~~~~~~~~~~~~~~~~~~ | Deer                                                                            |                                         | Gree            | -        |
| 2020                                       | 20<br>379.<br>2 ~ ~ ~                   | A CAR                                     | Branch                                     | 000                       | 374        |                    | 5005                                        | - Cont                                                                                                                                                                                                                                                                                                                                                                                                                                                                                                                                                                                                                                                                                                                                                                                                                                                                                                                                                                                                                                                                                                                                                                                                                                                                                                                                                                                                                                                                                                                                                                                                                                                                                                                                                                                                                                                                                                                                                                                                                                                                                                                         | 378               |                                         |                                       |                                           | 363                                       | Sec.                                    |                                               |                                        | 365                                                                             | <u>کرکر</u>                             | No and a second | 3470     |
| 37.0                                       | 6                                       | o mos                                     | · sr                                       | 2                         | Nº.        | 225                | m fr                                        | A .                                                                                                                                                                                                                                                                                                                                                                                                                                                                                                                                                                                                                                                                                                                                                                                                                                                                                                                                                                                                                                                                                                                                                                                                                                                                                                                                                                                                                                                                                                                                                                                                                                                                                                                                                                                                                                                                                                                                                                                                                                                                                                                            | 2. 2<br>2. 2      | Ser .                                   |                                       | And And                                   | St.                                       | 2 theory                                | ki<br>n ~ ~ ~ ~ ~ ~ ~ ~ ~ ~ ~ ~ ~ ~ ~ ~ ~ ~ ~ |                                        | Clare                                                                           |                                         | Ros-            | 10 T     |
| D                                          | 225                                     |                                           | o<br>WILDLIF                               | ALSOW PRAIR<br>E MANAGEME | IE STATE   |                    | Izard                                       |                                                                                                                                                                                                                                                                                                                                                                                                                                                                                                                                                                                                                                                                                                                                                                                                                                                                                                                                                                                                                                                                                                                                                                                                                                                                                                                                                                                                                                                                                                                                                                                                                                                                                                                                                                                                                                                                                                                                                                                                                                                                                                                                | 0.00              | Durch No                                |                                       |                                           |                                           |                                         | A Car                                         | 2ml                                    | 20 Can                                                                          | hours grave                             | nlon            | Mar C    |
| 20                                         | Stores .                                | 1900 - 20 - 20 - 20 - 20 - 20 - 20 - 20 - | 375                                        |                           | 36         | 31                 | hi o e                                      | 1 - Fri                                                                                                                                                                                                                                                                                                                                                                                                                                                                                                                                                                                                                                                                                                                                                                                                                                                                                                                                                                                                                                                                                                                                                                                                                                                                                                                                                                                                                                                                                                                                                                                                                                                                                                                                                                                                                                                                                                                                                                                                                                                                                                                        |                   | POCAHONT<br>CALHOUN                     | 30                                    | WEBSTER CO                                | 100 00                                    |                                         |                                               |                                        | the second                                                                      | 31                                      |                 |          |
| 372                                        | 4000 ge                                 | 2.5°                                      | Con as                                     | Ger I                     | 379<br>379 | 6                  | Landing Strip                               | 385                                                                                                                                                                                                                                                                                                                                                                                                                                                                                                                                                                                                                                                                                                                                                                                                                                                                                                                                                                                                                                                                                                                                                                                                                                                                                                                                                                                                                                                                                                                                                                                                                                                                                                                                                                                                                                                                                                                                                                                                                                                                                                                            |                   |                                         |                                       | ₹<br>~~~~~~~~~~~~~~~~~~~~~~~~~~~~~~~~~~~~ | 358                                       |                                         | - Elite                                       | Gaging Sta                             | 335                                                                             |                                         | 0,              | D        |
| 2°~                                        | y y                                     | · · · ·                                   |                                            | 0                         | 375        |                    | Man                                         | son .                                                                                                                                                                                                                                                                                                                                                                                                                                                                                                                                                                                                                                                                                                                                                                                                                                                                                                                                                                                                                                                                                                                                                                                                                                                                                                                                                                                                                                                                                                                                                                                                                                                                                                                                                                                                                                                                                                                                                                                                                                                                                                                          | 0.0               |                                         | · · · · · · · · · · · · · · · · · · · | Le la | and se                                    | · ~ · · · · · · · · · · · · · · · · · · | and                                           | 2 5/5                                  | - 52                                                                            |                                         | Creek           |          |
| Ser Contraction                            | La star                                 | o B                                       |                                            | 2°0                       |            |                    | Here S                                      |                                                                                                                                                                                                                                                                                                                                                                                                                                                                                                                                                                                                                                                                                                                                                                                                                                                                                                                                                                                                                                                                                                                                                                                                                                                                                                                                                                                                                                                                                                                                                                                                                                                                                                                                                                                                                                                                                                                                                                                                                                                                                                                                | 3 T               | and a                                   | the second                            |                                           |                                           |                                         | S. S.                                         | e and                                  | 2.<br>2.<br>2.<br>2.<br>2.<br>2.<br>2.<br>2.<br>2.<br>2.<br>2.<br>2.<br>2.<br>2 | P. S.                                   |                 | 20°0     |
| 5                                          | 67.                                     | R 3                                       | 32 W 1 700                                 | 1 - Com                   | 37         | 0                  |                                             |                                                                                                                                                                                                                                                                                                                                                                                                                                                                                                                                                                                                                                                                                                                                                                                                                                                                                                                                                                                                                                                                                                                                                                                                                                                                                                                                                                                                                                                                                                                                                                                                                                                                                                                                                                                                                                                                                                                                                                                                                                                                                                                                | 30'               |                                         | 38                                    |                                           | 750                                       | R                                       | Barnum<br>30 W                                | P. S.                                  | 39 1 775                                                                        |                                         | - Tara          | •        |
| 13<br>———————————————————————————————————— | 14<br><br>9                             | 15 16<br>10<br>10                         | 17<br>⊨<br>11                              | 18 19                     | 20<br>     |                    | CONTOU                                      | ALE 1:10<br>PREPRESENTS<br>R INTERVA<br>Y CONTOUR                                                                                                                                                                                                                                                                                                                                                                                                                                                                                                                                                                                                                                                                                                                                                                                                                                                                                                                                                                                                                                                                                                                                                                                                                                                                                                                                                                                                                                                                                                                                                                                                                                                                                                                                                                                                                                                                                                                                                                                                                                                                              | 1 KILOMETER       | R ON THE GRO<br>RS<br>METERS            | 1000<br>UND 5000                      |                                           |                                           | 10 000                                  | 5000                                          | 20 000                                 |                                                                                 | 10 000                                  | <u>⊢</u><br>⊢40 | H<br>000 |