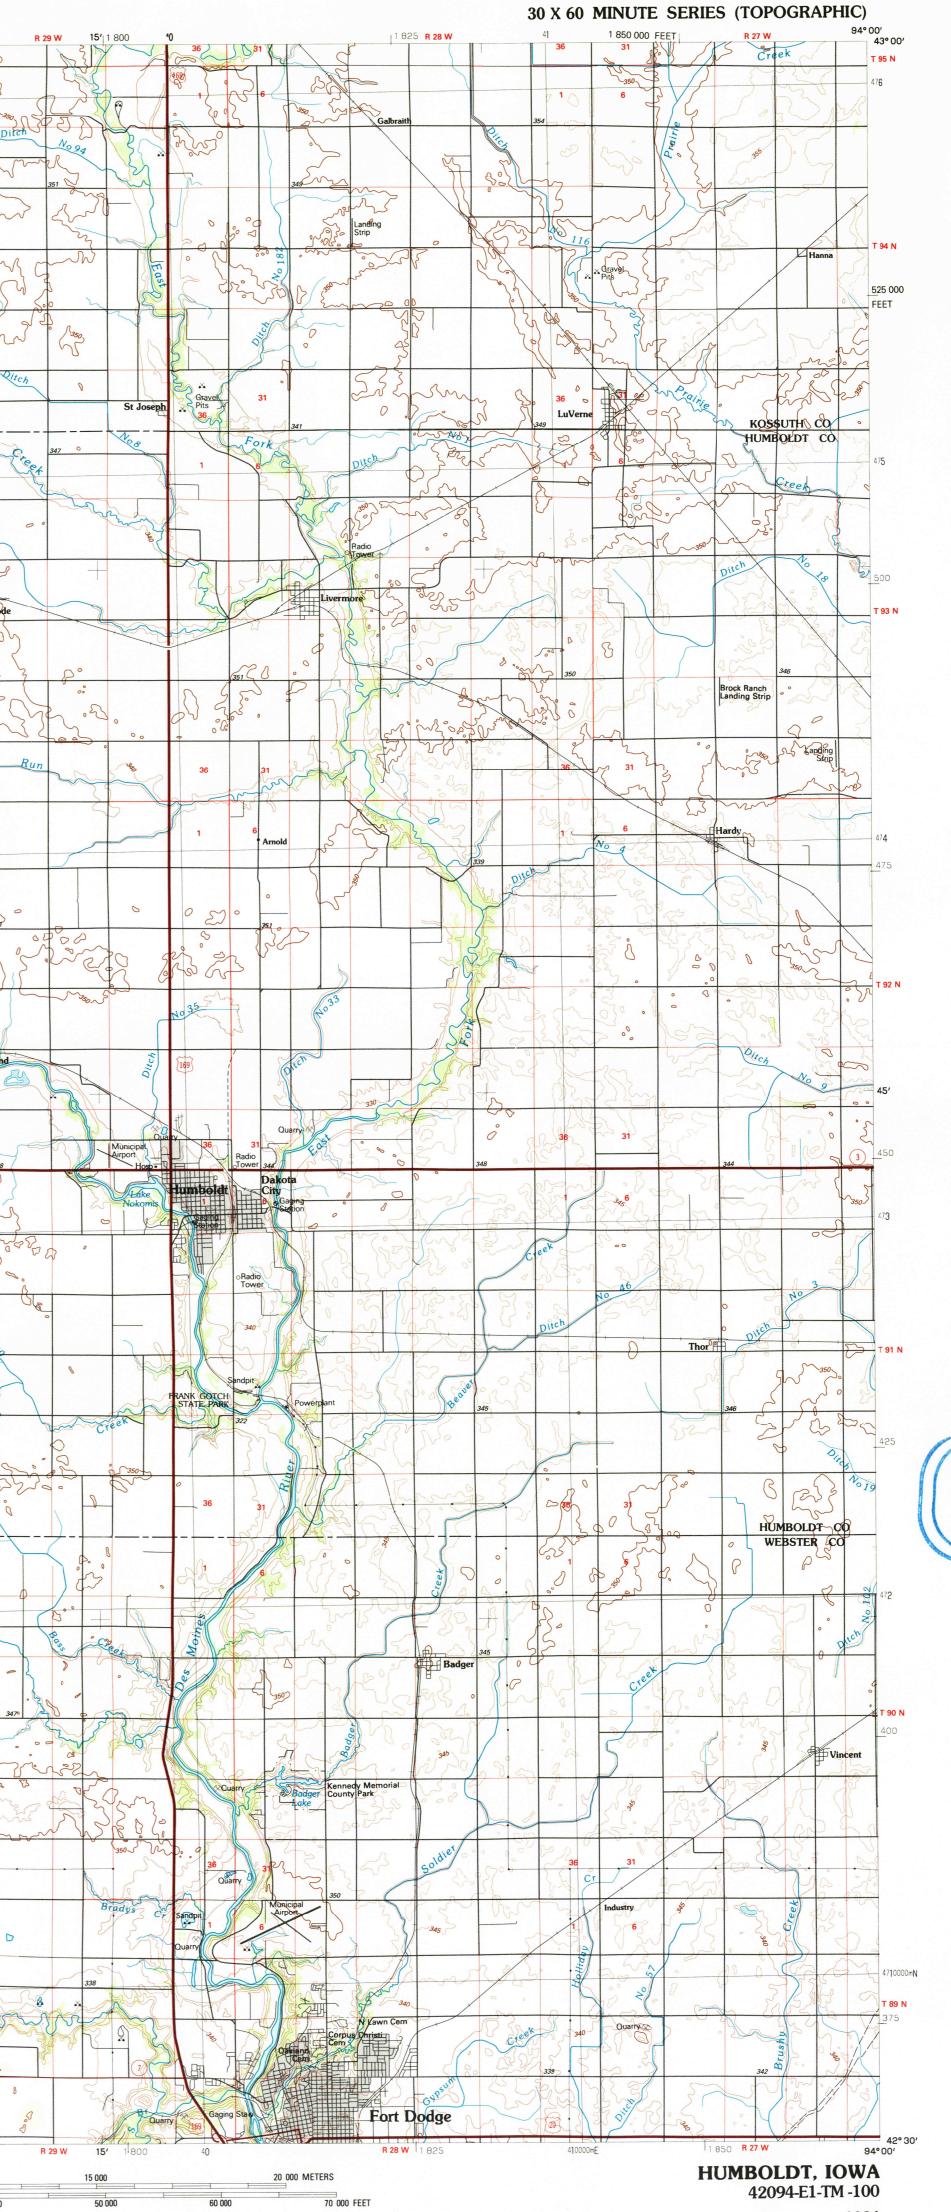

| 5.2                                        |                                         |                                           | 500                                        | Dite                      | 26 No      | <b>31</b><br>0 123 | 3                                           | $\mathbf{X}$                                                                                                                                                                                                                                                                                                                                                                                                                                                                                                                                                                                                                                                                                                                                                                                                                                                                                                                                                                                                                                                                                                                                                                                                                                                                                                                                                                                                                                                                                                                                                                                                                                                                                                                                                                                                                                                                                                                                                                                                                                                                                                                   | 1 mg              |                                         | 36                                    | (15) <sup>31</sup> °                      |                                           | 7                                       |                                               |                                        | 36                                                                              | 31                                      |                 | 2        |
|--------------------------------------------|-----------------------------------------|-------------------------------------------|--------------------------------------------|---------------------------|------------|--------------------|---------------------------------------------|--------------------------------------------------------------------------------------------------------------------------------------------------------------------------------------------------------------------------------------------------------------------------------------------------------------------------------------------------------------------------------------------------------------------------------------------------------------------------------------------------------------------------------------------------------------------------------------------------------------------------------------------------------------------------------------------------------------------------------------------------------------------------------------------------------------------------------------------------------------------------------------------------------------------------------------------------------------------------------------------------------------------------------------------------------------------------------------------------------------------------------------------------------------------------------------------------------------------------------------------------------------------------------------------------------------------------------------------------------------------------------------------------------------------------------------------------------------------------------------------------------------------------------------------------------------------------------------------------------------------------------------------------------------------------------------------------------------------------------------------------------------------------------------------------------------------------------------------------------------------------------------------------------------------------------------------------------------------------------------------------------------------------------------------------------------------------------------------------------------------------------|-------------------|-----------------------------------------|---------------------------------------|-------------------------------------------|-------------------------------------------|-----------------------------------------|-----------------------------------------------|----------------------------------------|---------------------------------------------------------------------------------|-----------------------------------------|-----------------|----------|
| 200                                        |                                         |                                           | es al                                      |                           |            | 6                  | 200                                         | \$ }                                                                                                                                                                                                                                                                                                                                                                                                                                                                                                                                                                                                                                                                                                                                                                                                                                                                                                                                                                                                                                                                                                                                                                                                                                                                                                                                                                                                                                                                                                                                                                                                                                                                                                                                                                                                                                                                                                                                                                                                                                                                                                                           |                   | an                                      | 1 00                                  | 8                                         |                                           | 0                                       | Pilter                                        | 5                                      | 1400                                                                            | Jung .                                  | sny             | 350      |
| 262                                        | shere .                                 | 2 300 S                                   | 0                                          | 361                       |            | ·                  |                                             |                                                                                                                                                                                                                                                                                                                                                                                                                                                                                                                                                                                                                                                                                                                                                                                                                                                                                                                                                                                                                                                                                                                                                                                                                                                                                                                                                                                                                                                                                                                                                                                                                                                                                                                                                                                                                                                                                                                                                                                                                                                                                                                                |                   | X                                       | PALO AL                               | KOSSUTH                                   | N. S. | 350                                     | A.                                            |                                        | 352                                                                             | - Anne                                  | 22              | Dite     |
| 2000                                       | 0 000                                   | ,<br>19, 29.                              | 20                                         | 2020                      |            |                    |                                             | 356                                                                                                                                                                                                                                                                                                                                                                                                                                                                                                                                                                                                                                                                                                                                                                                                                                                                                                                                                                                                                                                                                                                                                                                                                                                                                                                                                                                                                                                                                                                                                                                                                                                                                                                                                                                                                                                                                                                                                                                                                                                                                                                            |                   |                                         | Bunine                                | West Bend                                 | 5)                                        | 8                                       | 2                                             |                                        | 500                                                                             | m                                       |                 | ~~~      |
|                                            |                                         | . 25%                                     |                                            |                           |            | ***                |                                             |                                                                                                                                                                                                                                                                                                                                                                                                                                                                                                                                                                                                                                                                                                                                                                                                                                                                                                                                                                                                                                                                                                                                                                                                                                                                                                                                                                                                                                                                                                                                                                                                                                                                                                                                                                                                                                                                                                                                                                                                                                                                                                                                |                   | 8                                       | Ditter                                |                                           |                                           | 5                                       | $\sum$                                        | 0.                                     | 222                                                                             | Creek                                   | Ser             | 35       |
|                                            |                                         | 0.                                        |                                            | 363                       | enditch .  | · Sol No           |                                             | Des A                                                                                                                                                                                                                                                                                                                                                                                                                                                                                                                                                                                                                                                                                                                                                                                                                                                                                                                                                                                                                                                                                                                                                                                                                                                                                                                                                                                                                                                                                                                                                                                                                                                                                                                                                                                                                                                                                                                                                                                                                                                                                                                          | 2 D               | 2.2<br>2.3450                           | Aler A                                |                                           | 360                                       |                                         | S S S                                         | 28                                     | Lofts                                                                           | Ch                                      |                 | h        |
| n d                                        | Beaver                                  |                                           | 0                                          | C                         | 36 51      |                    | PALO                                        | ALTO STATE<br>E AREA NO 1                                                                                                                                                                                                                                                                                                                                                                                                                                                                                                                                                                                                                                                                                                                                                                                                                                                                                                                                                                                                                                                                                                                                                                                                                                                                                                                                                                                                                                                                                                                                                                                                                                                                                                                                                                                                                                                                                                                                                                                                                                                                                                      | 1                 | 2                                       | 570                                   | 31                                        | •                                         | 8° 89                                   | KOSSUTH                                       | 00°°°                                  | 36                                                                              | 31                                      | 1               | Qitc     |
| 2                                          |                                         |                                           | and a second                               | and for                   | 2-5        | right of           |                                             | the for the former of the form |                   | Sandpit                                 | River                                 | 6<br>McKnigh                              | °                                         | End.                                    | HUMBOLDT                                      | <b>8</b>                               | <b>N</b> 1                                                                      | 6                                       | •••0            | Z        |
| N. N.                                      |                                         | SID                                       |                                            |                           | Low        | 3 ~2               |                                             |                                                                                                                                                                                                                                                                                                                                                                                                                                                                                                                                                                                                                                                                                                                                                                                                                                                                                                                                                                                                                                                                                                                                                                                                                                                                                                                                                                                                                                                                                                                                                                                                                                                                                                                                                                                                                                                                                                                                                                                                                                                                                                                                | 15                |                                         |                                       |                                           |                                           | ~~<br>                                  |                                               |                                        | 2                                                                               |                                         | Creek           | _        |
|                                            |                                         | Plover                                    |                                            | 60                        | Ciec       |                    | and the second                              | 200                                                                                                                                                                                                                                                                                                                                                                                                                                                                                                                                                                                                                                                                                                                                                                                                                                                                                                                                                                                                                                                                                                                                                                                                                                                                                                                                                                                                                                                                                                                                                                                                                                                                                                                                                                                                                                                                                                                                                                                                                                                                                                                            |                   | 5 4                                     | 8                                     | DT CO                                     | )<br>}<br>}<br>%                          | Sel and                                 | M.                                            |                                        | S. C.S.                                                                         | C site                                  | Radio           | Bode     |
|                                            |                                         |                                           | 2                                          | 366                       | 35         |                    | 2 Ch                                        | 363                                                                                                                                                                                                                                                                                                                                                                                                                                                                                                                                                                                                                                                                                                                                                                                                                                                                                                                                                                                                                                                                                                                                                                                                                                                                                                                                                                                                                                                                                                                                                                                                                                                                                                                                                                                                                                                                                                                                                                                                                                                                                                                            |                   | 0° 0050                                 | Росаног                               | HUMBOLDT                                  | Mar   | 000                                     |                                               | 352                                    | R                                                                               | 239                                     | 25              | 352      |
|                                            |                                         | •                                         | o                                          | 0                         | 1.5        | And S              | S. S.                                       |                                                                                                                                                                                                                                                                                                                                                                                                                                                                                                                                                                                                                                                                                                                                                                                                                                                                                                                                                                                                                                                                                                                                                                                                                                                                                                                                                                                                                                                                                                                                                                                                                                                                                                                                                                                                                                                                                                                                                                                                                                                                                                                                | 222               | and |                                       |                                           |                                           |                                         |                                               | °° }                                   | R                                                                               | Bloody                                  |                 |          |
| 1                                          |                                         |                                           | 0                                          |                           | 36         | 31                 | In                                          |                                                                                                                                                                                                                                                                                                                                                                                                                                                                                                                                                                                                                                                                                                                                                                                                                                                                                                                                                                                                                                                                                                                                                                                                                                                                                                                                                                                                                                                                                                                                                                                                                                                                                                                                                                                                                                                                                                                                                                                                                                                                                                                                | how we have       | and a                                   | 36                                    | 31 2                                      | 2 ~~~                                     |                                         |                                               | 222                                    | 36                                                                              | 31                                      | °°              |          |
| S. S. S.                                   | Jer Star                                | 200                                       | 00                                         | 0                         | 1          | 6                  | Radio Towe                                  | Rolfe                                                                                                                                                                                                                                                                                                                                                                                                                                                                                                                                                                                                                                                                                                                                                                                                                                                                                                                                                                                                                                                                                                                                                                                                                                                                                                                                                                                                                                                                                                                                                                                                                                                                                                                                                                                                                                                                                                                                                                                                                                                                                                                          | 360               | 0%0<br>0%0                              | 21                                    | 6                                         | Radio o<br>Tower                          | Dr.                                     | End                                           | 348                                    | OTTOSEN MAP                                                                     | RSH STATE<br>NAGEMENT ARE               | A )             |          |
| 200                                        |                                         | · · · · ·                                 | · · }                                      | 368                       | ropked     |                    | 361                                         |                                                                                                                                                                                                                                                                                                                                                                                                                                                                                                                                                                                                                                                                                                                                                                                                                                                                                                                                                                                                                                                                                                                                                                                                                                                                                                                                                                                                                                                                                                                                                                                                                                                                                                                                                                                                                                                                                                                                                                                                                                                                                                                                | M.                |                                         |                                       | ATE STATE<br>C ACCESS<br>338              | Bradgate                                  | 200                                     | D Ditch                                       |                                        | L'a                                                                             | So.                                     |                 | 351      |
|                                            | ž                                       |                                           | · · · · · · · · · · · · · · · · · · ·      |                           |            | 4                  | Creek                                       |                                                                                                                                                                                                                                                                                                                                                                                                                                                                                                                                                                                                                                                                                                                                                                                                                                                                                                                                                                                                                                                                                                                                                                                                                                                                                                                                                                                                                                                                                                                                                                                                                                                                                                                                                                                                                                                                                                                                                                                                                                                                                                                                |                   | SP h                                    |                                       | 00220                                     | RADGATE STA<br>FISHING ACCE               | Duare<br>SS                             |                                               |                                        | No                                                                              | All |                 |          |
|                                            | <u>L</u>                                | Such S                                    | es e                                       |                           |            | 0                  | ° (so ° ° ° ° ° ° ° ° ° ° ° ° ° ° ° ° ° ° ° | ~                                                                                                                                                                                                                                                                                                                                                                                                                                                                                                                                                                                                                                                                                                                                                                                                                                                                                                                                                                                                                                                                                                                                                                                                                                                                                                                                                                                                                                                                                                                                                                                                                                                                                                                                                                                                                                                                                                                                                                                                                                                                                                                              | 5                 | and the                                 | and the second                        |                                           | L'and                                     | 22                                      |                                               | 5                                      |                                                                                 | 55Sandpit                               | ter II          |          |
|                                            |                                         | 2000                                      | Ditch                                      | - 310                     | 2.2        |                    | (15) <sup>(1</sup> )                        |                                                                                                                                                                                                                                                                                                                                                                                                                                                                                                                                                                                                                                                                                                                                                                                                                                                                                                                                                                                                                                                                                                                                                                                                                                                                                                                                                                                                                                                                                                                                                                                                                                                                                                                                                                                                                                                                                                                                                                                                                                                                                                                                | + 6               | 22.20                                   | Buarry                                |                                           |                                           |                                         | 200°                                          | 1000 - C                               | 0                                                                               |                                         | Quarry 😒        | tland    |
|                                            | Mun<br>Airpo                            | icipal<br>art                             |                                            | 372                       | 36         | 231                | 00                                          | <ul><li>√ ∘</li><li>364</li></ul>                                                                                                                                                                                                                                                                                                                                                                                                                                                                                                                                                                                                                                                                                                                                                                                                                                                                                                                                                                                                                                                                                                                                                                                                                                                                                                                                                                                                                                                                                                                                                                                                                                                                                                                                                                                                                                                                                                                                                                                                                                                                                              | 1 4               |                                         | 36<br>Quarry                          | 31<br>Gilmore                             | 365                                       | 2                                       |                                               | 357                                    | 36                                                                              |                                         | -0.             | 348      |
| = /                                        | Radio                                   |                                           | . ?                                        | - the                     |            | 6 O THE            |                                             | o                                                                                                                                                                                                                                                                                                                                                                                                                                                                                                                                                                                                                                                                                                                                                                                                                                                                                                                                                                                                                                                                                                                                                                                                                                                                                                                                                                                                                                                                                                                                                                                                                                                                                                                                                                                                                                                                                                                                                                                                                                                                                                                              |                   |                                         |                                       | City<br>6                                 | 200                                       |                                         | ST.                                           | Ubique                                 | 1<br>She m                                                                      | 2 mg                                    | il solo         |          |
|                                            | Tower                                   | Joseph Contraction                        | Ser Contraction                            | Jon Cole                  | Ditch      | 0                  | No 116                                      | E Stor                                                                                                                                                                                                                                                                                                                                                                                                                                                                                                                                                                                                                                                                                                                                                                                                                                                                                                                                                                                                                                                                                                                                                                                                                                                                                                                                                                                                                                                                                                                                                                                                                                                                                                                                                                                                                                                                                                                                                                                                                                                                                                                         | 22                | ° °                                     |                                       | EST.                                      | 2020                                      |                                         | S 1                                           | 6000                                   |                                                                                 | Ditch                                   | 3               | 2 l      |
| ~~~~~~~~~~~~~~~~~~~~~~~~~~~~~~~~~~~~~~     |                                         | Westview                                  | 5-5-5-5<br>5-5-5-5-5-5-5-5-5-5-5-5-5-5-5-5 | 8.33                      |            |                    | 0°°                                         | Str.                                                                                                                                                                                                                                                                                                                                                                                                                                                                                                                                                                                                                                                                                                                                                                                                                                                                                                                                                                                                                                                                                                                                                                                                                                                                                                                                                                                                                                                                                                                                                                                                                                                                                                                                                                                                                                                                                                                                                                                                                                                                                                                           | Branch            | and and a                               |                                       | e source                                  |                                           |                                         |                                               |                                        | 1350 Co.                                                                        |                                         | 0°0 No          | Re-      |
| 2                                          | ~~~~~~~~~~~~~~~~~~~~~~~~~~~~~~~~~~~~~~~ | 1 to                                      |                                            | 370                       | 0°:        |                    | 0 //                                        | 364                                                                                                                                                                                                                                                                                                                                                                                                                                                                                                                                                                                                                                                                                                                                                                                                                                                                                                                                                                                                                                                                                                                                                                                                                                                                                                                                                                                                                                                                                                                                                                                                                                                                                                                                                                                                                                                                                                                                                                                                                                                                                                                            | and to the second | • • •                                   |                                       | 370                                       | A                                         | er l                                    | 10000                                         | 362                                    | A CO                                                                            | eres is                                 | • 5 34          | ,        |
| ~~~~~~~~~~~~~~~~~~~~~~~~~~~~~~~~~~~~~~     | C.J.                                    | K                                         | 6                                          |                           | No 200     | 232<br>232         |                                             | IZARD LAKE                                                                                                                                                                                                                                                                                                                                                                                                                                                                                                                                                                                                                                                                                                                                                                                                                                                                                                                                                                                                                                                                                                                                                                                                                                                                                                                                                                                                                                                                                                                                                                                                                                                                                                                                                                                                                                                                                                                                                                                                                                                                                                                     |                   | o. Z                                    |                                       | ~~~~~~~~~~~~~~~~~~~~~~~~~~~~~~~~~~~~~~~   |                                           | - Contraction                           | 2                                             | L'and                                  |                                                                                 |                                         |                 | 225      |
| ° )                                        | \$ °                                    | 2                                         | 1 2                                        | 2mg                       | 2.36 m     | - <del>1</del> -   |                                             |                                                                                                                                                                                                                                                                                                                                                                                                                                                                                                                                                                                                                                                                                                                                                                                                                                                                                                                                                                                                                                                                                                                                                                                                                                                                                                                                                                                                                                                                                                                                                                                                                                                                                                                                                                                                                                                                                                                                                                                                                                                                                                                                |                   | 25 2.                                   | AHONTAS CO                            |                                           | Pi<br>BOLDT CO<br>STER CO                 | oneer III                               | Lan                                           | 25                                     | 36                                                                              |                                         | 2000            |          |
| 22000                                      |                                         | and the                                   | 315                                        | Palmer                    | 10000      | 6                  | C. C.                                       |                                                                                                                                                                                                                                                                                                                                                                                                                                                                                                                                                                                                                                                                                                                                                                                                                                                                                                                                                                                                                                                                                                                                                                                                                                                                                                                                                                                                                                                                                                                                                                                                                                                                                                                                                                                                                                                                                                                                                                                                                                                                                                                                | 2026              | 360                                     | Росано                                | S S S S S                                 | 20                                        | ~~~~~~~~~~~~~~~~~~~~~~~~~~~~~~~~~~~~~~~ | A C.S.                                        |                                        | 121                                                                             |                                         | ° ° ° '         |          |
|                                            |                                         |                                           | 222                                        | 100                       | 1-20<br>   | 220                | 2<br>Single                                 | A                                                                                                                                                                                                                                                                                                                                                                                                                                                                                                                                                                                                                                                                                                                                                                                                                                                                                                                                                                                                                                                                                                                                                                                                                                                                                                                                                                                                                                                                                                                                                                                                                                                                                                                                                                                                                                                                                                                                                                                                                                                                                                                              | D' S              | 375                                     |                                       | · · · · · · · · · · · · · · · · · · ·     | my t                                      | Print of                                |                                               | ~~~~~~~~~~~~~~~~~~~~~~~~~~~~~~~~~~~~~~ | Deer                                                                            |                                         | Gree            | -        |
| 2020                                       | 20<br>379.<br>2 ~ ~ ~                   | A CAR                                     | Branch                                     | 000                       | 374        |                    | 5005                                        | - Cont                                                                                                                                                                                                                                                                                                                                                                                                                                                                                                                                                                                                                                                                                                                                                                                                                                                                                                                                                                                                                                                                                                                                                                                                                                                                                                                                                                                                                                                                                                                                                                                                                                                                                                                                                                                                                                                                                                                                                                                                                                                                                                                         | 378               |                                         |                                       |                                           | 363                                       | Sec.                                    |                                               |                                        | 365                                                                             | <u>کرکر</u>                             | No and a second | 3470     |
| 37.0                                       | 6                                       | o mos                                     | · sr                                       | 2                         | Nº.        | 225                | m fr                                        | A .                                                                                                                                                                                                                                                                                                                                                                                                                                                                                                                                                                                                                                                                                                                                                                                                                                                                                                                                                                                                                                                                                                                                                                                                                                                                                                                                                                                                                                                                                                                                                                                                                                                                                                                                                                                                                                                                                                                                                                                                                                                                                                                            | 2. 2<br>2. 2      | Ser .                                   |                                       | And And                                   | St.                                       | 2 theory                                | ki<br>n ~ ~ ~ ~ ~ ~ ~ ~ ~ ~ ~ ~ ~ ~ ~ ~ ~ ~ ~ |                                        | Clare                                                                           |                                         | Ros-            | 10 T     |
| D                                          | 225                                     |                                           | o<br>WILDLIF                               | ALSOW PRAIR<br>E MANAGEME | IE STATE   |                    | Izard                                       |                                                                                                                                                                                                                                                                                                                                                                                                                                                                                                                                                                                                                                                                                                                                                                                                                                                                                                                                                                                                                                                                                                                                                                                                                                                                                                                                                                                                                                                                                                                                                                                                                                                                                                                                                                                                                                                                                                                                                                                                                                                                                                                                | 0.00              | Durch No                                |                                       |                                           |                                           |                                         | A Car                                         | 2ml                                    | 20 Can                                                                          | hours grave                             | nlon            | Mar C    |
| 20                                         | Stores .                                | 1900 - 20 - 20 - 20 - 20 - 20 - 20 - 20 - | 375                                        |                           | 36         | 31                 | hi o e                                      | 1 - Fri                                                                                                                                                                                                                                                                                                                                                                                                                                                                                                                                                                                                                                                                                                                                                                                                                                                                                                                                                                                                                                                                                                                                                                                                                                                                                                                                                                                                                                                                                                                                                                                                                                                                                                                                                                                                                                                                                                                                                                                                                                                                                                                        |                   | POCAHONT<br>CALHOUN                     | 30                                    | WEBSTER CO                                | 100 00                                    |                                         |                                               |                                        | the second                                                                      | 31                                      |                 |          |
| 372                                        | 4000 ge                                 | 2.5°                                      | Con as                                     | Ger I                     | 379<br>379 | 6                  | Landing Strip                               | 385                                                                                                                                                                                                                                                                                                                                                                                                                                                                                                                                                                                                                                                                                                                                                                                                                                                                                                                                                                                                                                                                                                                                                                                                                                                                                                                                                                                                                                                                                                                                                                                                                                                                                                                                                                                                                                                                                                                                                                                                                                                                                                                            |                   |                                         |                                       | ₹<br>~~~~~~~~~~~~~~~~~~~~~~~~~~~~~~~~~~~~ | 358                                       |                                         | - Elite                                       | Gaging Sta                             | 335                                                                             |                                         | 0,              | D        |
| 2°~                                        | y y                                     | · · · ·                                   |                                            | 0                         | 375        |                    | Man                                         | son .                                                                                                                                                                                                                                                                                                                                                                                                                                                                                                                                                                                                                                                                                                                                                                                                                                                                                                                                                                                                                                                                                                                                                                                                                                                                                                                                                                                                                                                                                                                                                                                                                                                                                                                                                                                                                                                                                                                                                                                                                                                                                                                          | 0.0               |                                         | · · · · · · · · · · · · · · · · · · · | Le la | and se                                    | · ~ · · · · · · · · · · · · · · · · · · | and                                           | 2 5/5                                  | - 52                                                                            |                                         | Creek           |          |
| Ser Contraction                            | La star                                 | o B                                       |                                            | 2°0                       |            |                    | Here S                                      |                                                                                                                                                                                                                                                                                                                                                                                                                                                                                                                                                                                                                                                                                                                                                                                                                                                                                                                                                                                                                                                                                                                                                                                                                                                                                                                                                                                                                                                                                                                                                                                                                                                                                                                                                                                                                                                                                                                                                                                                                                                                                                                                | 3 T               | and a                                   | the second                            |                                           |                                           |                                         | S. S.                                         | e and                                  | 2.<br>2.<br>2.<br>2.<br>2.<br>2.<br>2.<br>2.<br>2.<br>2.<br>2.<br>2.<br>2.<br>2 | P. S.                                   |                 | 20°0     |
| 5                                          | 67.                                     | R 3                                       | 32 W 1 700                                 | 1 - Com                   | 37         | 0                  |                                             |                                                                                                                                                                                                                                                                                                                                                                                                                                                                                                                                                                                                                                                                                                                                                                                                                                                                                                                                                                                                                                                                                                                                                                                                                                                                                                                                                                                                                                                                                                                                                                                                                                                                                                                                                                                                                                                                                                                                                                                                                                                                                                                                | 30'               |                                         | 38                                    |                                           | 750                                       | R                                       | Barnum<br>30 W                                | P. S.                                  | 39 1 775                                                                        |                                         | - Tara          | •        |
| 13<br>———————————————————————————————————— | 14<br><br>9                             | 15 16<br>10<br>10                         | 17<br>⊨<br>11                              | 18 19                     | 20<br>     |                    | CONTOU                                      | ALE 1:10<br>PREPRESENTS<br>R INTERVA<br>Y CONTOUR                                                                                                                                                                                                                                                                                                                                                                                                                                                                                                                                                                                                                                                                                                                                                                                                                                                                                                                                                                                                                                                                                                                                                                                                                                                                                                                                                                                                                                                                                                                                                                                                                                                                                                                                                                                                                                                                                                                                                                                                                                                                              | 1 KILOMETER       | R ON THE GRO<br>RS<br>METERS            | 1000<br>UND 5000                      |                                           |                                           | 10 000                                  | 5000                                          | 20 000                                 |                                                                                 | 10 000                                  | <u>⊢</u><br>⊢40 | H<br>000 |