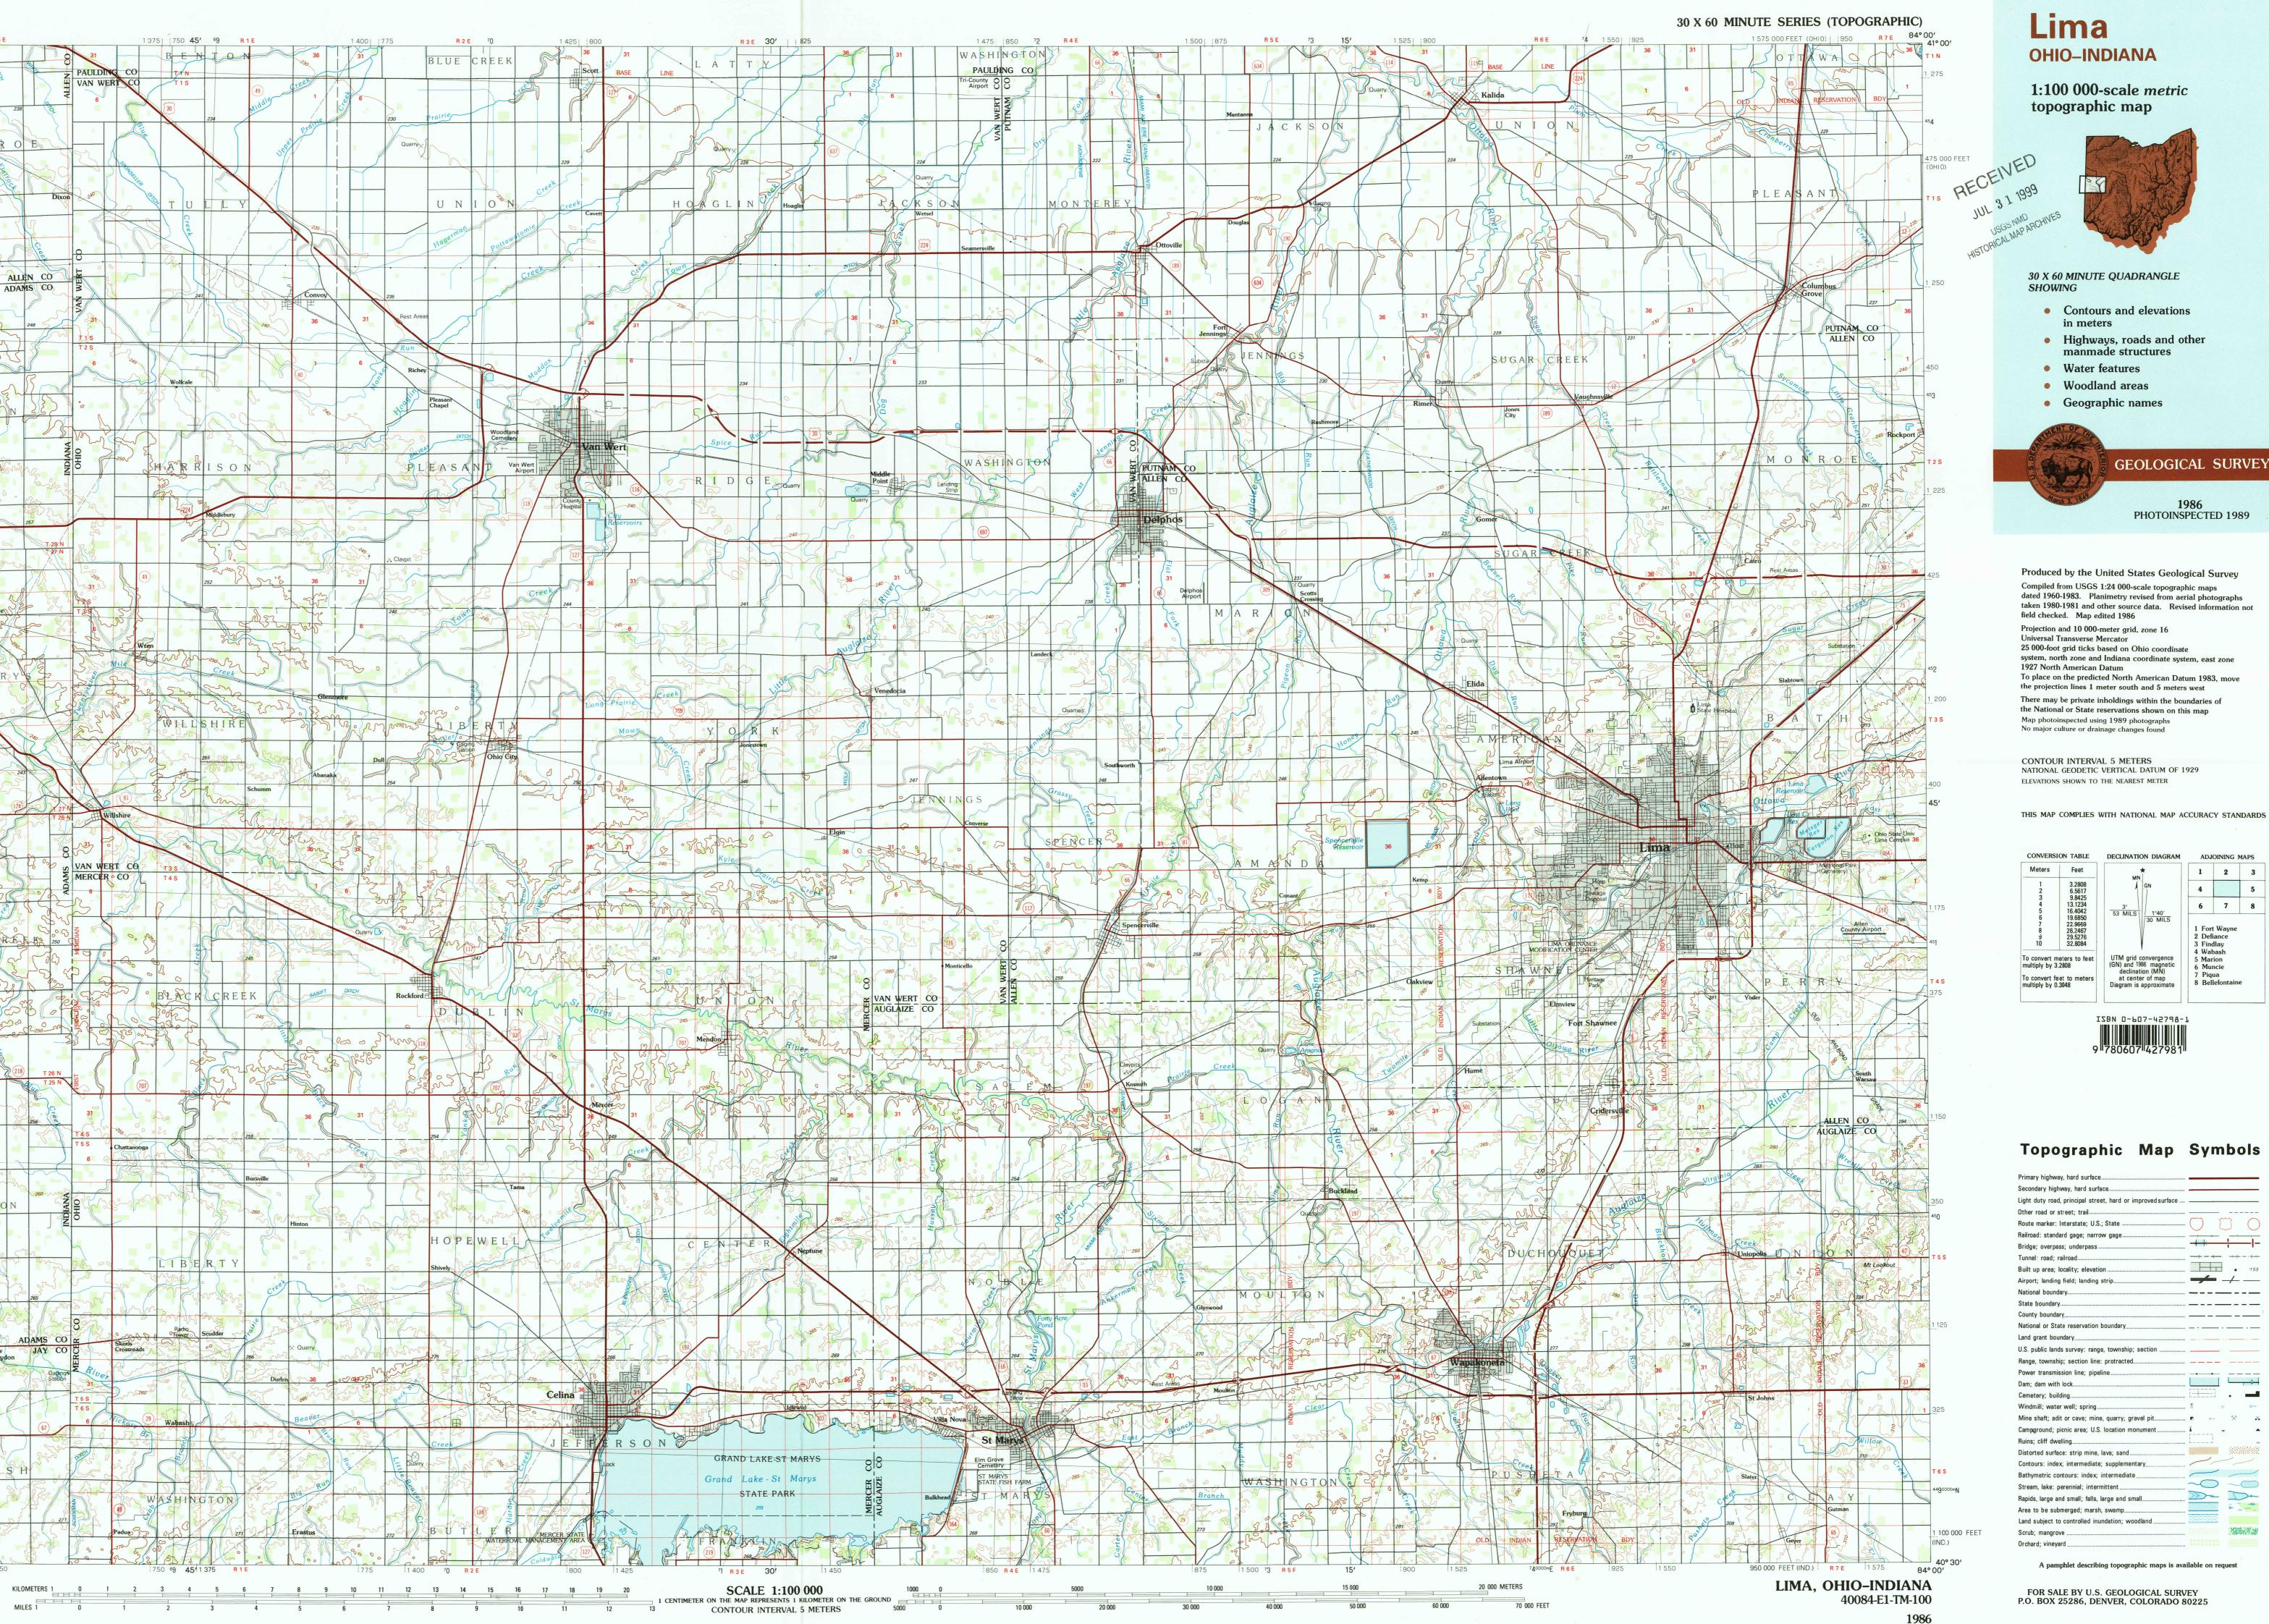

|                                           |            | 14                                 | 400        | 775                                            |                                       | R 2 E                                   | 70                        |               | 1 425   8                               | 00              |                                          |               |                                                                                                                                                                                                                                                                                                                                                                                                                                                                                                                                                                                                                                                                                                                                                                                                                                                                                                                                                                                                                                                                                                                                                                                                                                                                                                                                                                                                                                                                                                                                                                                                                                                                                                                                                                                                                                                                                                                                                                                                                                                                                                                                | R 3          | se 30'              | + 825                    |                                         |                 |                                         |             | 1          | 475                                       | 850 <sup>7</sup> 2                      |                           | R 4 E                                   |                |            | 1 5(                 |
|-------------------------------------------|------------|------------------------------------|------------|------------------------------------------------|---------------------------------------|-----------------------------------------|---------------------------|---------------|-----------------------------------------|-----------------|------------------------------------------|---------------|--------------------------------------------------------------------------------------------------------------------------------------------------------------------------------------------------------------------------------------------------------------------------------------------------------------------------------------------------------------------------------------------------------------------------------------------------------------------------------------------------------------------------------------------------------------------------------------------------------------------------------------------------------------------------------------------------------------------------------------------------------------------------------------------------------------------------------------------------------------------------------------------------------------------------------------------------------------------------------------------------------------------------------------------------------------------------------------------------------------------------------------------------------------------------------------------------------------------------------------------------------------------------------------------------------------------------------------------------------------------------------------------------------------------------------------------------------------------------------------------------------------------------------------------------------------------------------------------------------------------------------------------------------------------------------------------------------------------------------------------------------------------------------------------------------------------------------------------------------------------------------------------------------------------------------------------------------------------------------------------------------------------------------------------------------------------------------------------------------------------------------|--------------|---------------------|--------------------------|-----------------------------------------|-----------------|-----------------------------------------|-------------|------------|-------------------------------------------|-----------------------------------------|---------------------------|-----------------------------------------|----------------|------------|----------------------|
| 36                                        |            | 4)                                 | 31         |                                                | BLU                                   | JE                                      | CREEK                     |               | 36                                      | 3               |                                          | LINE          | LA                                                                                                                                                                                                                                                                                                                                                                                                                                                                                                                                                                                                                                                                                                                                                                                                                                                                                                                                                                                                                                                                                                                                                                                                                                                                                                                                                                                                                                                                                                                                                                                                                                                                                                                                                                                                                                                                                                                                                                                                                                                                                                                             | 1            | r y                 |                          | -/                                      | 36              | 31                                      |             | W A        | SHIN                                      | GTO                                     | 1                         |                                         | 36             | 31         |                      |
| ie                                        |            | -teet                              | 6          | 230                                            | Prairie                               | 2,                                      |                           |               |                                         | 12              | 6                                        | 225           |                                                                                                                                                                                                                                                                                                                                                                                                                                                                                                                                                                                                                                                                                                                                                                                                                                                                                                                                                                                                                                                                                                                                                                                                                                                                                                                                                                                                                                                                                                                                                                                                                                                                                                                                                                                                                                                                                                                                                                                                                                                                                                                                | X            |                     |                          | 5                                       | <u>ج</u>        | 6                                       |             | Airp       | WERT                                      |                                         | ļ.                        | 40                                      |                | MIAMI AND  |                      |
|                                           |            |                                    | 1          | Quarr                                          | WXX                                   |                                         |                           |               | 229                                     | 1-              |                                          |               | Quar                                                                                                                                                                                                                                                                                                                                                                                                                                                                                                                                                                                                                                                                                                                                                                                                                                                                                                                                                                                                                                                                                                                                                                                                                                                                                                                                                                                                                                                                                                                                                                                                                                                                                                                                                                                                                                                                                                                                                                                                                                                                                                                           | V×<br>226    |                     |                          | 5 (6                                    | 37              |                                         | 224         | 15         | VAN                                       |                                         | 19                        | DEHOFF                                  | River          | ERIE CANAL |                      |
|                                           |            |                                    |            |                                                |                                       |                                         | I O N                     | Creek         | <u></u>                                 |                 |                                          |               | 5                                                                                                                                                                                                                                                                                                                                                                                                                                                                                                                                                                                                                                                                                                                                                                                                                                                                                                                                                                                                                                                                                                                                                                                                                                                                                                                                                                                                                                                                                                                                                                                                                                                                                                                                                                                                                                                                                                                                                                                                                                                                                                                              |              | N                   | 30                       |                                         | -225-           | 2                                       | Quarry      |            | ľ                                         | -                                       |                           | BRAN                                    | REY            | (ABAN'D)   |                      |
| 35                                        |            |                                    |            |                                                | Hag                                   |                                         |                           | tomie         | Creek Ca                                | vett            |                                          | HO            | GI                                                                                                                                                                                                                                                                                                                                                                                                                                                                                                                                                                                                                                                                                                                                                                                                                                                                                                                                                                                                                                                                                                                                                                                                                                                                                                                                                                                                                                                                                                                                                                                                                                                                                                                                                                                                                                                                                                                                                                                                                                                                                                                             |              |                     | Hoaglin                  |                                         |                 | RAC                                     | Wetsel      |            |                                           |                                         | M                         |                                         | 225-           | 15         | 7                    |
| 1                                         | V I        |                                    |            | -                                              | Hu                                    | ~                                       | Pottau                    | Cieck         |                                         |                 | Culer                                    | Town          |                                                                                                                                                                                                                                                                                                                                                                                                                                                                                                                                                                                                                                                                                                                                                                                                                                                                                                                                                                                                                                                                                                                                                                                                                                                                                                                                                                                                                                                                                                                                                                                                                                                                                                                                                                                                                                                                                                                                                                                                                                                                                                                                |              | •                   | -                        |                                         | DITCH           |                                         | 224         | Seamer     | sville                                    |                                         |                           |                                         | A P            | On         | 189                  |
| nvoy                                      | X          |                                    | 31         | 235<br>Rest /                                  | Areas                                 |                                         |                           |               |                                         |                 |                                          | 230           |                                                                                                                                                                                                                                                                                                                                                                                                                                                                                                                                                                                                                                                                                                                                                                                                                                                                                                                                                                                                                                                                                                                                                                                                                                                                                                                                                                                                                                                                                                                                                                                                                                                                                                                                                                                                                                                                                                                                                                                                                                                                                                                                |              |                     |                          | BELL                                    | 36              | 31                                      |             |            | 200                                       |                                         |                           | will                                    | 36             |            | 31                   |
|                                           |            |                                    | 6          | Run                                            | K                                     |                                         |                           |               |                                         | 1               | 6                                        |               |                                                                                                                                                                                                                                                                                                                                                                                                                                                                                                                                                                                                                                                                                                                                                                                                                                                                                                                                                                                                                                                                                                                                                                                                                                                                                                                                                                                                                                                                                                                                                                                                                                                                                                                                                                                                                                                                                                                                                                                                                                                                                                                                |              |                     |                          |                                         | 1               | 230                                     |             |            |                                           | ~~~~~~~~~~~~~~~~~~~~~~~~~~~~~~~~~~~~~~~ |                           |                                         |                | -          |                      |
|                                           |            |                                    | Sin        | 1                                              | Pleasar                               | ju -                                    |                           | Maddat        | 20                                      |                 |                                          |               |                                                                                                                                                                                                                                                                                                                                                                                                                                                                                                                                                                                                                                                                                                                                                                                                                                                                                                                                                                                                                                                                                                                                                                                                                                                                                                                                                                                                                                                                                                                                                                                                                                                                                                                                                                                                                                                                                                                                                                                                                                                                                                                                | 234          |                     | 0                        |                                         |                 | δ                                       | 233         |            |                                           |                                         | Ph                        |                                         | 231            |            |                      |
| Rea                                       | 10         | ~                                  | Z          | Head                                           |                                       | <u> DITCH</u>                           | Woodta<br>Cemete          |               | Va                                      |                 |                                          |               | Spice                                                                                                                                                                                                                                                                                                                                                                                                                                                                                                                                                                                                                                                                                                                                                                                                                                                                                                                                                                                                                                                                                                                                                                                                                                                                                                                                                                                                                                                                                                                                                                                                                                                                                                                                                                                                                                                                                                                                                                                                                                                                                                                          |              | Rut                 |                          | 30 2                                    |                 | Bod                                     |             | 0          | -                                         | -                                       |                           |                                         | 195            | Cree       |                      |
| 25 N                                      | 22         | Ŷ                                  |            | 2 - 20                                         | LEA                                   | s A                                     | -                         | an Wert       |                                         | Wert            |                                          | 65            |                                                                                                                                                                                                                                                                                                                                                                                                                                                                                                                                                                                                                                                                                                                                                                                                                                                                                                                                                                                                                                                                                                                                                                                                                                                                                                                                                                                                                                                                                                                                                                                                                                                                                                                                                                                                                                                                                                                                                                                                                                                                                                                                |              | 3 E                 |                          |                                         |                 | Middle<br>Point                         |             | - Ro       | SHI                                       | NGTO                                    | r                         |                                         | 66 Later       | PUTN       |                      |
| N                                         | 000        | ° %                                |            | ~                                              | 5                                     |                                         |                           | 118           | County<br>Hospital                      | X               | (116)<br>240<br>voirs                    |               | R. C.                                                                                                                                                                                                                                                                                                                                                                                                                                                                                                                                                                                                                                                                                                                                                                                                                                                                                                                                                                                                                                                                                                                                                                                                                                                                                                                                                                                                                                                                                                                                                                                                                                                                                                                                                                                                                                                                                                                                                                                                                                                                                                                          |              |                     | Quality                  | D                                       | Quarry          |                                         |             |            | 2                                         |                                         | Jot                       | H. C.                                   |                | Delp       | hos                  |
| 25                                        | 23         | 200                                | 285        | X. Claypit                                     | 5                                     |                                         | 8                         | -             | ETT -                                   |                 |                                          |               | No to the second |              | Kec<br>had          | 240                      | 5                                       |                 | 5                                       | > {         |            | 97)                                       |                                         |                           |                                         |                | Delp       | -                    |
| 6<br>~~~~~~~~~~~~~~~~~~~~~~~~~~~~~~~~~~~~ |            | 25                                 | 31         |                                                |                                       |                                         |                           | Creek         | 36                                      | 54              | 31                                       | <u>F</u>      |                                                                                                                                                                                                                                                                                                                                                                                                                                                                                                                                                                                                                                                                                                                                                                                                                                                                                                                                                                                                                                                                                                                                                                                                                                                                                                                                                                                                                                                                                                                                                                                                                                                                                                                                                                                                                                                                                                                                                                                                                                                                                                                                | 241          |                     | h                        |                                         | 36              | 31<br>240 01<br>2510                    |             |            |                                           | ~                                       | K                         | 238                                     | 36<br>Creek    |            | 31<br>Delph<br>Airpo |
| 25                                        | +          | ]                                  | 6          | 246                                            | A C                                   | Town                                    | C.S.S.                    | 1987          |                                         | 245             | 6                                        | A Contraction |                                                                                                                                                                                                                                                                                                                                                                                                                                                                                                                                                                                                                                                                                                                                                                                                                                                                                                                                                                                                                                                                                                                                                                                                                                                                                                                                                                                                                                                                                                                                                                                                                                                                                                                                                                                                                                                                                                                                                                                                                                                                                                                                |              | 2                   |                          | 2                                       | Auglatze        | 6                                       | 240         |            | 240                                       | SX                                      | 25                        | 3                                       | 1              | 6          | Fork                 |
| L                                         |            |                                    | ۍ د<br>د   | -                                              |                                       |                                         |                           |               |                                         | 36              | Su                                       |               |                                                                                                                                                                                                                                                                                                                                                                                                                                                                                                                                                                                                                                                                                                                                                                                                                                                                                                                                                                                                                                                                                                                                                                                                                                                                                                                                                                                                                                                                                                                                                                                                                                                                                                                                                                                                                                                                                                                                                                                                                                                                                                                                | 20           | }                   | ter a                    | ~~~~~~~~~~~~~~~~~~~~~~~~~~~~~~~~~~~~~~  | August          |                                         | -           | R          |                                           |                                         | deck                      | Ser Ser                                 | 5              | mer        |                      |
| 2                                         | and and a  | 5                                  | ens -      | 2 N250m                                        | erso<br>Ales                          |                                         | ERTZ                      |               | Lo                                      | ng Prair        | ~~~~~~~~~~~~~~~~~~~~~~~~~~~~~~~~~~~~~~   | Treek 709     | 522                                                                                                                                                                                                                                                                                                                                                                                                                                                                                                                                                                                                                                                                                                                                                                                                                                                                                                                                                                                                                                                                                                                                                                                                                                                                                                                                                                                                                                                                                                                                                                                                                                                                                                                                                                                                                                                                                                                                                                                                                                                                                                                            | R            | ľ                   |                          | 20                                      |                 | Venedocia                               | sold a      | Ren        | (- 0<br>245-                              | 0000                                    |                           | Duarries                                | No Com         |            | 5                    |
|                                           |            |                                    | V          |                                                | - Constant                            | er o<br>Gagint<br>Statio                | Ohio Či                   |               | +                                       | Ma              | own                                      |               | Pasts and                                                                                                                                                                                                                                                                                                                                                                                                                                                                                                                                                                                                                                                                                                                                                                                                                                                                                                                                                                                                                                                                                                                                                                                                                                                                                                                                                                                                                                                                                                                                                                                                                                                                                                                                                                                                                                                                                                                                                                                                                                                                                                                      | P            | R K                 |                          |                                         | 225             | 2 Mg                                    |             | 27         | 22                                        | e SSA                                   |                           |                                         | Southworth     | 245        |                      |
| Aban                                      | aka        | s)<br>Tr                           | m          | 254                                            |                                       |                                         | 4                         | And De        | 5-250<br>P                              | 2000            | 20                                       | - And         | 3                                                                                                                                                                                                                                                                                                                                                                                                                                                                                                                                                                                                                                                                                                                                                                                                                                                                                                                                                                                                                                                                                                                                                                                                                                                                                                                                                                                                                                                                                                                                                                                                                                                                                                                                                                                                                                                                                                                                                                                                                                                                                                                              | 246          |                     | 5                        | d                                       | MOLE            | 00                                      | 247<br>JENN | INGS       |                                           |                                         | Gras                      | su a                                    | 248            | - 200      | 1                    |
| 222                                       | La La      |                                    | 2000       |                                                | 222g                                  |                                         | ha                        |               | 38                                      | son and         | 56                                       | 3 .2          | Stry S                                                                                                                                                                                                                                                                                                                                                                                                                                                                                                                                                                                                                                                                                                                                                                                                                                                                                                                                                                                                                                                                                                                                                                                                                                                                                                                                                                                                                                                                                                                                                                                                                                                                                                                                                                                                                                                                                                                                                                                                                                                                                                                         | 22           | 000                 | *                        |                                         | Elgin<br>36 0 0 | 31 0                                    |             | Conve      | rse                                       | 8                                       | SPI                       | NC E                                    | R 236          | 31         |                      |
| Star Do                                   | A A        |                                    | Sara Sara  |                                                | A C                                   |                                         | 2000                      | A Contraction | 2 - Carl                                |                 | X                                        | -245-         | Ky<br>SC                                                                                                                                                                                                                                                                                                                                                                                                                                                                                                                                                                                                                                                                                                                                                                                                                                                                                                                                                                                                                                                                                                                                                                                                                                                                                                                                                                                                                                                                                                                                                                                                                                                                                                                                                                                                                                                                                                                                                                                                                                                                                                                       | le<br>R      | Pairie C            | 2°                       |                                         | 30 0 0          | 200 S                                   | 122         | -250 2 5   | A                                         | 200                                     | 200                       |                                         | 0 5 - 50<br>66 | 1200       |                      |
| 200                                       | a la       | Sec.                               | Juarry     | 2015                                           | 5-25                                  | a<br>20                                 |                           | ST.           | 2 - De                                  | and and         | 252                                      | The state     | man and a start                                                                                                                                                                                                                                                                                                                                                                                                                                                                                                                                                                                                                                                                                                                                                                                                                                                                                                                                                                                                                                                                                                                                                                                                                                                                                                                                                                                                                                                                                                                                                                                                                                                                                                                                                                                                                                                                                                                                                                                                                                                                                                                | A<br>No      | 250-<br>250-        | 12 C                     | Star Star                               | I S             | 6<br>0<br>0                             | 0.0         |            | م الم                                     | T III                                   |                           |                                         | Spe            | cerville   |                      |
|                                           |            |                                    |            | K                                              | Z                                     |                                         | 247                       |               | Rock A                                  | spin            | L' L | 261           | Surger Star                                                                                                                                                                                                                                                                                                                                                                                                                                                                                                                                                                                                                                                                                                                                                                                                                                                                                                                                                                                                                                                                                                                                                                                                                                                                                                                                                                                                                                                                                                                                                                                                                                                                                                                                                                                                                                                                                                                                                                                                                                                                                                                    | 22           | solo                | N2 P                     | 2 A                                     | 58              | ~~~~~~~~~~~~~~~~~~~~~~~~~~~~~~~~~~~~~~~ |             | lonticello | ERT                                       |                                         | Contraction of the second | write                                   |                | 250~       |                      |
| NIFT                                      |            | рнтсн                              |            |                                                | ord C                                 | and the                                 | BI                        | N             | NS. M                                   | Att             | ~~~~~~~~~~~~~~~~~~~~~~~~~~~~~~~~~~~~~~   | and a second  | Den N                                                                                                                                                                                                                                                                                                                                                                                                                                                                                                                                                                                                                                                                                                                                                                                                                                                                                                                                                                                                                                                                                                                                                                                                                                                                                                                                                                                                                                                                                                                                                                                                                                                                                                                                                                                                                                                                                                                                                                                                                                                                                                                          |              | NON                 | Profession of the second | 220                                     | CER CO          | VAN WE                                  | ERT CO      |            | VAN WI                                    | ALLEN CO                                | 259                       |                                         |                | e en e     |                      |
|                                           | 0.         | \$                                 | ~          | man                                            | 118                                   | ~~~~~~~~~~~~~~~~~~~~~~~~~~~~~~~~~~~~~~~ |                           |               | And |                 | 10 EX                                    | 245           | Mendon                                                                                                                                                                                                                                                                                                                                                                                                                                                                                                                                                                                                                                                                                                                                                                                                                                                                                                                                                                                                                                                                                                                                                                                                                                                                                                                                                                                                                                                                                                                                                                                                                                                                                                                                                                                                                                                                                                                                                                                                                                                                                                                         | 1 A          |                     | Bruch                    | 5012                                    | MEN             |                                         | - Ann       |            | - Sur                                     | marker and a second                     | 33                        | 20                                      | roz            | La la      |                      |
| 2                                         | Sa         | Yer                                |            |                                                | Ser of                                | 10                                      |                           |               |                                         | 22 Charles      | S                                        |               | ×250.22                                                                                                                                                                                                                                                                                                                                                                                                                                                                                                                                                                                                                                                                                                                                                                                                                                                                                                                                                                                                                                                                                                                                                                                                                                                                                                                                                                                                                                                                                                                                                                                                                                                                                                                                                                                                                                                                                                                                                                                                                                                                                                                        | 25           | Jos -               | A la                     | 0                                       | 000             |                                         |             | 2 Li       | AC                                        | L E                                     | A C                       | 2 (197                                  | Clayp          | Po         | Prairie              |
| act V                                     | R          |                                    | 31 2       | Server and | 254                                   | Yanker 20                               | sings                     |               | 00                                      | Aercer<br>S 249 | 31                                       | - 5 m         | C S S S S                                                                                                                                                                                                                                                                                                                                                                                                                                                                                                                                                                                                                                                                                                                                                                                                                                                                                                                                                                                                                                                                                                                                                                                                                                                                                                                                                                                                                                                                                                                                                                                                                                                                                                                                                                                                                                                                                                                                                                                                                                                                                                                      | the state    | Nr.                 | 000 200<br>200           | No and                                  | 36              | 31                                      | See the     |            | 25                                        | The second                              | 2000                      | No.                                     | 35             |            | -51                  |
| ~                                         | shi        | Carlot and a lot of the lot of the | St.        | 255-6                                          | and the second                        | 2722                                    |                           |               | 24                                      |                 | Creek<br>6                               | 22            | 2255                                                                                                                                                                                                                                                                                                                                                                                                                                                                                                                                                                                                                                                                                                                                                                                                                                                                                                                                                                                                                                                                                                                                                                                                                                                                                                                                                                                                                                                                                                                                                                                                                                                                                                                                                                                                                                                                                                                                                                                                                                                                                                                           |              | No Contraction      |                          | 200                                     |                 | A                                       | Creek       |            |                                           |                                         |                           |                                         |                |            | 2-03                 |
| S S                                       | 5          | M                                  | 5          |                                                | 2 2 2 2 2 2 2 2 2 2 2 2 2 2 2 2 2 2 2 | Son and                                 | to in                     | ama           | the Co                                  | 1 P             | 0000                                     | 255           | - and the                                                                                                                                                                                                                                                                                                                                                                                                                                                                                                                                                                                                                                                                                                                                                                                                                                                                                                                                                                                                                                                                                                                                                                                                                                                                                                                                                                                                                                                                                                                                                                                                                                                                                                                                                                                                                                                                                                                                                                                                                                                                                                                      | A            |                     | 1                        |                                         | 256             |                                         |             |            | 255                                       | 254                                     | 1-5                       | ei                                      |                | No.        |                      |
| 2                                         |            | The second second                  | <u> </u>   | her a                                          | H C                                   | PE                                      | WOE LS                    | L rue         |                                         | P               | and the                                  |               | E N                                                                                                                                                                                                                                                                                                                                                                                                                                                                                                                                                                                                                                                                                                                                                                                                                                                                                                                                                                                                                                                                                                                                                                                                                                                                                                                                                                                                                                                                                                                                                                                                                                                                                                                                                                                                                                                                                                                                                                                                                                                                                                                            | T            | E · R               | Nept                     | une                                     | 260 - 5-4-      |                                         | H           | 8          | 2                                         |                                         | P                         | Print Print                             |                | 50         |                      |
|                                           | 0          | >                                  | No.        | 50                                             | Shivel                                | y Co                                    |                           | t             | Jo a Cora                               | D'o o           |                                          | Contra Contra |                                                                                                                                                                                                                                                                                                                                                                                                                                                                                                                                                                                                                                                                                                                                                                                                                                                                                                                                                                                                                                                                                                                                                                                                                                                                                                                                                                                                                                                                                                                                                                                                                                                                                                                                                                                                                                                                                                                                                                                                                                                                                                                                |              | 5                   |                          |                                         |                 |                                         |             | N          | eet o                                     | Y                                       |                           | for Cur                                 | Kerman         | CCC CCC    | Creek.               |
| for to                                    | SI         | 255                                |            | mp                                             | ne                                    | R                                       |                           |               |                                         |                 | 274                                      |               |                                                                                                                                                                                                                                                                                                                                                                                                                                                                                                                                                                                                                                                                                                                                                                                                                                                                                                                                                                                                                                                                                                                                                                                                                                                                                                                                                                                                                                                                                                                                                                                                                                                                                                                                                                                                                                                                                                                                                                                                                                                                                                                                | 1            | h                   | 1                        | .65~~~~~~~~~~~~~~~~~~~~~~~~~~~~~~~~~~~~ |                 | K                                       | wine        | 2          |                                           |                                         | Forty Acr                 | e                                       |                |            | 2 - Can              |
| 2<br>2                                    |            | nd<br>Na                           | W/5        | Aler and a                                     | 275 ST                                | ALAN C                                  | o of the                  | 270           | ter s                                   | 266             |                                          | 57            | en e                                                                                                                                                                                                                                                                                                                                                                                                                                                                                                                                                                                                                                                                                                                                                                                                                                                                                                                                                                                                                                                                                                                                                                                                                                                                                                                                                                                                                                                                                                                                                                                                                                                                                                                                                                                                                                                                                                                                                                                                                                                                                                                           | ron of       |                     | mar                      | 300                                     | 269             | And | North N     | Not the    | O BU                                      | 264 W                                   |                           | Z                                       | 36             | A P        | La Ca                |
| n                                         | Ser.       | Lesson Lesson                      | 100        | Buch                                           | A Contraction                         | and the                                 | ET actor                  | o Ene         | lina                                    |                 | 31                                       |               |                                                                                                                                                                                                                                                                                                                                                                                                                                                                                                                                                                                                                                                                                                                                                                                                                                                                                                                                                                                                                                                                                                                                                                                                                                                                                                                                                                                                                                                                                                                                                                                                                                                                                                                                                                                                                                                                                                                                                                                                                                                                                                                                | 5000         |                     | Idlewild                 | 103                                     | and the second  |                                         | Willa       | Nova       | Sharen-                                   |                                         |                           | and | and the second | Mest /     | Treas                |
| 200                                       | -usp       | A C                                | A CONTRACT | FR                                             | Cree                                  | 100 × 100                               | 0000                      | J             | E F                                     | R R             | S O                                      | N             | GR                                                                                                                                                                                                                                                                                                                                                                                                                                                                                                                                                                                                                                                                                                                                                                                                                                                                                                                                                                                                                                                                                                                                                                                                                                                                                                                                                                                                                                                                                                                                                                                                                                                                                                                                                                                                                                                                                                                                                                                                                                                                                                                             | AND          | LAKE-S              | TMARY                    | YS                                      | - the           |                                         | Ed. H       | A C        | St M                                      | THAT                                    |                           | K                                       | Eas            | A Store    | Branch               |
| Rur                                       | 2          | EL S                               | 5-15.      | 111 Color                                      | e e                                   | and | Contraction of the second | 2000          |                                         | Lock            |                                          |               |                                                                                                                                                                                                                                                                                                                                                                                                                                                                                                                                                                                                                                                                                                                                                                                                                                                                                                                                                                                                                                                                                                                                                                                                                                                                                                                                                                                                                                                                                                                                                                                                                                                                                                                                                                                                                                                                                                                                                                                                                                                                                                                                | d L          | ake - St<br>TATE P/ | Mary                     |                                         |                 | AUGLAIZE                                | Bulkhea     |            | m Grove<br>emetery<br>T MARYS<br>TATE FIS | H FARM                                  | Sh                        | ~265 M                                  | 2 Au           | 2400       | 3°<br>8°             |
| no ser                                    | 1          | 255                                |            | 272                                            | C. BAT                                | j°rr<br>T                               | UN E R                    | MERCE         | ER STATE                                | ge-             | 0                                        |               | A PER                                                                                                                                                                                                                                                                                                                                                                                                                                                                                                                                                                                                                                                                                                                                                                                                                                                                                                                                                                                                                                                                                                                                                                                                                                                                                                                                                                                                                                                                                                                                                                                                                                                                                                                                                                                                                                                                                                                                                                                                                                                                                                                          |              | 265                 |                          |                                         |                 | AUC                                     | 200         | 364 268    | 52 88                                     | Store State                             | 60                        | 23                                      | 2200           | 200 C      | 2000                 |
|                                           | The second | $\langle \rangle$                  | 775        | 14                                             | .00 7(                                | 。<br>) R 2                              | 1 200                     | Coldwat       | 127<br>800                              | 1 42            | 25                                       | P             | 71<br>71                                                                                                                                                                                                                                                                                                                                                                                                                                                                                                                                                                                                                                                                                                                                                                                                                                                                                                                                                                                                                                                                                                                                                                                                                                                                                                                                                                                                                                                                                                                                                                                                                                                                                                                                                                                                                                                                                                                                                                                                                                                                                                                       | R 3 E        | 30'                 | Marie                    | 14                                      | 450             |                                         |             | 00000      | 850 F                                     | 4E 14                                   | 475                       | s how                                   | Carte          |            | <u></u>              |
| 9                                         |            | 10<br>                             |            | 11 12                                          | 13                                    | 14                                      | 15<br>F                   | 16 17         | 18                                      | 19 20           | 0                                        | 1 CENTIME     | TER ON TH                                                                                                                                                                                                                                                                                                                                                                                                                                                                                                                                                                                                                                                                                                                                                                                                                                                                                                                                                                                                                                                                                                                                                                                                                                                                                                                                                                                                                                                                                                                                                                                                                                                                                                                                                                                                                                                                                                                                                                                                                                                                                                                      | SCA<br>E MAP | LE 1:<br>REPRESEN   | 100 0<br>NTS 1 KILO      | 00<br>METER                             | R ON THE G      |                                         |             |            |                                           | 10 000                                  | _                         | 5000                                    | 20 000         |            | 30 00                |