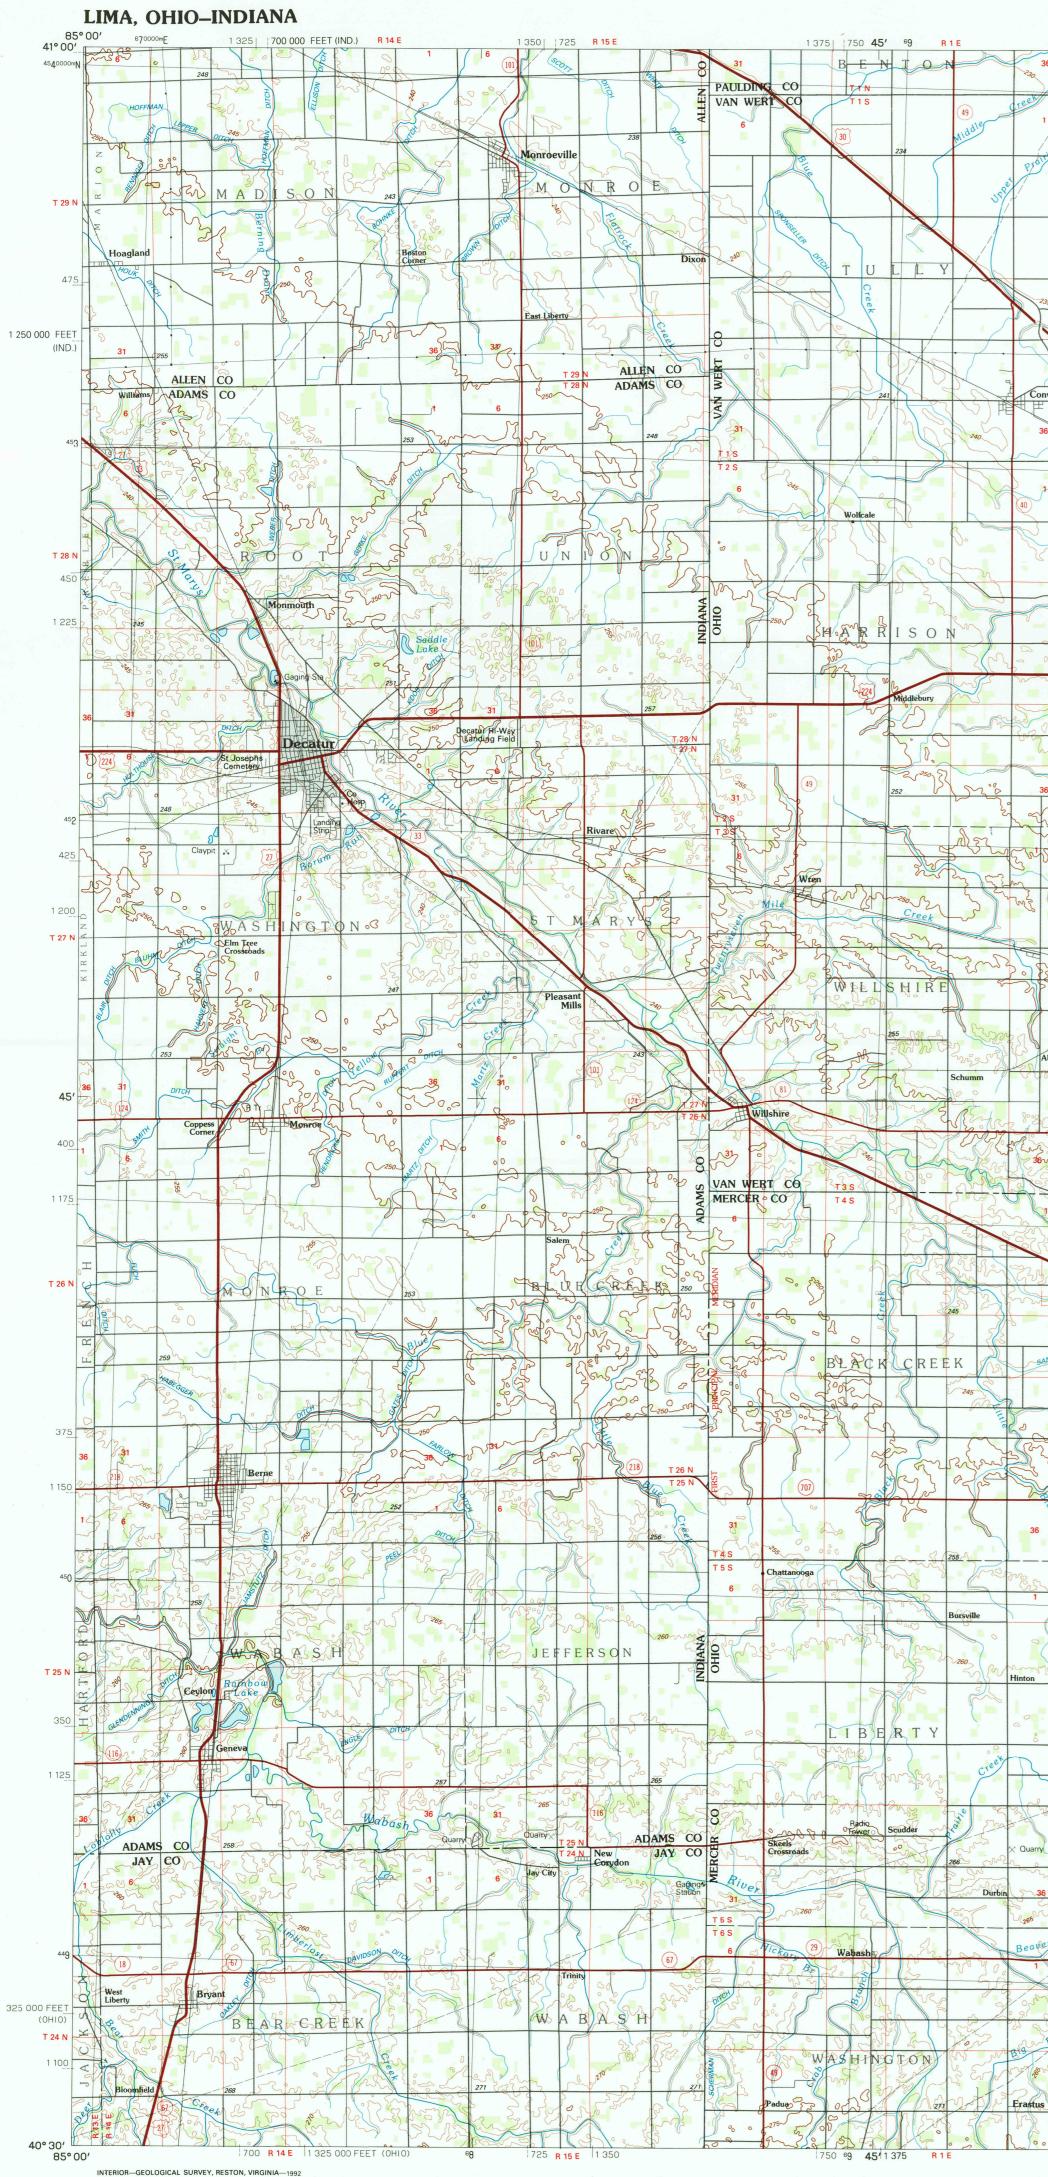

|                                           |            | 14                                 | 400        | 775                                            |                                       | R 2 E                                   | 70                        |               | 1 425   8                               | 00              |                                          |               |