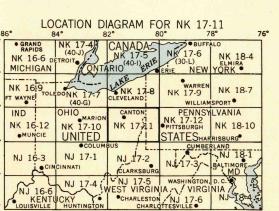

| 10        | 15           | 20       | 25        | 30 Kilometers |      |
| 5000 | 0       | 5000                   | 10000     | 15000        | 20000    | 25000     | 30000 Yards   |      |
| -    | e car   |                        |           | TERVAL 100 F | EET      |           |               |      |
|      |         | TRA                    |           | RCATOR PROJ  | ECTION   |           |               |      |
|      |         | S BASED ON OHIC        |           |              |          |           |               |      |
|      |         | 49 MAGNETIC DECLINATIO |           |              |          |           |               |      |
|      | FOR SAL | E BY U.S. (            | GEOLOGICA | L SURVEY,    | WASHINGT | ON 25, D. | C.            |      |