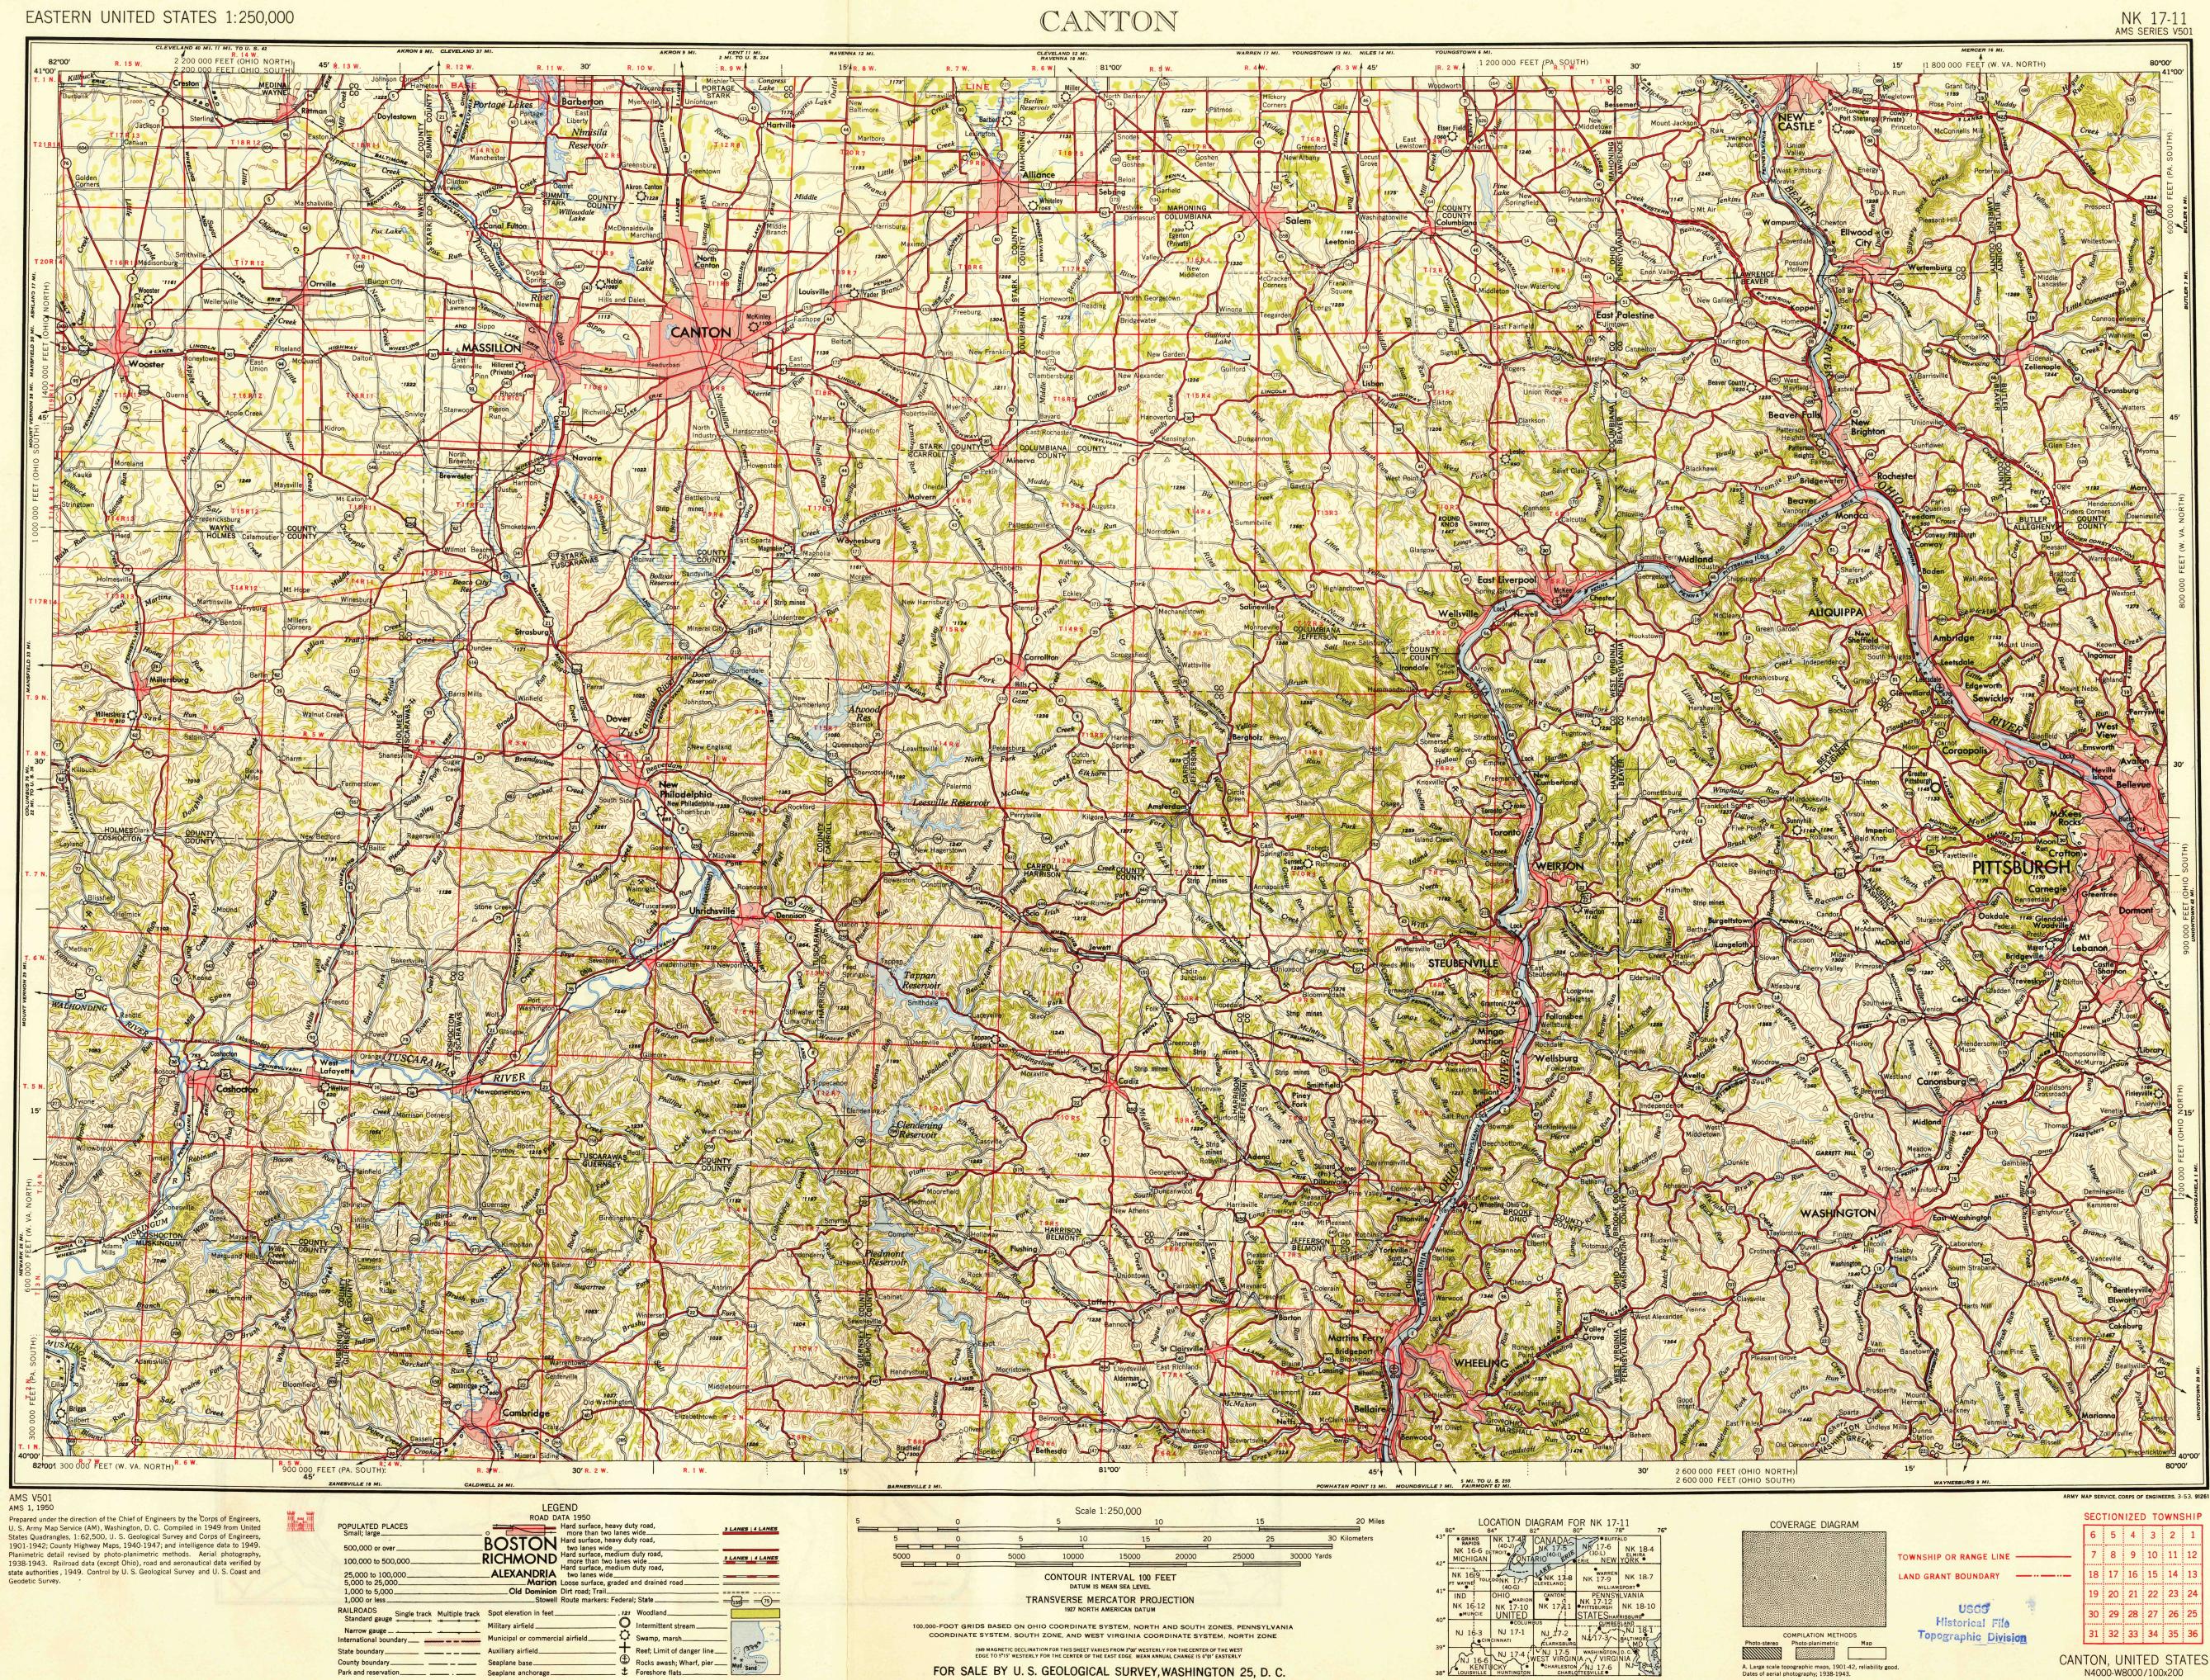

情、爸、妈、爸. FILE COPY spection and Editing.

|           | 3 LANES   4 LANES |
|-----------|-------------------|
|           |                   |
|           | 3 LANES   4 LANES |
|           |                   |
|           |                   |
|           | -15575-           |
| m         | - [               |
|           |                   |
| ger line  |                   |
| arf, pier | - Mud             |