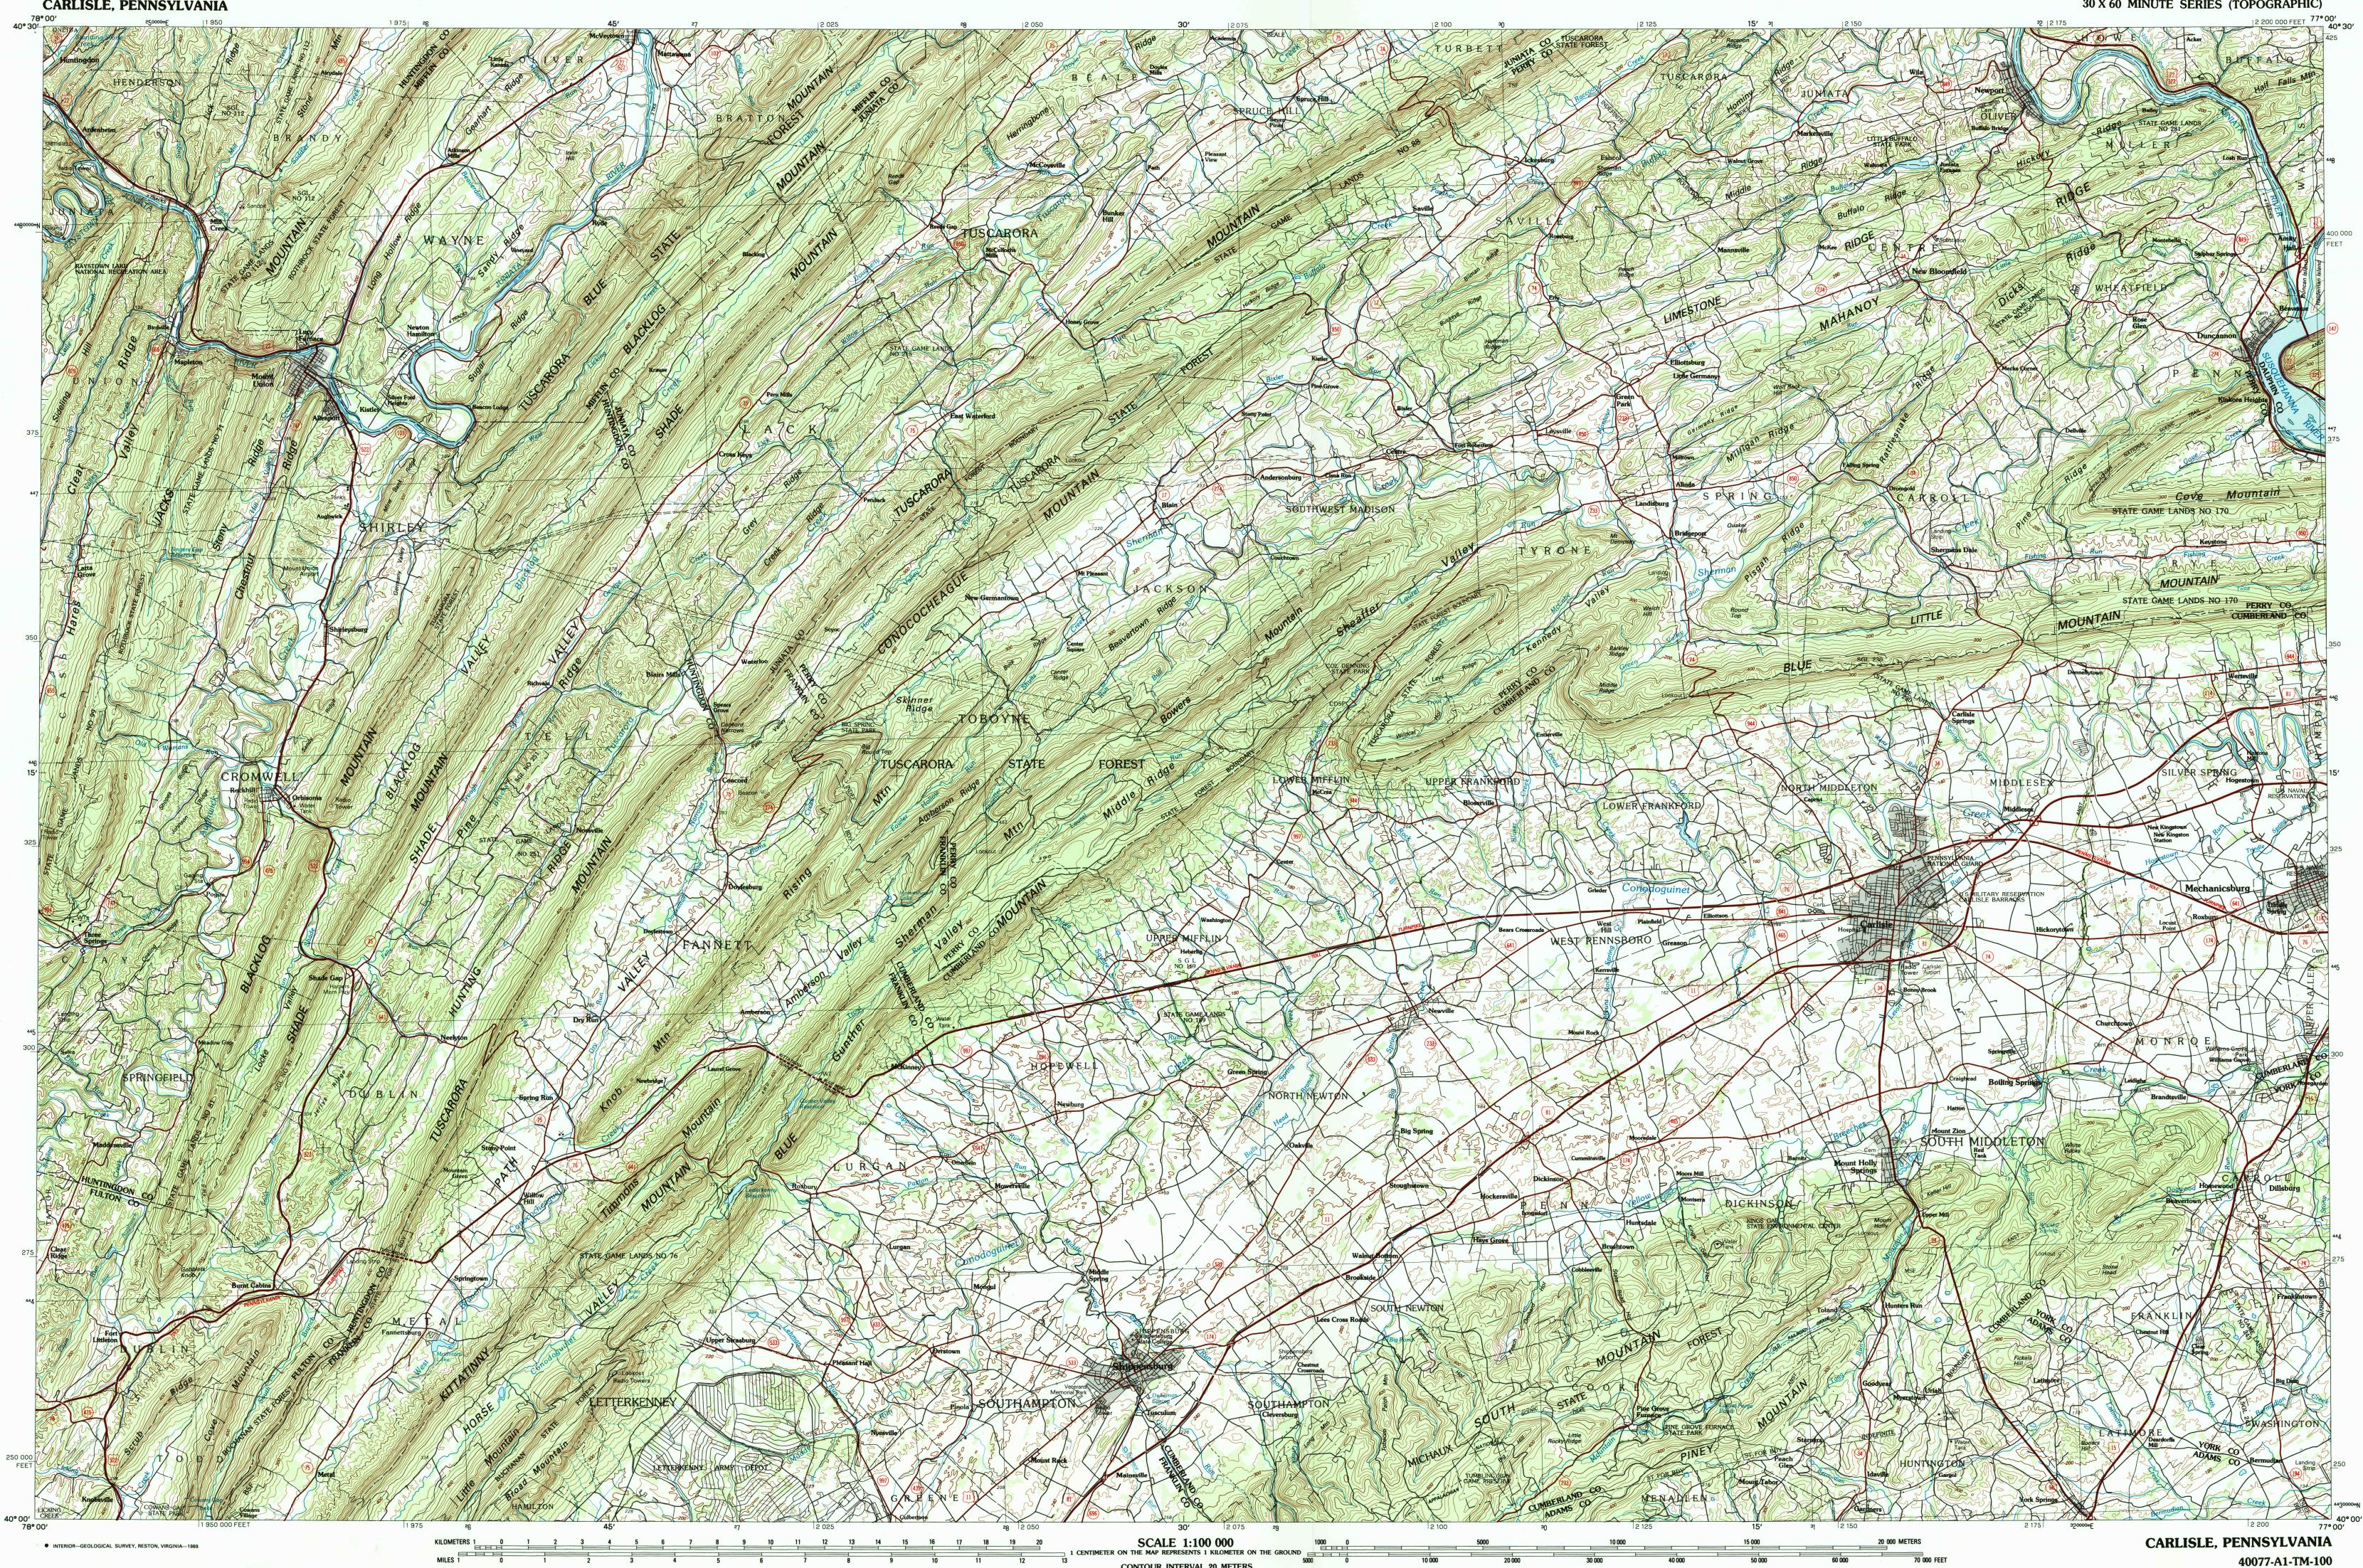

CONTOUR INTERVAL 20 METERS

## **30 X 60 MINUTE SERIES (TOPOGRAPHIC)**

field checked. Map edited 1984 **CONTOUR INTERVAL 20 METERS** 

SHOWING

CONVERSION TABLE 3.2808 6.5617 9.8425 13.1234 16.4042 19.6850 22.9659 26.2467 29.5276 32.8084 To convert meters to feet multiply by 3.2808 To convert feet to meters multiply by 0.3048 UTM grid convergence (GN) and 1984 magnetic declination (MN) at center of map Diagram is approximate