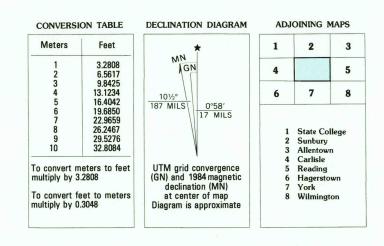

Projection and 10 000-meter grid, zone 18: Universal Transverse Mercator. 25 000-foot grid ticks based on Pennsylvania coordinate system, south zone. 1927 North American Datum To place on the predicted North American Datum 1983 move the projection lines 6 meters south and 28 meters west There may be private inholdings within the boundaries of the National or State reservations shown on this map