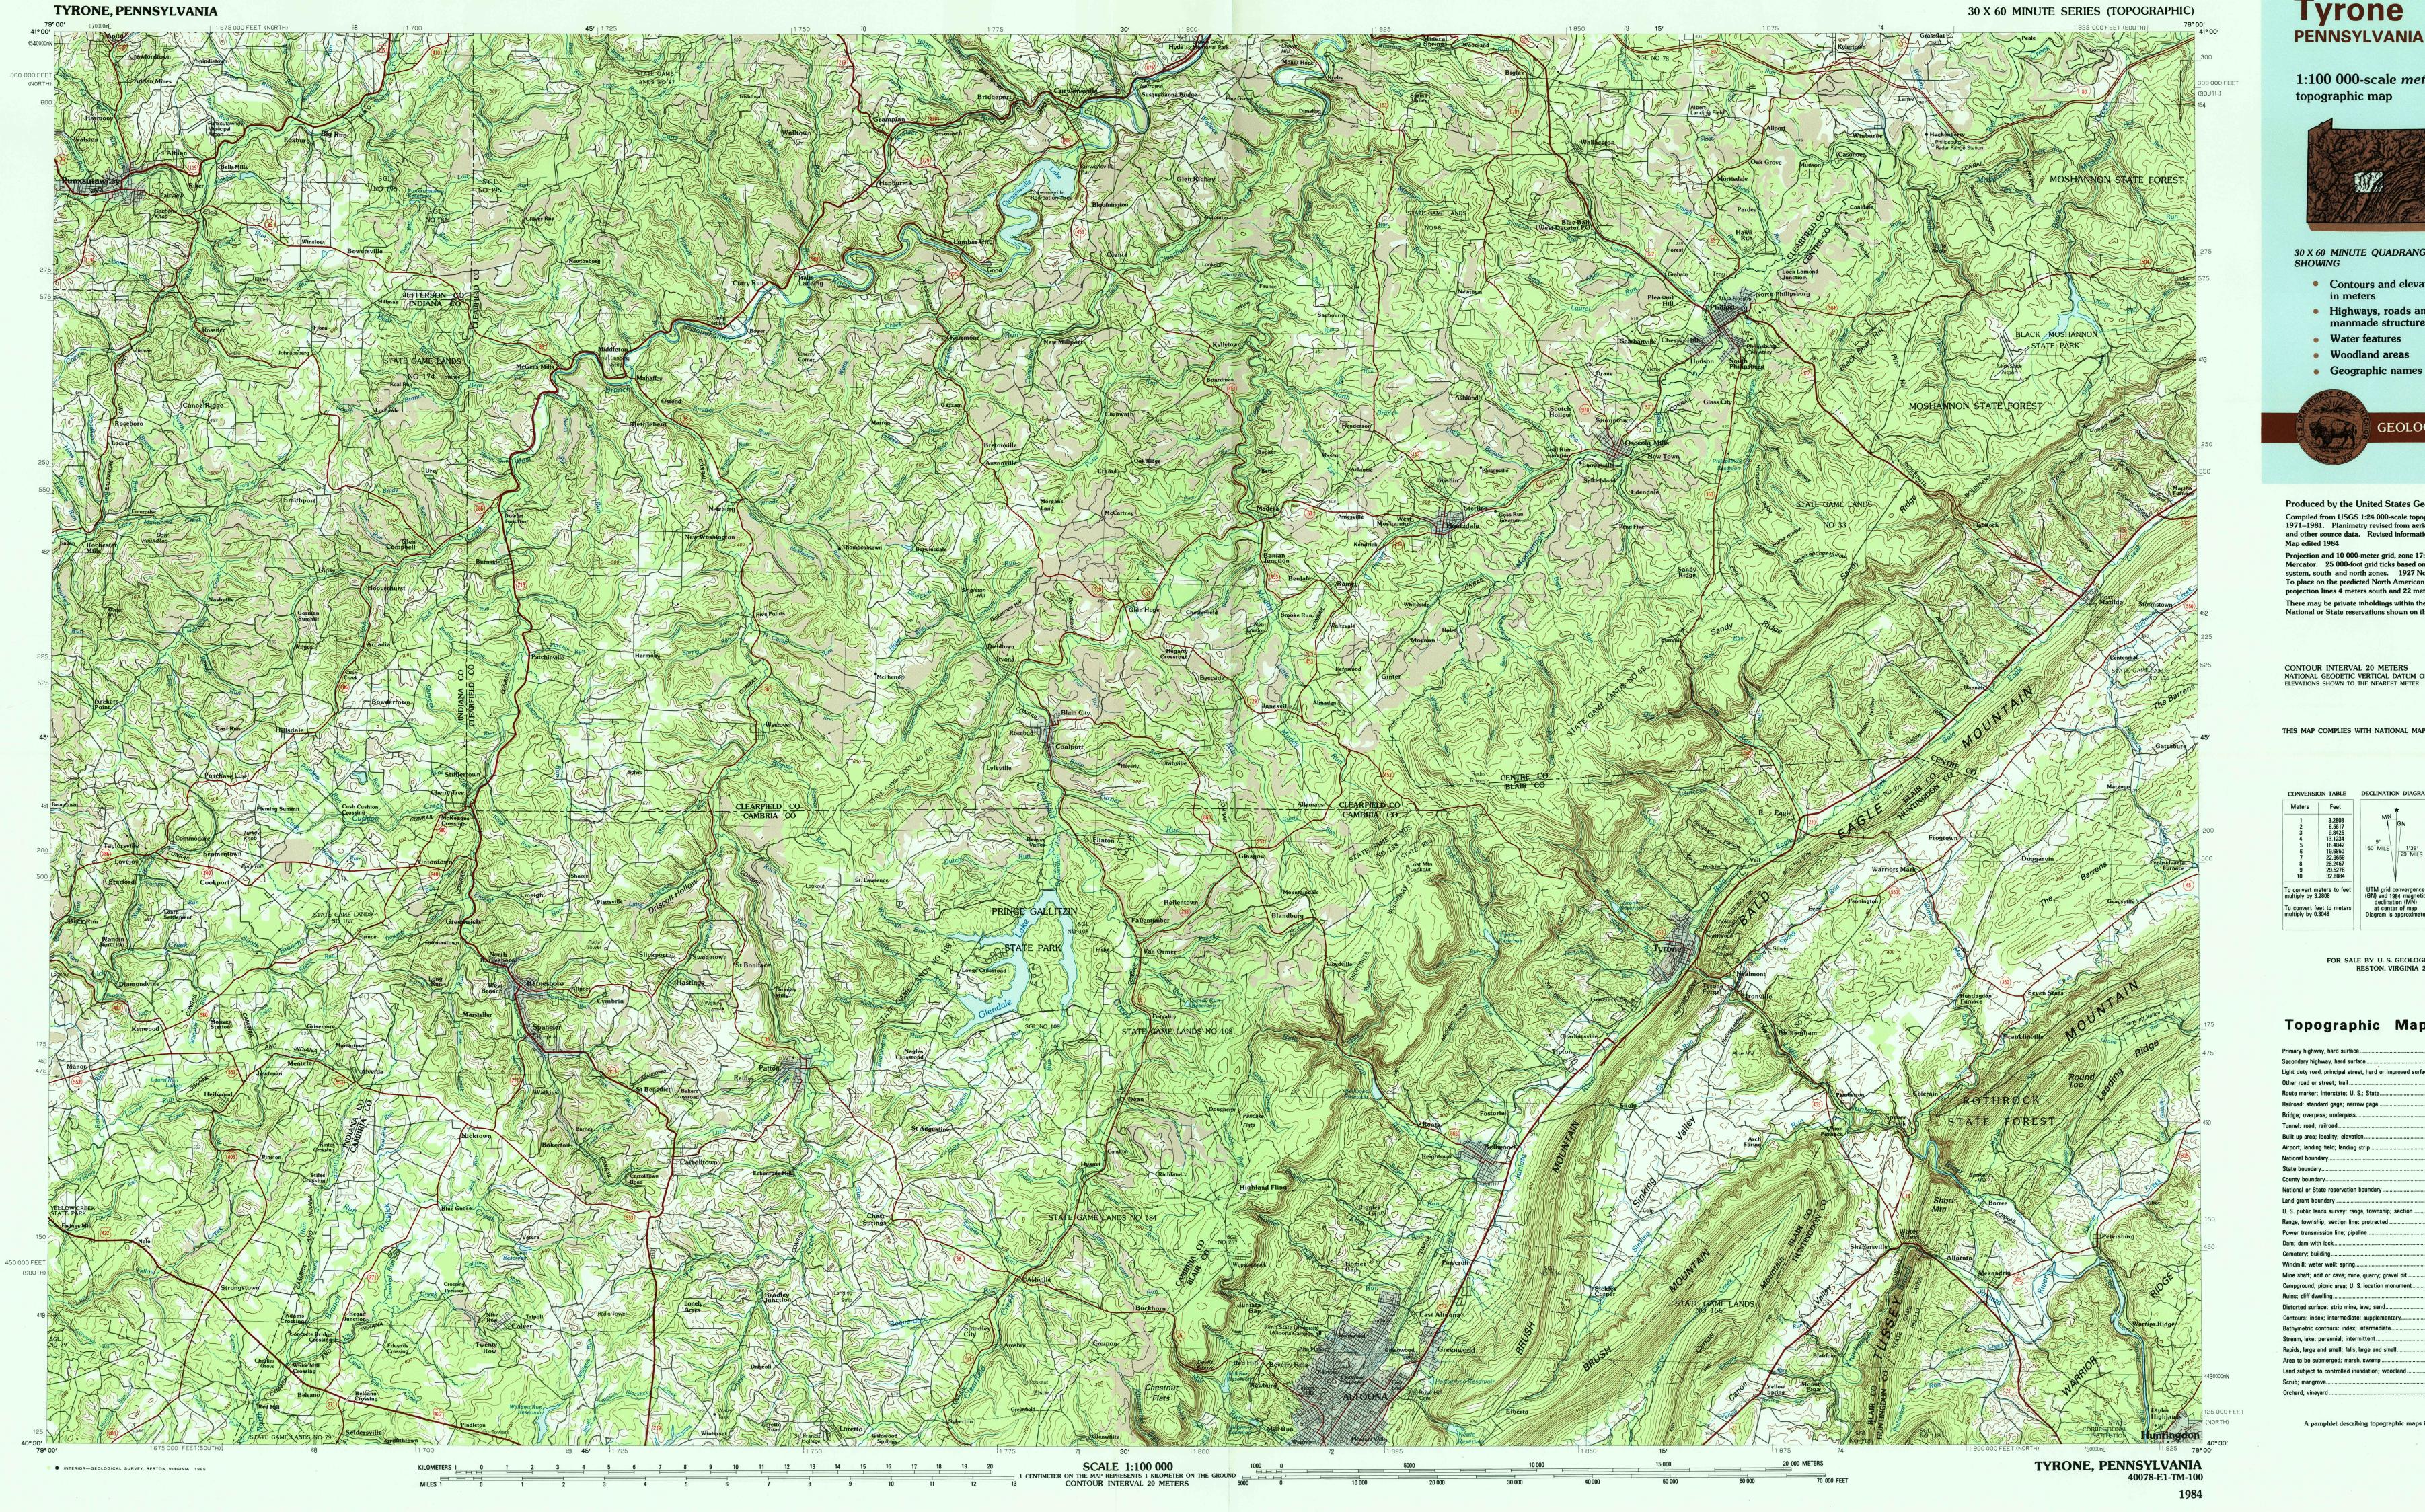

Route marker: Interstate; U. S.; State ..... Railroad: standard gage; narrow gage..... Bridge; overpass; underpass......

National boundary..... State boundary..... County boundary..... National or State reservation boundary ...... Land grant boundary..... Power transmission line; pipeline..... Dam; dam with lock ...... Cemetery; building ..... Windmill; water well; spring..... Campground; picnic area; U. S. location monument...... Ruins; cliff dwelling..... Distorted surface: strip mine, lava; sand..... Contours: index; intermediate; supplementary..... Bathymetric contours: index; intermediate......