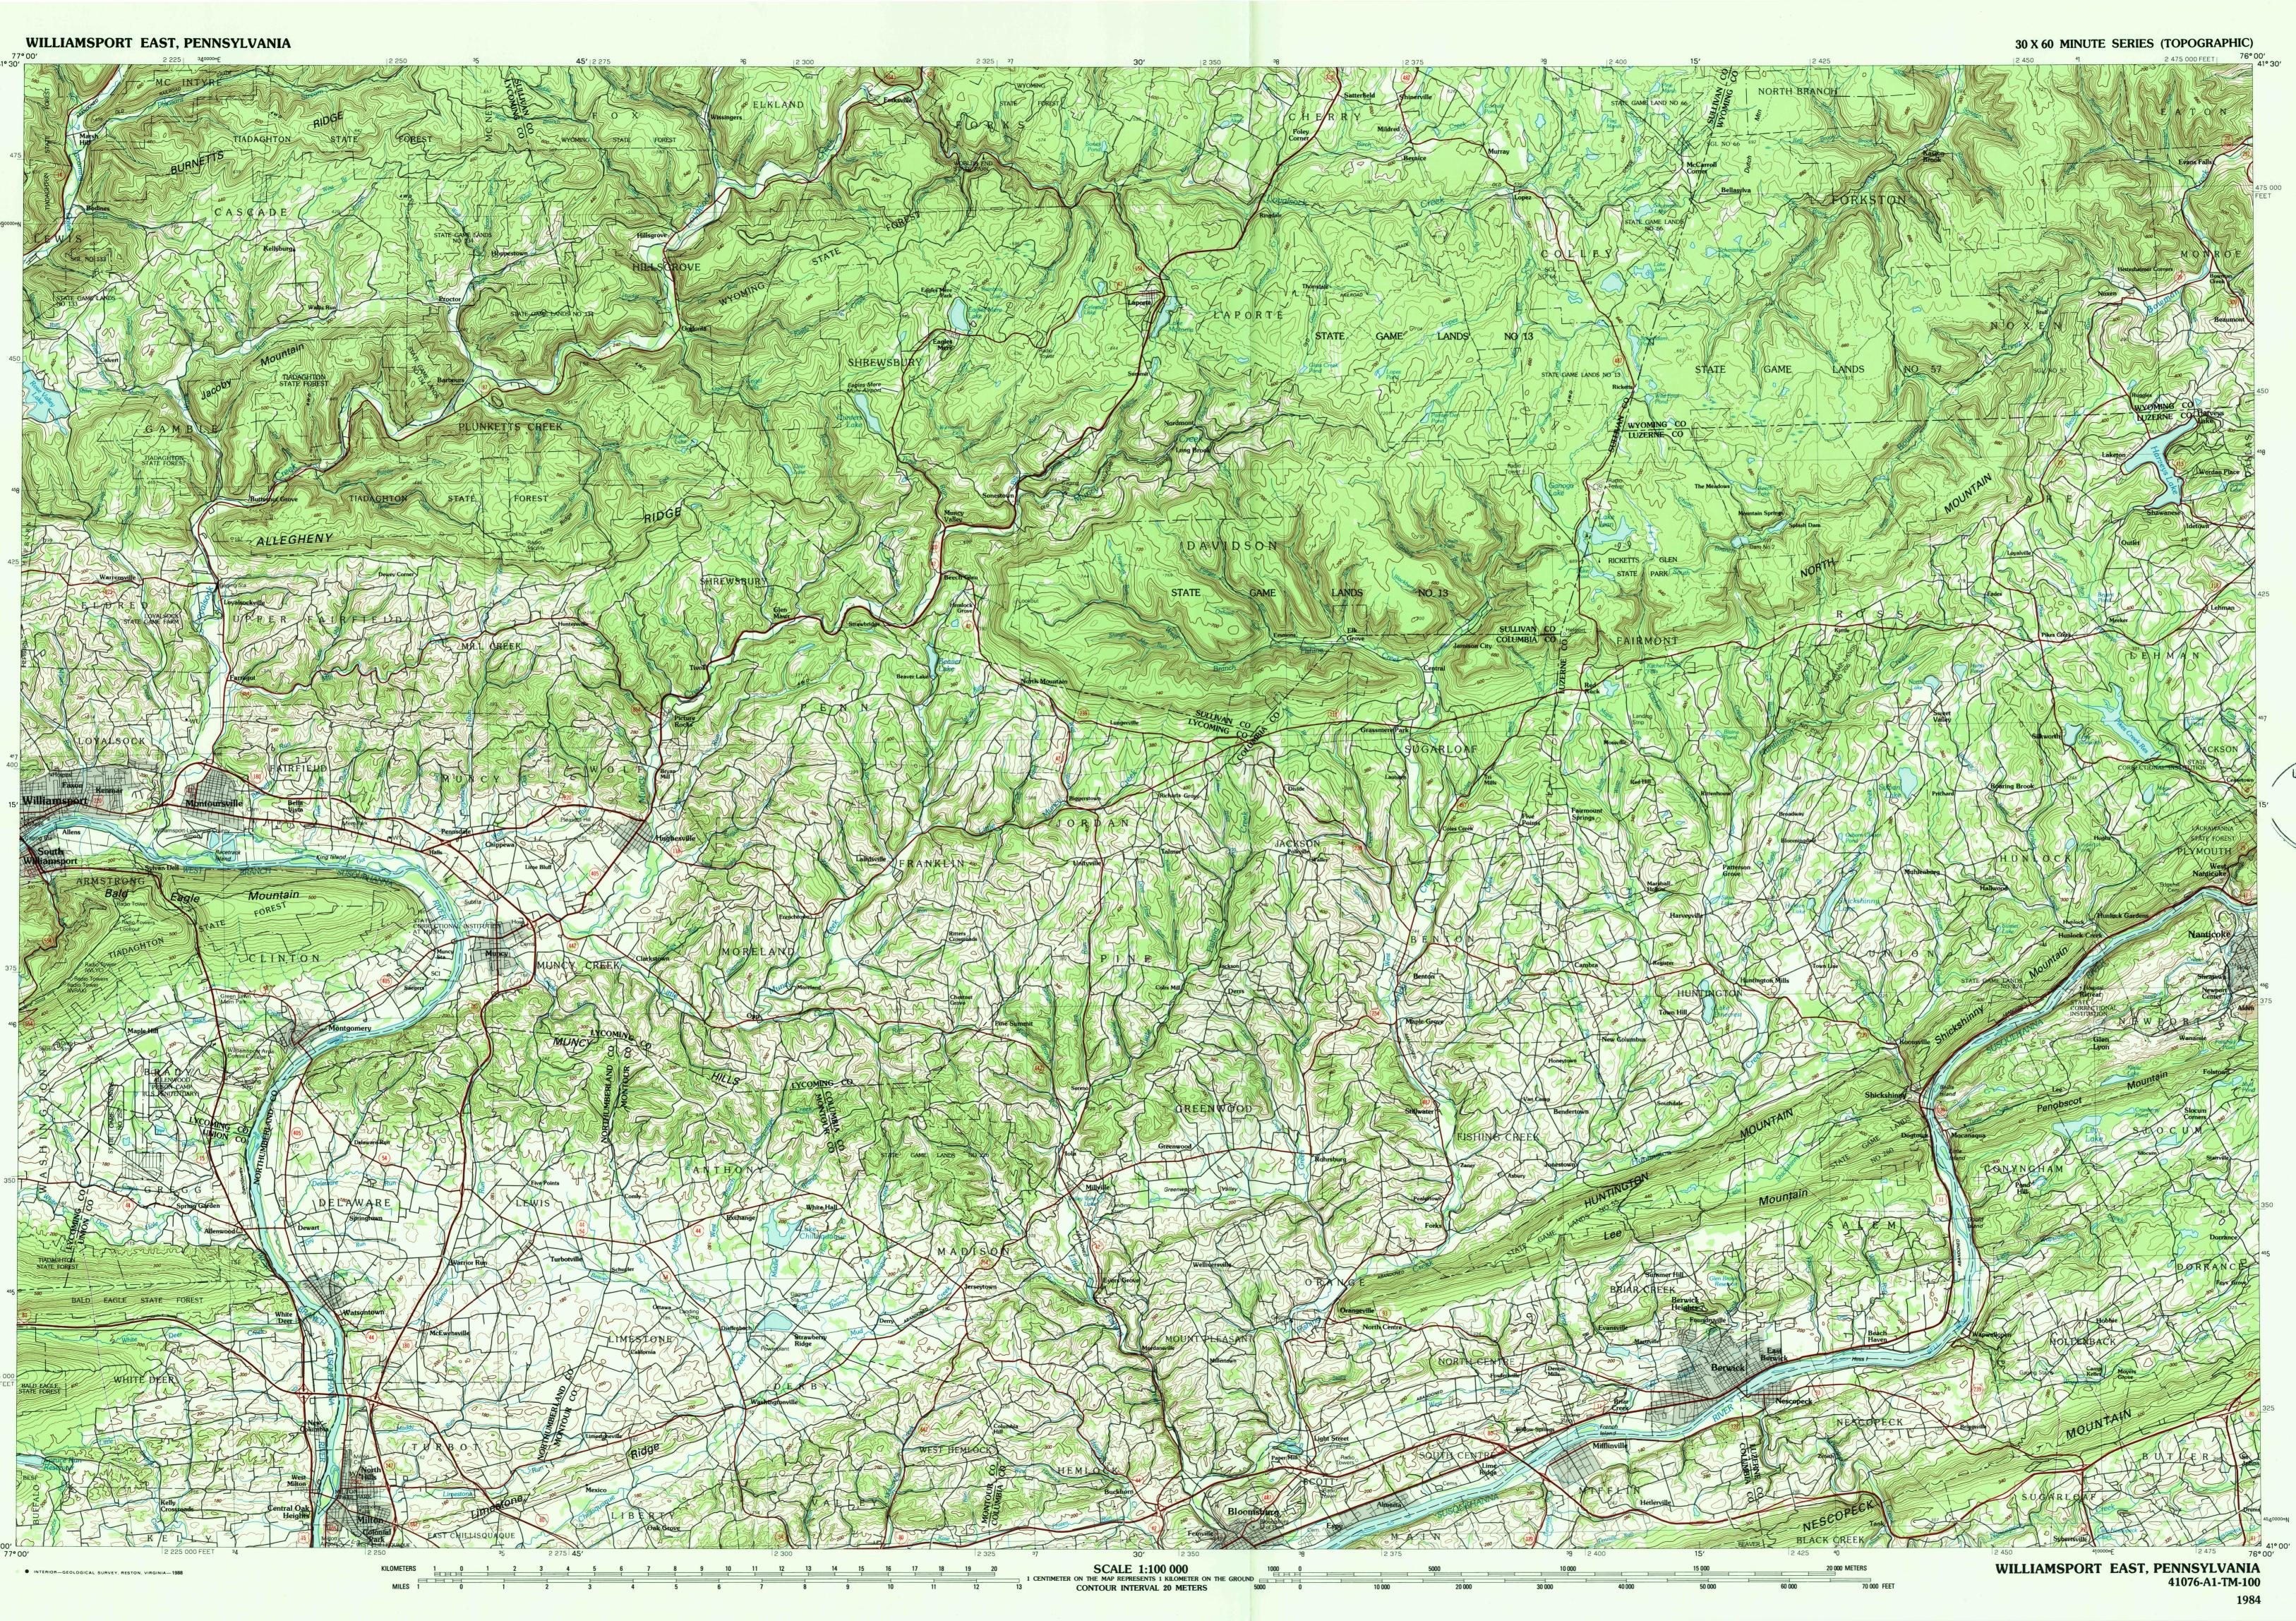

Williamsport East

PENNSYLVANIA

1:100 000-scale *metric* topographic map

30 X 60 MINUTE QUADRANGLE SHOWING

- Contours and elevations
- in meters
- Highways, roads and other manmade structures
- Water features
- Woodland areas
- Geographic names

Produced by the United States Geological Survey Compiled from USGS 1:24 000-scale topographic maps dated 1969–1978. Planimetry revised from aerial photographs taken 1981 and other source data. Revised information not field checked. Map edited 1984

Projection and 10 000-meter grid, zone 18: Universal Transverse Mercator. 25 000-foot grid ticks based on Pennsylvania coordinate system, north zone. 1927 North American Datum To place on the predicted North American Datum 1983 move the projection lines 5 meters south and 28 meters west There may be private inholdings within the boundaries of the National or State reservations shown on this map

CONTOUR INTERVAL 20 METERS
NATIONAL GEODETIC VERTICAL DATUM OF 1929
ELEVATIONS SHOWN TO THE NEAREST METER

USGS NMD HISTORICAL MAP

APR 1 3 1989