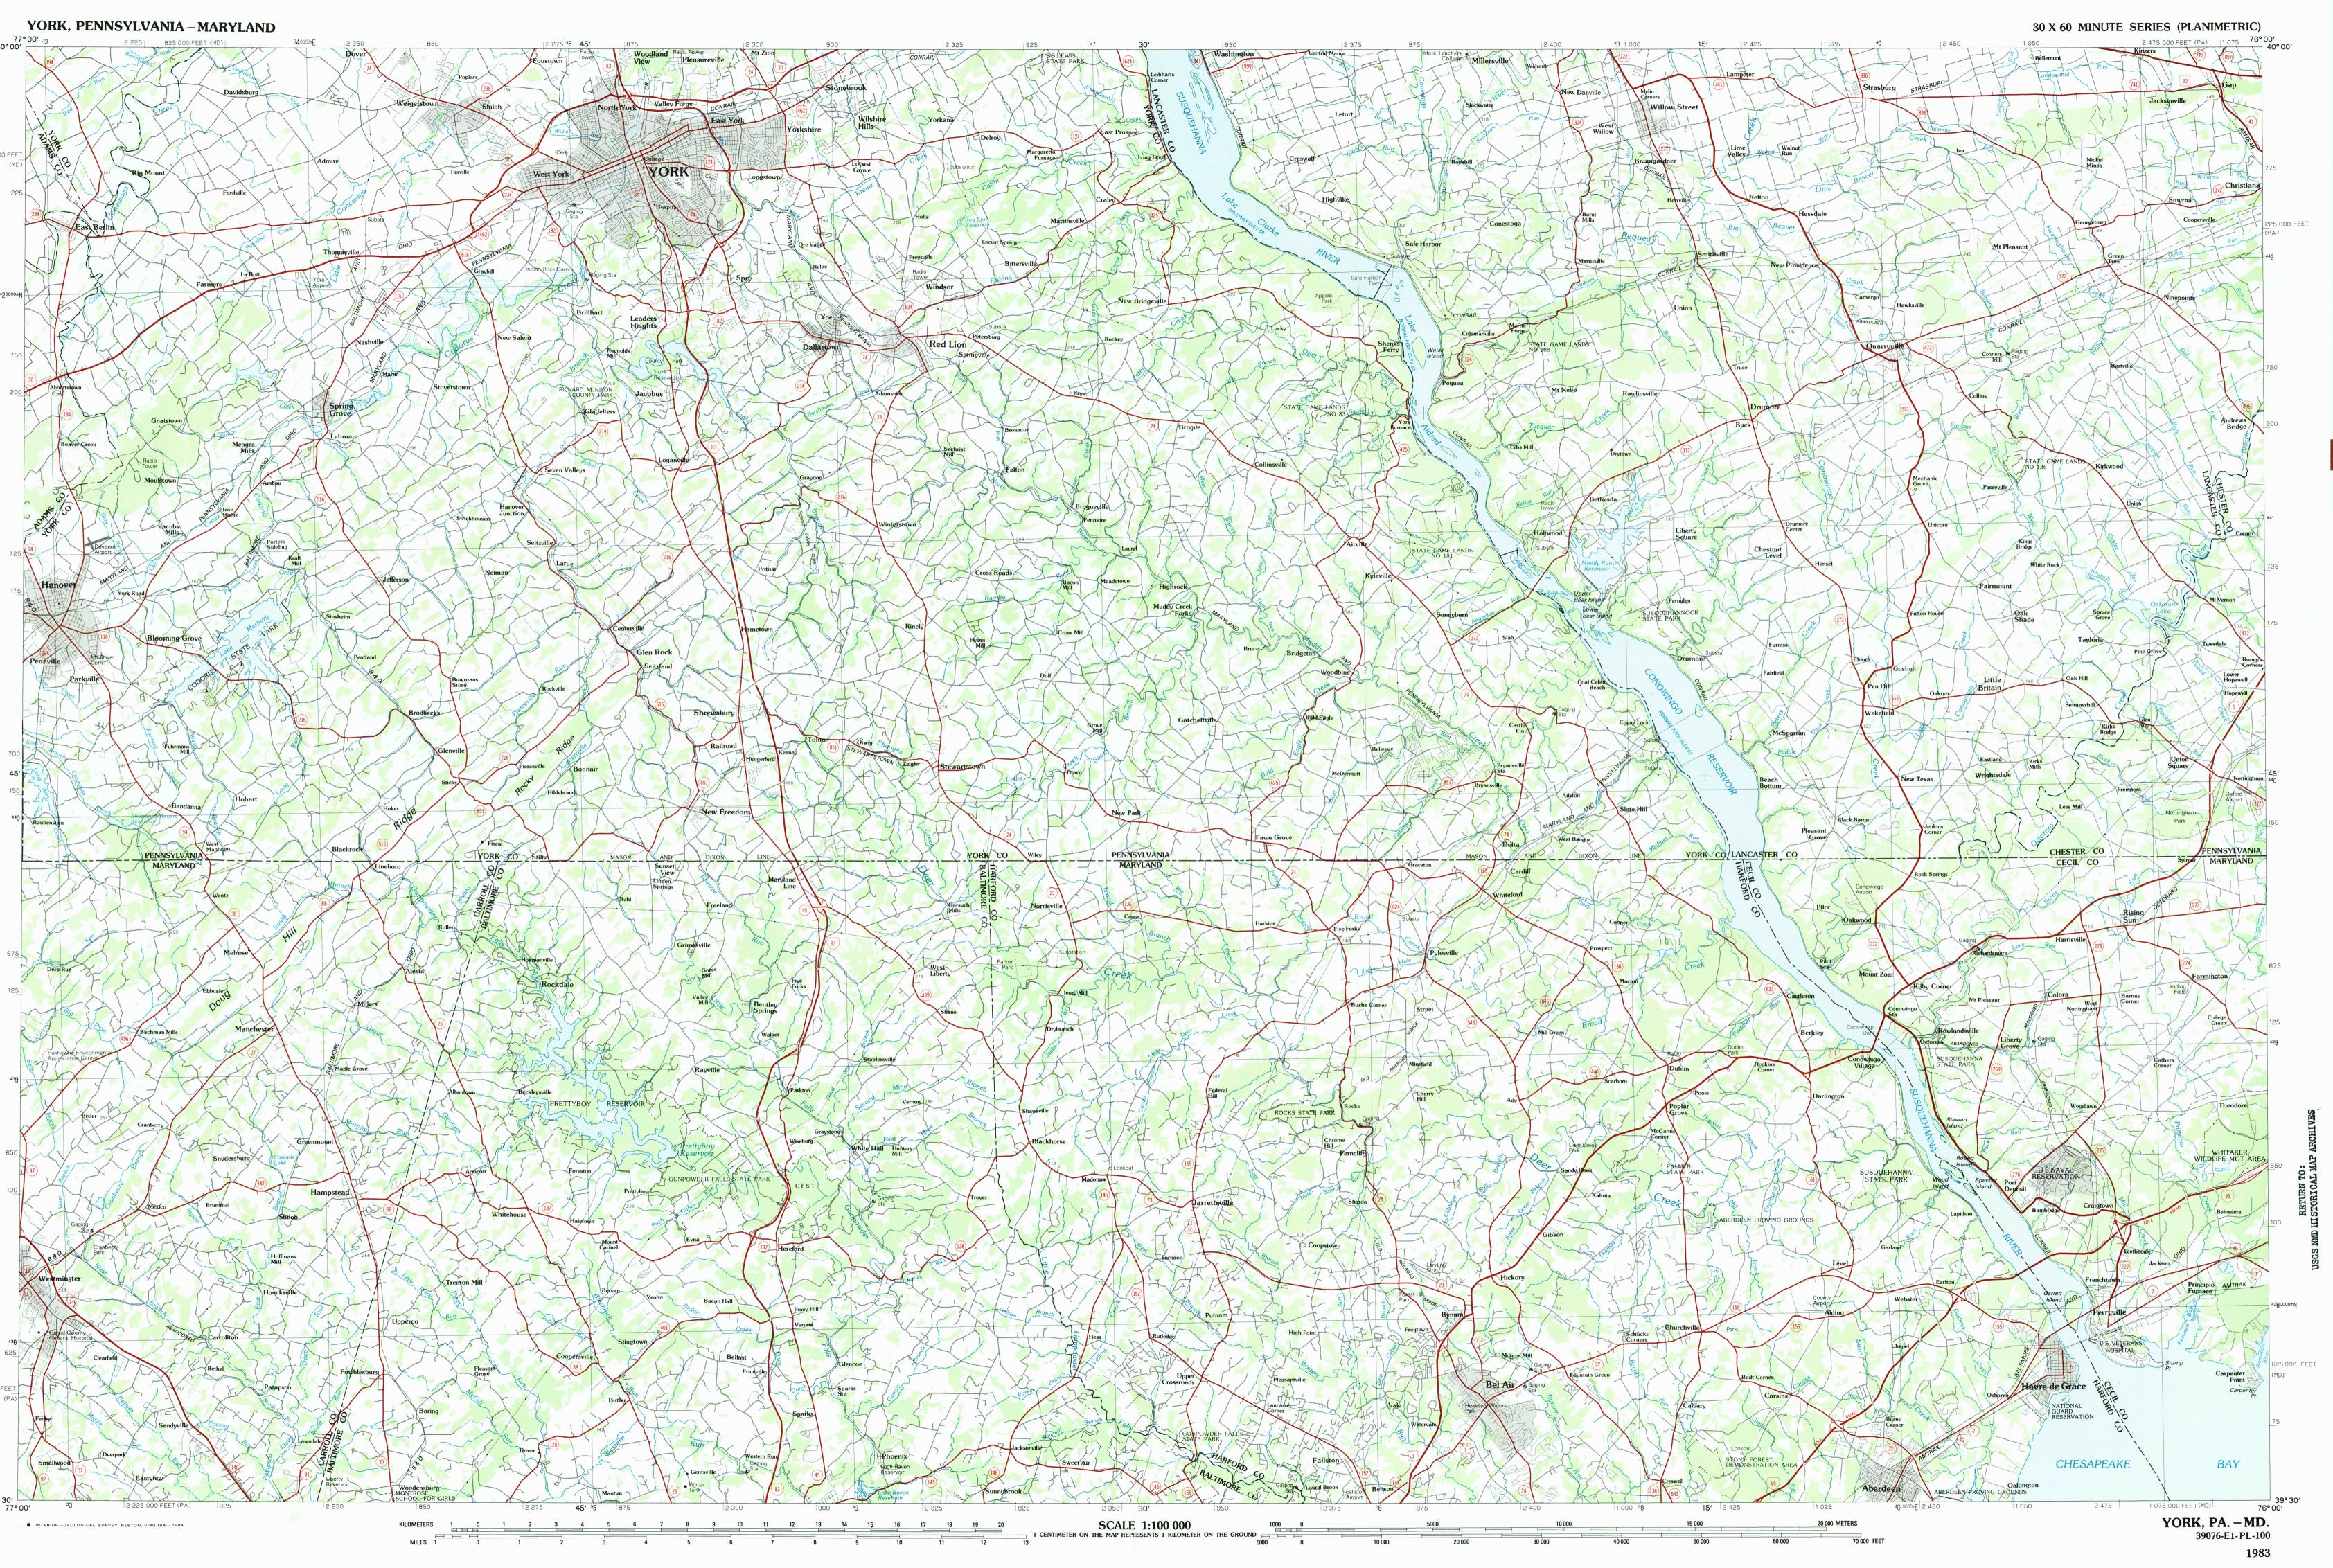

York

1:100 000-scale

PENNSYLVANIA – MARYLAND

39076-E1-PL-100

30 X 60 MINUTE QUADRANGLE SHOWING

- Elevations in meters
- Highways, roads and other manmade structures
- Water features
- Water leaturesWoodland areas

Map edited 1983

- Geographic names

Produced by the United States Geological Survey
Compiled from USGS 1:24 000-scale topographic maps dated
1953–1979. Planimetry revised from aerial photographs taken
1982 and other source data. Revised information not field checked.

Projection and 10 000-meter grid, zone 18: Universal Transverse Mercator. 25 000-foot grid ticks based on Pennsylvania coordinate system, south zone, and Maryland coordinate system 1927 North American Datum

To place on the predicted North American Datum 1983 move the projection lines 7 meters south and 28 meters west

There may be private inholdings within the boundaries of the National or State reservations shown on this map

NATIONAL GEODETIC VERTICAL DATUM OF 1929 ELEVATIONS SHOWN TO THE NEAREST METER

THIS MAP COMPLIES WITH NATIONAL MAP ACCURACY STANDARDS

| Meters                                                                                    | Feet                          | *                                                                                                                | 1                                                                   | 2 | 3 |
|-------------------------------------------------------------------------------------------|-------------------------------|------------------------------------------------------------------------------------------------------------------|---------------------------------------------------------------------|---|---|
| 1 2                                                                                       | 3.2808<br>6.5617              | MN GN                                                                                                            | 4                                                                   |   | 5 |
| 3<br>4                                                                                    | 9.8425<br>13.1234             | 101/2°                                                                                                           | 6                                                                   | 7 | 8 |
| 5<br>6<br>7                                                                               | 16.4042<br>19.6850<br>22.9659 | 187 MILS 0°58′                                                                                                   |                                                                     |   |   |
| 8<br>9<br>10                                                                              | 26.2467<br>29.5276<br>32.8084 |                                                                                                                  | 1 2                                                                 |   |   |
| To convert meters to feet multiply by 3.2808 To convert feet to meters multiply by 0.3048 |                               | UTM grid convergence<br>(GN) and 1983 magnetic<br>declination (MN)<br>at center of map<br>Diagram is approximate | 3 Reading 4 Hagerstown 5 Wilmington 6 Frederick 7 Baltimore 8 Dover |   |   |