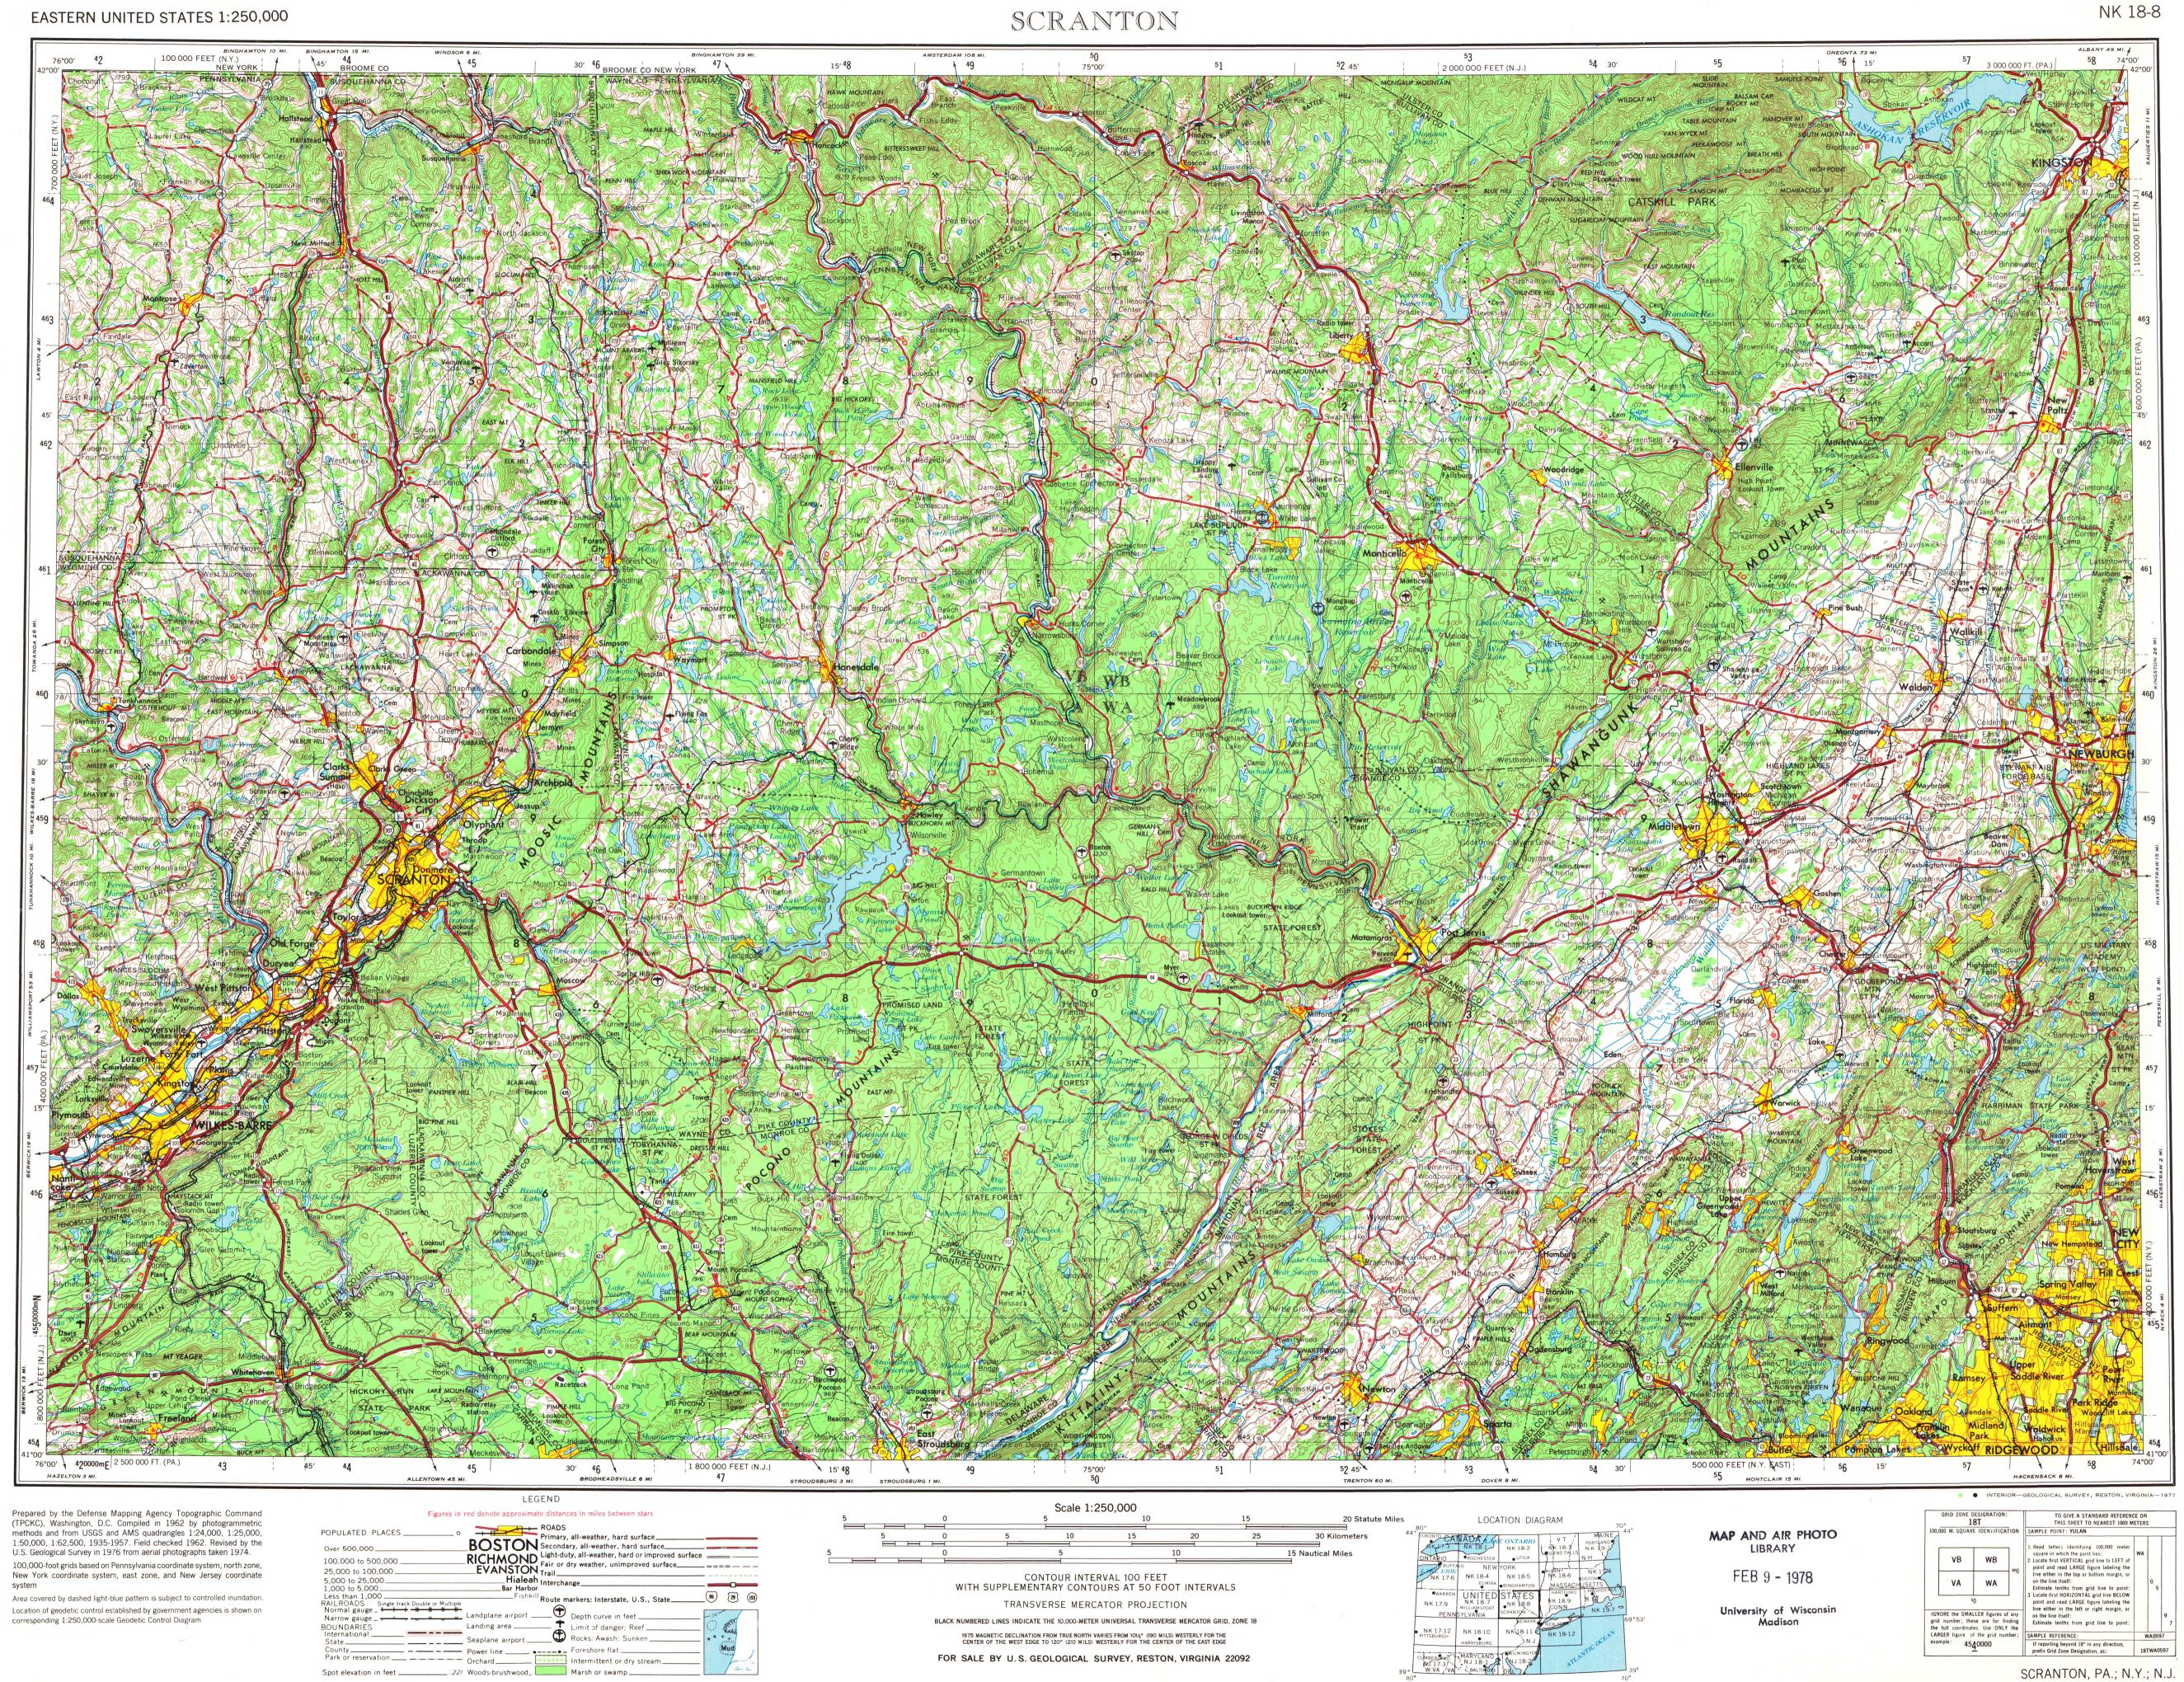

system

| Figures in red denote approximate distances in miles between stars             |                    |                                                                               |         |         |
|--------------------------------------------------------------------------------|--------------------|-------------------------------------------------------------------------------|---------|---------|
| POPULATED PLACES0                                                              | POCTON             | , all-weather, hard surface                                                   |         |         |
| Over 500,000                                                                   |                    | ary, all-weather, hard surface                                                |         |         |
| 100,000 to 500,000                                                             |                    | uty, all-weather, hard or improved surface<br>dry weather, unimproved surface |         |         |
| 25,000 to 100,000                                                              | EVANSION Trail     |                                                                               |         |         |
| 5,000 to 25,000                                                                | Hialeah Interch    | ange                                                                          |         |         |
| 1,000 to 5,000<br>Less than 1,000<br>RAILROADS Single track Double or Multiple | Fishkill Route     |                                                                               | 95 29   | (193)   |
| Normal gauge _ + + + + + + + + + + + + + + + + + +                             | Landplane airport  | Depth curve in feet                                                           | -36     |         |
| BOUNDARIES                                                                     | Landing area 🏌     | Limit of danger; Reef                                                         | C. E.   |         |
| International                                                                  | Seaplane airport   | Rocks: Awash: Sunken                                                          | * * + + |         |
| County                                                                         | Power line ••-     |                                                                               | Mud     | 1       |
| Park or reservation                                                            | Orchard            | Intermittent or dry stream                                                    | 7.      | ·       |
| Spot elevation in feet22                                                       | / Woods-brushwood_ | Marsh or swamp                                                                |         | <u></u> |