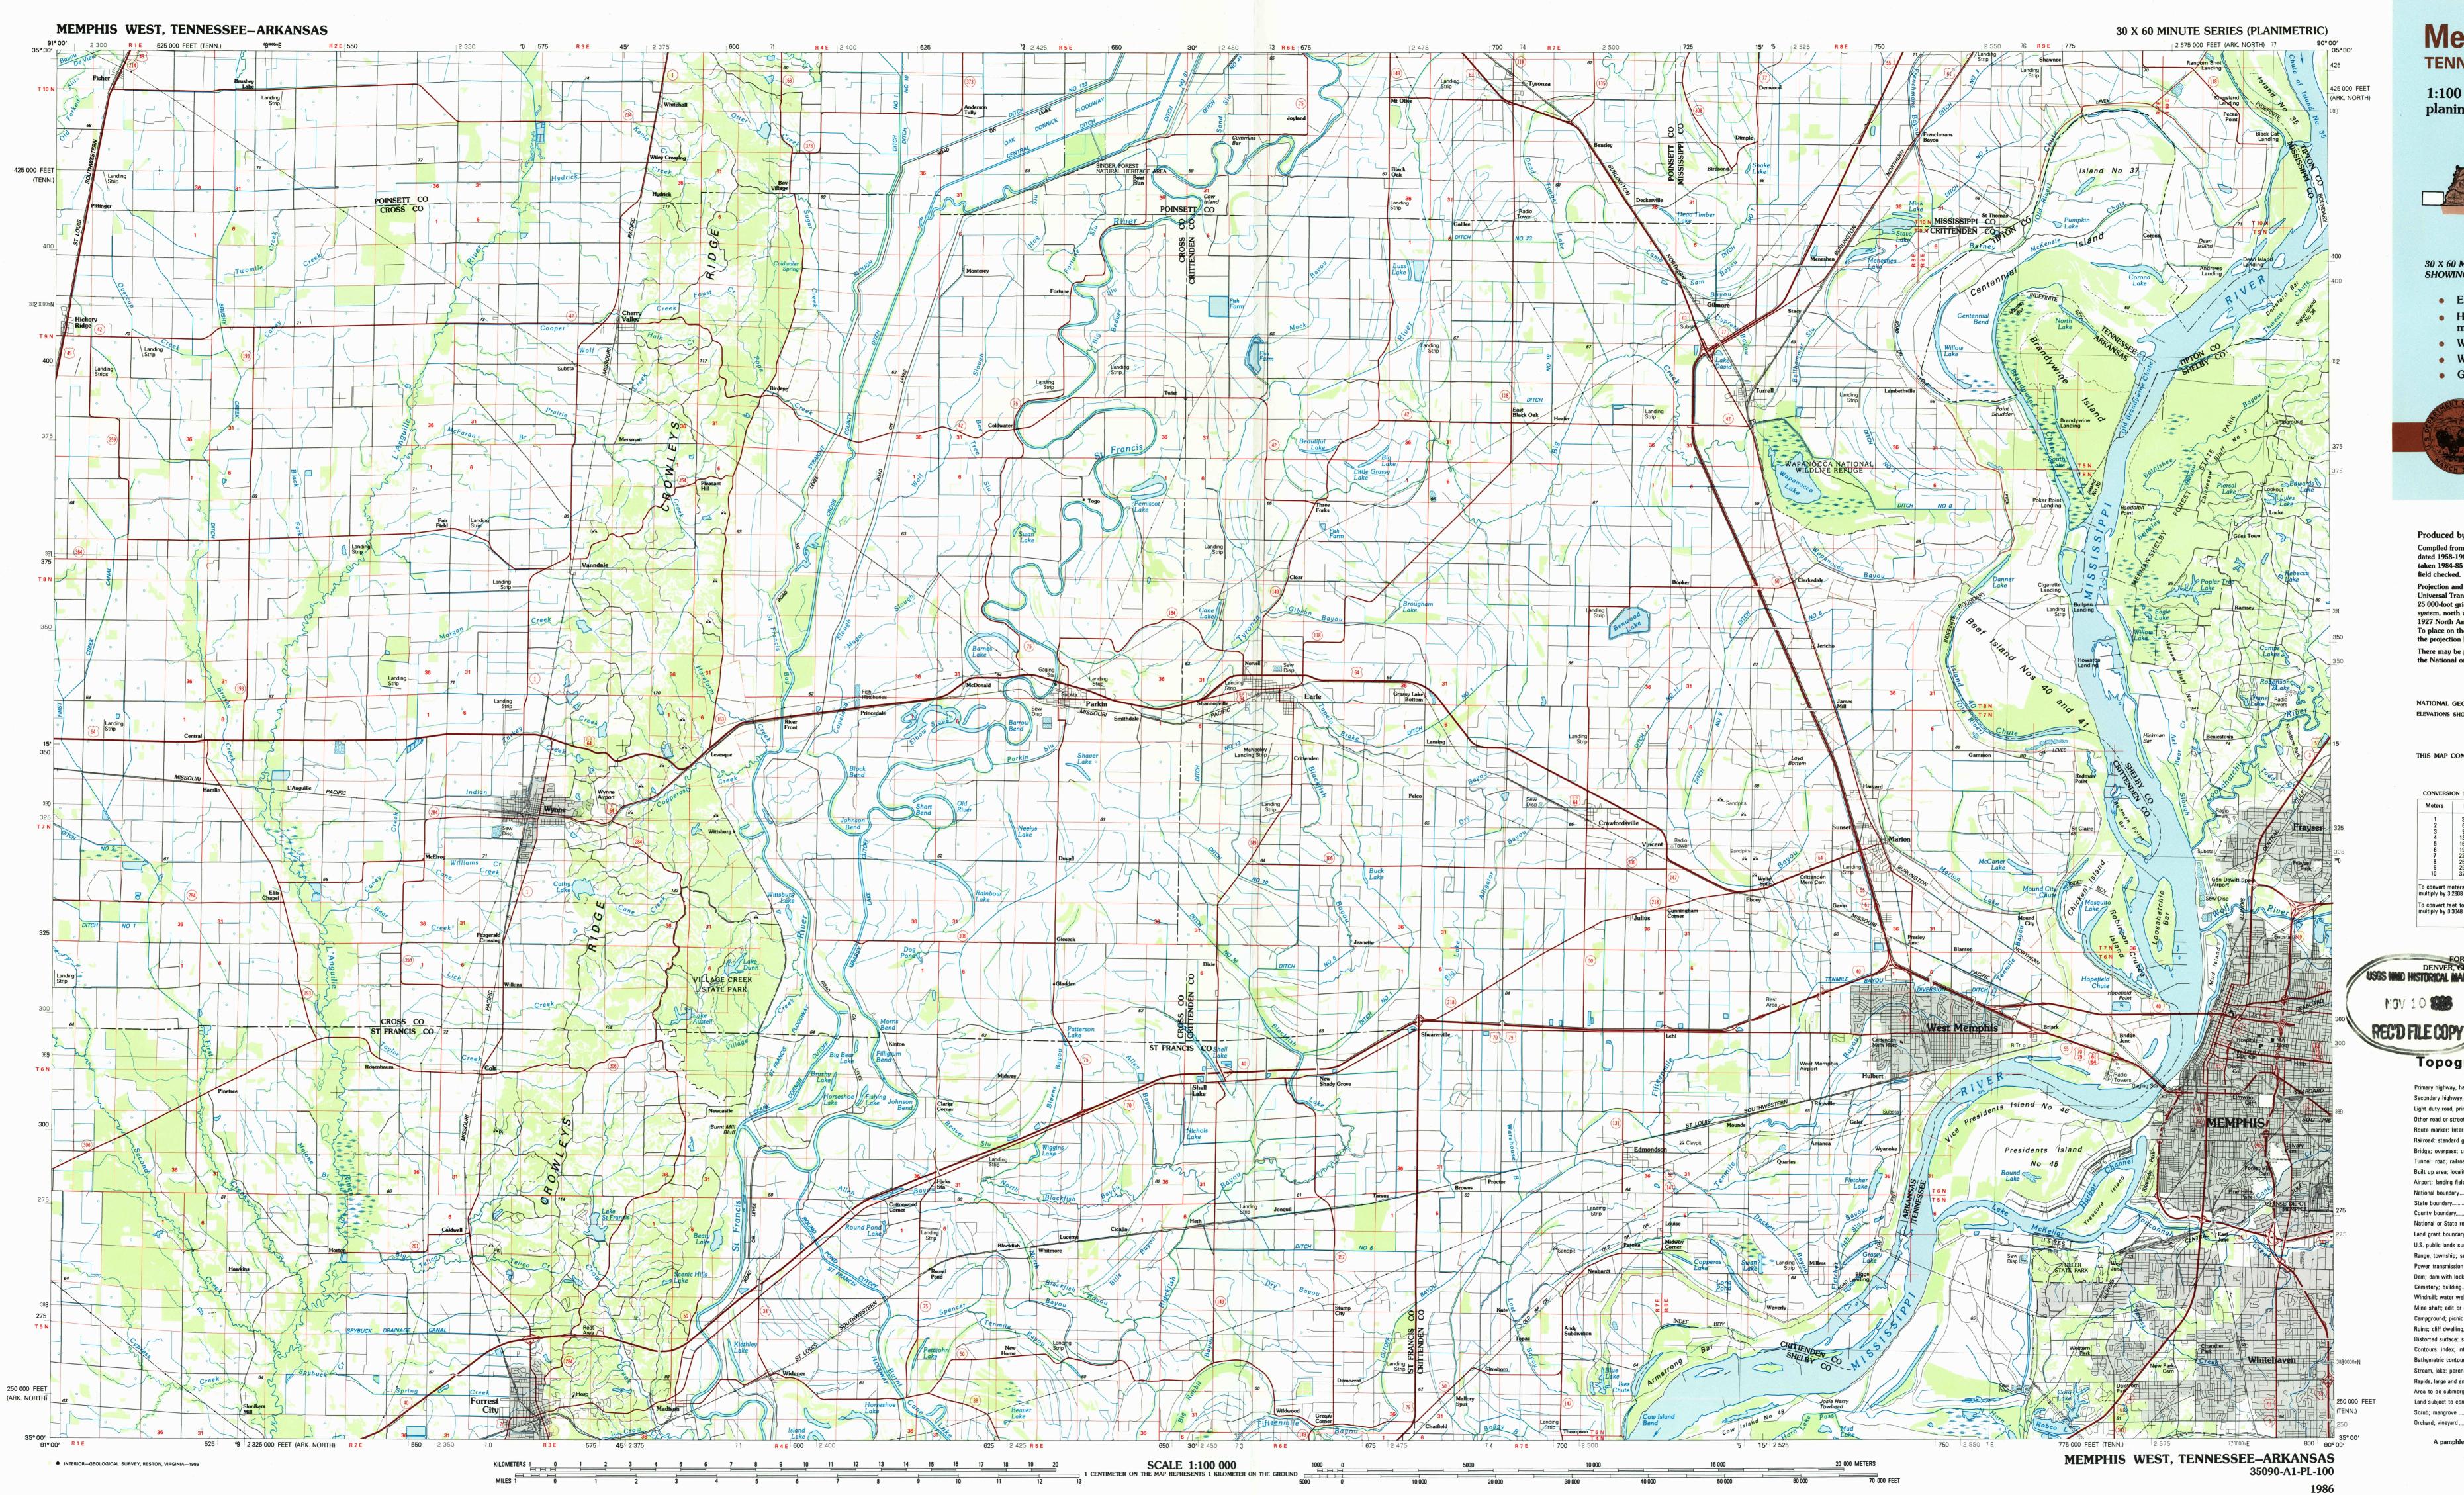

Memphis West
TENNESSEE-ARKANSAS

1:100 000-scale planimetric map

## 30 X 60 MINUTE QUADRANGLE SHOWING

- Elevations in meters
   Highways roads and others
- Highways, roads and other manmade structures
- Water features
- Woodland areas
- Geographic names

Produced by the United States Geological Survey
Compiled from USGS 1:24 000-scale topographic maps
dated 1958-1984. Planimetry revised from aerial photographs
taken 1984-85 and other source data. Revised information not
field checked. Map edited 1986

Projection and 10 000-meter grid, zone 15,
Universal Transverse Mercator
25 000-foot grid ticks based on Arkansas coordinate
system, north zone and Tennessee coordinate system
1927 North American Datum
To place on the predicted North American Datum 1983, move
the projection lines 7 meters south and 9 meters east
There may be private inholdings within the boundaries of
the National or State reservations shown on this map

NATIONAL GEODETIC VERTICAL DATUM OF 1929 ELEVATIONS SHOWN TO THE NEAREST METER

THIS MAP COMPLIES WITH NATIONAL MAP ACCURACY STANDARDS

|              |                                                                                              | N DIAGRAM                                                                                                                                                                                                                                                                                                                        | ADO                                                                                                                                                    | ADJOINING MAPS                                                                                                                                                                     |                                                                                                                                                                                                                                                                                                                  |  |
|--------------|----------------------------------------------------------------------------------------------|----------------------------------------------------------------------------------------------------------------------------------------------------------------------------------------------------------------------------------------------------------------------------------------------------------------------------------|--------------------------------------------------------------------------------------------------------------------------------------------------------|------------------------------------------------------------------------------------------------------------------------------------------------------------------------------------|------------------------------------------------------------------------------------------------------------------------------------------------------------------------------------------------------------------------------------------------------------------------------------------------------------------|--|
| Feet         | *                                                                                            |                                                                                                                                                                                                                                                                                                                                  | 1                                                                                                                                                      | 2                                                                                                                                                                                  | 3                                                                                                                                                                                                                                                                                                                |  |
| 3.2808       | 1                                                                                            |                                                                                                                                                                                                                                                                                                                                  |                                                                                                                                                        |                                                                                                                                                                                    | _                                                                                                                                                                                                                                                                                                                |  |
| 6.5617       | GN                                                                                           | 1                                                                                                                                                                                                                                                                                                                                | 4                                                                                                                                                      |                                                                                                                                                                                    | 5                                                                                                                                                                                                                                                                                                                |  |
|              |                                                                                              |                                                                                                                                                                                                                                                                                                                                  |                                                                                                                                                        |                                                                                                                                                                                    |                                                                                                                                                                                                                                                                                                                  |  |
|              |                                                                                              | 31/2°                                                                                                                                                                                                                                                                                                                            | 6                                                                                                                                                      | 7                                                                                                                                                                                  | 8                                                                                                                                                                                                                                                                                                                |  |
|              |                                                                                              | 62 MILS                                                                                                                                                                                                                                                                                                                          |                                                                                                                                                        |                                                                                                                                                                                    |                                                                                                                                                                                                                                                                                                                  |  |
|              | 26 MILS                                                                                      |                                                                                                                                                                                                                                                                                                                                  |                                                                                                                                                        |                                                                                                                                                                                    |                                                                                                                                                                                                                                                                                                                  |  |
|              | I W                                                                                          |                                                                                                                                                                                                                                                                                                                                  | 1 D-4-                                                                                                                                                 |                                                                                                                                                                                    |                                                                                                                                                                                                                                                                                                                  |  |
|              | 1                                                                                            |                                                                                                                                                                                                                                                                                                                                  |                                                                                                                                                        |                                                                                                                                                                                    |                                                                                                                                                                                                                                                                                                                  |  |
| 32.8084      |                                                                                              |                                                                                                                                                                                                                                                                                                                                  |                                                                                                                                                        |                                                                                                                                                                                    |                                                                                                                                                                                                                                                                                                                  |  |
|              | (GN) and 198                                                                                 | 6 magnetic                                                                                                                                                                                                                                                                                                                       | 4 Searcy<br>5 Memphis East                                                                                                                             |                                                                                                                                                                                    | st                                                                                                                                                                                                                                                                                                               |  |
| et to meters |                                                                                              |                                                                                                                                                                                                                                                                                                                                  | 7 Helena                                                                                                                                               |                                                                                                                                                                                    |                                                                                                                                                                                                                                                                                                                  |  |
|              |                                                                                              |                                                                                                                                                                                                                                                                                                                                  |                                                                                                                                                        |                                                                                                                                                                                    |                                                                                                                                                                                                                                                                                                                  |  |
|              | 3.2808<br>6.5617<br>9.8425<br>13.1234<br>16.4042<br>19.6850<br>22.9659<br>26.2467<br>29.5276 | 3.2808 G.5617 GN 9.8425 13.1234 16.4042 19.6850 22.9659 26.2467 29.5276 32.8084 UTM grid cr (GN) and 198 declination at centers to meters at centers at centers at centers at centers and contents at centers at centers at centers and centers at centers and centers at centers at centers at centers and centers are centers. | 3.2808 6.5617 9.8425 13.1234 16.4042 19.6850 22.9659 26.2467 29.5276 32.8084  Letters to feet (GN) and 1986 magnetic declination (MN) at center of map | 3.2808 6.5617 9.8425 13.1234 16.4042 19.6850 22.9659 26.2467 29.5276 32.8084 UTM grid convergence (GN) and 1986 magnetic declination (MN) at center of map at center of map 7 Hele | 3.2808 6.5617 9.8425 13.1234 16.4042 19.6850 22.9659 26.2467 29.5276 32.8084  eters to feet (SN) and 1986 magnetic declination (MN) at center of map eter to meters  1 2  4 4  4 5  4 6 7  6 7  6 7  1 Batesville 2 Jonesboro 3 Blytheville 4 Searcy 5 Memphis Earle declination (MN) at center of map  7 Helena |  |