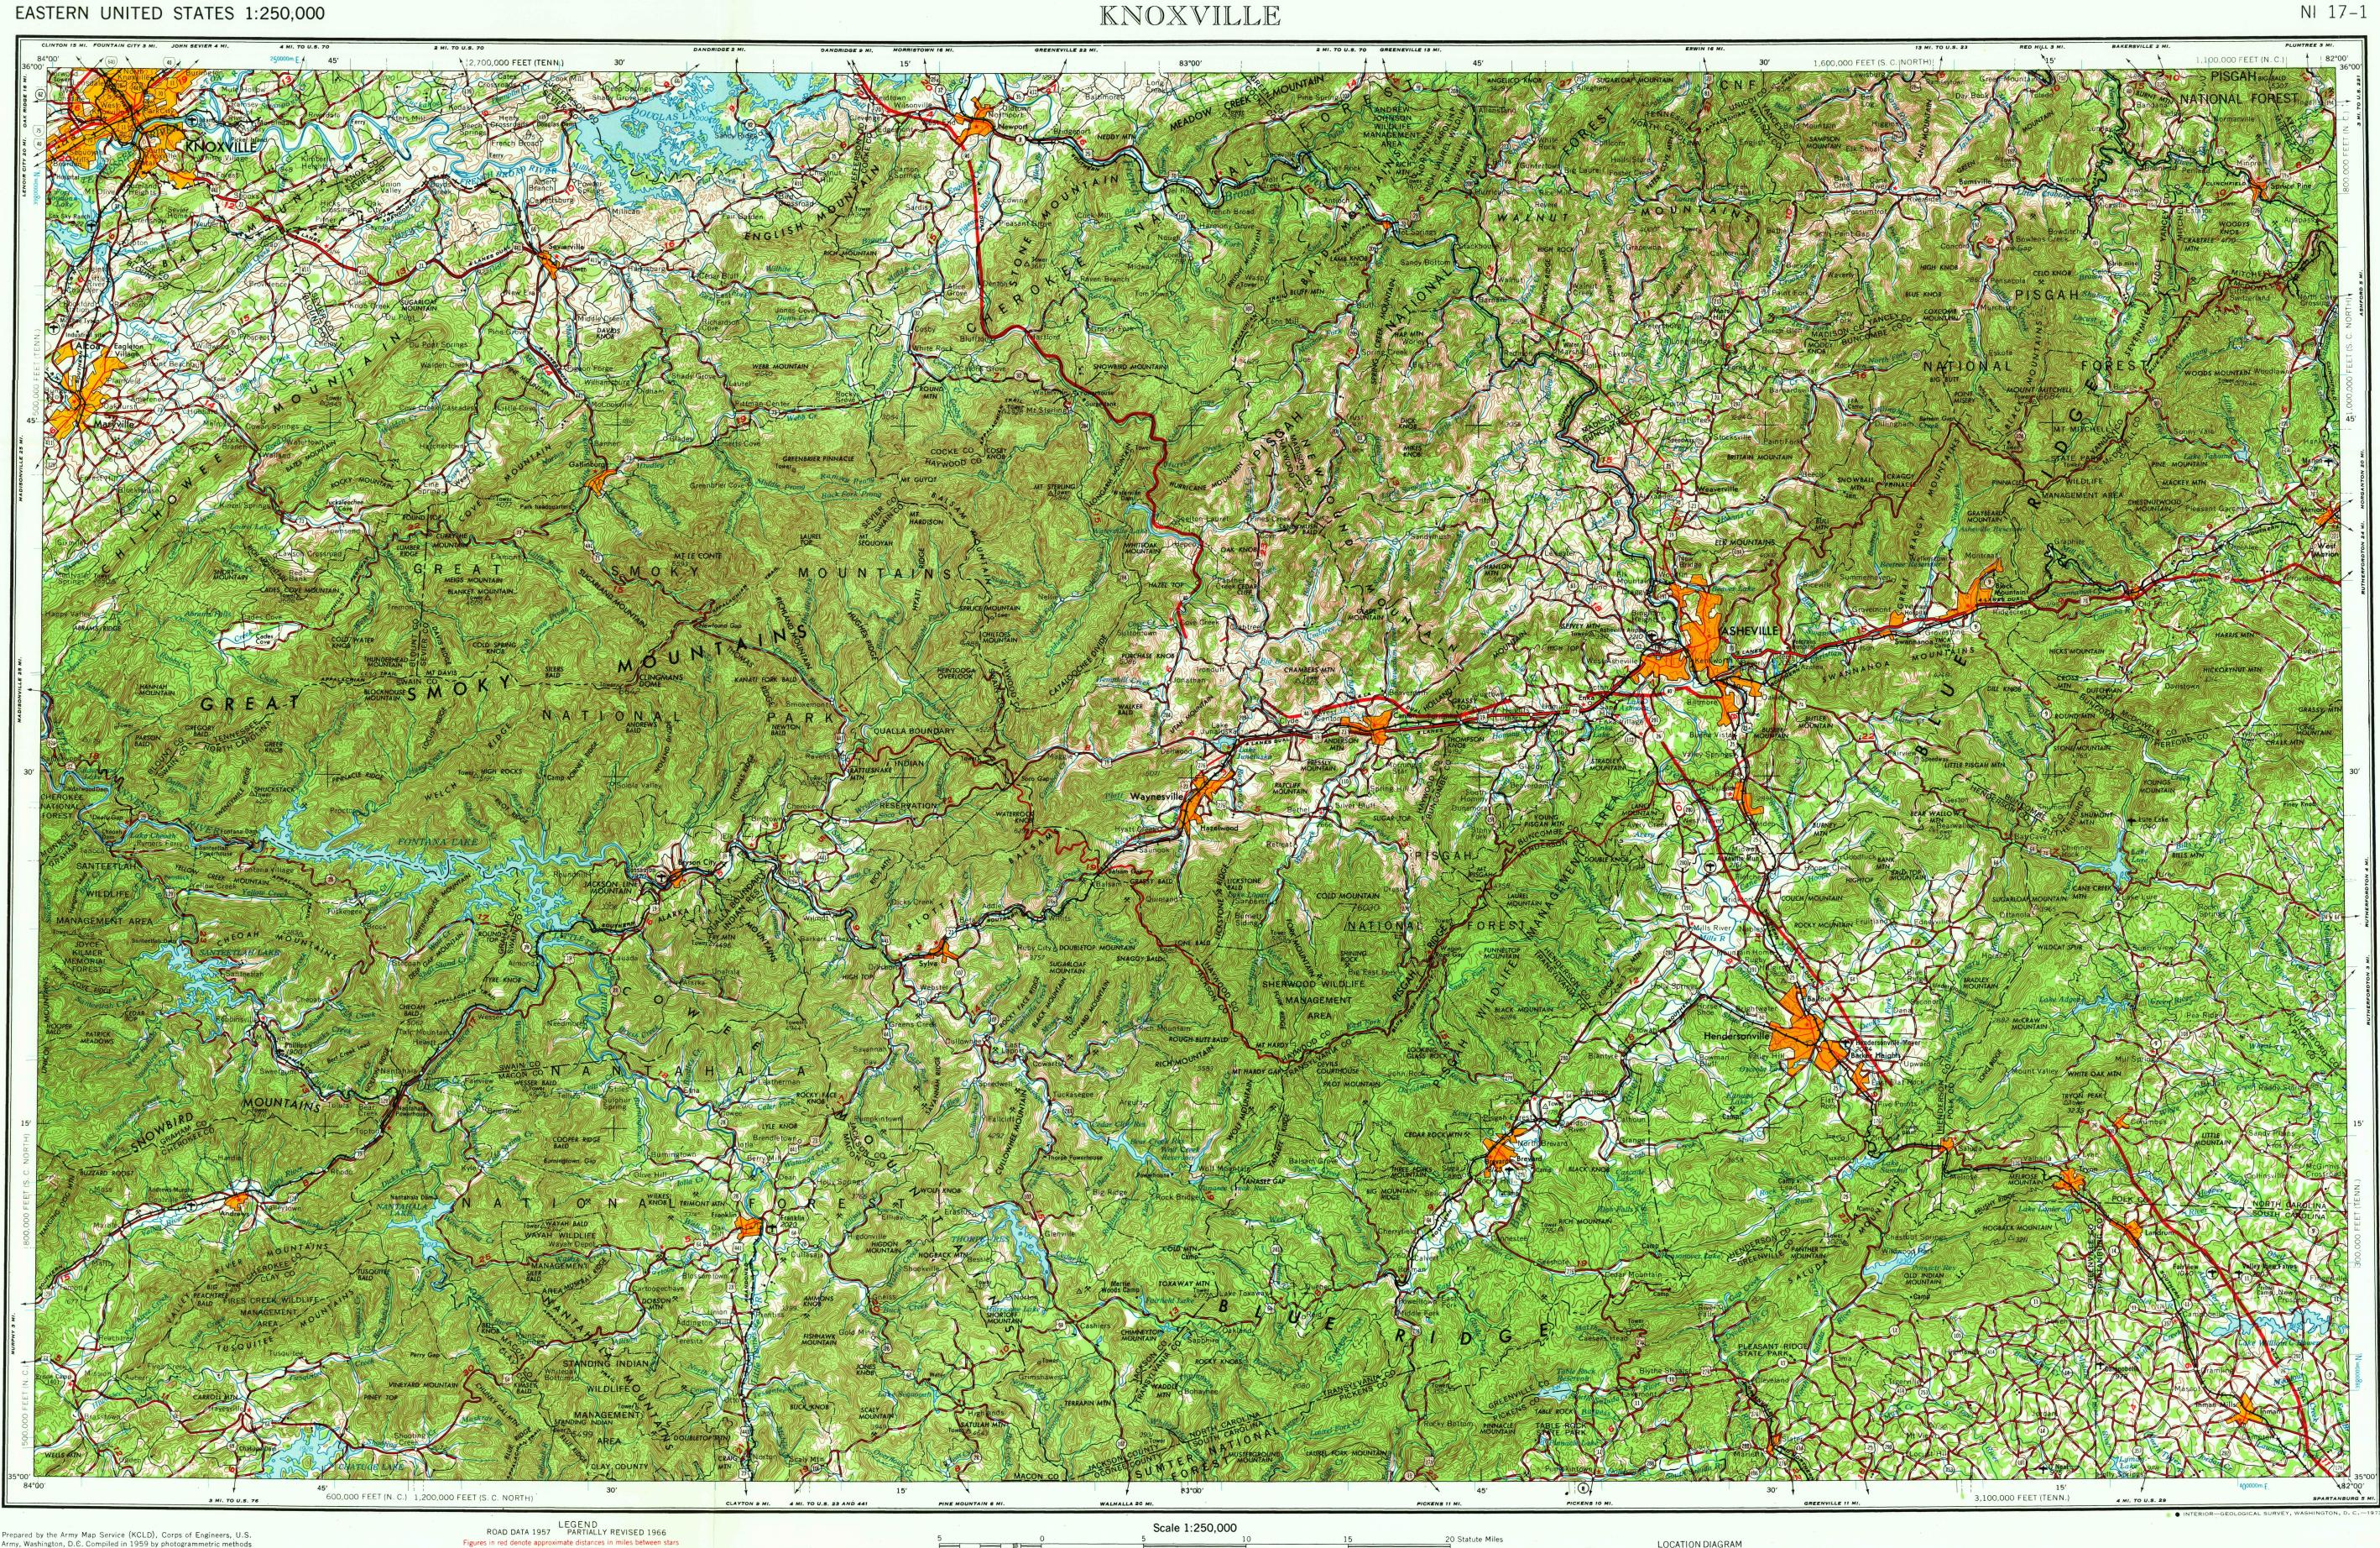

EASTERN UNITED STATES 1:250,000

Prepared by the Army Map Service (KCLD), Corps of Engineers, U.S. Army, Washington, D.C. Compiled in 1959 by photogrammetric methods and from United States quadrangles, 1:25,000, 1:125,000, 1938-55. Planimetric detail revised by photo-planimetric methods. Control by USGS, USC&GS, SCGS and TVA. Map field checked 1957. Limited revision by U.S. Geological Survey 1966 100,000-foot grids based on North Carolina coordinate system, Tennes-see coordinate system, and South Carolina coordinate system, north zone 10,000-meter Universal Transverse Mercator grid ticks, zone 17, shown in blue

|                                                     | ROAD DATA 1957 PART                | TIALLY REVISED 1966                                                                                                                                                                                                                                                                                                                                                                                                                                                                                                                                                                                                                                                                                                                                                                                                                                                                                                                                                                                                                                                                                                                                                                                                                                                                                                                                                                                                                                                                                                                                                                                                                                                                                                                                                                                                                                                                                                                                                                                                                                                                                                            |
|-----------------------------------------------------|------------------------------------|--------------------------------------------------------------------------------------------------------------------------------------------------------------------------------------------------------------------------------------------------------------------------------------------------------------------------------------------------------------------------------------------------------------------------------------------------------------------------------------------------------------------------------------------------------------------------------------------------------------------------------------------------------------------------------------------------------------------------------------------------------------------------------------------------------------------------------------------------------------------------------------------------------------------------------------------------------------------------------------------------------------------------------------------------------------------------------------------------------------------------------------------------------------------------------------------------------------------------------------------------------------------------------------------------------------------------------------------------------------------------------------------------------------------------------------------------------------------------------------------------------------------------------------------------------------------------------------------------------------------------------------------------------------------------------------------------------------------------------------------------------------------------------------------------------------------------------------------------------------------------------------------------------------------------------------------------------------------------------------------------------------------------------------------------------------------------------------------------------------------------------|
| Figu                                                | ires in red denote approximate dis |                                                                                                                                                                                                                                                                                                                                                                                                                                                                                                                                                                                                                                                                                                                                                                                                                                                                                                                                                                                                                                                                                                                                                                                                                                                                                                                                                                                                                                                                                                                                                                                                                                                                                                                                                                                                                                                                                                                                                                                                                                                                                                                                |
| POPULATED PLACES                                    |                                    | OADS<br>Hard surface, heavy duty 3 LANES  4 LANES                                                                                                                                                                                                                                                                                                                                                                                                                                                                                                                                                                                                                                                                                                                                                                                                                                                                                                                                                                                                                                                                                                                                                                                                                                                                                                                                                                                                                                                                                                                                                                                                                                                                                                                                                                                                                                                                                                                                                                                                                                                                              |
| Over 500,000                                        | BOSTON                             | More than two lanes wide 3 LANES  4 LANES 5                                                                                                                                                                                                                                                                                                                                                                                                                                                                                                                                                                                                                                                                                                                                                                                                                                                                                                                                                                                                                                                                                                                                                                                                                                                                                                                                                                                                                                                                                                                                                                                                                                                                                                                                                                                                                                                                                                                                                                                                                                                                                    |
| 100,000 to 500,000                                  | RICHMOND                           | and surface, medium duty 3 LANES A LANES                                                                                                                                                                                                                                                                                                                                                                                                                                                                                                                                                                                                                                                                                                                                                                                                                                                                                                                                                                                                                                                                                                                                                                                                                                                                                                                                                                                                                                                                                                                                                                                                                                                                                                                                                                                                                                                                                                                                                                                                                                                                                       |
| 25,000 to 100,000                                   | EVANSTON                           | More than two lanes wide<br>Two lanes wide;State, Interstate route markers                                                                                                                                                                                                                                                                                                                                                                                                                                                                                                                                                                                                                                                                                                                                                                                                                                                                                                                                                                                                                                                                                                                                                                                                                                                                                                                                                                                                                                                                                                                                                                                                                                                                                                                                                                                                                                                                                                                                                                                                                                                     |
| 5,000 to 25,000                                     | Hialeah                            | mproved light duty                                                                                                                                                                                                                                                                                                                                                                                                                                                                                                                                                                                                                                                                                                                                                                                                                                                                                                                                                                                                                                                                                                                                                                                                                                                                                                                                                                                                                                                                                                                                                                                                                                                                                                                                                                                                                                                                                                                                                                                                                                                                                                             |
| 1,000 to 5,000                                      | Bar Harbor                         | Jnimproved dirt                                                                                                                                                                                                                                                                                                                                                                                                                                                                                                                                                                                                                                                                                                                                                                                                                                                                                                                                                                                                                                                                                                                                                                                                                                                                                                                                                                                                                                                                                                                                                                                                                                                                                                                                                                                                                                                                                                                                                                                                                                                                                                                |
| Less than 1,000                                     | – Fishkill –                       | Frail                                                                                                                                                                                                                                                                                                                                                                                                                                                                                                                                                                                                                                                                                                                                                                                                                                                                                                                                                                                                                                                                                                                                                                                                                                                                                                                                                                                                                                                                                                                                                                                                                                                                                                                                                                                                                                                                                                                                                                                                                                                                                                                          |
| RAILROADS · Single track Double or                  | Multiple                           | Landmarks: School; Church; Other I I .                                                                                                                                                                                                                                                                                                                                                                                                                                                                                                                                                                                                                                                                                                                                                                                                                                                                                                                                                                                                                                                                                                                                                                                                                                                                                                                                                                                                                                                                                                                                                                                                                                                                                                                                                                                                                                                                                                                                                                                                                                                                                         |
| Standard gauge ++++++++++++++++++++++++++++++++++++ | Landplane airport                  |                                                                                                                                                                                                                                                                                                                                                                                                                                                                                                                                                                                                                                                                                                                                                                                                                                                                                                                                                                                                                                                                                                                                                                                                                                                                                                                                                                                                                                                                                                                                                                                                                                                                                                                                                                                                                                                                                                                                                                                                                                                                                                                                |
|                                                     |                                    | Horizontal control point A                                                                                                                                                                                                                                                                                                                                                                                                                                                                                                                                                                                                                                                                                                                                                                                                                                                                                                                                                                                                                                                                                                                                                                                                                                                                                                                                                                                                                                                                                                                                                                                                                                                                                                                                                                                                                                                                                                                                                                                                                                                                                                     |
| BOUNDARIES                                          | Landing area                       |                                                                                                                                                                                                                                                                                                                                                                                                                                                                                                                                                                                                                                                                                                                                                                                                                                                                                                                                                                                                                                                                                                                                                                                                                                                                                                                                                                                                                                                                                                                                                                                                                                                                                                                                                                                                                                                                                                                                                                                                                                                                                                                                |
| State                                               |                                    | the state st |
| County                                              |                                    | Intermittent or dry stream                                                                                                                                                                                                                                                                                                                                                                                                                                                                                                                                                                                                                                                                                                                                                                                                                                                                                                                                                                                                                                                                                                                                                                                                                                                                                                                                                                                                                                                                                                                                                                                                                                                                                                                                                                                                                                                                                                                                                                                                                                                                                                     |
| Park or reservation                                 |                                    |                                                                                                                                                                                                                                                                                                                                                                                                                                                                                                                                                                                                                                                                                                                                                                                                                                                                                                                                                                                                                                                                                                                                                                                                                                                                                                                                                                                                                                                                                                                                                                                                                                                                                                                                                                                                                                                                                                                                                                                                                                                                                                                                |

Approximate road alinement

CONTOUR INTERVAL 100 FEET TRANSVERSE MERCATOR PROJECTION

1965 MAGNETIC DECLINATION FROM TRUE NORTH FOR THIS SHEET VARIES FROM 0° (O MILS) EASTERLY FOR THE CENTER OF THE WEST EDGE TO 2° (40 MILS) WESTERLY FOR THE CENTER OF THE EAST EDGE. FOR SALE BY U.S. GEOLOGICAL SURVEY, WASHINGTON, D.C. 20242

LOCATION DIAGRAM BB\* WEST VA/ NJ 16-8 INDIANA KENTUCKY JENKINS CORBIN NJ 16-11 NJ 16 12 NJ 17-10 JOHNSON CITY WINSTON SALEM GREENSBORI SHVILLE GREENSE COLUMBIA TENNESSE NI 16-2 NI 16-3 CAROLINA CHATTANOOGA 
 NI 16-5
 NI 16-6
 NI 17-4
 GREENVILLE
 NI 17-5
 NI 17-6

 GADSDEN
 GEORGIA
 SOUTH
 FLORENCE

 ALABAMA
 ATLANTA
 ATHENS
 CAROLINA
 ATLANTA

 BIRMINGHAM
 NI 16-9
 NI 17-7
 NI 17-8
 NI 17-8

 NI 16-8
 NI 16-9
 NI 17-7
 NI 17-8
 NI 17-8
NI 17-6

20 Statute Miles

30 Kilometers

15 Nautical Miles

USGS HISTORICAL FILE **TOPOGRAPHIC DIVISION** 

KNOXVILLE, TENN.; N.C.; S.C. 1957 LIMITED REVISION 1966 MAR 3 0 1973