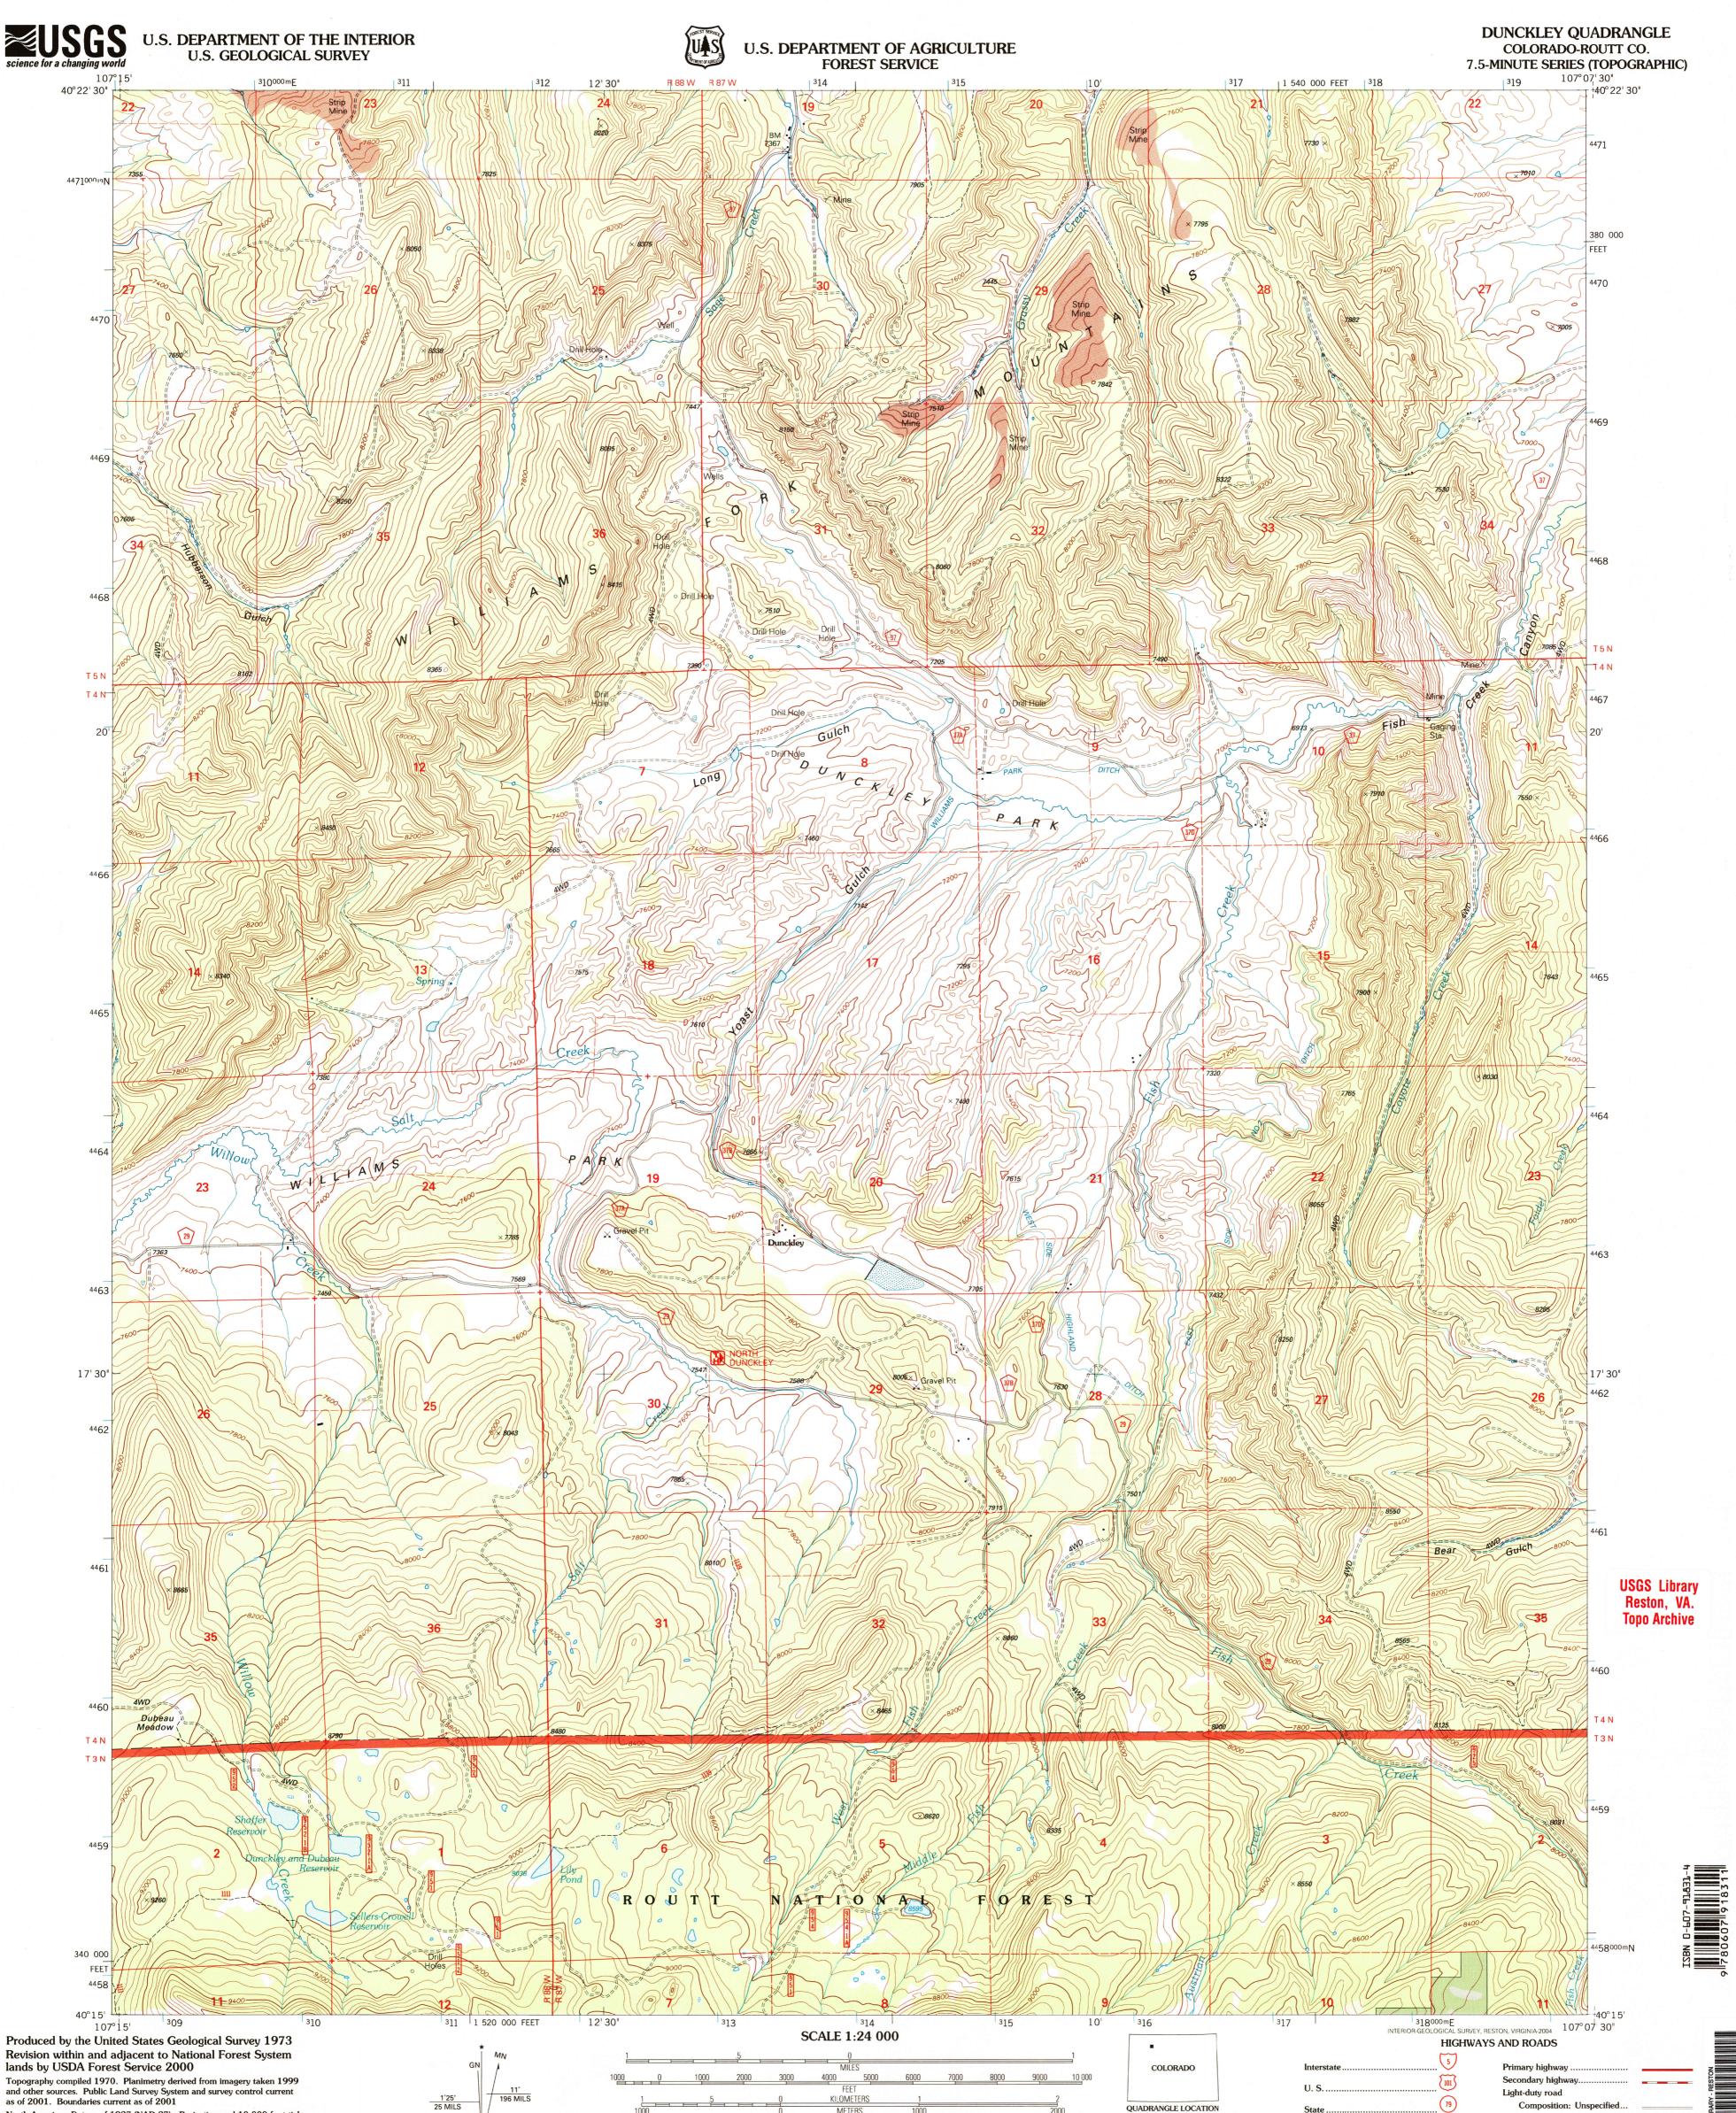

North American Datum of 1927 (NAD 27). Projection and 10 000-foot ticks: Colorado coordinate system, north zone (Lambert conformal conic) Blue 1000-meter Universal Transverse Mercator ticks, zone 13 North American Datum of 1983 (NAD 83) is shown by dashed corner ticks The values of the shift between NAD 27 and NAD 83 for 7.5-minute intersections are obtainable from National Geodetic Survey NADCON software Non-National Forest System lands within the National Forest Inholdings may exist in other National or State reservations This map is not a legal land line or ownership document. Public lands are subject to change and leasing, and may have access restrictions; check with local offices. Obtain permission before entering private lands