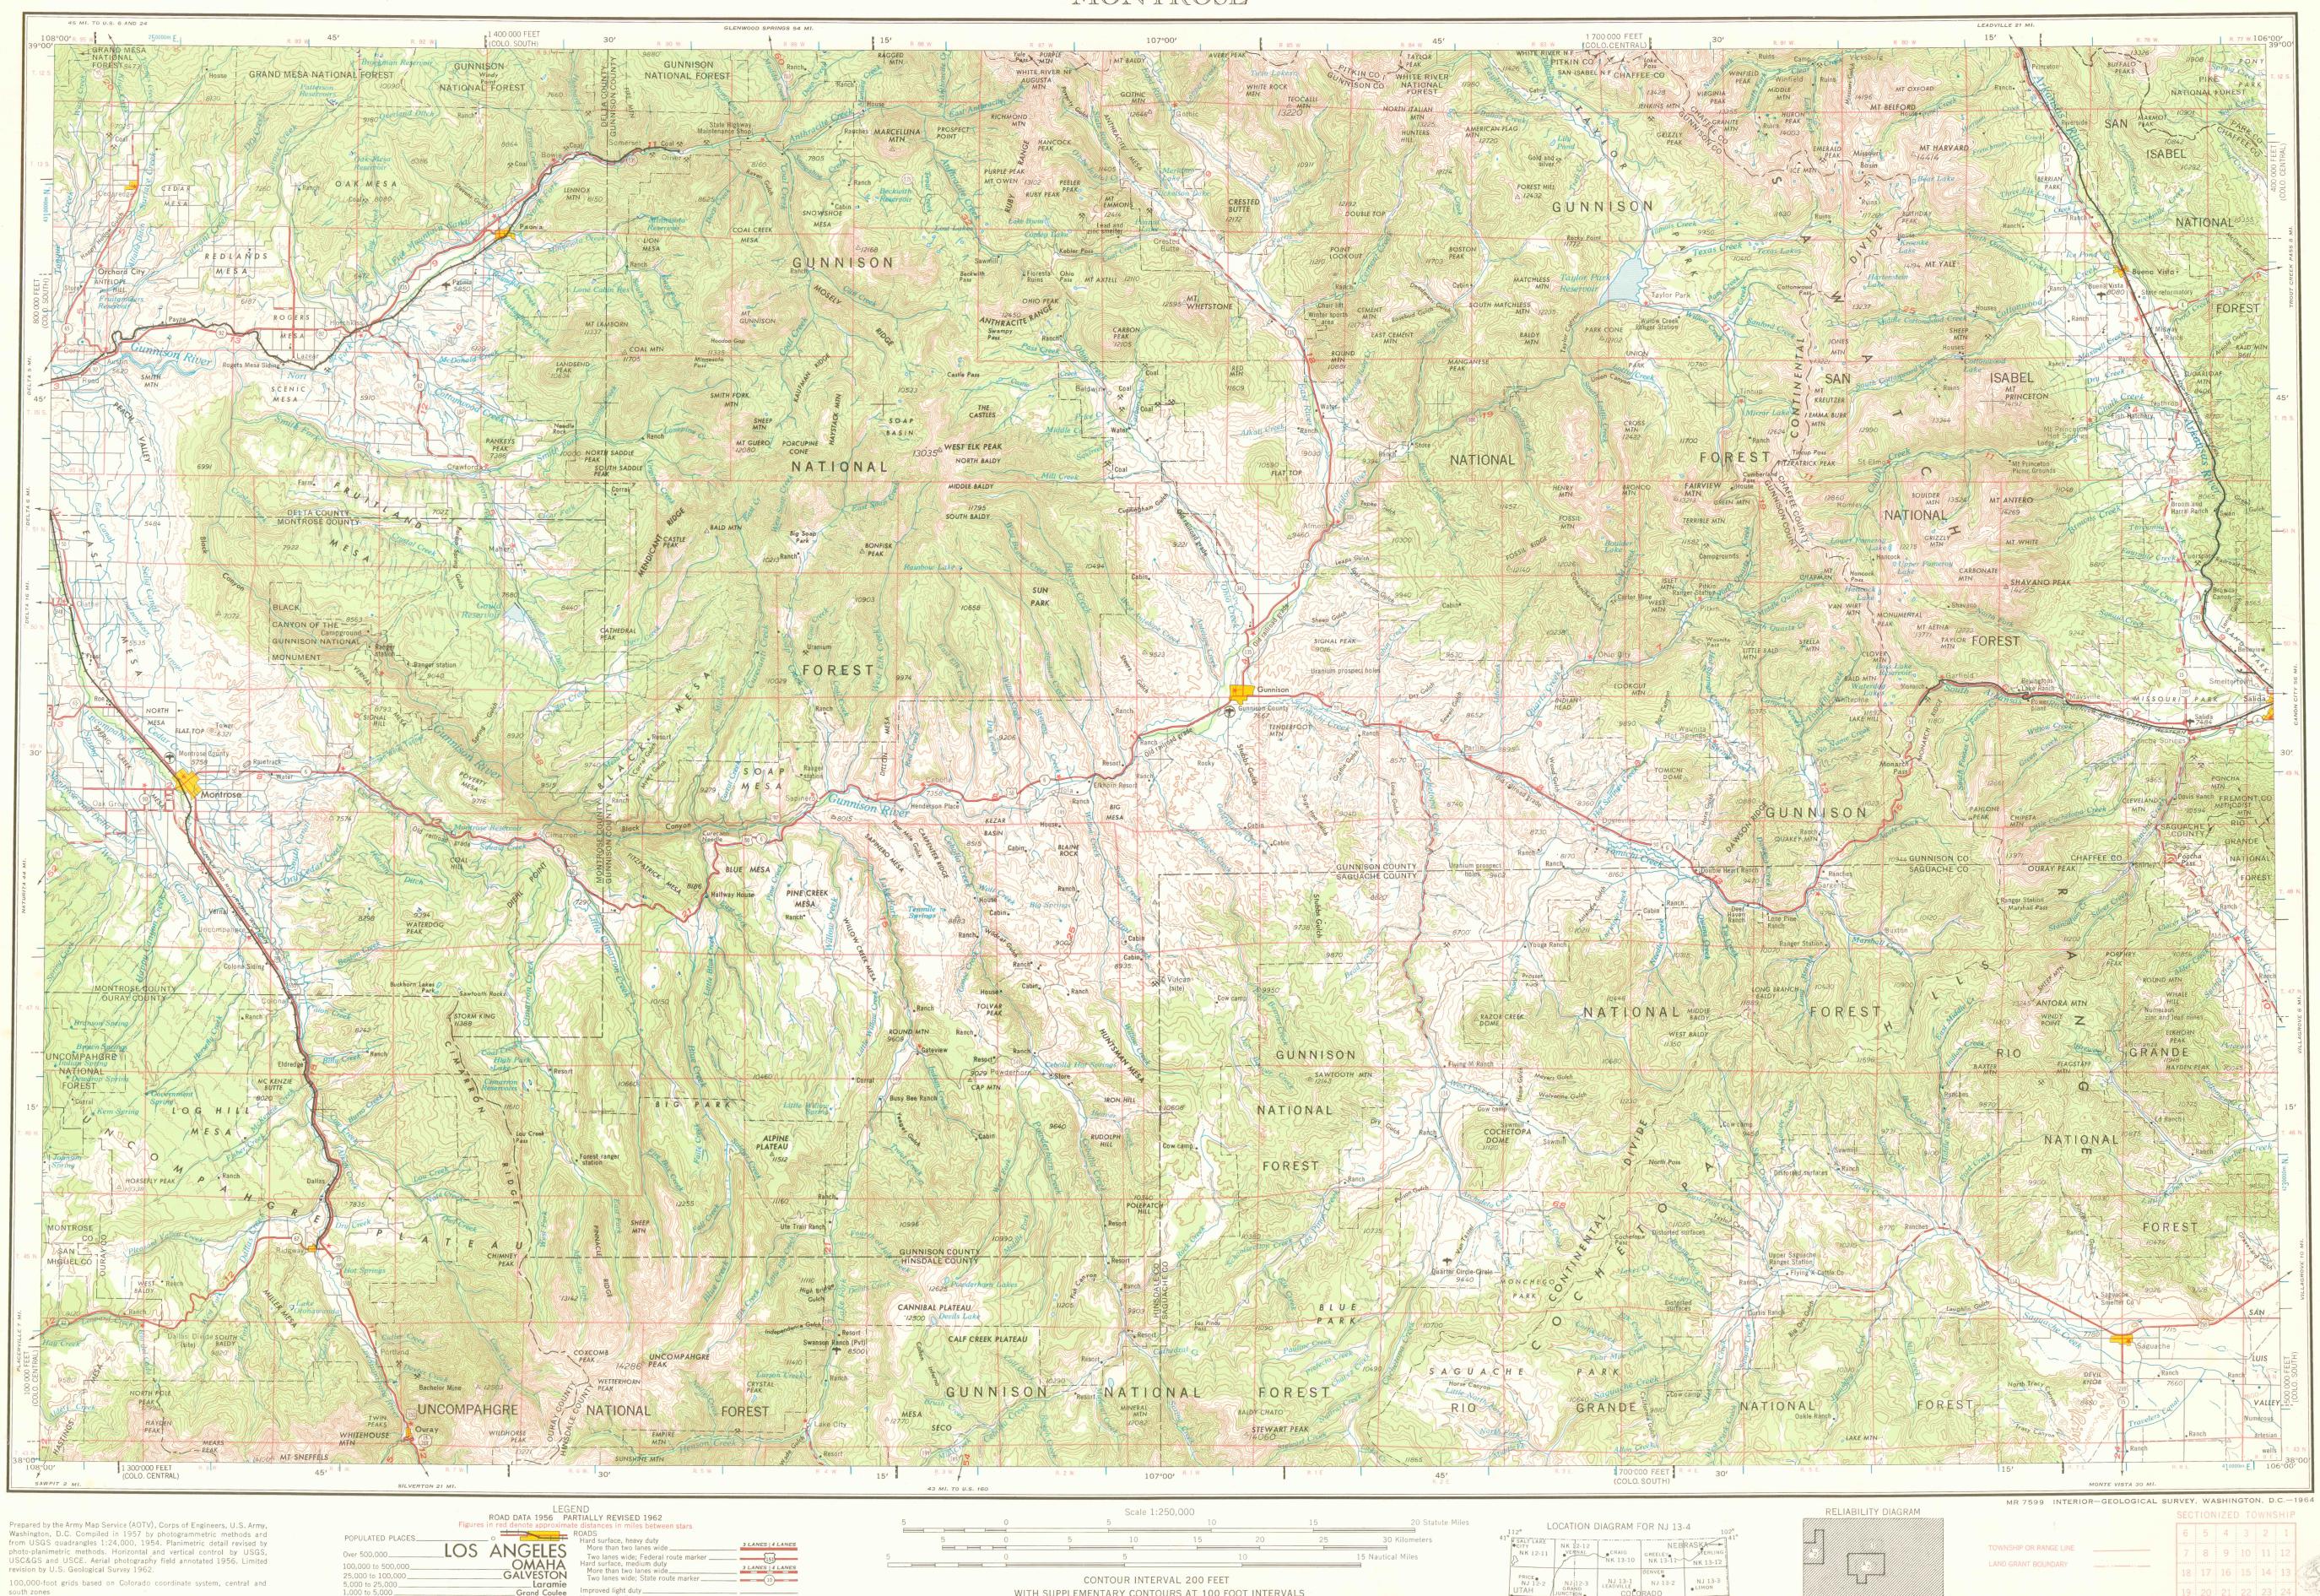

WESTERN UNITED STATES 1:250,000

meter Universal Transverse Mercator grid ticks, zone 13, shown

| POPULATED PLACES                                                                                                                                                                                                                                                                                                                                                                                                                                                                                                                                                                                                                                                                                                                                                                                                                                                                                                                                                                                                                                                                                                                                                                                                                                                                                                                                                                                                                                                                                                                                                                                                                                                                                                                                                                                                                                                                                                                                                                                                                                                                                                               |                           |                                | GEND                                                  |                   |
|--------------------------------------------------------------------------------------------------------------------------------------------------------------------------------------------------------------------------------------------------------------------------------------------------------------------------------------------------------------------------------------------------------------------------------------------------------------------------------------------------------------------------------------------------------------------------------------------------------------------------------------------------------------------------------------------------------------------------------------------------------------------------------------------------------------------------------------------------------------------------------------------------------------------------------------------------------------------------------------------------------------------------------------------------------------------------------------------------------------------------------------------------------------------------------------------------------------------------------------------------------------------------------------------------------------------------------------------------------------------------------------------------------------------------------------------------------------------------------------------------------------------------------------------------------------------------------------------------------------------------------------------------------------------------------------------------------------------------------------------------------------------------------------------------------------------------------------------------------------------------------------------------------------------------------------------------------------------------------------------------------------------------------------------------------------------------------------------------------------------------------|---------------------------|--------------------------------|-------------------------------------------------------|-------------------|
| POPULATED PLACES                                                                                                                                                                                                                                                                                                                                                                                                                                                                                                                                                                                                                                                                                                                                                                                                                                                                                                                                                                                                                                                                                                                                                                                                                                                                                                                                                                                                                                                                                                                                                                                                                                                                                                                                                                                                                                                                                                                                                                                                                                                                                                               |                           |                                |                                                       |                   |
| POPULATED PLACESO ANCELES Hard surface, heavy duty  Annes   4 Lanes  Annes   4 Lanes                                                                                                                                                                                                                                                                                                                                                                                                                                                                                                                                                                                                                                                                                                                                                                                                                                                                                                                                                                                                                                                                                                                                                                                                                                                                                                                                                                                                                                                                                                                                                                                                                                                                                                                                                                                                                                                                                                                                                                                                                                           |                           | Figures in red denote approxin |                                                       |                   |
|                                                                                                                                                                                                                                                                                                                                                                                                                                                                                                                                                                                                                                                                                                                                                                                                                                                                                                                                                                                                                                                                                                                                                                                                                                                                                                                                                                                                                                                                                                                                                                                                                                                                                                                                                                                                                                                                                                                                                                                                                                                                                                                                | POPULATED PLACES          |                                | Hard surface beauty duty                              | 3 LANES   4 LANES |
| Over 500,000LOS ANOLLS Two lanes wide: Federal route marker                                                                                                                                                                                                                                                                                                                                                                                                                                                                                                                                                                                                                                                                                                                                                                                                                                                                                                                                                                                                                                                                                                                                                                                                                                                                                                                                                                                                                                                                                                                                                                                                                                                                                                                                                                                                                                                                                                                                                                                                                                                                    | Over 500,000              | LOS ANGELES                    | Two lanes wide: Enderal route marker                  | ~                 |
| 100,000 to 500,000 Hard surface, medium duty A LANES 4 LANES                                                                                                                                                                                                                                                                                                                                                                                                                                                                                                                                                                                                                                                                                                                                                                                                                                                                                                                                                                                                                                                                                                                                                                                                                                                                                                                                                                                                                                                                                                                                                                                                                                                                                                                                                                                                                                                                                                                                                                                                                                                                   |                           |                                | Hard surface, medium duty<br>More than two lanes wide | 3 LANES   4 LANES |
| 5,000 to 25,000                                                                                                                                                                                                                                                                                                                                                                                                                                                                                                                                                                                                                                                                                                                                                                                                                                                                                                                                                                                                                                                                                                                                                                                                                                                                                                                                                                                                                                                                                                                                                                                                                                                                                                                                                                                                                                                                                                                                                                                                                                                                                                                |                           |                                |                                                       | 0                 |
| 1.000 to 5.000 Grand Coulee Improved light duty                                                                                                                                                                                                                                                                                                                                                                                                                                                                                                                                                                                                                                                                                                                                                                                                                                                                                                                                                                                                                                                                                                                                                                                                                                                                                                                                                                                                                                                                                                                                                                                                                                                                                                                                                                                                                                                                                                                                                                                                                                                                                | 1,000 to 5,000            | Grand Couler                   | Improved light duty                                   |                   |
| Less than 1,000 Sun Valley Unimproved dirt Trail                                                                                                                                                                                                                                                                                                                                                                                                                                                                                                                                                                                                                                                                                                                                                                                                                                                                                                                                                                                                                                                                                                                                                                                                                                                                                                                                                                                                                                                                                                                                                                                                                                                                                                                                                                                                                                                                                                                                                                                                                                                                               |                           | Sun Valle                      |                                                       |                   |
| KAILKOADS Single track Double or Multiple                                                                                                                                                                                                                                                                                                                                                                                                                                                                                                                                                                                                                                                                                                                                                                                                                                                                                                                                                                                                                                                                                                                                                                                                                                                                                                                                                                                                                                                                                                                                                                                                                                                                                                                                                                                                                                                                                                                                                                                                                                                                                      | RAILROADS<br>Single track | ouble or Multiple              |                                                       |                   |
| Standard gauge_ + + + + + + + + + + + + + + + + + + +                                                                                                                                                                                                                                                                                                                                                                                                                                                                                                                                                                                                                                                                                                                                                                                                                                                                                                                                                                                                                                                                                                                                                                                                                                                                                                                                                                                                                                                                                                                                                                                                                                                                                                                                                                                                                                                                                                                                                                                                                                                                          | Standard gauge_ +++++     | I andolane airport             | Landmarks: School; Chur                               | ch; Other_ 🏅 🚦 🔒  |
| Narrow gauge Horizontal control point A                                                                                                                                                                                                                                                                                                                                                                                                                                                                                                                                                                                                                                                                                                                                                                                                                                                                                                                                                                                                                                                                                                                                                                                                                                                                                                                                                                                                                                                                                                                                                                                                                                                                                                                                                                                                                                                                                                                                                                                                                                                                                        |                           | 11 11                          | Horizontal control point                              | <u>A</u>          |
| BOUNDARIES Landing area Spot elevation in feet22                                                                                                                                                                                                                                                                                                                                                                                                                                                                                                                                                                                                                                                                                                                                                                                                                                                                                                                                                                                                                                                                                                                                                                                                                                                                                                                                                                                                                                                                                                                                                                                                                                                                                                                                                                                                                                                                                                                                                                                                                                                                               |                           |                                | Spot elevation in feet                                | .221              |
| Social and a superior the second seco |                           | Cooplane airport               | Marsh or swamp                                        | ale al alle       |
| Otate                                                                                                                                                                                                                                                                                                                                                                                                                                                                                                                                                                                                                                                                                                                                                                                                                                                                                                                                                                                                                                                                                                                                                                                                                                                                                                                                                                                                                                                                                                                                                                                                                                                                                                                                                                                                                                                                                                                                                                                                                                                                                                                          | State                     |                                | 0                                                     |                   |
| County Seaplane anchorage Intermittent or dry stream_ ~                                                                                                                                                                                                                                                                                                                                                                                                                                                                                                                                                                                                                                                                                                                                                                                                                                                                                                                                                                                                                                                                                                                                                                                                                                                                                                                                                                                                                                                                                                                                                                                                                                                                                                                                                                                                                                                                                                                                                                                                                                                                        | County                    | Seaplane anchorage             | Intermittent or dry stream.                           |                   |
| Park or reservation Woods-brushwood Power line                                                                                                                                                                                                                                                                                                                                                                                                                                                                                                                                                                                                                                                                                                                                                                                                                                                                                                                                                                                                                                                                                                                                                                                                                                                                                                                                                                                                                                                                                                                                                                                                                                                                                                                                                                                                                                                                                                                                                                                                                                                                                 | Park or reservation       | Woods-brushwood                | Power line                                            |                   |
|                                                                                                                                                                                                                                                                                                                                                                                                                                                                                                                                                                                                                                                                                                                                                                                                                                                                                                                                                                                                                                                                                                                                                                                                                                                                                                                                                                                                                                                                                                                                                                                                                                                                                                                                                                                                                                                                                                                                                                                                                                                                                                                                |                           |                                |                                                       |                   |

MONTROSE

|   |   |   | Scale 1:2 | 50,000      |    |    |                   |
|---|---|---|-----------|-------------|----|----|-------------------|
|   | 0 |   | 5         | 10          |    | 15 | 20 Statute M      |
| 5 | 0 | 5 | 10        | 15          | 20 | 25 | 30 Kilometers     |
|   | 0 |   | 5         |             | 10 |    | 15 Nautical Miles |
|   |   |   |           | VAL 200 FEE | T  |    |                   |

WITH SUPPLEMENTARY CONTOURS AT 100 FOOT INTERVALS TRANSVERSE MERCATOR PROJECTION

1960 MAGNETIC DECLINATION FOR THIS SHEET VARIES FROM 14°15' EASTERLY FOR THE CENTER OF THE WEST EDGE TO 13°30' EASTERLY FOR THE CENTER OF THE EAST EDGE. MEAN ANNUAL CHANGE IS 0°02' WESTERLY.