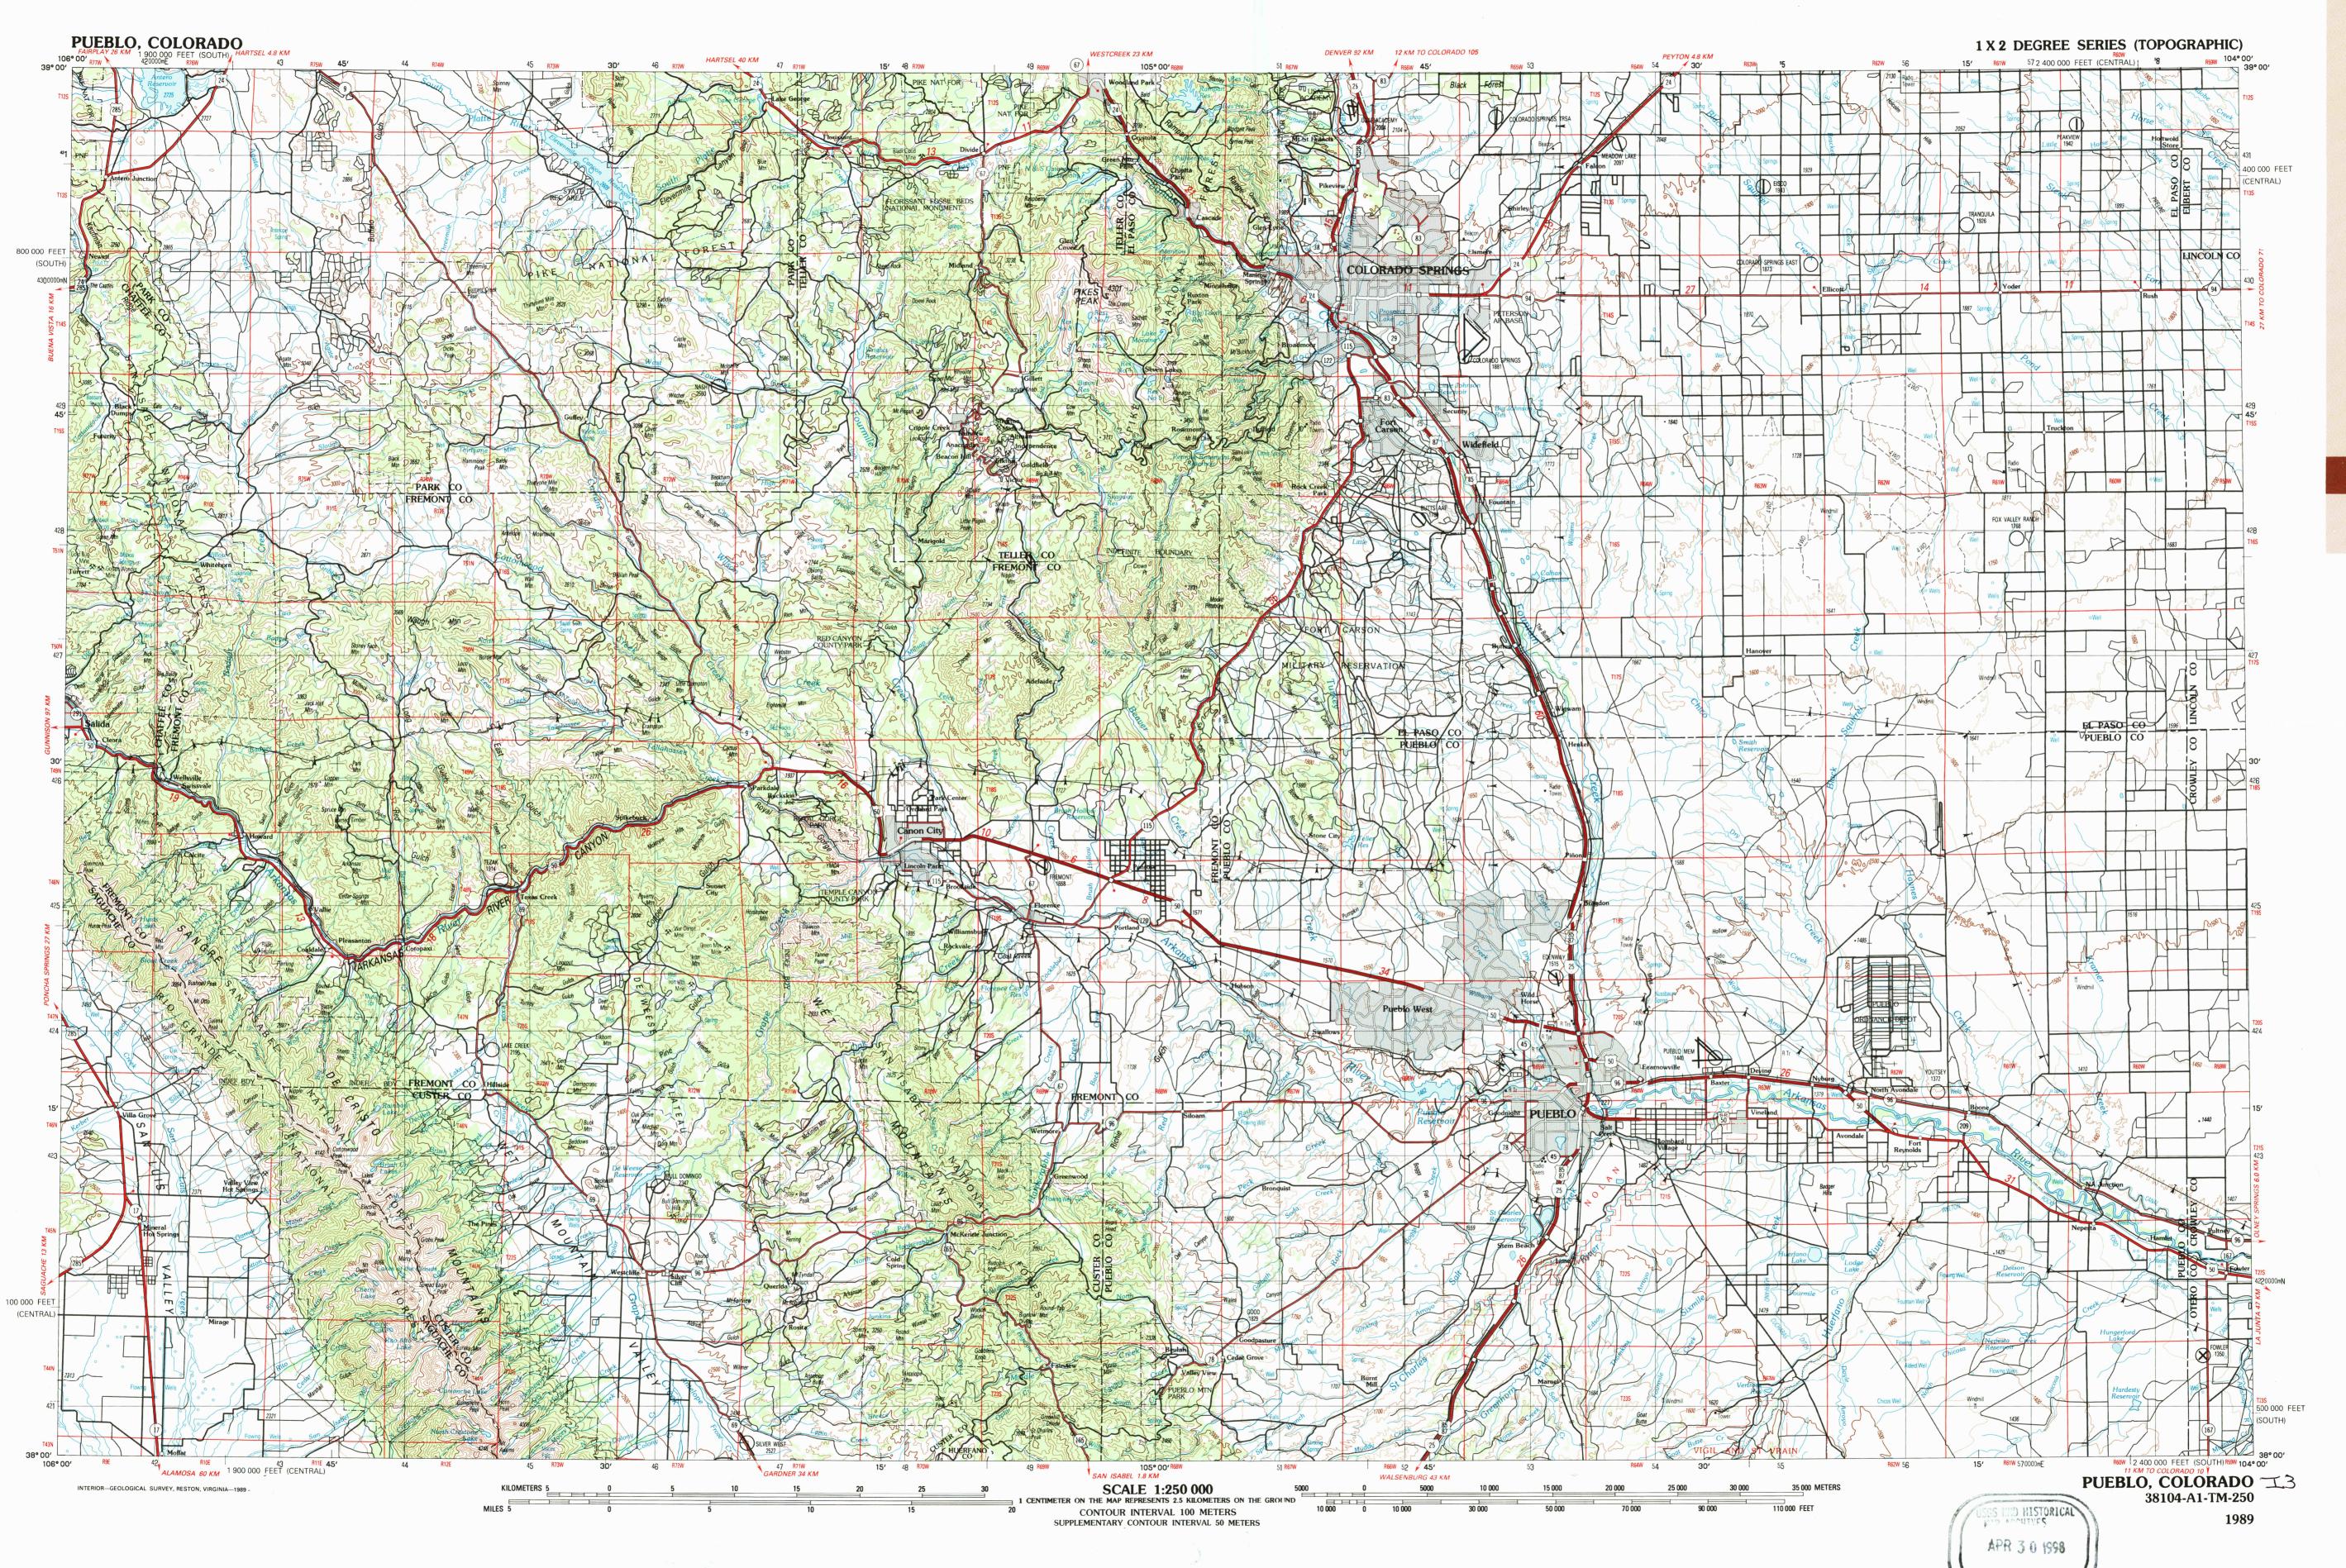

## Pueblo COLORADO

1:250 000-scale metric topographic map

38104-A1-TM-250

## 1 X 2 DEGREE QUADRANGLE SHOWING

- Contours and elevations in meters
- Highways, roads and other manmade structures
- Water features
- Woodland areas
- Geographic names

Produced by the United States Geological Survey

Compiled from USGS 1:100 000-scale maps dated 1981-83 Supersedes map dated 1954. Map edited 1989 Projection and 10 000-meter grid, zone 13: Universal Transverse Mercator 100 000-foot grid ticks based on Colorado coordinate system, central

CONTOUR INTERVAL 100 METERS SUPPLEMENTARY CONTOUR INTERVAL 50 METERS NATIONAL GEODETIC VERTICAL DATUM OF 1929 ELEVATIONS SHOWN TO THE NEAREST METER

THIS MAP COMPLIES WITH NATIONAL MAP ACCURACY STANDARDS