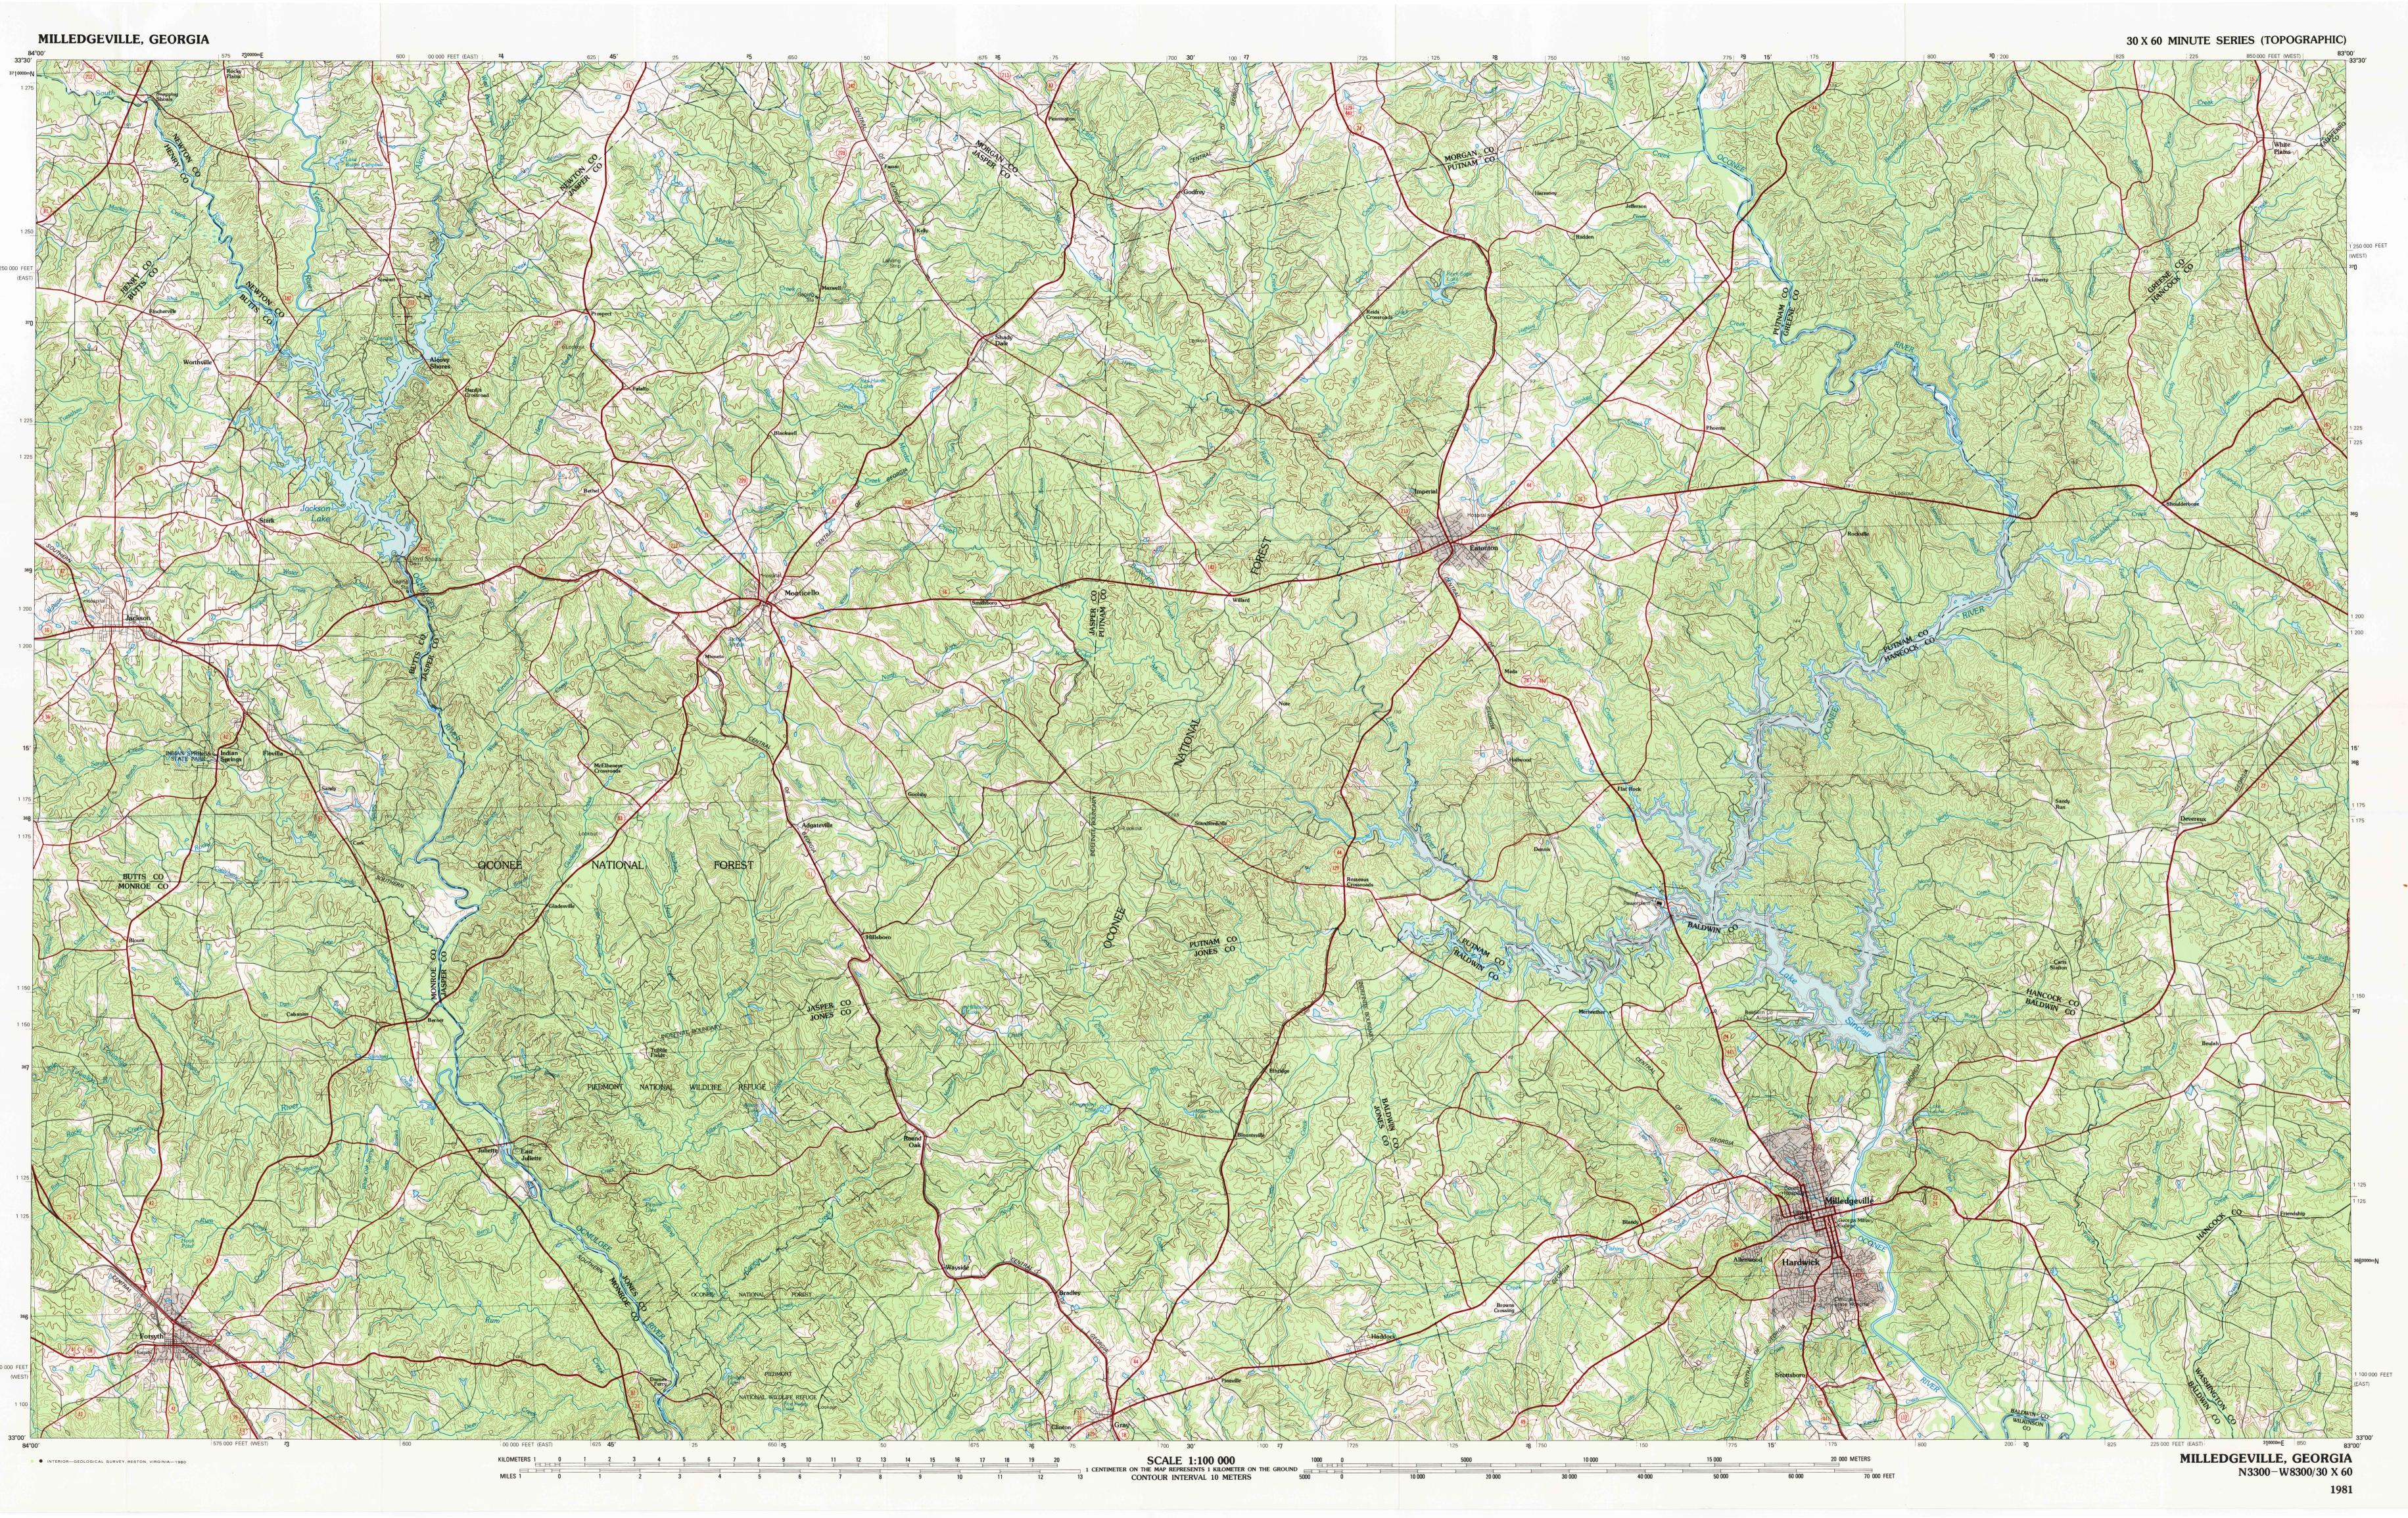

1:100 000-scale *metric* topographic map of Milledgeville
GEORGIA

30 X 60 MINUTE QUADRANGLE SHOWING

- Contours and elevations
- in meters
- Highways, roads and other manmade structures
- Water features
- Woodland areas Geographic names

GEOLOGICAL SURVEY

Produced by the United States Geological Survey in cooperation with State of Georgia agencies Compiled from USGS 1:24 000-scale topographic maps dated 1964–1973. Planimetry revised from aerial photographs taken 1975 and other source data. Revised information not field checked. Map edited 1981 Projection and 10 000-meter grid, zone 17: Universal Transverse Mercator 25 000-foot grid ticks based on Georgia coordinate system, west and east zones
1927 North American Datum
To place on the predicted North American Datum 1983 move
the projection lines 12 meters south and 10 meters west There may be private inholdings within the boundaries of the National or State reservations shown on this map

CONTOUR INTERVAL 10 METERS
NATIONAL GEODETIC VERTICAL DATUM OF 1929
ELEVATIONS SHOWN TO THE NEAREST METER

THIS MAP COMPLIES WITH NATIONAL MAP ACCURACY STANDARDS

| Meters                                       | Feet                                     | *                                                                  | 1                                       | 2                                          | 3 |
|----------------------------------------------|------------------------------------------|--------------------------------------------------------------------|-----------------------------------------|--------------------------------------------|---|
| 1 2                                          | 3.2808<br>6.5617                         | GN A MN                                                            | 4                                       |                                            | 5 |
| 3 4                                          | 9.8425<br>13.1234                        | 2°                                                                 | 6                                       | 7                                          | 8 |
| 5<br>6                                       | 16.4042<br>19.6850                       | 1°22′<br>24 MILS 36 MILS                                           |                                         |                                            |   |
| 8<br>9<br>10                                 | 22.9659<br>26.2467<br>29.5276<br>32.8084 |                                                                    | 2                                       | 1 Atlanta<br>2 Athens<br>3 Clark Hill Lake |   |
| To convert meters to feet multiply by 3.2808 |                                          | UTM grid convergence<br>(GN) and 1981 magnetic<br>declination (MN) | 4 Griffin 5 Thomson 6 Thomaston 7 Macon |                                            |   |