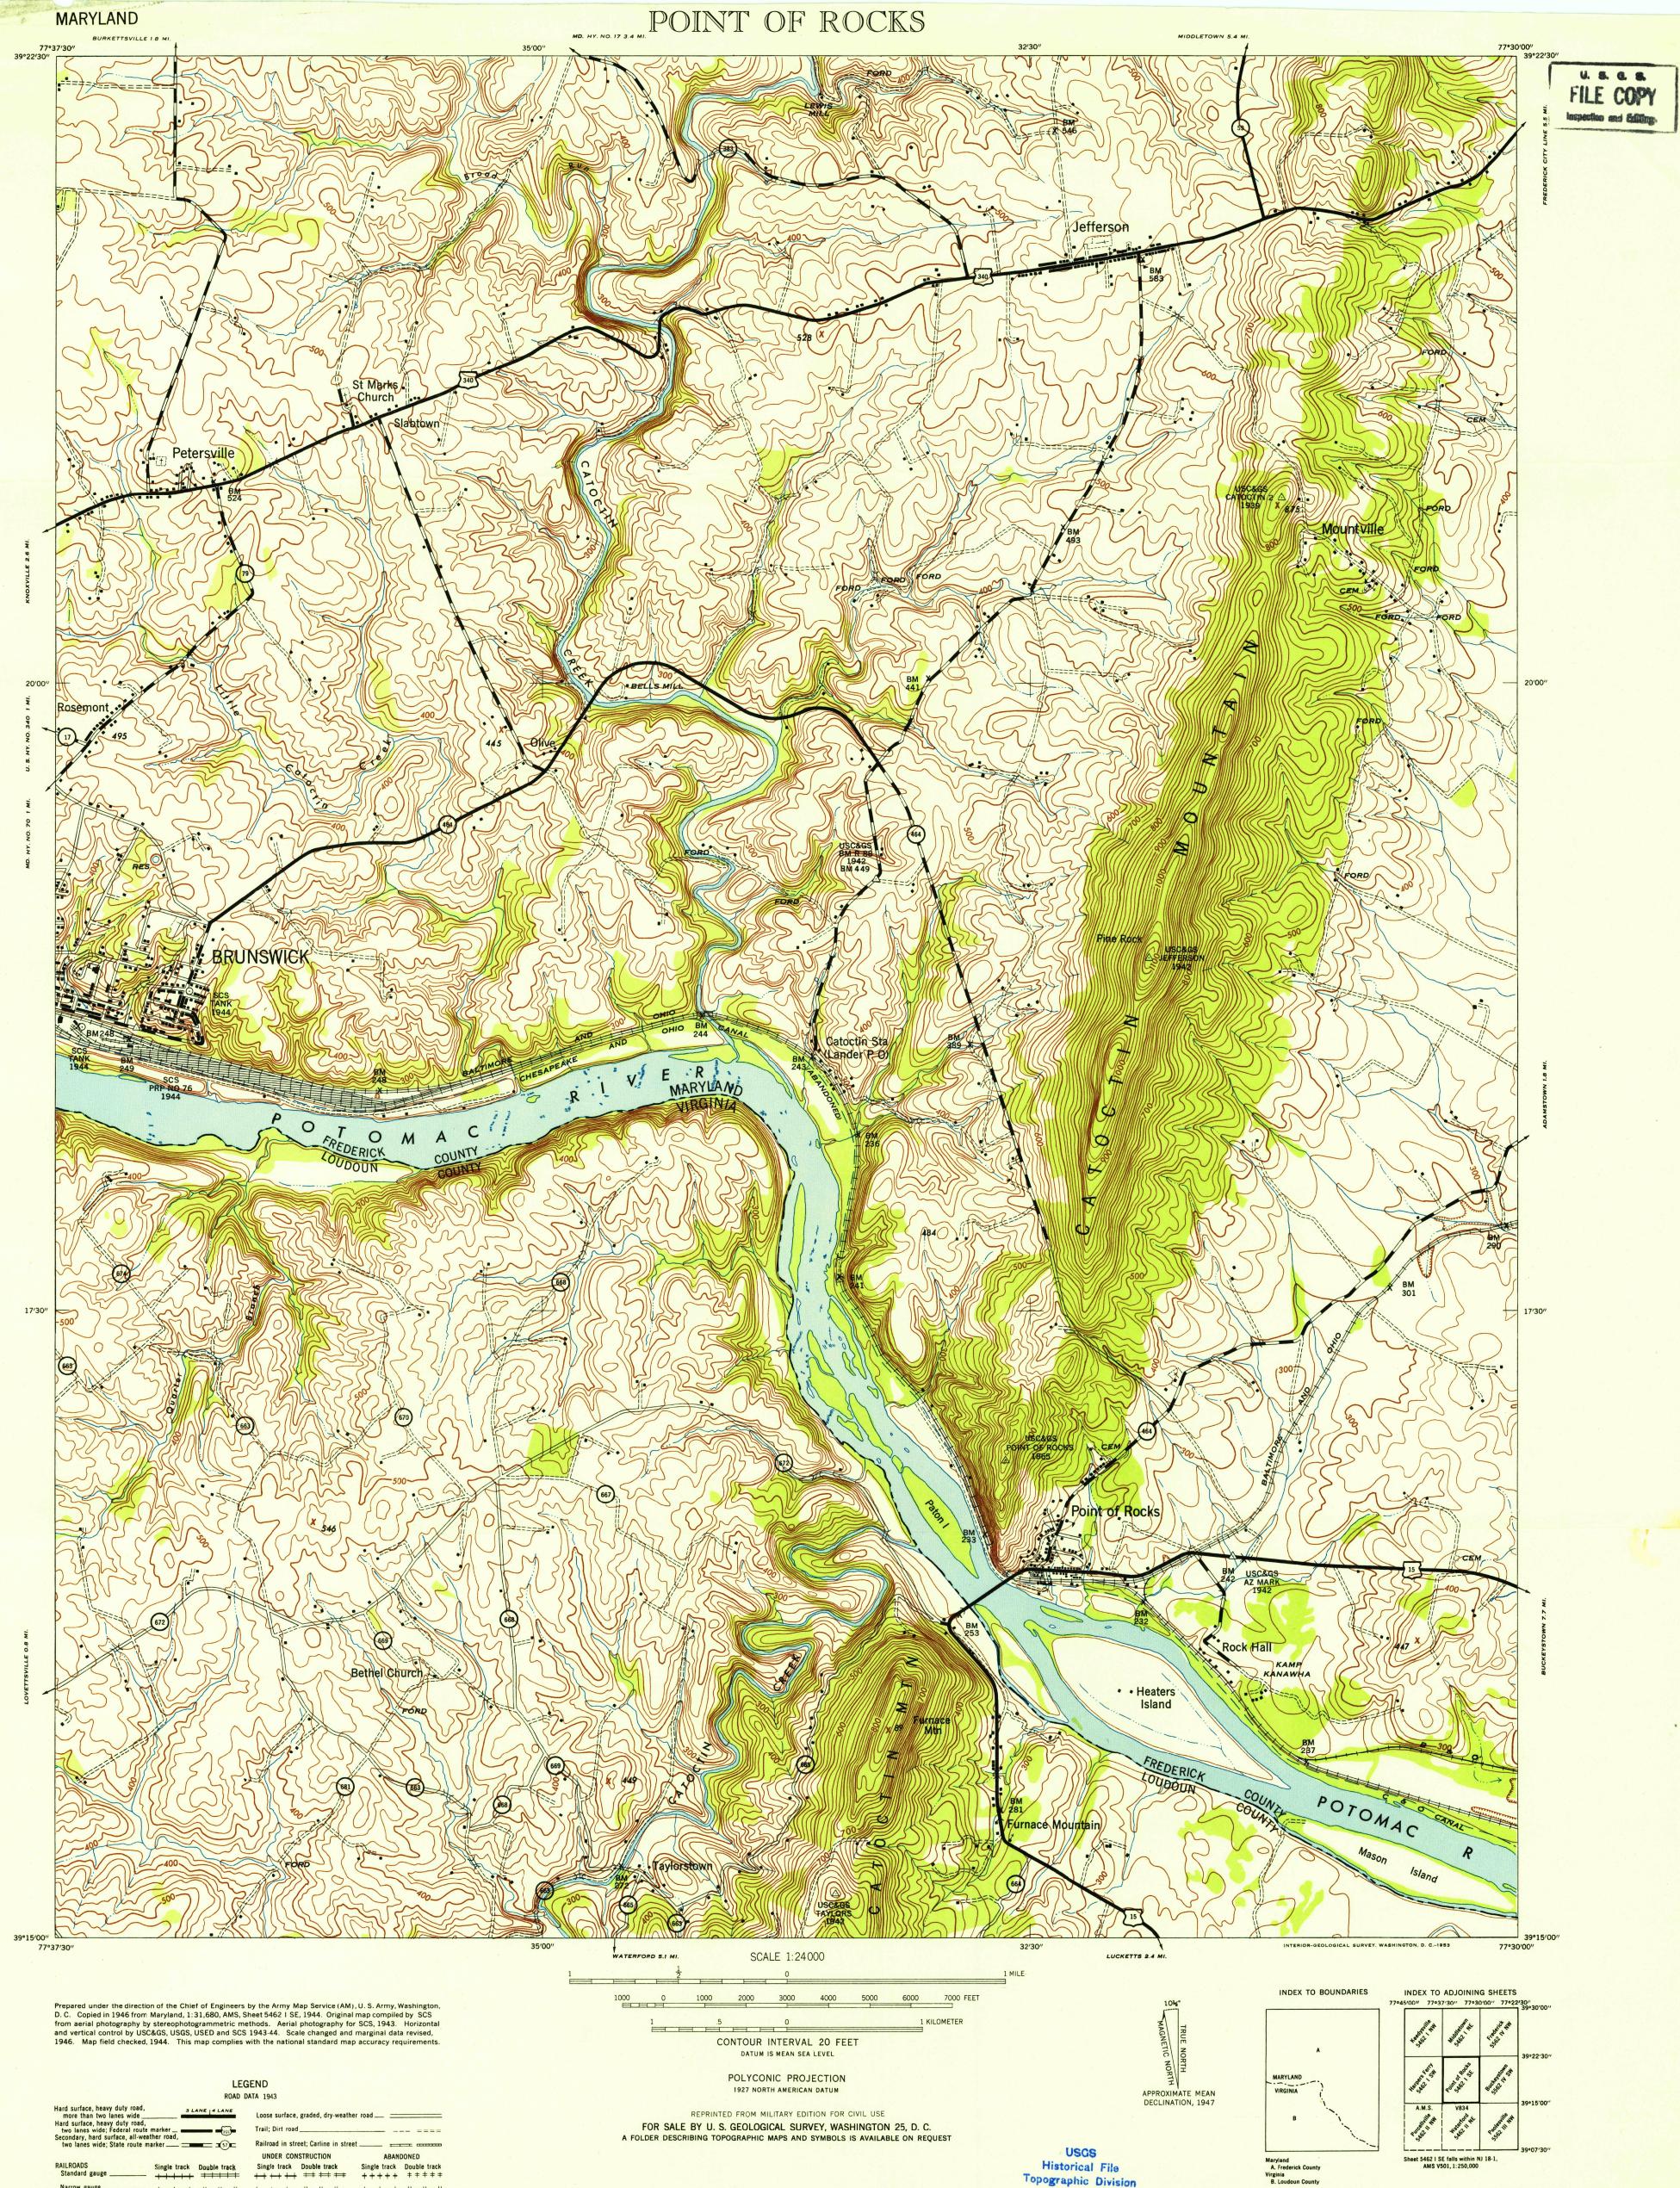

and the second

| Hard surface, heavy duty road<br>more than two lanes wide.<br>Hard surface, heavy duty road<br>two lanes wide; Federal rou<br>Secondary, hard surface, all-w<br>two lanes wide; State route | i,<br>te marker<br>reather road, |               | Trail; Dirt road<br>Railroad in street |                   | road =                                  | ===              |
|---------------------------------------------------------------------------------------------------------------------------------------------------------------------------------------------|----------------------------------|---------------|----------------------------------------|-------------------|-----------------------------------------|------------------|
| RAILROADS<br>Standard gauge                                                                                                                                                                 | Single track Do                  |               | Single track Di                        | ouble track       | Single track Double $+ + + + + + = \pm$ |                  |
| Narrow gauge                                                                                                                                                                                |                                  |               | ب جسد جسد جسد                          | L                 |                                         | ц <del>ч п</del> |
| Single track carline<br>BOUNDARIES                                                                                                                                                          |                                  |               | Double track carl                      |                   |                                         |                  |
| International                                                                                                                                                                               |                                  | Mine          | ×                                      | Intermittent lake |                                         | - A0             |
| State                                                                                                                                                                                       |                                  | Triangulation | on station $\_$ $\triangle$            | Intermittent stre | am                                      | 21               |
| County (with monument)                                                                                                                                                                      |                                  | Bench mar     | < ×                                    | Dam               | Rapids                                  |                  |
| County subdivision                                                                                                                                                                          |                                  | Spot elevat   | ion ×168                               | Rapids; Falls     | Falls                                   |                  |
| Reservation                                                                                                                                                                                 |                                  | Woods         | and the second                         | Large rapids and  |                                         |                  |
| Military reservation                                                                                                                                                                        | MIL RES                          | Woods-brus    | hwood 🔛                                | Swamp, marsh _    |                                         | *****            |
| School; Church                                                                                                                                                                              |                                  | Brushwood     | 263363                                 | Rocks awash at    | low tide                                | +**              |
| Cemetery                                                                                                                                                                                    | _ [ + ]                          | Orchard       | 000000                                 | Wharf, pier       | L                                       | -                |
| Churchvard                                                                                                                                                                                  |                                  | Vinevard      |                                        | Man-made shore    | eline                                   |                  |