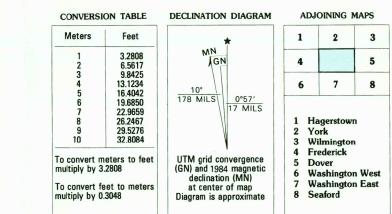

Compiled from USGS 1:24 000-scale topographic maps dated
1948–1979. Planimetry revised from aerial photographs taken
1982 and other source data. Revised information not field checked
Map edited 1984

Projection and 10 000-meter grid, zone 18: Universal Transverse

Mercator
25 000-foot grid ticks based on Maryland coordinate system
1927 North American Datum
To place on the predicted North American Datum 1983 move the
projection lines 7 meter south and 28 meters west
There may be private inholdings within the boundaries of the
National or State reservations shown on this map