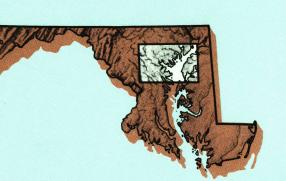

Baltimore MARYLAND

1:100 000-scale metric topographic map



## 30 X 60 MINUTE QUADRANGLE SHOWING

- Contours and elevations
- in metersHighways, roads and other
- Highways, roads and of manmade structures
- Water features
- Woodland areas
- Geographic names



Produced by the United States Geological Survey

Compiled from USGS 1:24 000-scale topographic maps dated
1948–1979. Planimetry revised from aerial photographs taken
1982 and other source data. Revised information not field checked
Map edited 1984

Projection and 10 000-meter grid, zone 18: Universal Transverse

Mercator
25 000-foot grid ticks based on Maryland coordinate system
1927 North American Datum
To place on the predicted North American Datum 1983 move the
projection lines 7 meter south and 28 meters west
There may be private inholdings within the boundaries of the
National or State