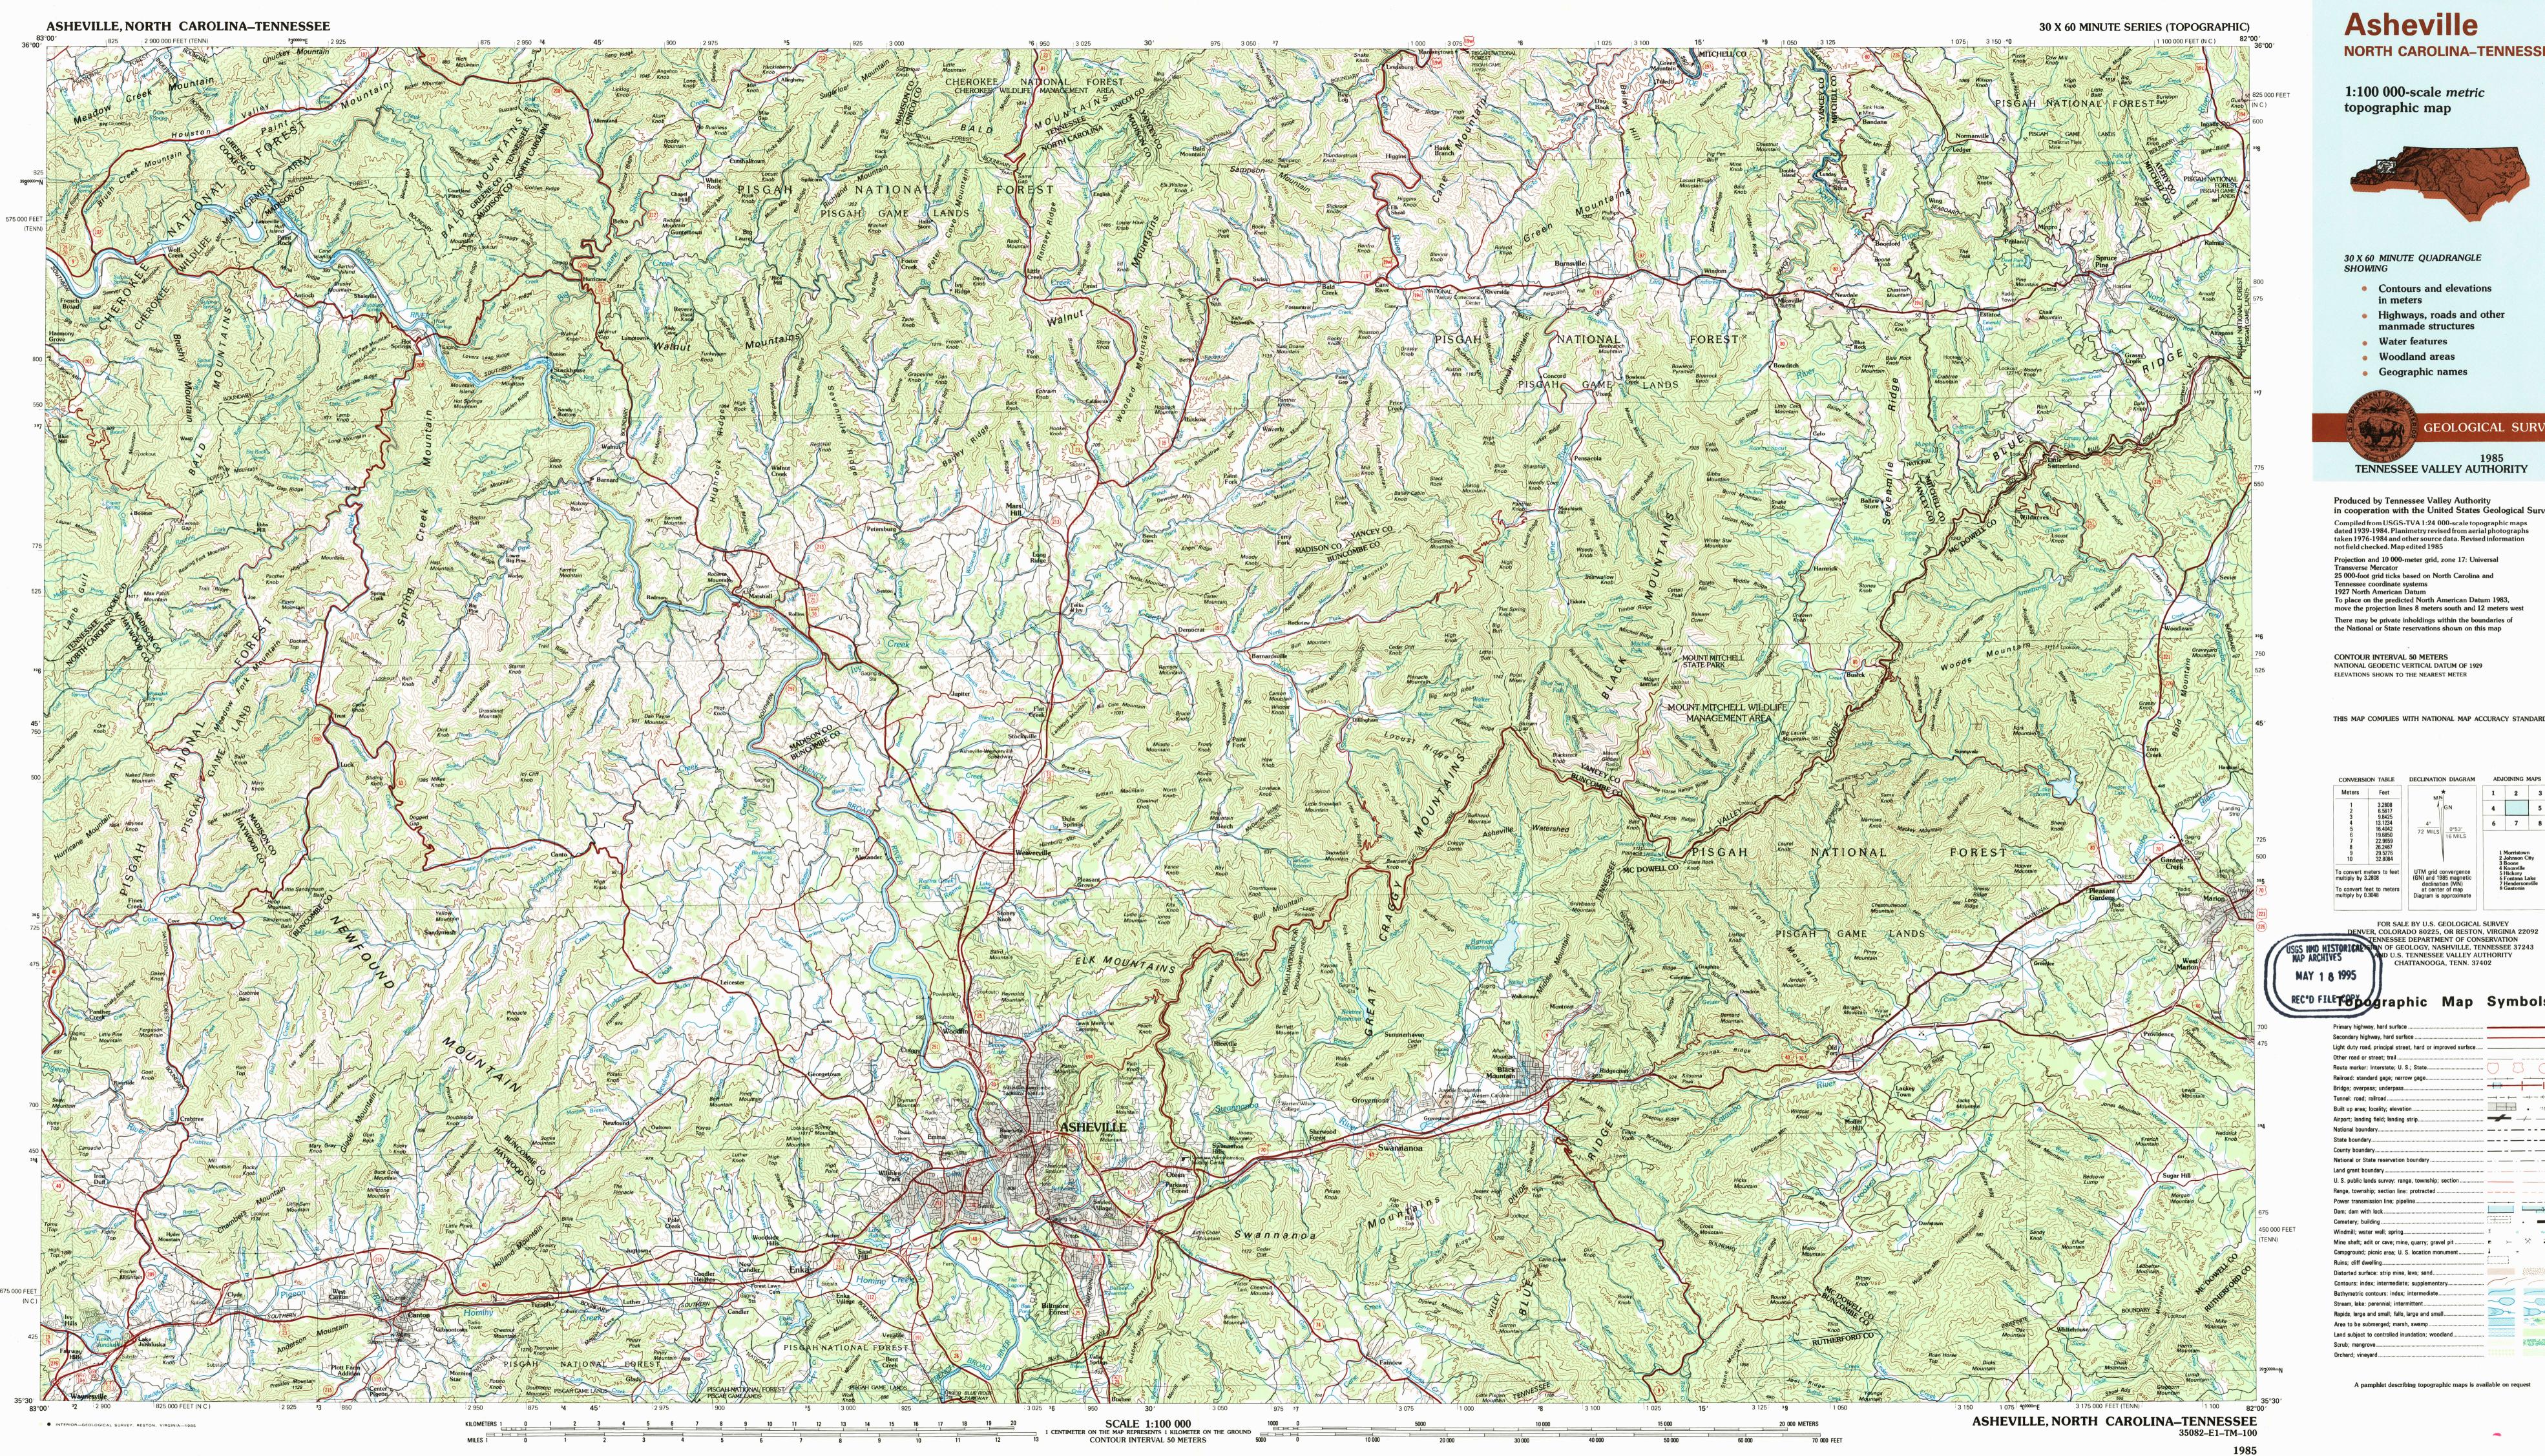

35082-E1-TM-1 **Asheville** NORTH CAROLINA-TENNESSE

1:100 000-scale *metric* 

Produced by Tennessee Valley Authority in cooperation with the United States Geological Surve

Projection and 10 000-meter grid, zone 17: Universal

To place on the predicted North American Datum 1983, move the projection lines 8 meters south and 12 meters west There may be private inholdings within the boundaries of the National or State reservations shown on this map

THIS MAP COMPLIES WITH NATIONAL MAP ACCURACY STANDARDS

FOR SALE BY U.S. GEOLOGICAL SURVEY NVER, COLORADO 80225, OR RESTON, VIRGINIA 22092 NNESSEE DEPARTMENT OF CONSERVATION

A pamphlet describing topographic maps is available on request