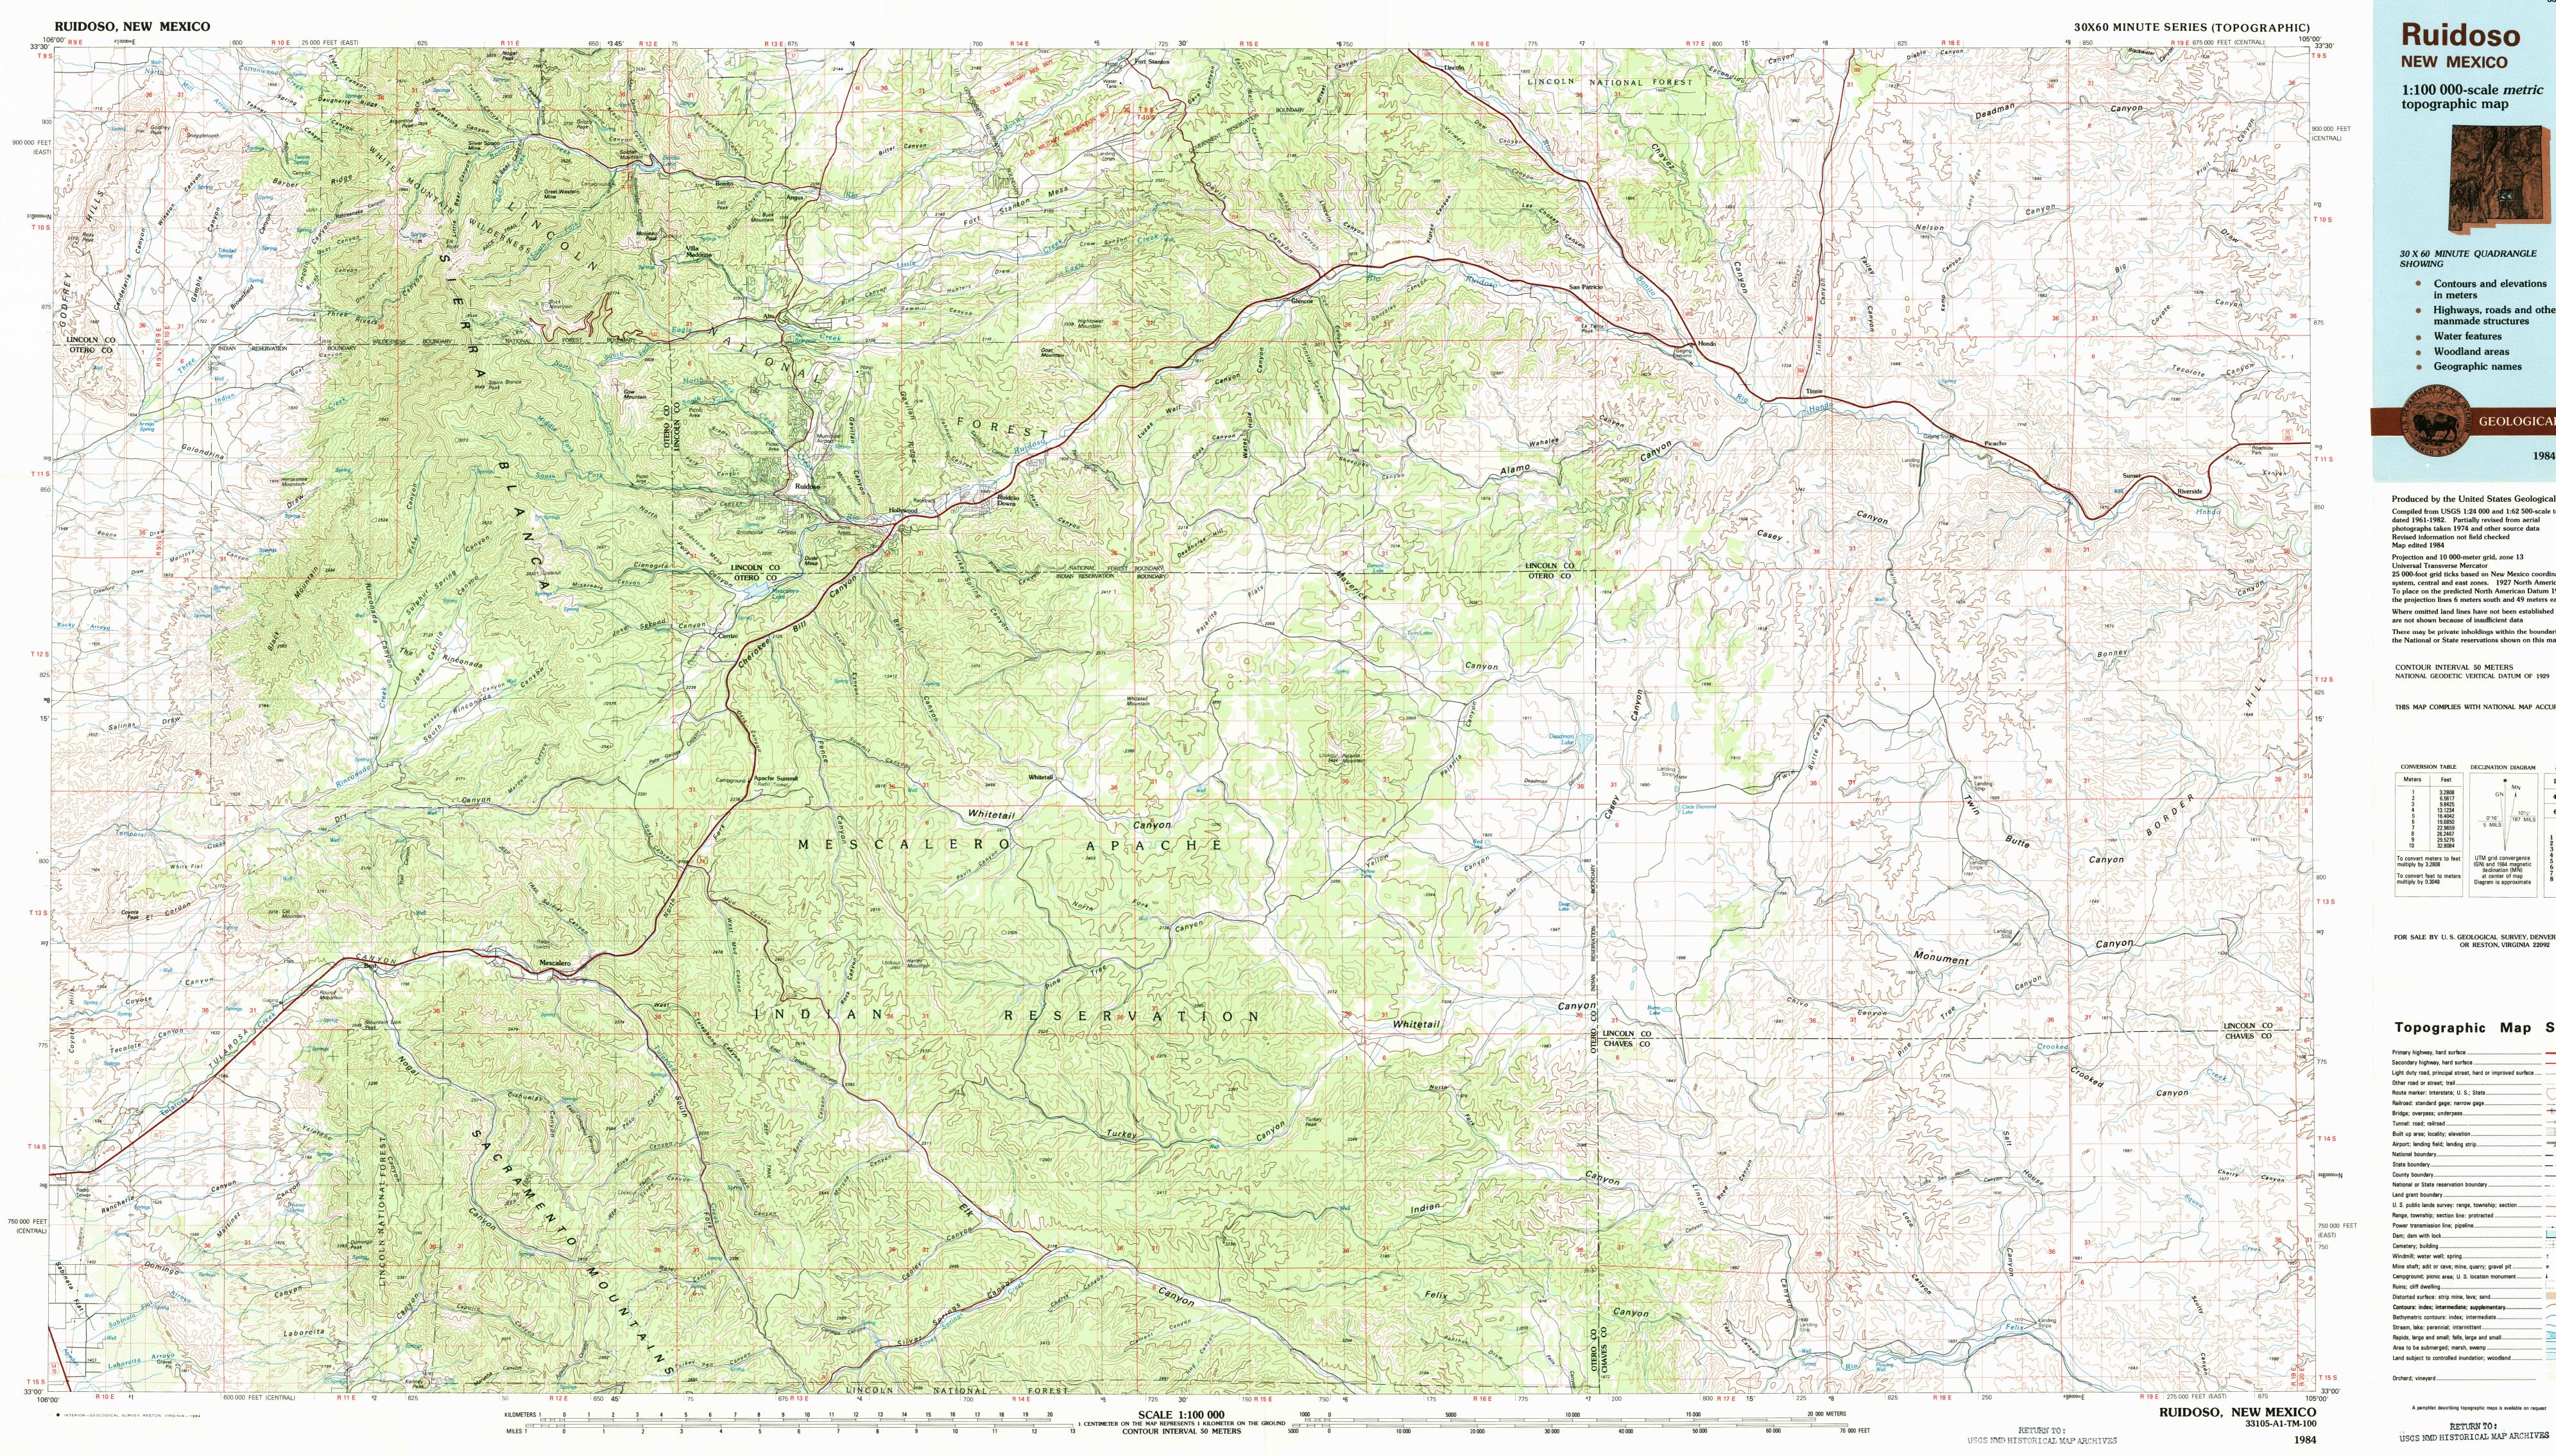

## Ruidoso **NEW MEXICO**

1:100 000-scale *metric* topographic map

33105-A1-TM-

30 X 60 MINUTE QUADRANGLE SHOWING

- Contours and elevations
- in meters
- Highways, roads and other manmade structures
- Water features
- Woodland areas
- Geographic names

Produced by the United States Geological Survey

Compiled from USGS 1:24 000 and 1:62 500-scale topographic maps dated 1961-1982. Partially revised from aerial photographs taken 1974 and other source data Revised information not field checked Map edited 1984 Projection and 10 000-meter grid, zone 13
Universal Transverse Mercator
25 000-foot grid ticks based on New Mexico coordinate
system, central and east zones. 1927 North American Datum
To place on the predicted North American Datum 1983 move

the projection lines 6 meters south and 49 meters east Where omitted land lines have not been established or are not shown because of insufficient data There may be private inholdings within the boundaries of the National or State reservations shown on this map

CONTOUR INTERVAL 50 METERS NATIONAL GEODETIC VERTICAL DATUM OF 1929

THIS MAP COMPLIES WITH NATIONAL MAP ACCURACY STANDARD

| CONVERS                                                                                   | ON TABLE                                | DECLINATION                                                                                                      | N DIAGRAM         | ADJ                                                                   | OINING I           | MAPS   |
|-------------------------------------------------------------------------------------------|-----------------------------------------|------------------------------------------------------------------------------------------------------------------|-------------------|-----------------------------------------------------------------------|--------------------|--------|
| Meters                                                                                    | Feet                                    | 7                                                                                                                | k                 | 1                                                                     | 2                  | 3      |
| 1 2                                                                                       | 3.2808<br>6.5617                        | GN                                                                                                               | MN                | 4                                                                     |                    | 5      |
| 2<br>3<br>4<br>5<br>6                                                                     | 9.8425<br>13.1234<br>16.4042<br>19.6850 | 0°16′                                                                                                            | 10½°<br>/187 MILS | 6                                                                     | 7                  | 8      |
| 7<br>8<br>9                                                                               | 22.9659<br>26.2467<br>29.5276           | 5 MILS                                                                                                           |                   | 1 Ose                                                                 | cura Mou           | ntains |
| 10                                                                                        | 32.8084                                 |                                                                                                                  |                   |                                                                       | rrizozo<br>t Creek |        |
| To convert meters to feet multiply by 3.2808 To convert feet to meters multiply by 0.3048 |                                         | UTM grid convergence<br>(GN) and 1984 magnetic<br>declination (MN)<br>at center of map<br>Diagram is approximate |                   | 4 Tularosa<br>5 Roswell<br>6 White Sands<br>7 Alamogordo<br>8 Artesia |                    |        |