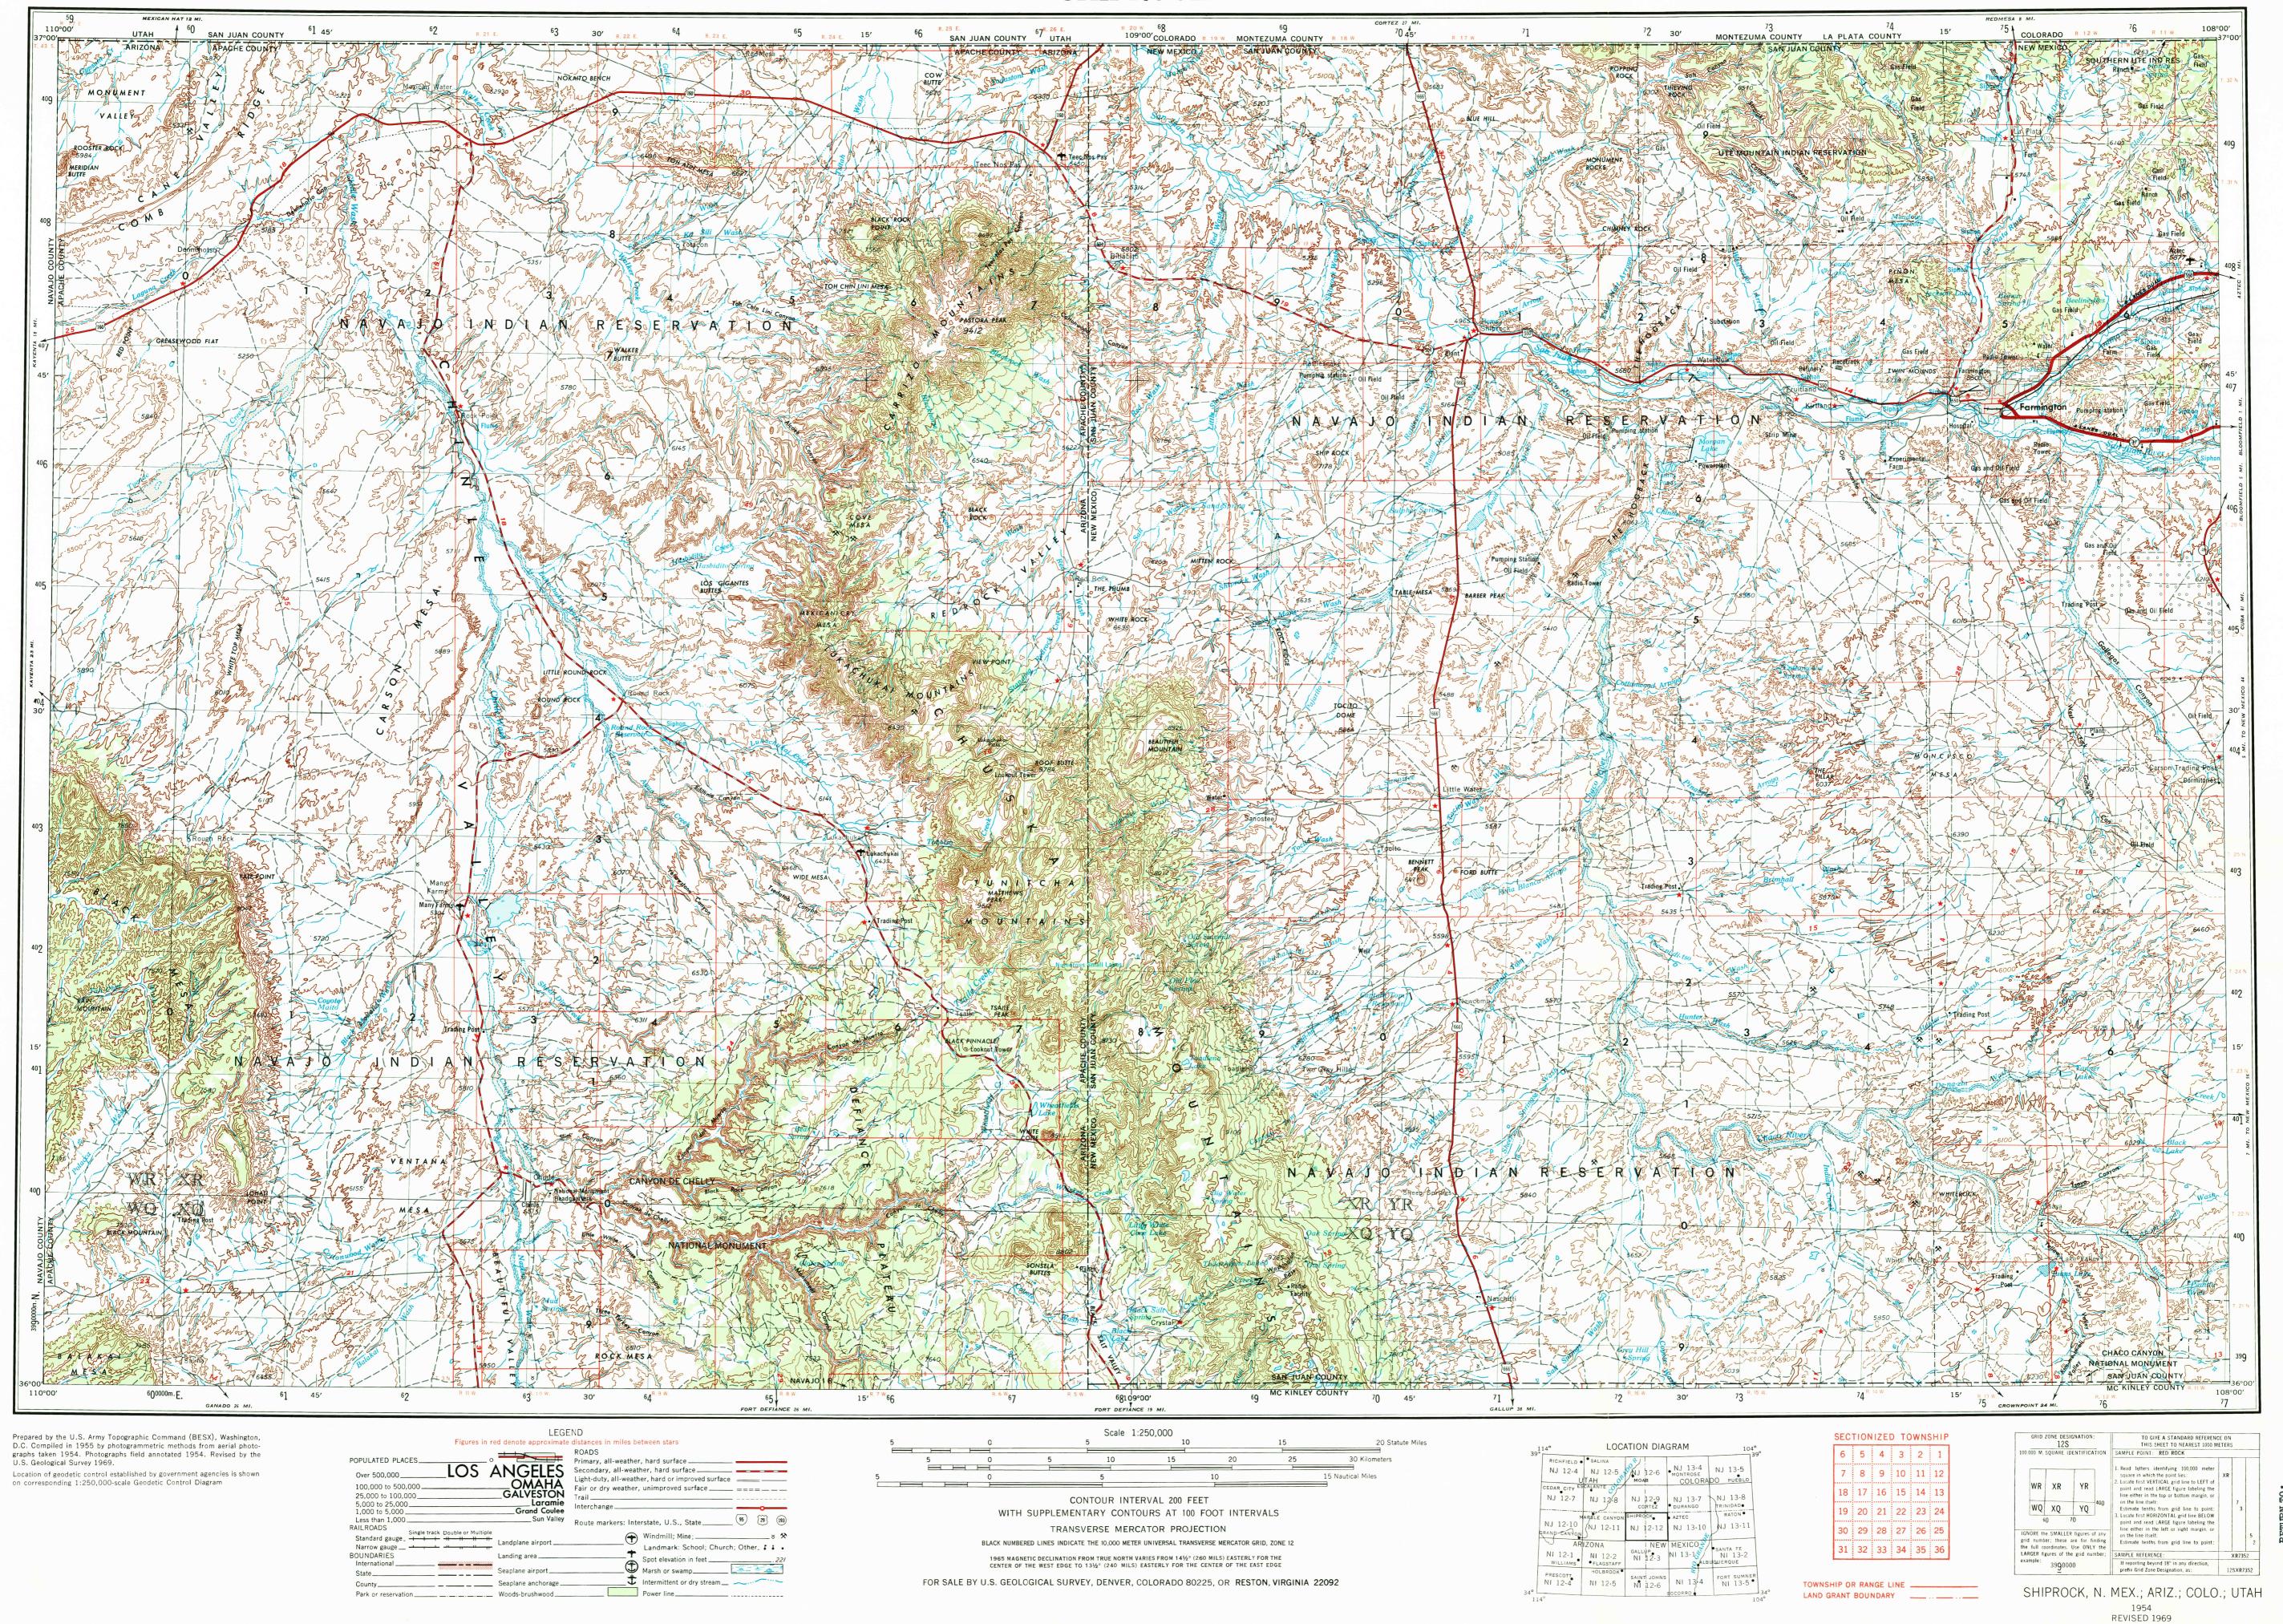

WESTERN UNITED STATES 1:250,000

| 100,000 to 500,000   25,000 to 100,000   5,000 to 25,000   1,000 to 5,000   Less than 1,000   RAU ROADS | GALVESTON<br>Laramie<br>Grand Coulee<br>Sun Valley                          | Light-duty, all-weath<br>Fair or dry weather,<br>Trail<br>Interchange | her, hard surface<br>er, hard or improved surface<br>unimproved surface<br>erstate, U.S., State<br>33                                                  |
|---------------------------------------------------------------------------------------------------------|-----------------------------------------------------------------------------|-----------------------------------------------------------------------|--------------------------------------------------------------------------------------------------------------------------------------------------------|
| Standard gauge                                                                                          | Landplane airport<br>Landing area<br>Seaplane airport<br>Seaplane anchorage | †                                                                     | Windmill; Mine; &<br>Landmark: School; Church; Other_ <b>I</b><br>Spot elevatión in feet<br>Marsh or swamp<br>Intermittent or dry stream<br>Power line |