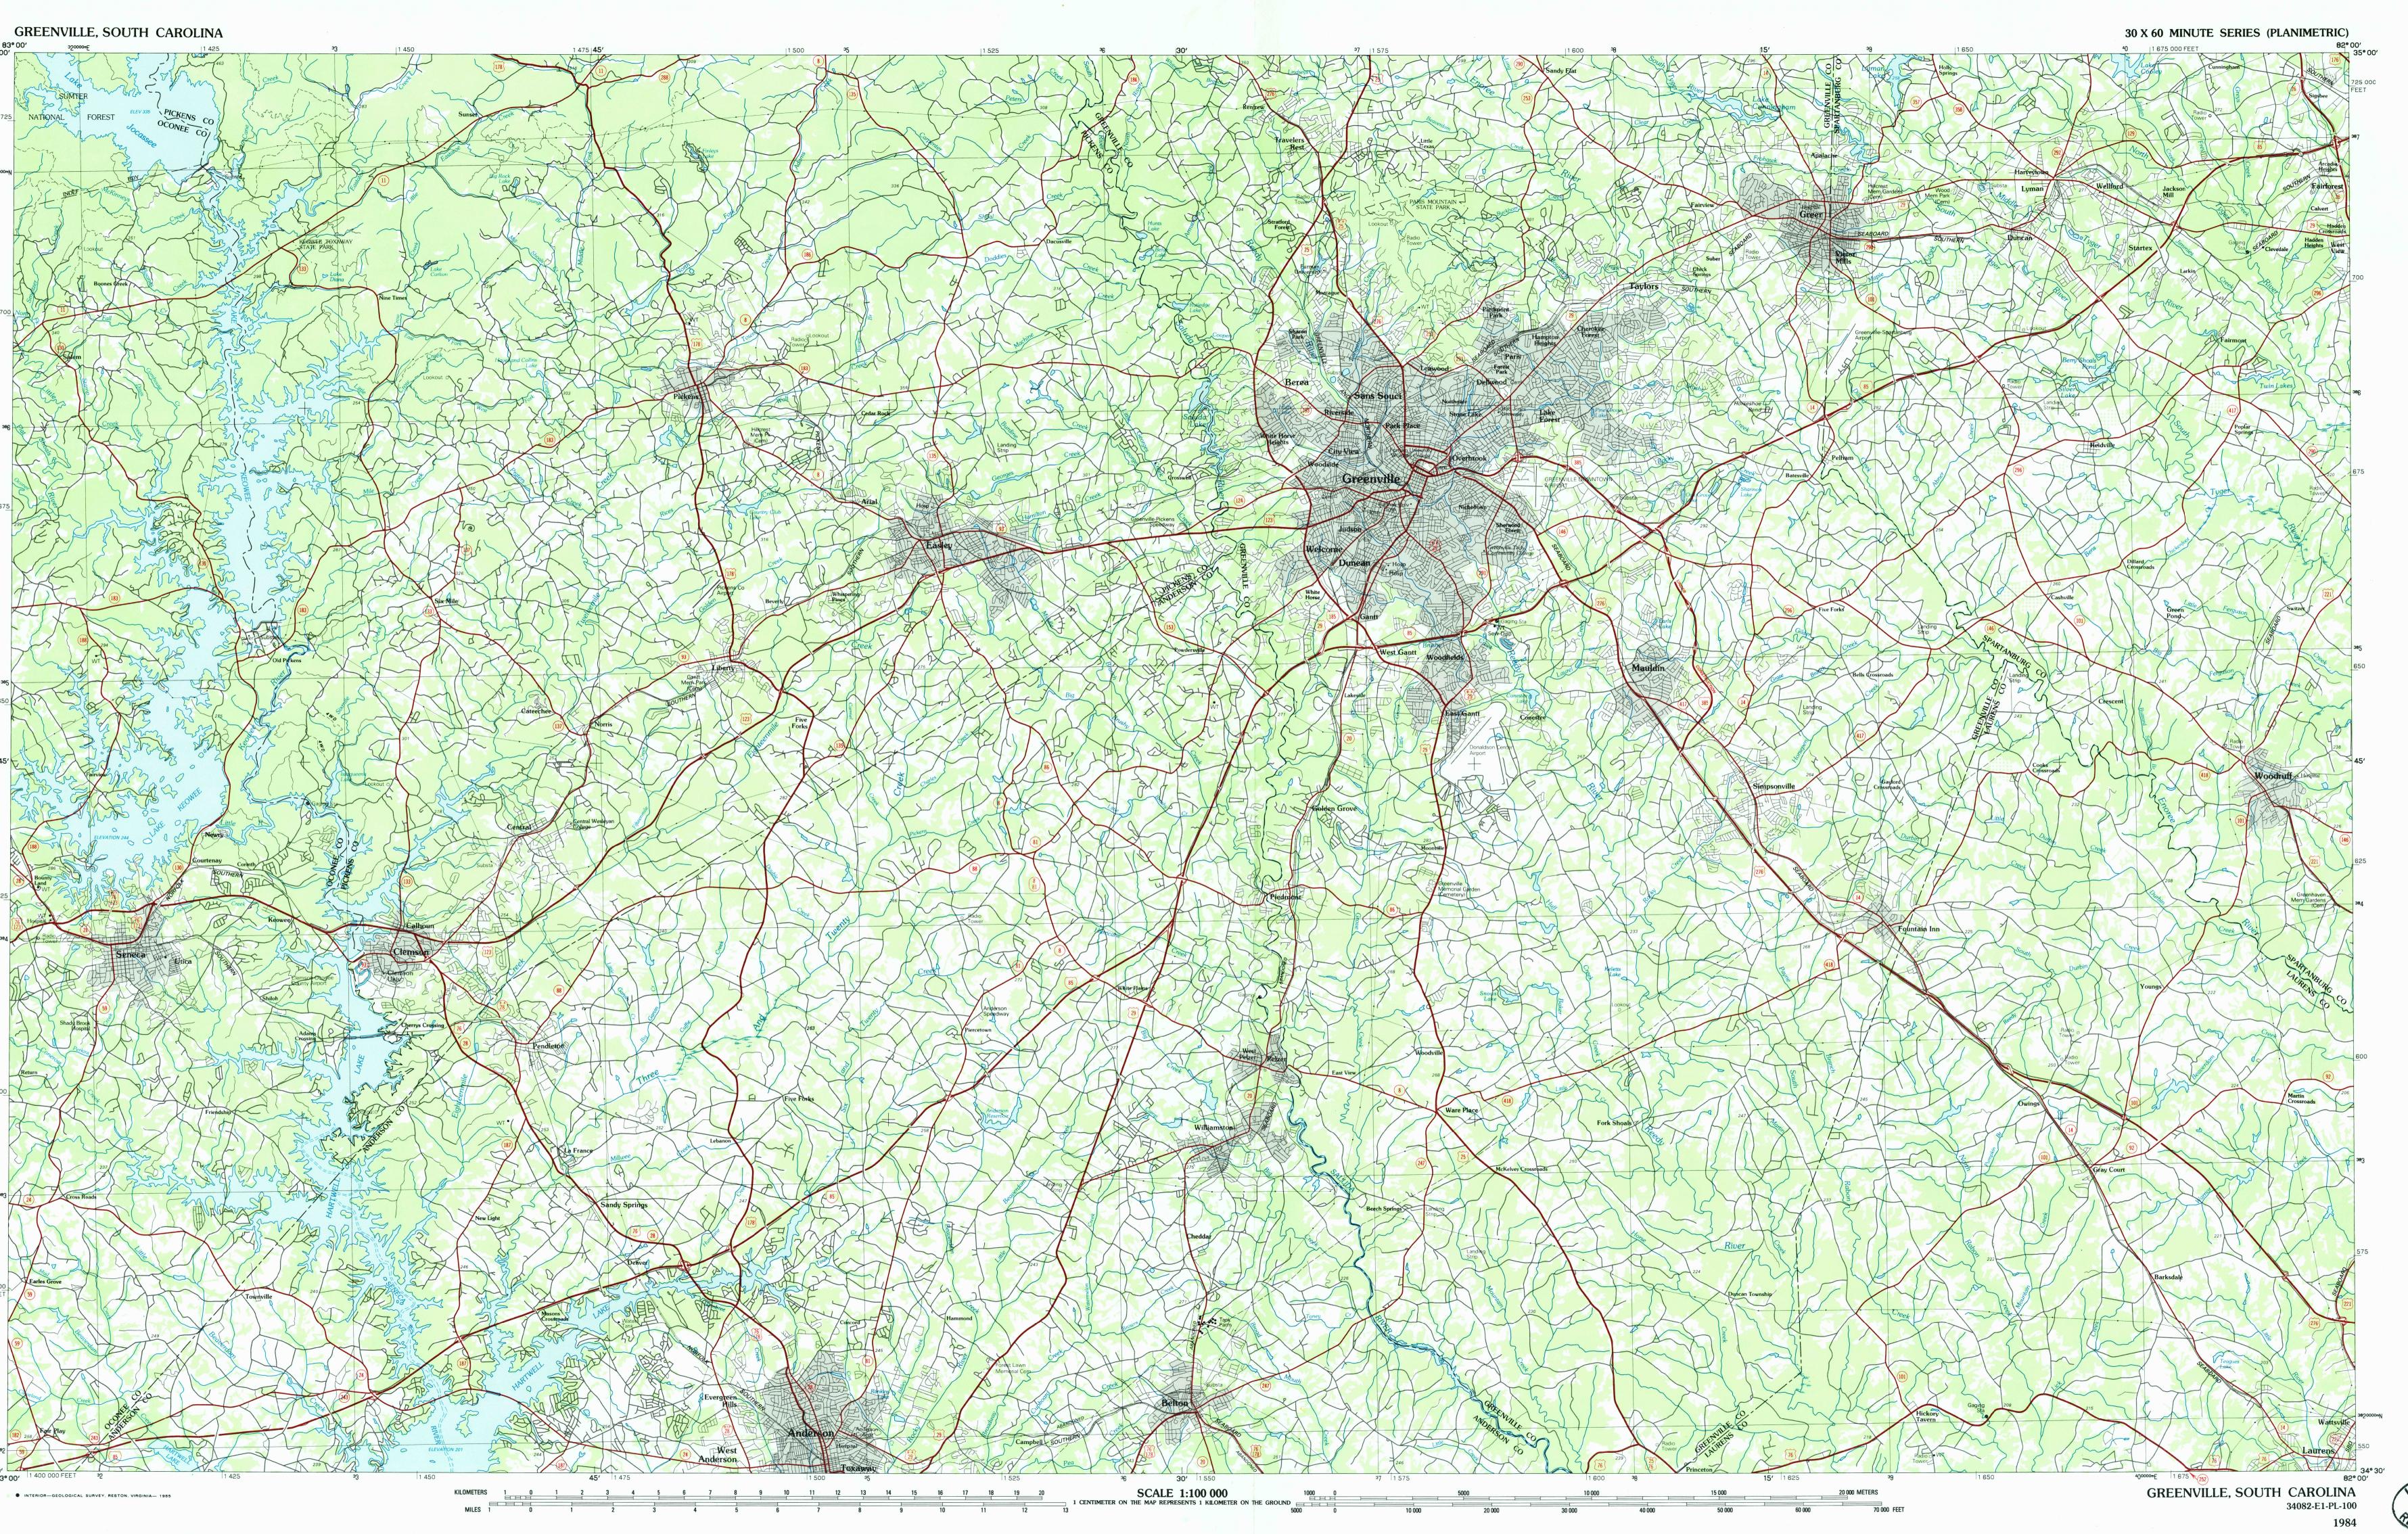

Greenville SOUTH CAROLINA

1:100 000-scale planimetric map

30 X 60 MINUTE QUADRANGLE SHOWING

- Elevations in meters
- Highways, roads and other manmade structures
- Water features
- Woodland areas
- Geographic names

Produced by the United States Geological Survey Compiled from USGS 1:24 000-scale topographic maps dated 1976–1983. Planimetry revised from aerial photographs taken 1981 and other source data. Revised information not field checked. Map

Projection and 10 000-meter grid, zone 17: Universal Transverse Mercator. 25 000-foot grid ticks based on South Carolina coordinate system, north zone. 1927 North American Datum To place on the predicted North American Datum 1983 move the projection lines 9 meters south and 13 meters west There may be private inholdings within the boundaries of the National or State reservations shown on this map

NATIONAL GEODETIC VERTICAL DATUM OF 1929 ELEVATIONS SHOWN TO THE NEAREST METER

THIS MAP COMPLIES WITH NATIONAL MAP ACCURACY STANDARDS

FOR SALE BY U. S. GEOLOGICAL SURVEY RESTON, VIRGINIA 22092