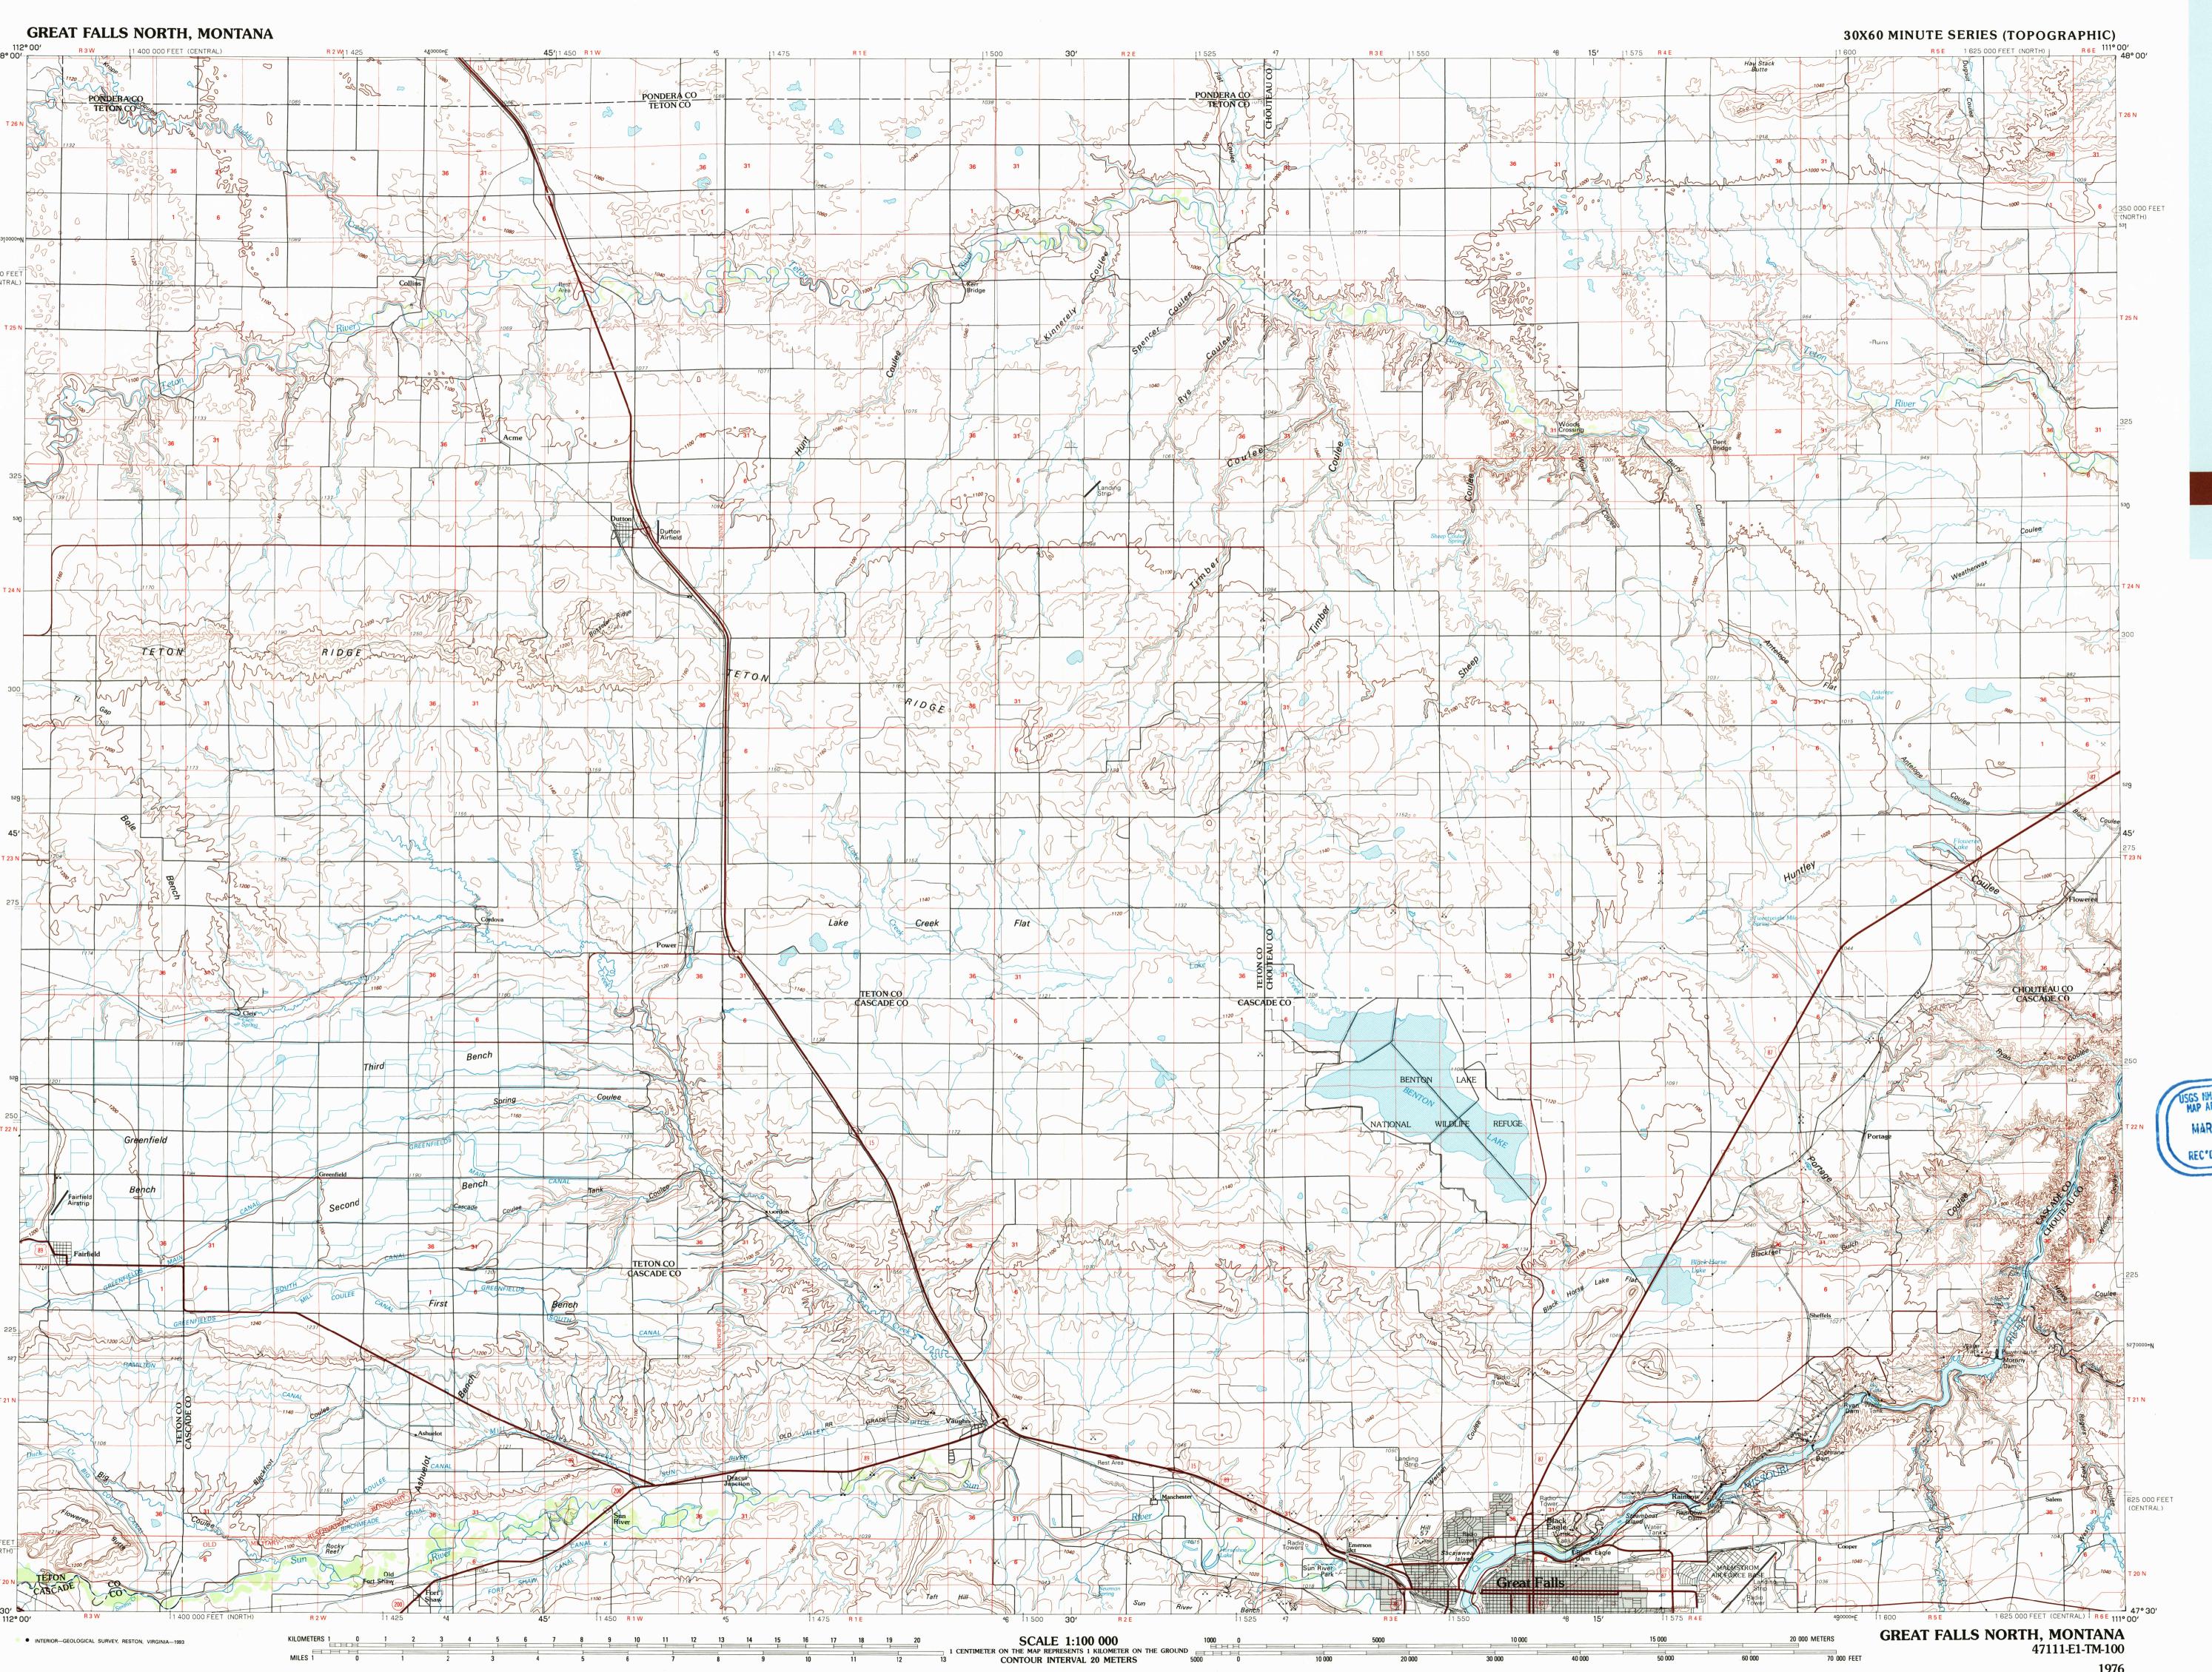

**Great Falls North** 

47111-E1-TM-100

**MONTANA** 1:100 000-scale metric

topographic map

30 X 60 MINUTE QUADRANGLE SHOWING

- Contours and elevations
- in meters
- Highways, roads and other manmade structures
- Water features
- Woodland areas

PHOTOINSPECTED 1990

Produced by the United States Geological Survey Compiled from USGS 1:24 000 and 1:62 500-scale topographic maps dated 1949-1965. Planimetry revised from aerial photographs taken 1972-75 and other source data. Revised information not field checked. Map edited 1976 1927 North American Datum (NAD 27). Projection and 10 000-meter grid: Universal Transverse Mercator, zone 12 25 000-foot ticks: Montana coordinate system, north and

The difference between NAD 27 and North American Datum of 1983 (NAD 83) is too small to show at this scale. The values of the shift between the datums for 7.5-minute intersections are given in USGS Bulletin 1875 There may be private inholdings within the boundaries of the National or State reservations shown on this map Map photoinspected using 1990 photographs No major culture or drainage changes found

CONTOUR INTERVAL 20 METERS NATIONAL GEODETIC VERTICAL DATUM OF 1929 ELEVATIONS SHOWN TO THE NEAREST METER

THIS MAP COMPLIES WITH NATIONAL MAP ACCURACY STANDARDS