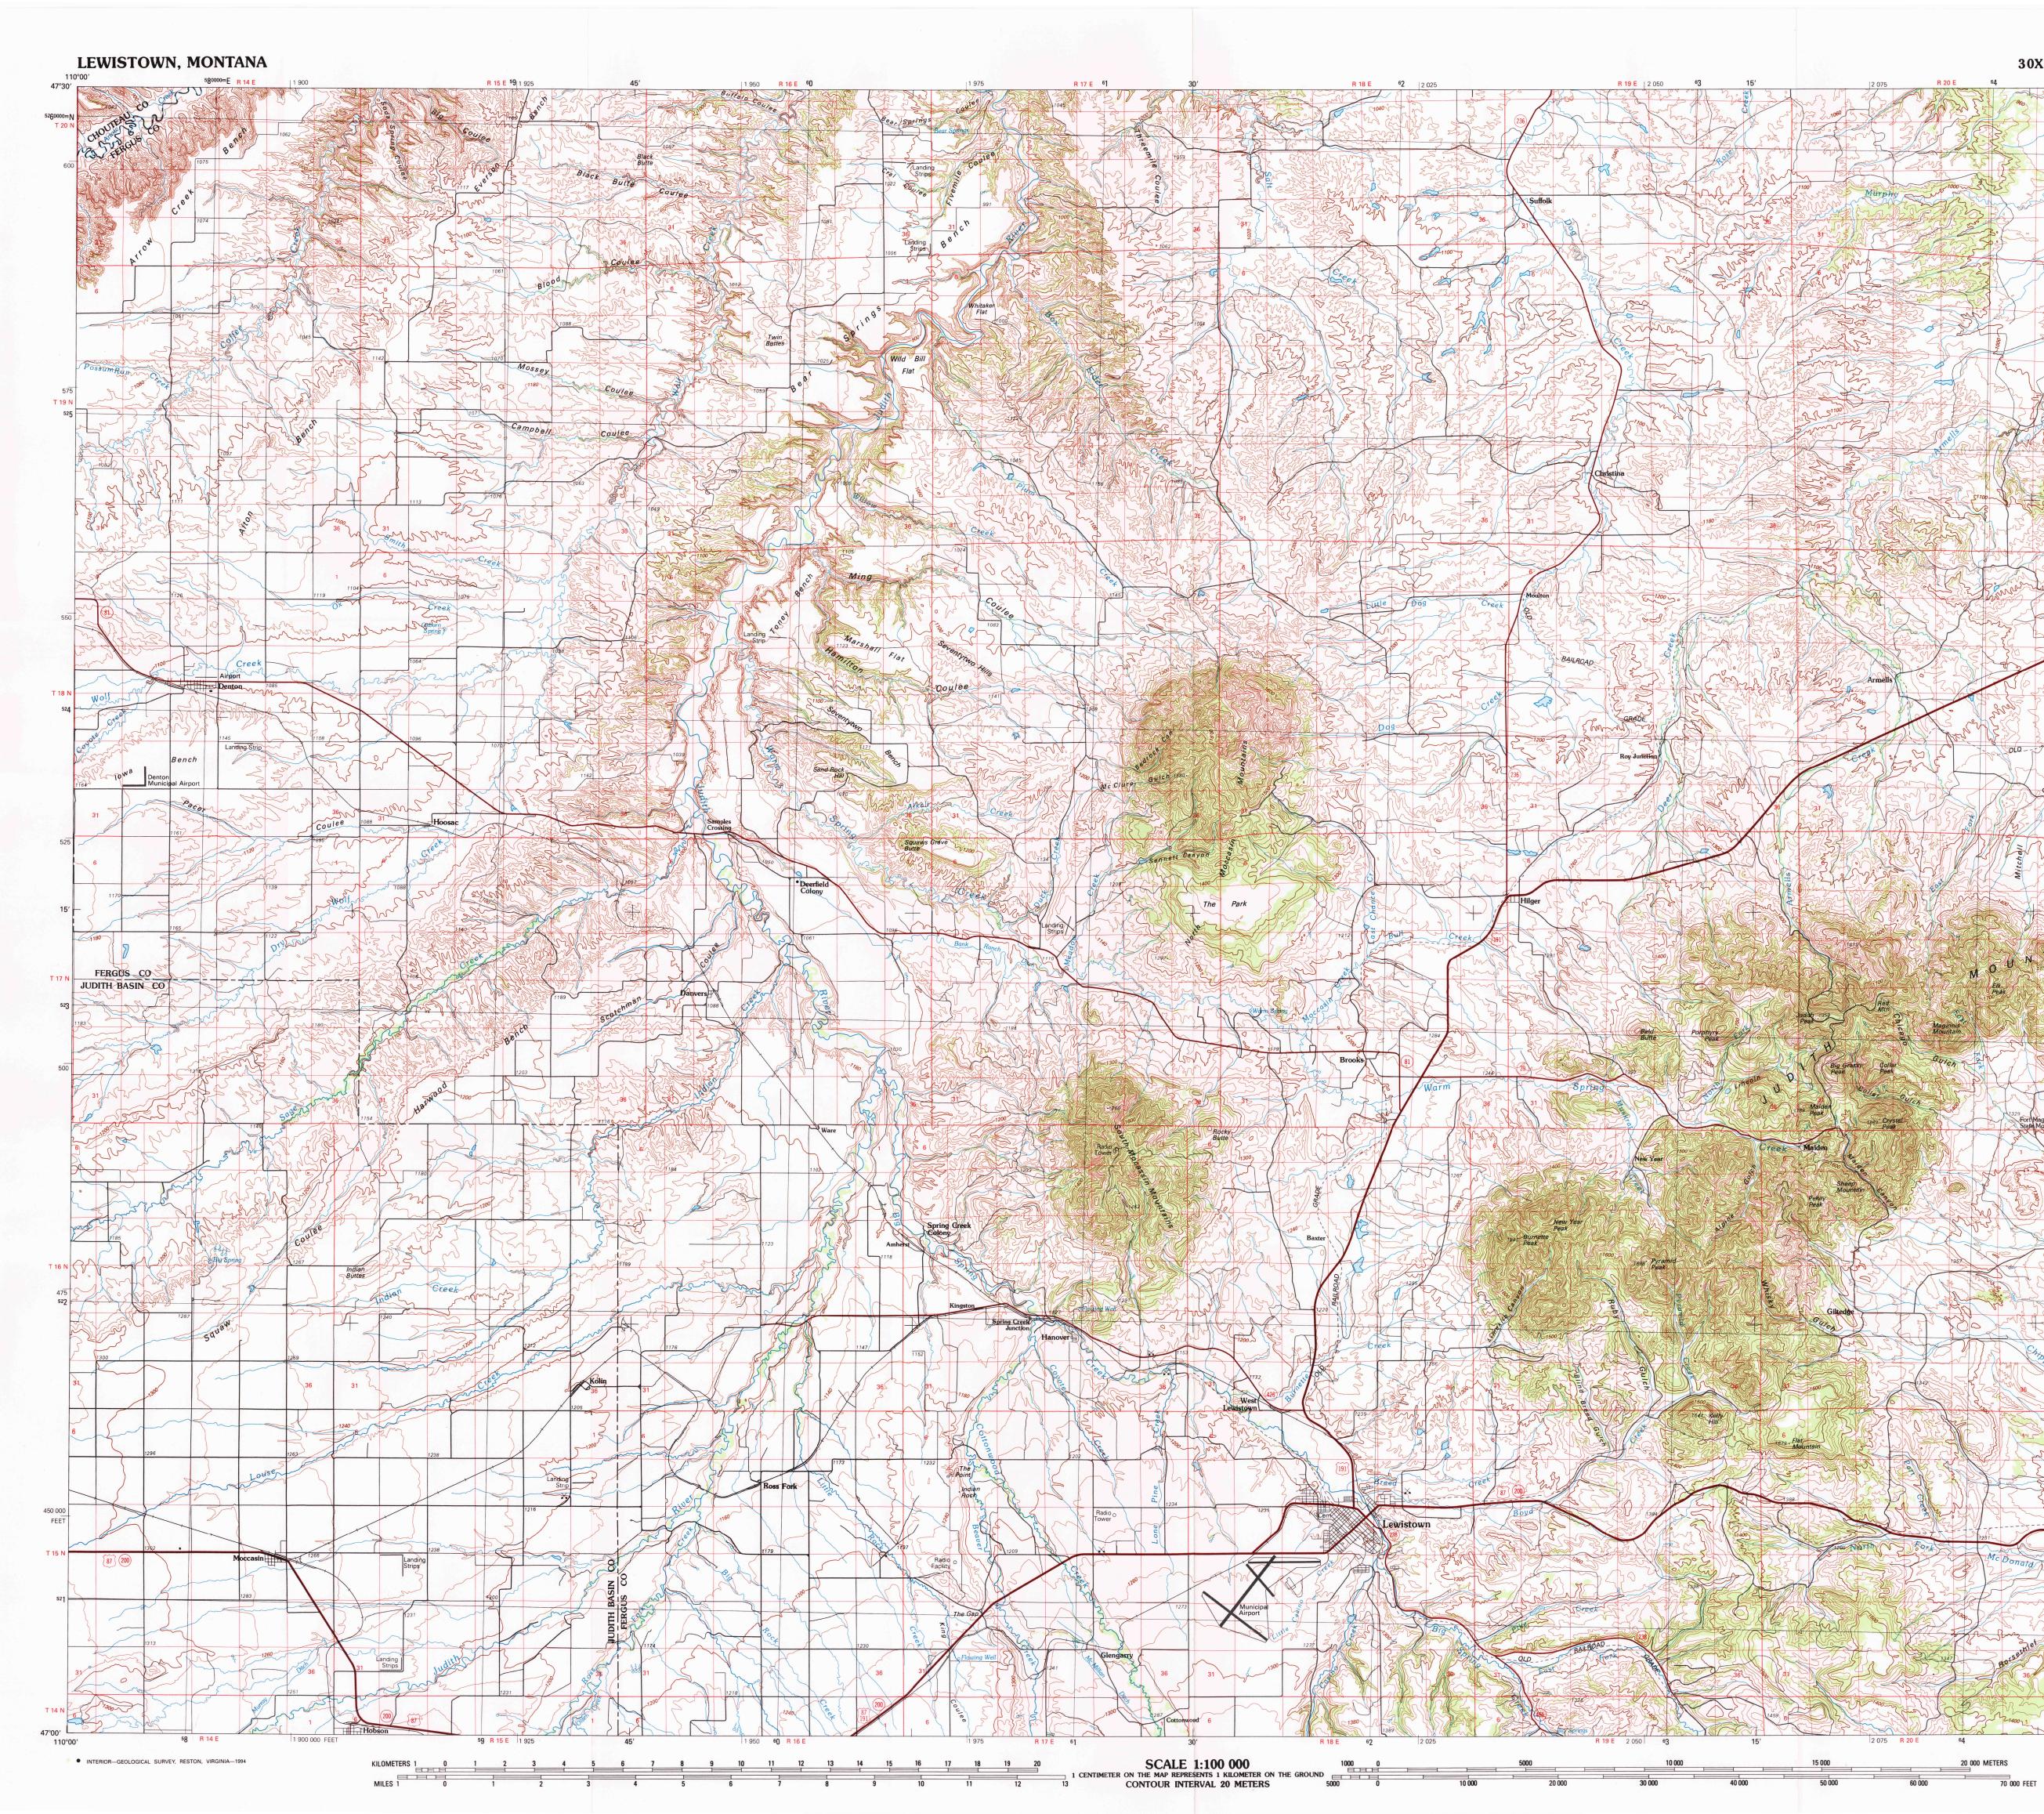

## Lewistown MONTANA 1:100 000-scale metric topographic map 30 X 60 MINUTE QUADRANGLE SHOWING Contours and elevations in meters Highways, roads and other manmade structures Water features • Woodland areas • Geographic names GEOLOGICAL SURVE 1978 /94 PHOTOINSPECTED 1991 Produced by the United States Geological Survey Compiled from USGS 1:24 000- and 1:62 500-scale topographic maps dated 1941-1975. Planimetry revised from aerial photographs taken 1975 and other source data. Revised information not field checked. Map edited 1978 North American Datum of 1927 (NAD 27). Projection and 10 000-meter grid: Universal Transverse Mercator, zone 12 25 000-foot ticks: Montana coordinate system, central zone The values of the shift between NAD 27 and North American Datum of 1983 (NAD 83) for 7.5-minute intersections are obtainable from National Geodetic Survey NADCON software There may be private inholdings within the boundaries of the National or State reservations shown on this map Protracted land lines are dashed Map photoinspected using 1991 photographs No major culture or drainage changes found CONTOUR INTERVAL 20 METERS NATIONAL GEODETIC VERTICAL DATUM OF 1929 ELEVATIONS SHOWN TO THE NEAREST METER THIS MAP COMPLIES WITH NATIONAL MAP ACCURACY STANDARDS