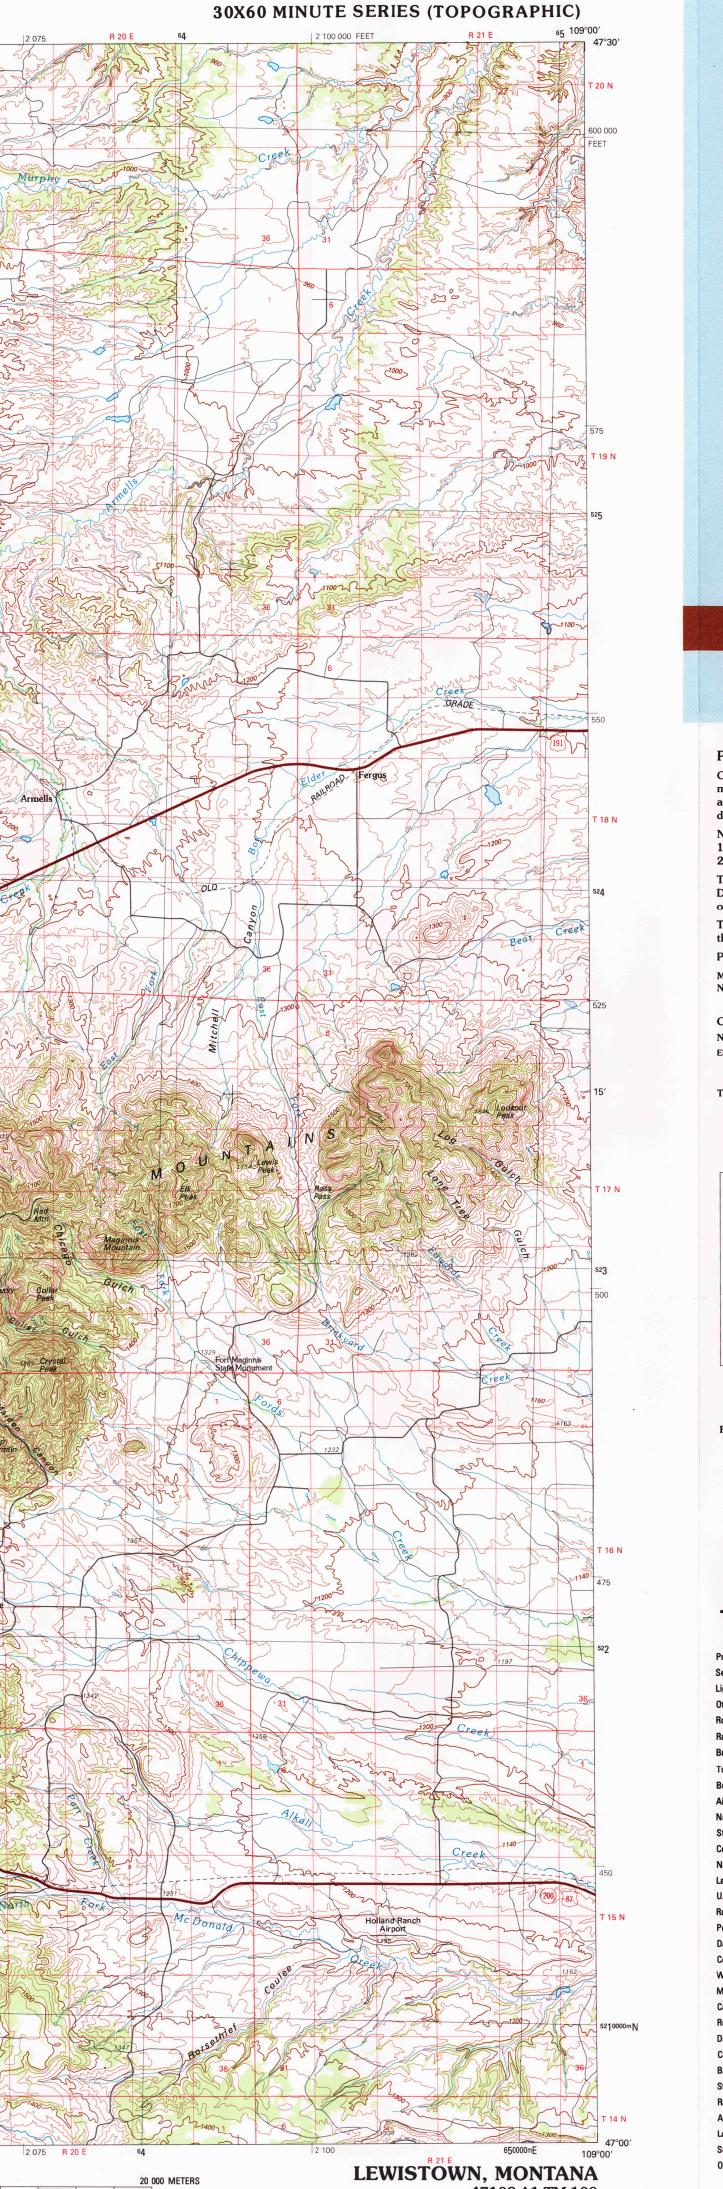

## Lewistown MONTANA 1:100 000-scale metric topographic map 30 X 60 MINUTE QUADRANGLE SHOWING Contours and elevations in meters Highways, roads and other manmade structures Water features • Woodland areas • Geographic names GEOLOGICAL SURVE 1978 /94 PHOTOINSPECTED 1991 Produced by the United States Geological Survey Compiled from USGS 1:24 000- and 1:62 500-scale topographic maps dated 1941-1975. Planimetry revised from aerial photographs taken 1975 and other source data. Revised information not field checked. Map edited 1978 North American Datum of 1927 (NAD 27). Projection and 10 000-meter grid: Universal Transverse Mercator, zone 12 25 000-foot ticks: Montana coordinate system, central zone The values of the shift between NAD 27 and North American Datum of 1983 (NAD 83) for 7.5-minute intersections are obtainable from National Geodetic Survey NADCON software There may be private inholdings within the boundaries of the National or State reservations shown on this map Protracted land lines are dashed Map photoinspected using 1991 photographs No major culture or drainage changes found CONTOUR INTERVAL 20 METERS NATIONAL GEODETIC VERTICAL DATUM OF 1929 ELEVATIONS SHOWN TO THE NEAREST METER THIS MAP COMPLIES WITH NATIONAL MAP ACCURACY STANDARDS