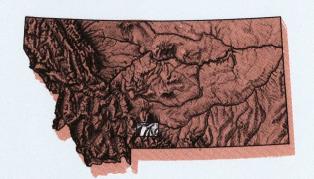

45110-E1-TM-10 Livingston MONTANA

1:100 000-scale metric topographic map

## 30 X 60 MINUTE QUADRANGLE SHOWING

in meters

- Contours and elevations
- Highways, roads and other manmade structures
- Water features
- Woodland areas
- Geographic names

1992

Produced by the United States Geological Survey Compiled from USGS 1:24 000-scale topographic maps dated 1951–1987. Planimetry revised from aerial photographs taken 1984 and other source data. Revised information not field checked. Map edited 1992 1927 North American Datum (NAD 27) Projection and 10 000-meter grid: Universal Transverse Mercator, zone 12 25 000-foot grid ticks: Montana coordinate system