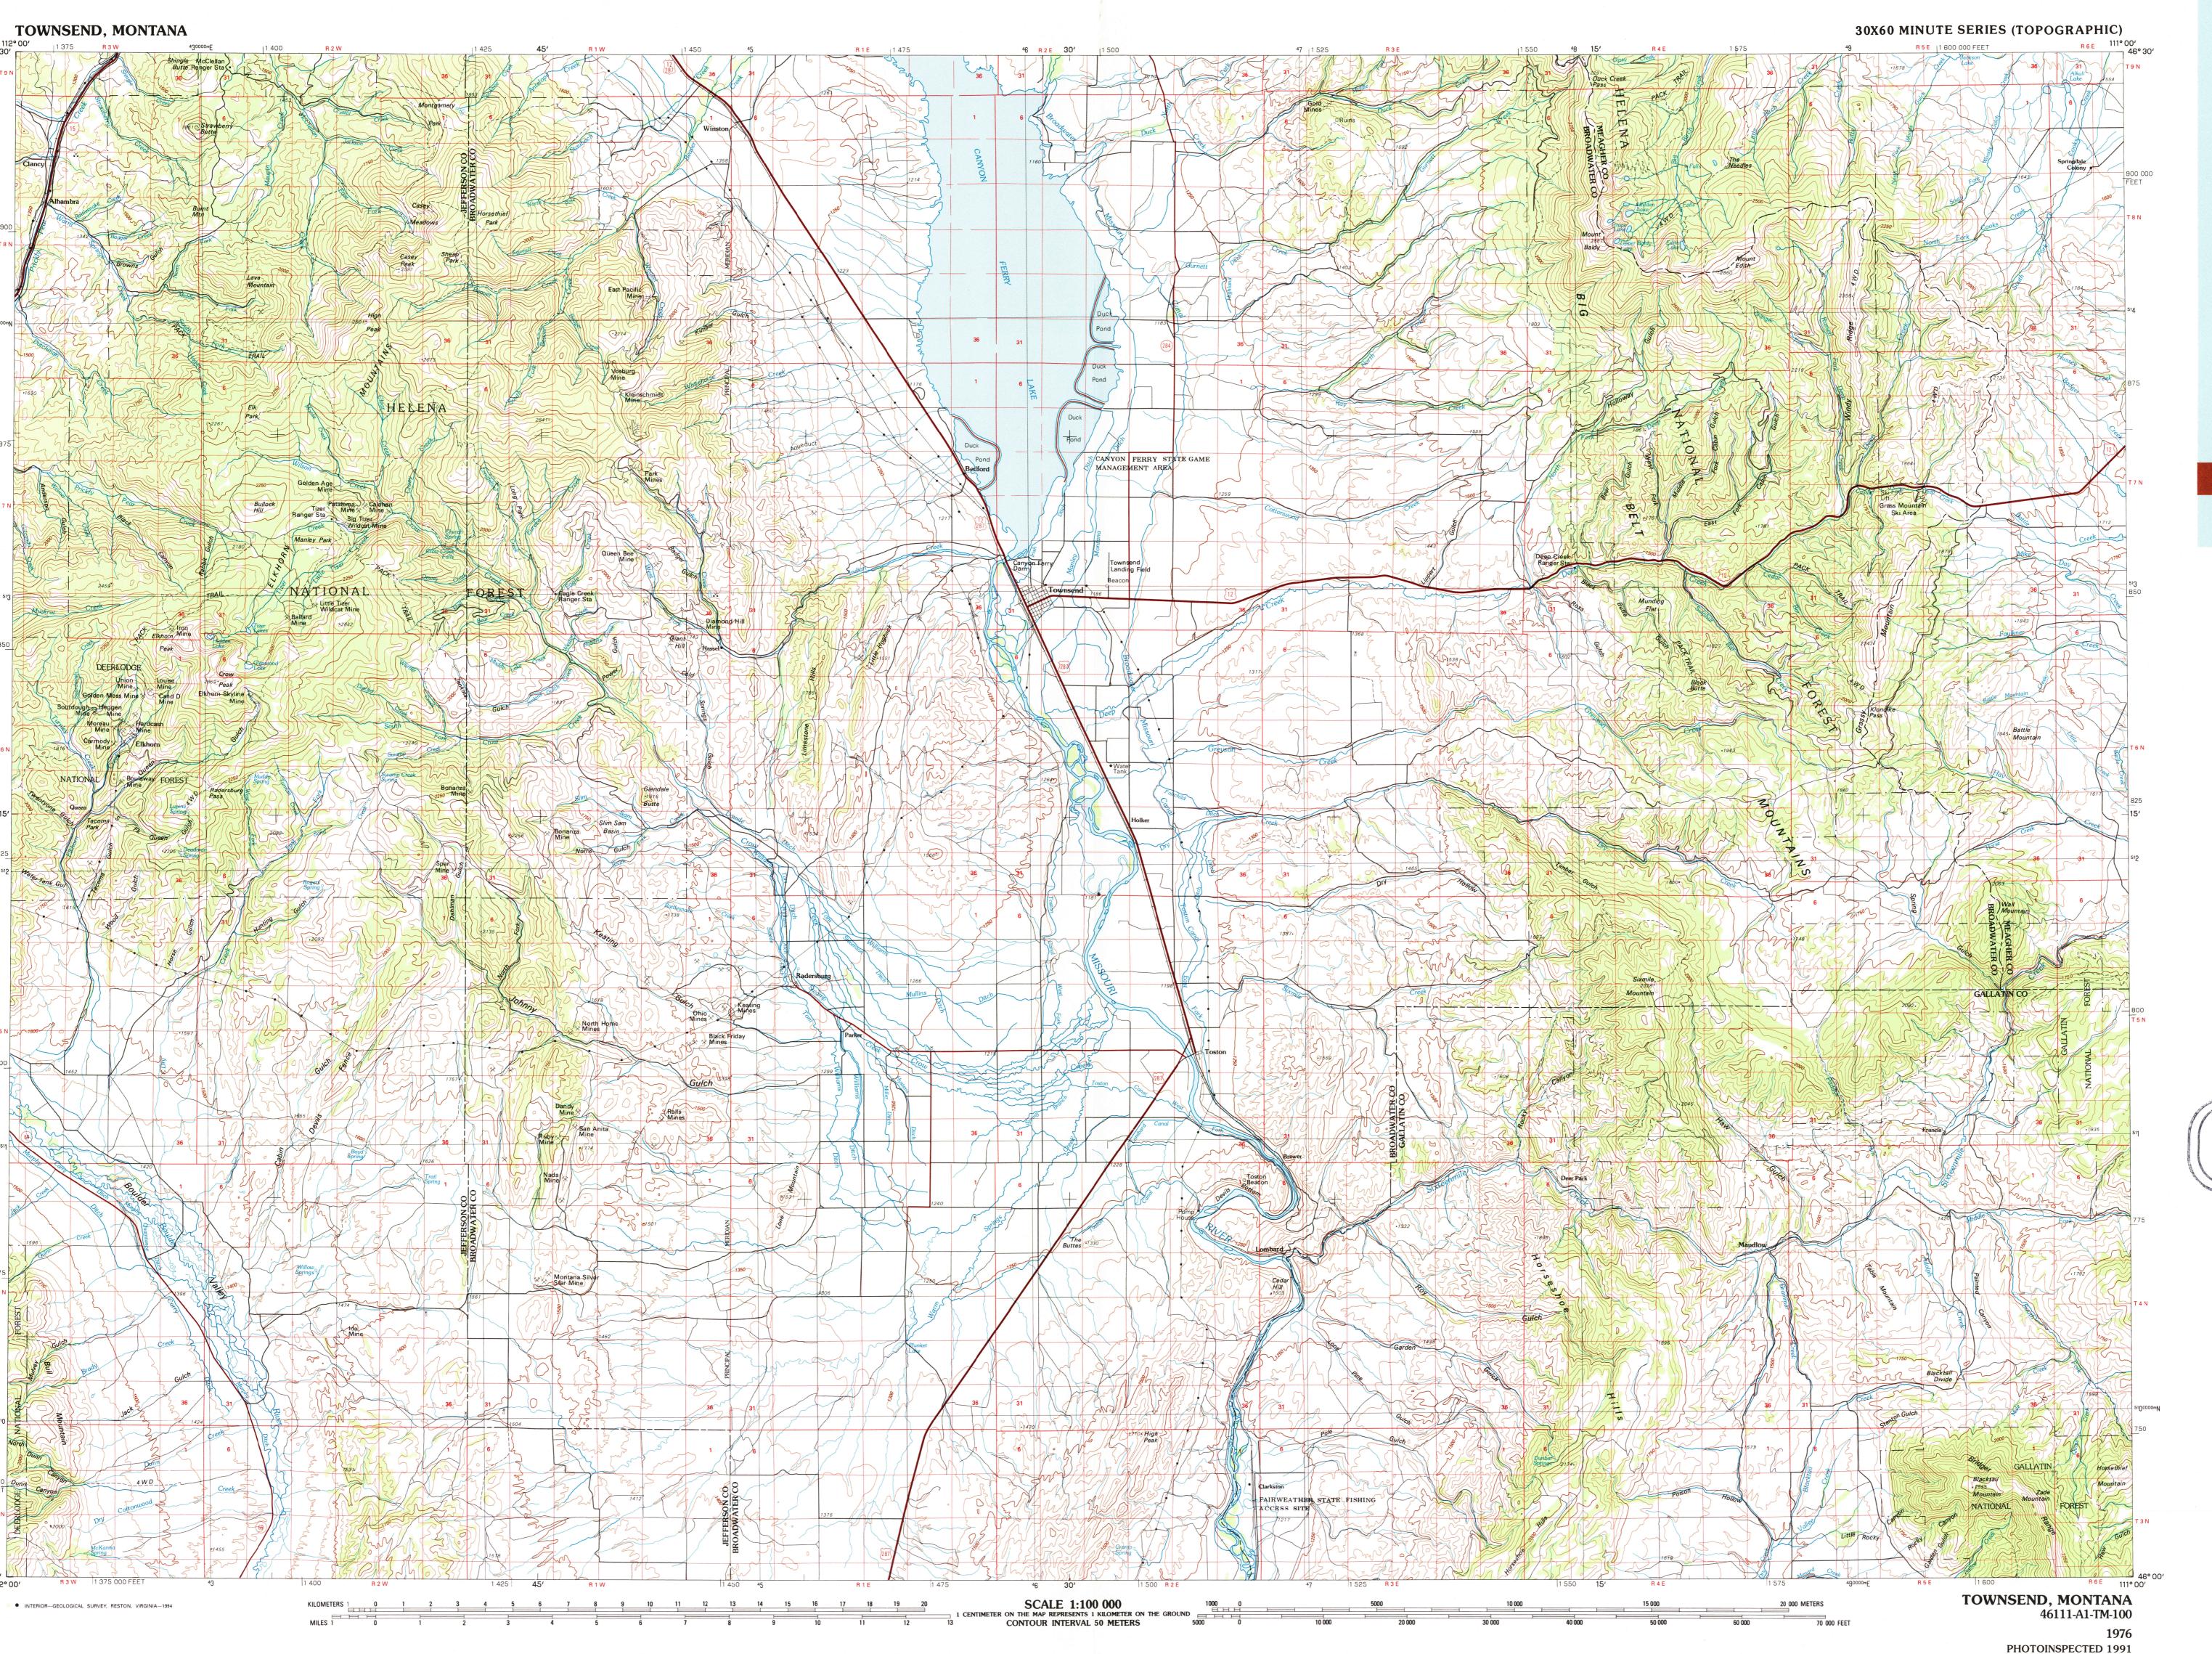

## **Townsend MONTANA**

46111-A1-TM-100

1:100 000-scale metric topographic map

30 X 60 MINUTE QUADRANGLE SHOWING

- Contours and elevations in meters
- Highways, roads and other manmade structures
- Water features
- Woodland areas
- Geographic names

1976 PHOTOINSPECTED 1991

Produced by the United States Geological Survey Compiled from USGS 1:24 000- and 1:62 500-scale topographic maps dated 1949-1971. Planimetry revised from aerial photographs taken 1972 and other source data. Revised information not field checked. Map edited 1976 North American Datum of 1927 (NAD 27). Projection and 10 000-meter grid: Universal Transverse Mercator, zone 12 25 000-foot ticks: Montana coordinate system, south zone The values of the shift between NAD 27 and North American Datum of 1983 (NAD 83) for 7.5-minute intersections are obtainable from National Geodetic Survey NADCON software There may be private inholdings within the boundaries of the National or State reservations shown on this map

**CONTOUR INTERVAL 50 METERS** NATIONAL GEODETIC VERTICAL DATUM OF 1929 ELEVATIONS SHOWN TO THE NEAREST METER

Map photoinspected using 1991 photographs
No major culture or drainage changes found

THIS MAP COMPLIES WITH NATIONAL MAP ACCURACY STANDARDS