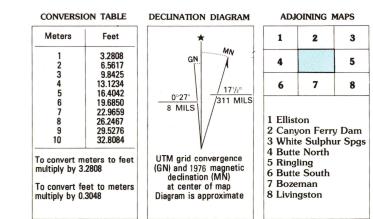

1976 PHOTOINSPECTED 1991

Produced by the United States Geological Survey Compiled from USGS 1:24 000- and 1:62 500-scale topographic maps dated 1949-1971. Planimetry revised from aerial photographs taken 1972 and other source data. Revised information not field checked. Map edited 1976 North American Datum of 1927 (NAD 27). Projection and 10 000-meter grid: Universal Transverse Mercator, zone 12 25 000-foot ticks: Montana coordinate system, south zone The values of the shift between NAD 27 and North American Datum of 1983 (NAD 83) for 7.5-minute intersections are obtainable from National Geodetic Survey NADCON software There may be private inholdings within the boundaries of the National or State reservations shown on this map