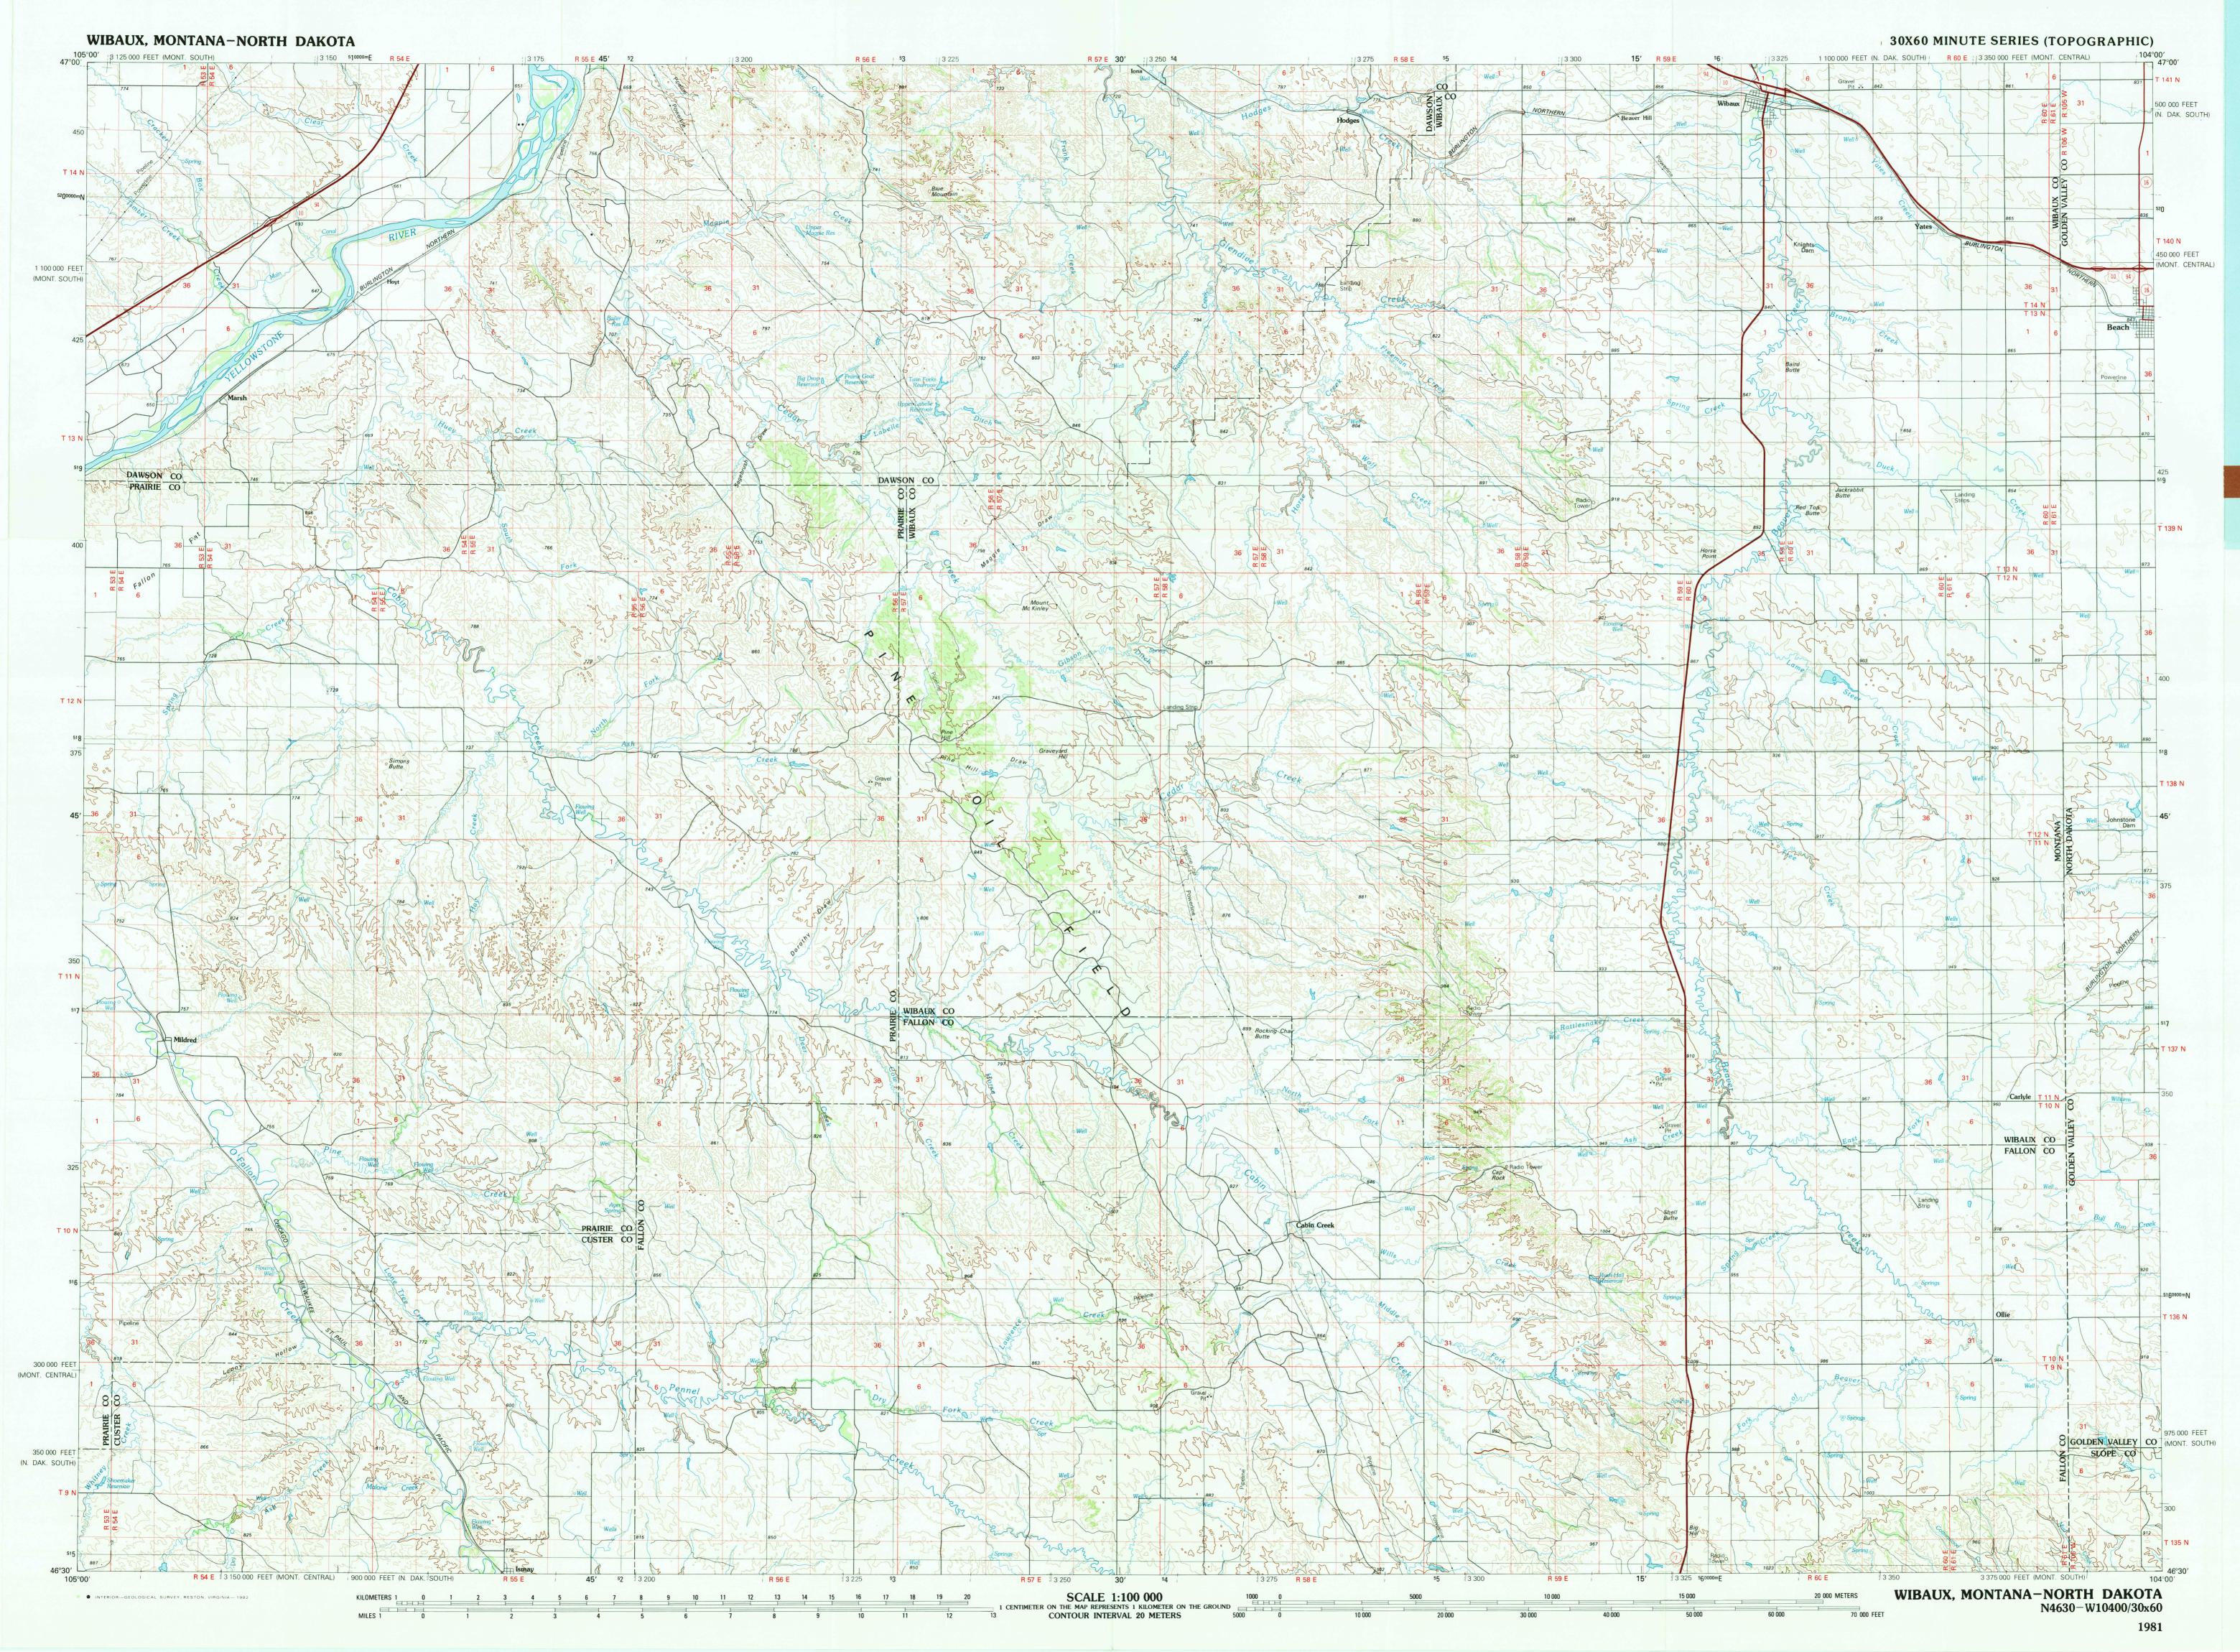

| SHOWIN                                    | VG<br>Contou<br>in mete                                                                                                                       | E QUADRANGLE<br>rs and elevations<br>rs<br>ays, roads and ot<br>ade structures<br>features<br>and areas<br>$\frac{450}{257}$ |                                                           | 192<br>Ilat<br>Told                                        | t    |
|-------------------------------------------|-----------------------------------------------------------------------------------------------------------------------------------------------|------------------------------------------------------------------------------------------------------------------------------|-------------------------------------