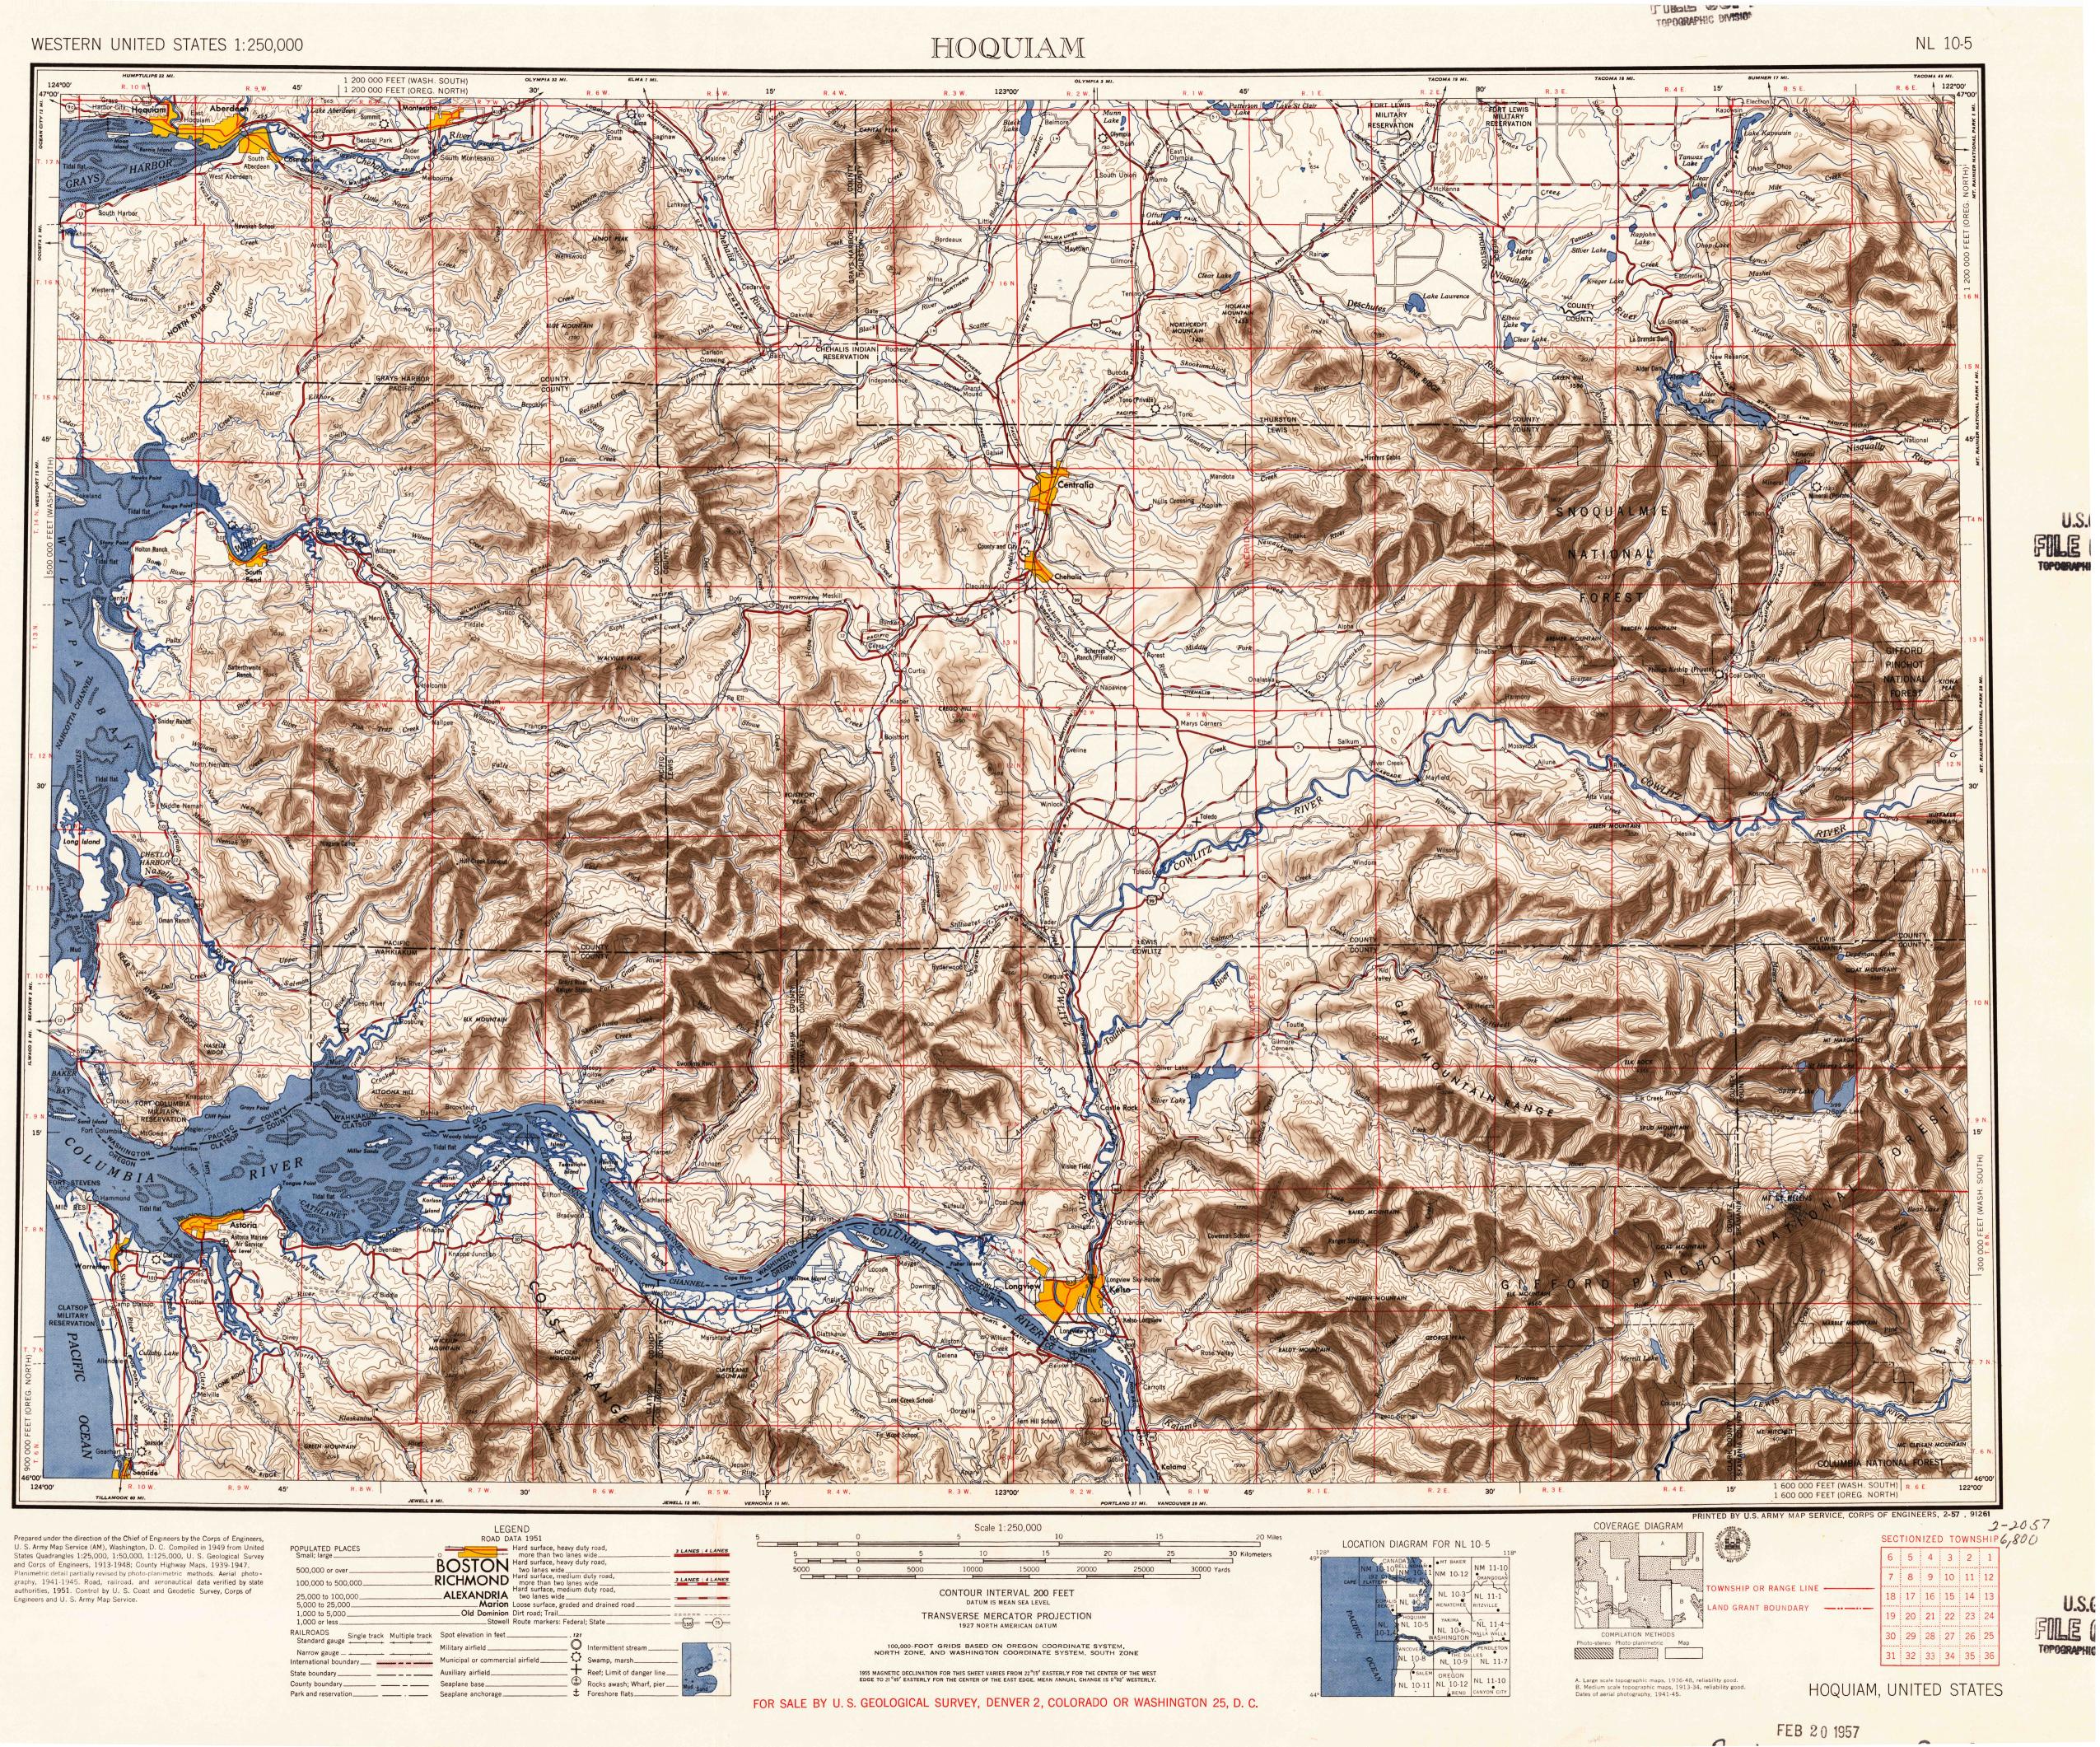

|                                                       | LEGEND<br>ROAD DATA 1951                                                                  | 5                   |
|-------------------------------------------------------|-------------------------------------------------------------------------------------------|---------------------|
| POPULATED PLACES<br>Small; large                      | Hard surface, heavy duty road,<br>more than two lanes wide Hard surface, heavy duty road, | 3 LANES   4 LANES 5 |
| 500,000 or over                                       | DUSIUN two lanes wide                                                                     | 5000                |
| 100,000 to 500,000                                    | KICHMOIND more than two lanes wide                                                        | 3 LANES   4 LANES   |
| 25,000 to 100,000                                     | ALEXANDRIA two lanes wide                                                                 |                     |
| 5,000 to 25,000                                       | Marion Loose surface, graded and drained road<br>Old Dominion Dirt road; Trail            |                     |
| 1,000 to 5,000<br>1,000 or less                       | Old Dominion Dirt road, frail<br>Stowell Route markers: Federal; State                    |                     |
| RAILROADS<br>Standard gauge Single track Multiple tra | ck Spot elevation in feet 121                                                             | $\sim$              |
| Narrow gauge                                          | Military airfield Q Intermittent stream                                                   | n                   |
| International boundary                                | Municipal or commercial airfield 🖓 Swamp, marsh                                           | ab                  |
| State boundary                                        | Auxiliary airfield 🕂 Reef; Limit of dang                                                  | ger line            |
| County boundary                                       | 🗕 Seaplane base 🏵 Rocks awash; Wha                                                        | urf, pier Mud       |
| Park and reservation                                  | – Seaplane anchorage ‡ Foreshore flats                                                    | Sano                |