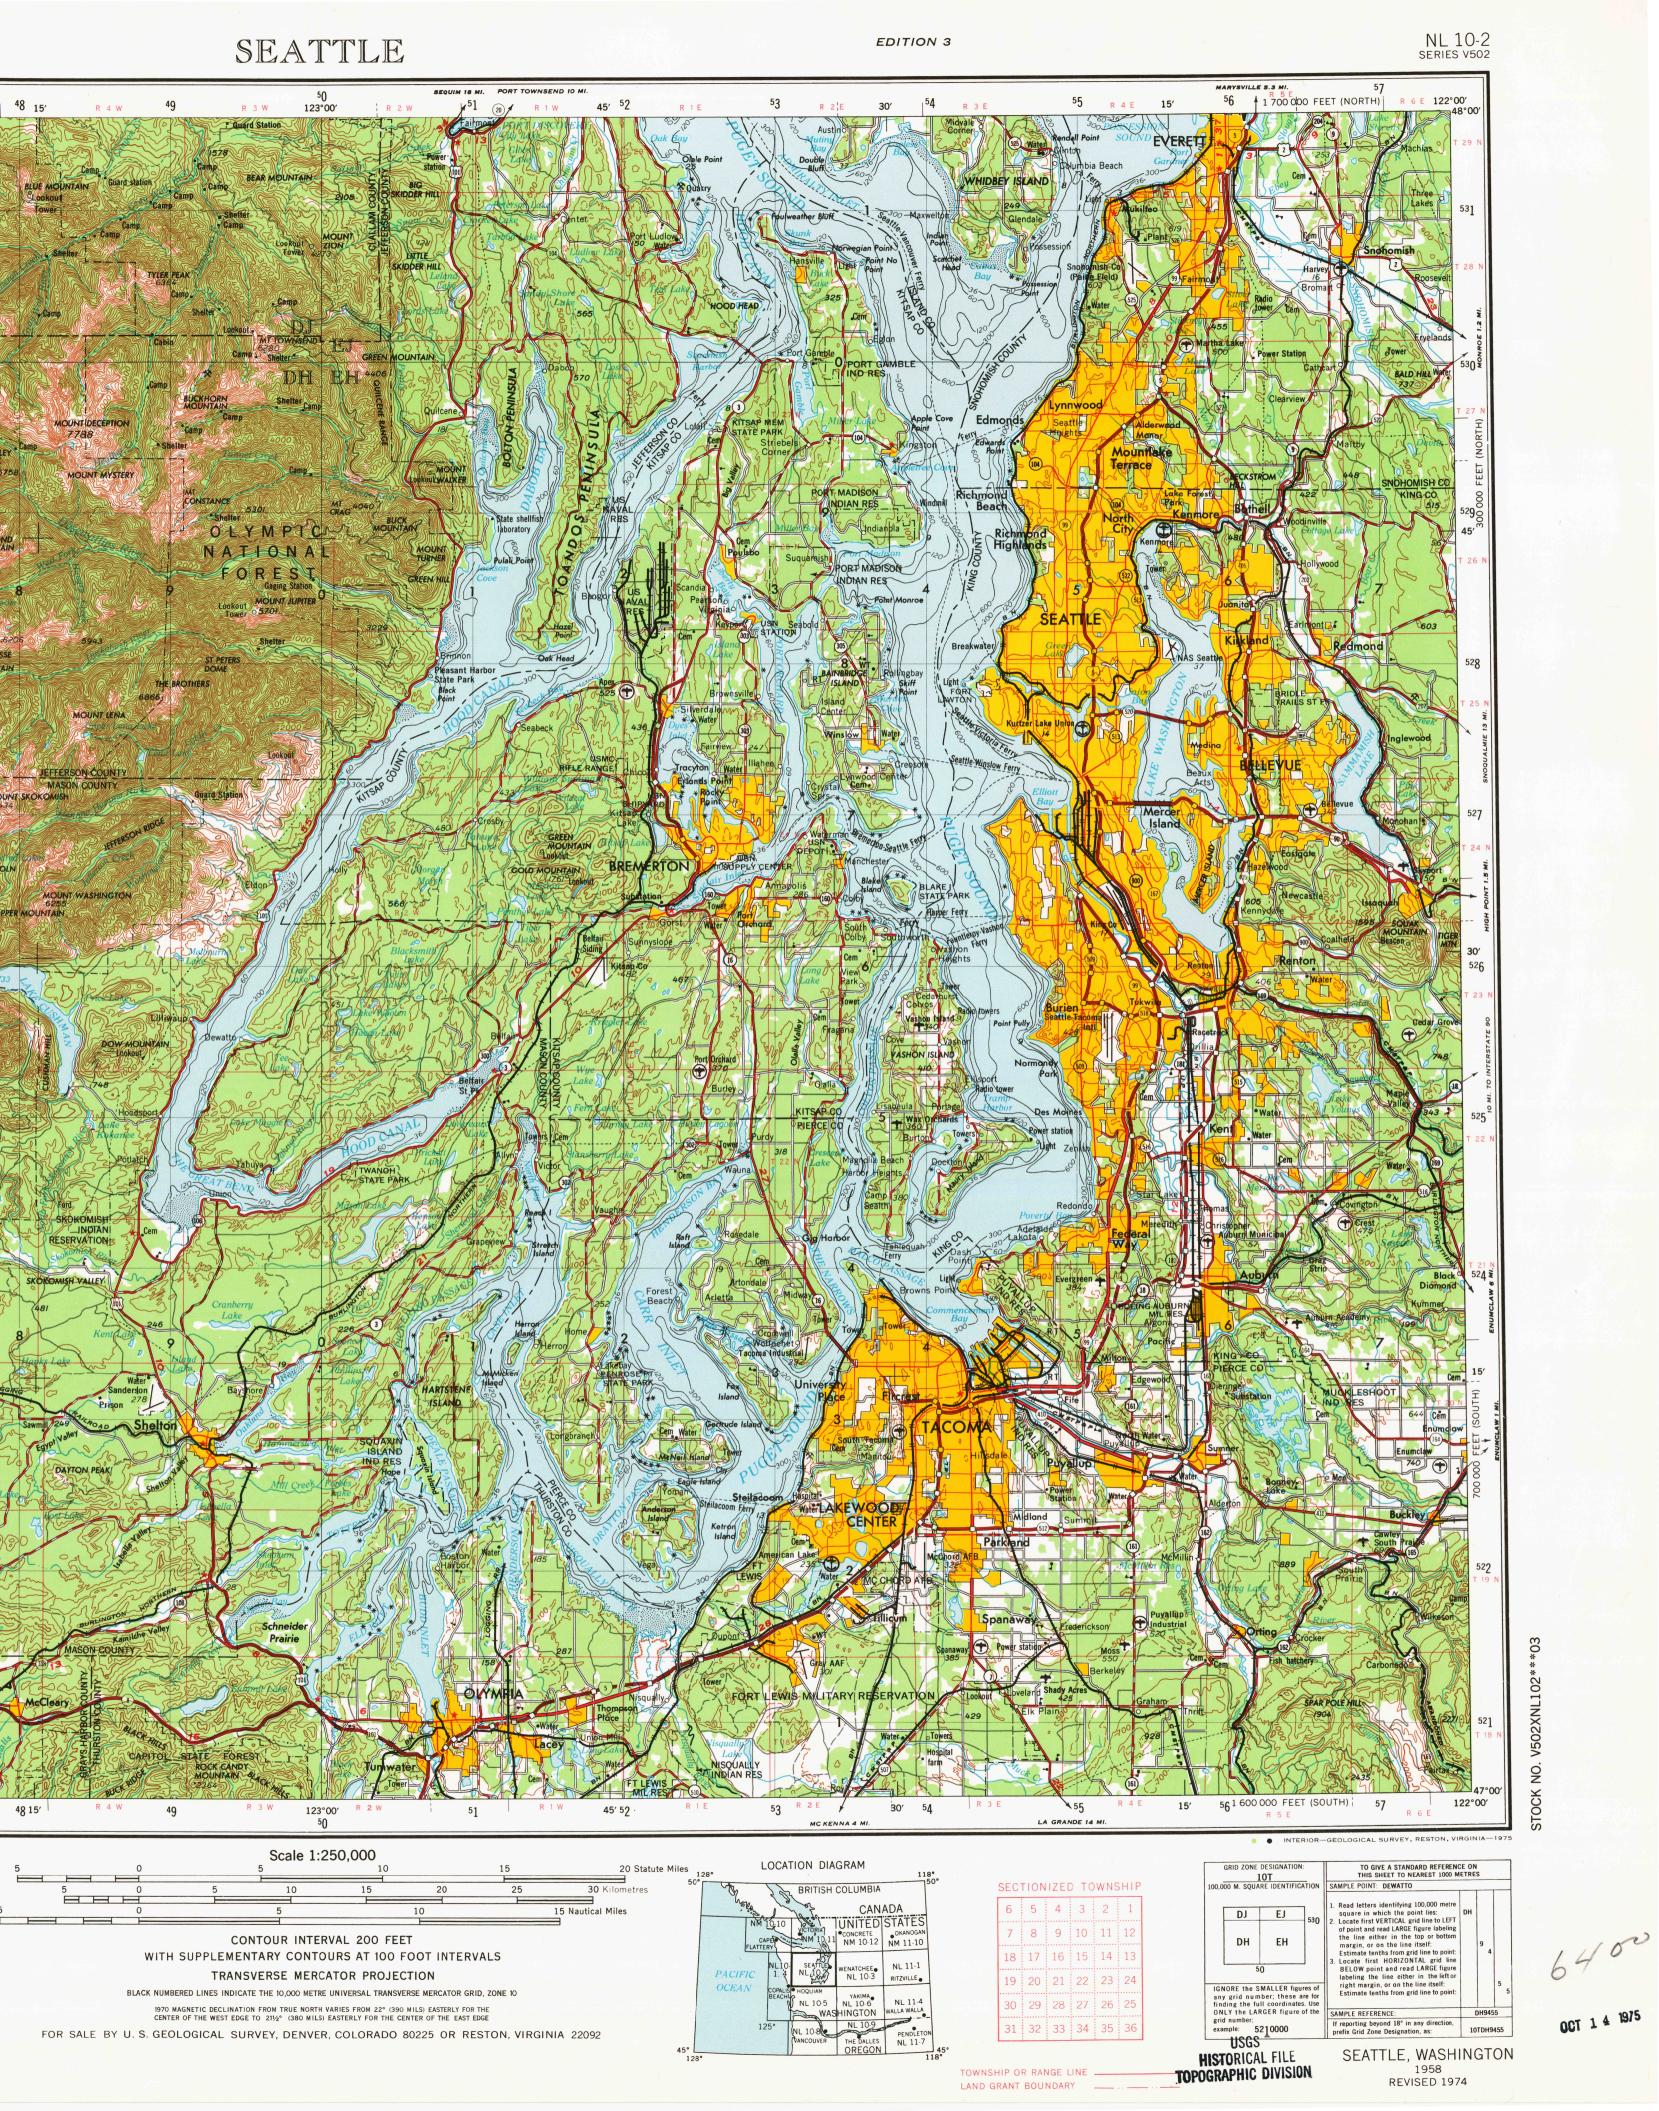

| <u></u> |