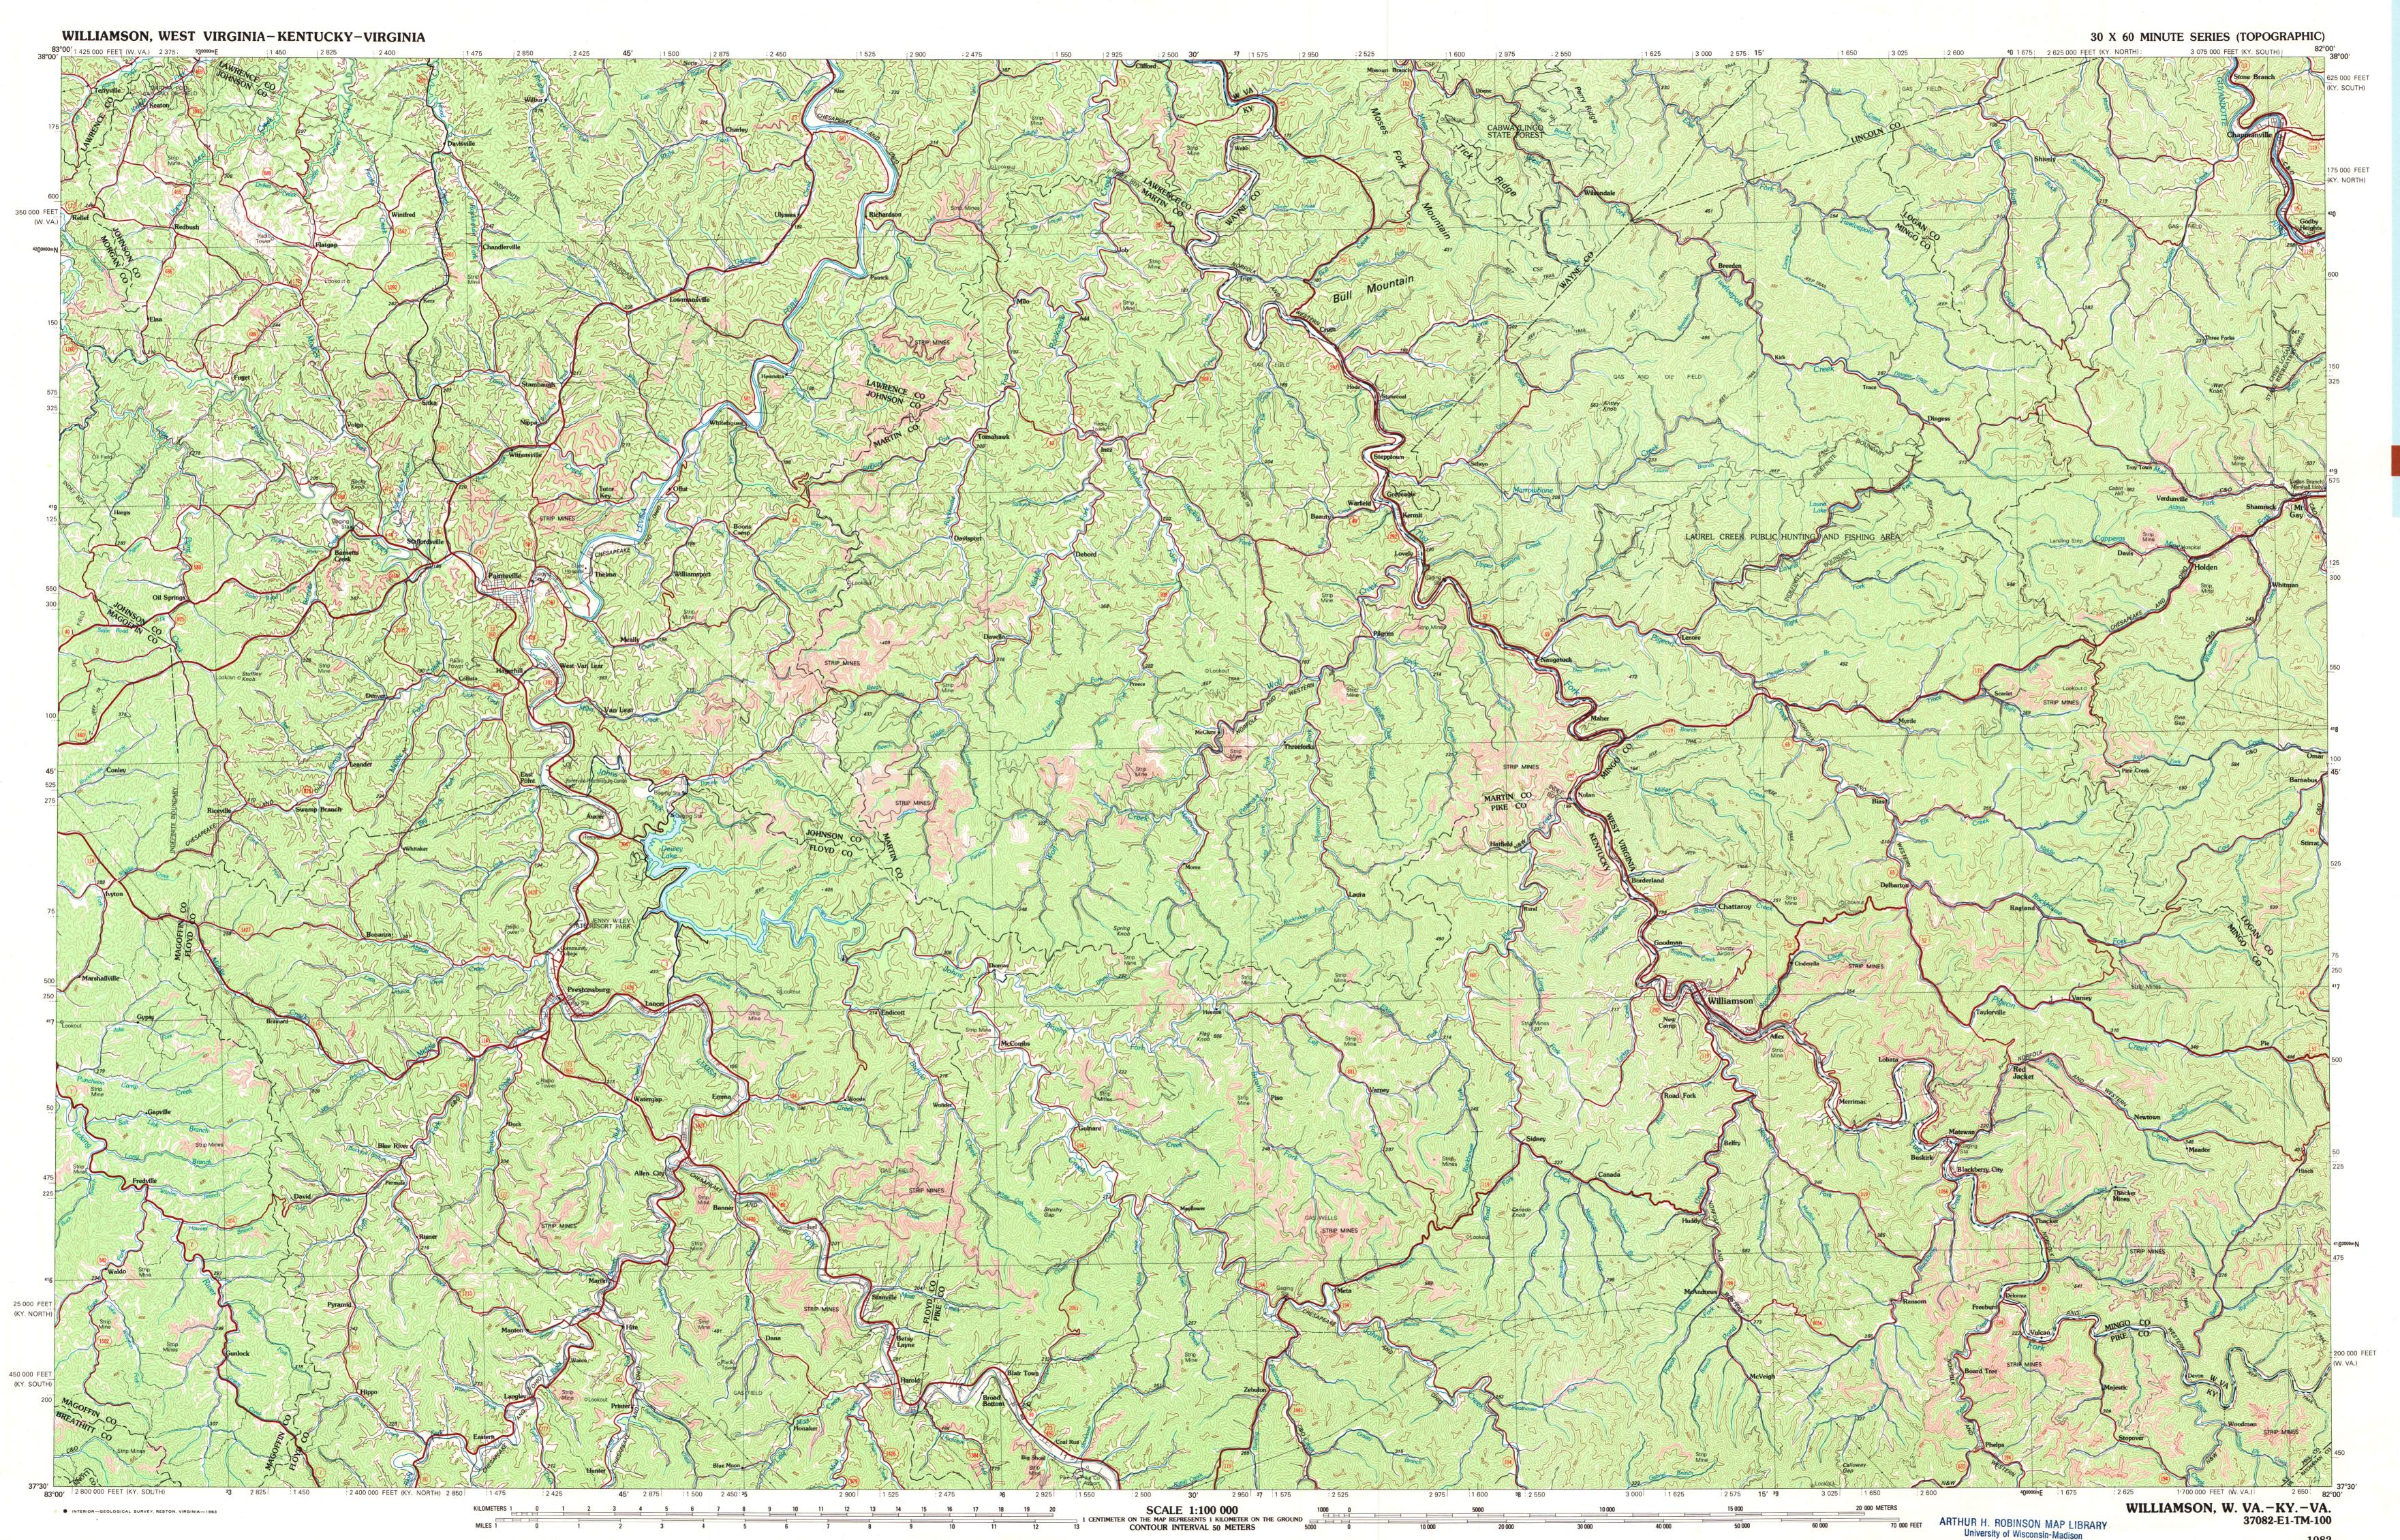

Williamson W. VA.-KY.-VA. 1:100 000-scale metric topographic map

37082-E1-TM-100

## 30 X 60 MINUTE QUADRANGLE

- SHOWING

Contours and elevations

- Highways, roads and other manmade structures
- Water features
- Woodland areas Geographic names

Produced by the United States Geological Survey Compiled from USGS 1:24 000-scale topographic maps dated 1954–1979. Planimetry revised from aerial photographs taken 1975–1977 and other source data. Revised information not field checked. Map edited 1982

Projection and 10 000-meter grid, zone 17: Universal Transverse Mercator. 25 000-foot grid ticks based on Kentucky coordinate system, south and north zones, and West Virginia coordinate system, south zone. 1927 North American Datum
To place on the predicted North American Datum 1983 move the projection lines 7 meters south and 11 meters west There may be private inholdings within the boundaries of the National or State reservations shown on this map

CONTOUR INTERVAL 50 METERS NATIONAL GEODETIC VERTICAL DATUM OF 1929 ELEVATIONS SHOWN TO THE NEAREST METER

THIS MAP COMPLIES WITH NATIONAL MAP ACCURACY STANDARDS

| CONVERSI                                     | ON TABLE           | DECLINATION DIAGRAM                     | AD                         | JOINING I           | MAPS |
|----------------------------------------------|--------------------|-----------------------------------------|----------------------------|---------------------|------|
| Meters                                       | Feet               | *                                       | 1                          | 2                   | :    |
| 1 2                                          | 3.2808<br>6.5617   | MN                                      | 4                          |                     |      |
| 2<br>3<br>4                                  | 9.8425<br>13.1234  |                                         | 6                          | 7                   |      |
| 5                                            | 16.4042<br>19.6850 | 71 MILS 0°55′<br>16 MILS                |                            |                     | -    |
| 8 9                                          | 22.9659<br>26.2467 | TO IVILES                               | 1                          | Morehea             |      |
| 10                                           | 29.5276<br>32.8084 |                                         | 3                          | Hunting<br>Charlest |      |
| 10                                           | 32.0004            |                                         | 4                          | Irvine              | ton  |
| To convert meters to feet                    |                    | UTM grid convergence                    | 5 Beckley                  |                     |      |
| multiply by 3.2808                           |                    | (GN) and 1982 magnetic declination (MN) | 6 Hazard                   |                     |      |
| To convert feet to meters multiply by 0.3048 |                    | at center of map Diagram is approximate | 7 Pikeville<br>8 Bluefield |                     |      |