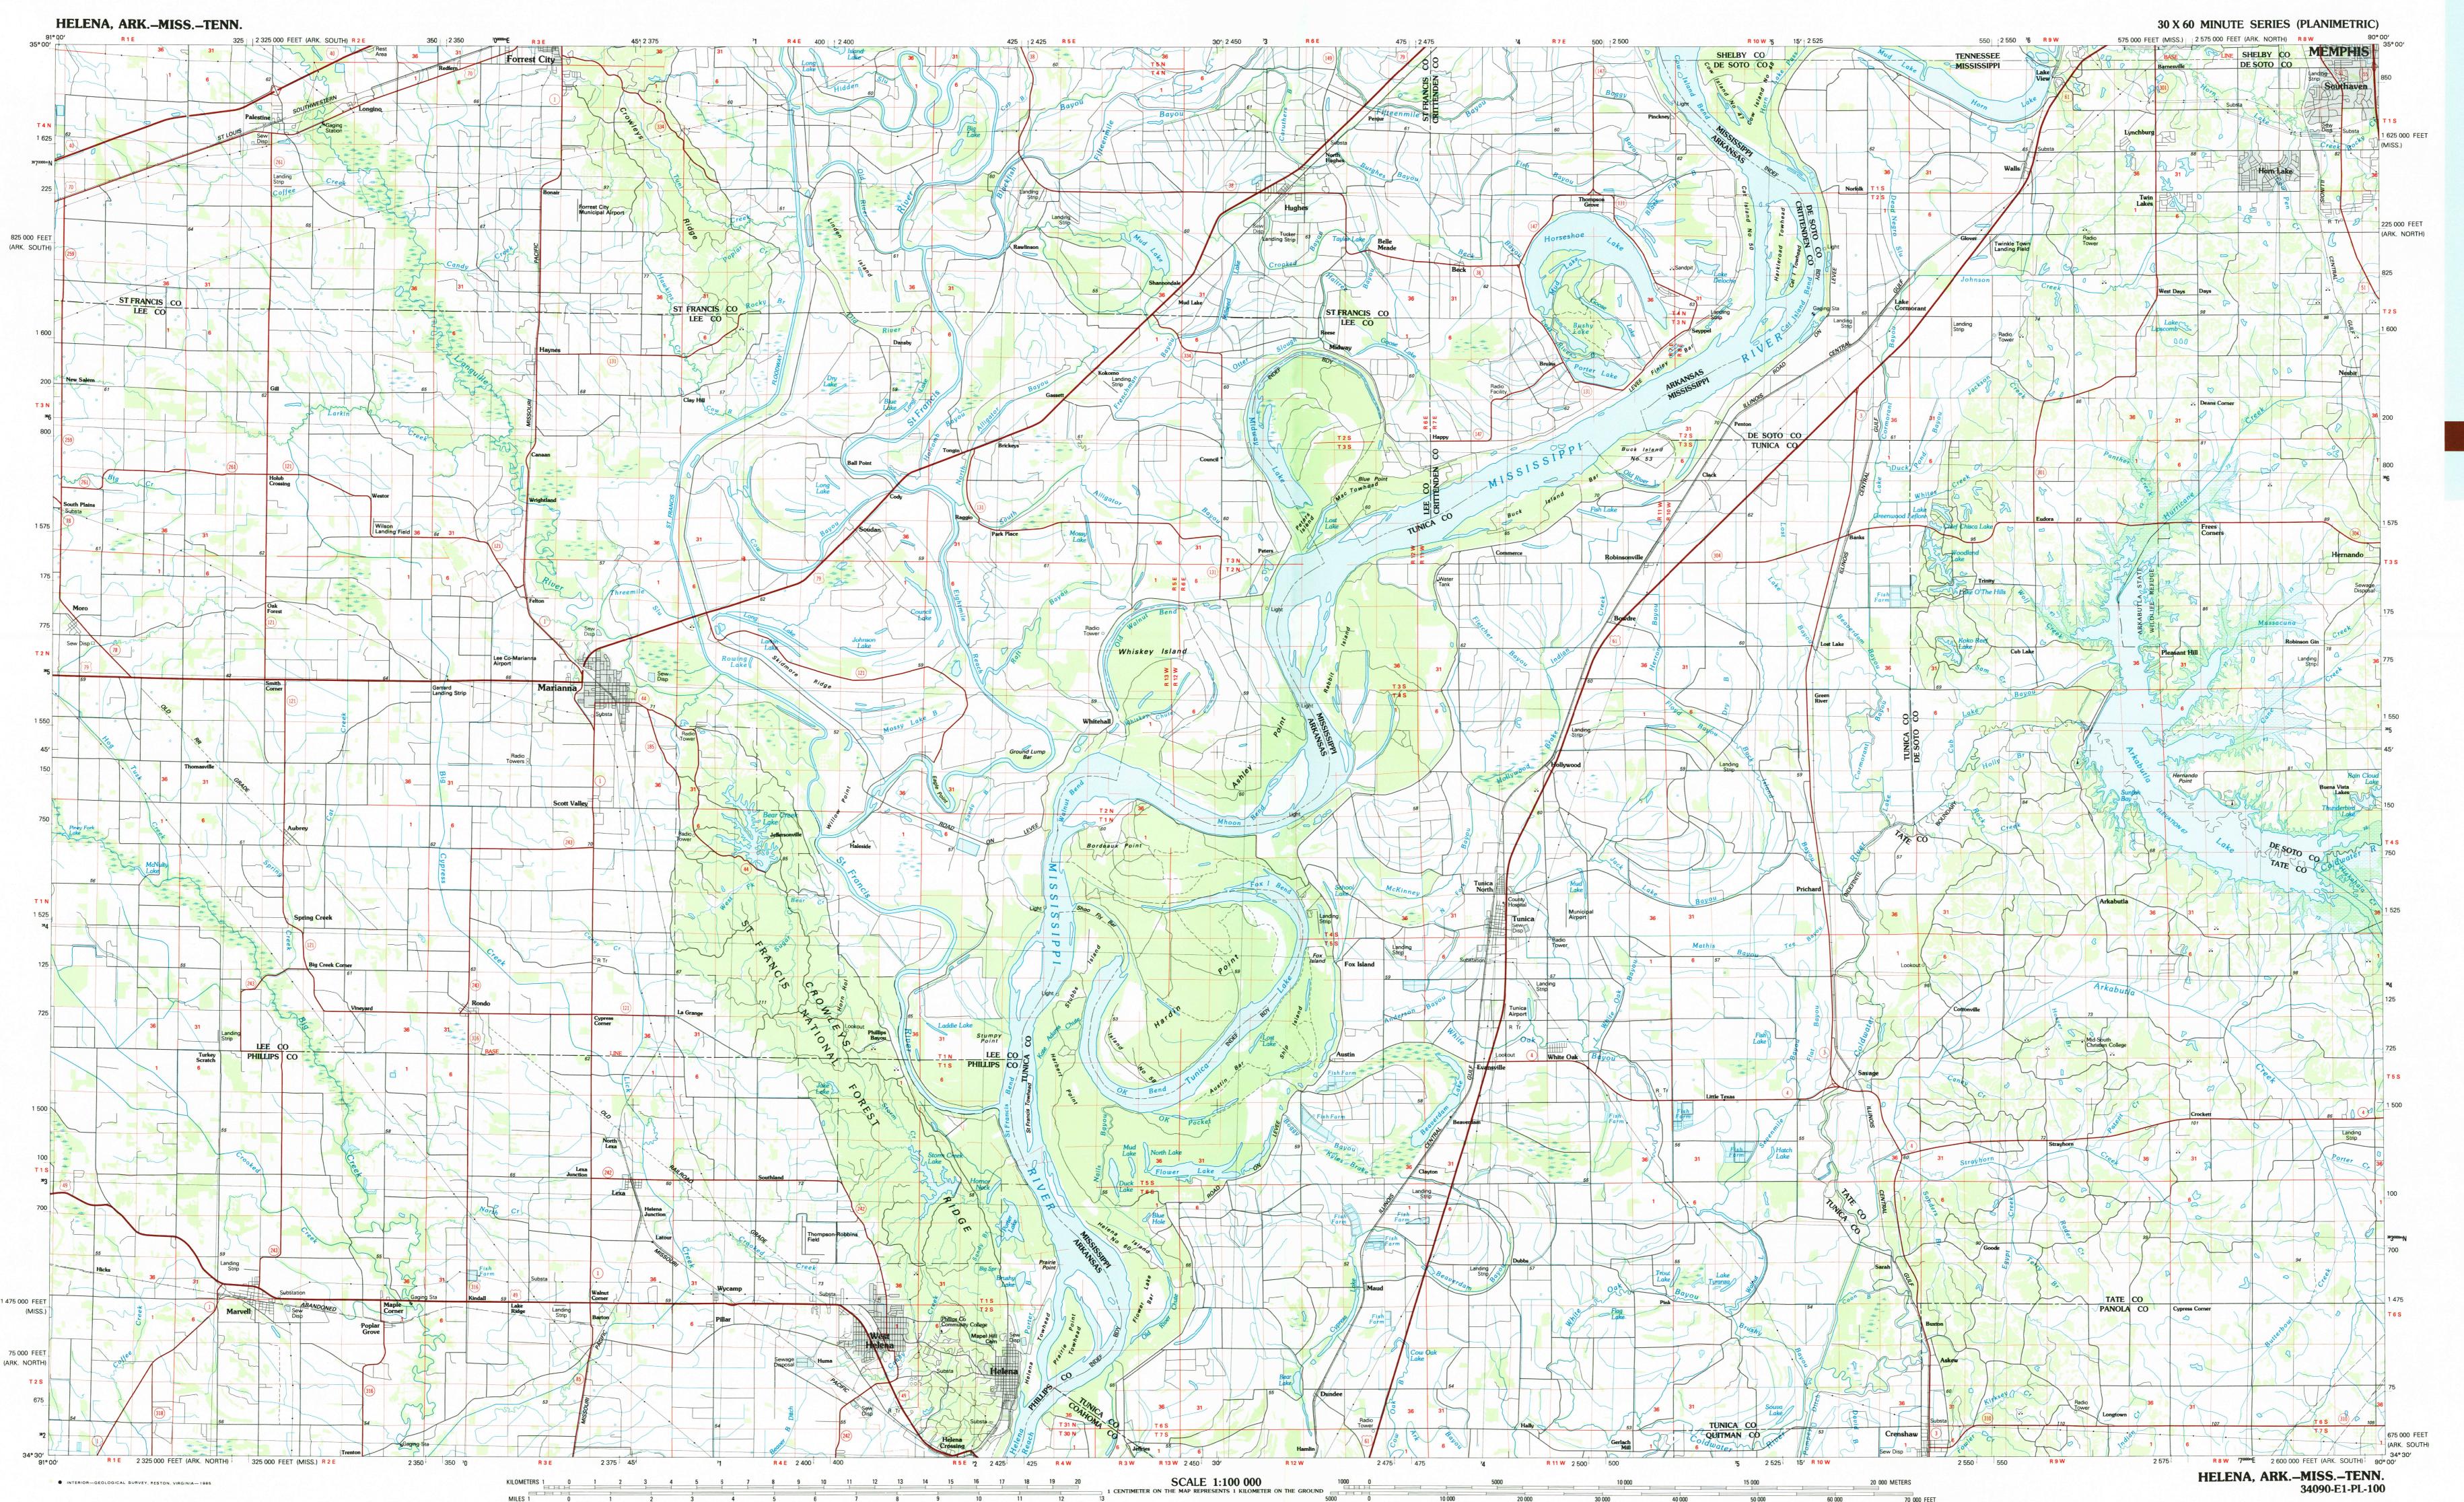

Helena
ARKANSAS-MISSISSIPPI
TENNESSEE
1:100 000-scale
planimetric map

34090-E1-PL-100

30 X 60 MINUTE QUADRANGLE SHOWING

- Elevations in meters
- Highways, roads and other manmade structures
- Water features
- Woodland areas
- Geographic names

Produced by the United States Geological Survey
Compiled from USGS 1:24 000-scale topographic maps
dated 1958-1984. Planimetry revised from aerial photographs
taken 1982-83 and other source data. Revised information not
field checked. Map edited 1984

Projection and 10 000-meter grid, zone 15,
Universal Transverse Mercator
25 000-foot grid ticks based on Mississippi coordinate system,
west zone and Arkansas coordinate system, south and north zones
1927 North American Datum
To place on the projected North American Datum 1983, move
the projection lines 8 meters south and 9 meters east
There may be private inholdings within the boundaries of

the National or State reservations shown on this map

NATIONAL GEODETIC VERTICAL DATUM OF 1929 ELEVATIONS SHOWN TO THE NEAREST METER

THIS MAP COMPLIES WITH NATIONAL MAP ACCURACY STANDARDS

| CONVERSIO                                                                                  | JN TABLE                     | DECLINATION DIAGRAM                                                                                              | ADJOINING MAPS                                             |   |   |
|--------------------------------------------------------------------------------------------|------------------------------|------------------------------------------------------------------------------------------------------------------|------------------------------------------------------------|---|---|
| Meters                                                                                     | Feet                         | *                                                                                                                | 1                                                          | 2 | 3 |
| 1<br>2<br>3                                                                                | 3.2808<br>6.5617             | GN                                                                                                               | 4                                                          |   | 5 |
| 4 5                                                                                        | 9.8425<br>13.1234<br>16.4042 | 1°26′ 3½° 62 MILS                                                                                                | 6                                                          | 7 | 8 |
| 7<br>8<br>9<br>10                                                                          |                              | 25 MILS                                                                                                          | 1 Searcy<br>2 Memphis West<br>3 Memphis East<br>4 Brinkley |   |   |
| To convert meters to feet multiply by 3.2808  To convert feet to meters multiply by 0.3048 |                              | UTM grid convergence<br>(GN) and 1984 magnetic<br>declination (MN)<br>at center of map<br>Diagram is approximate | 5 Holly Springs<br>6 De Witt<br>7 Clarksdale<br>8 Oxford   |   |   |