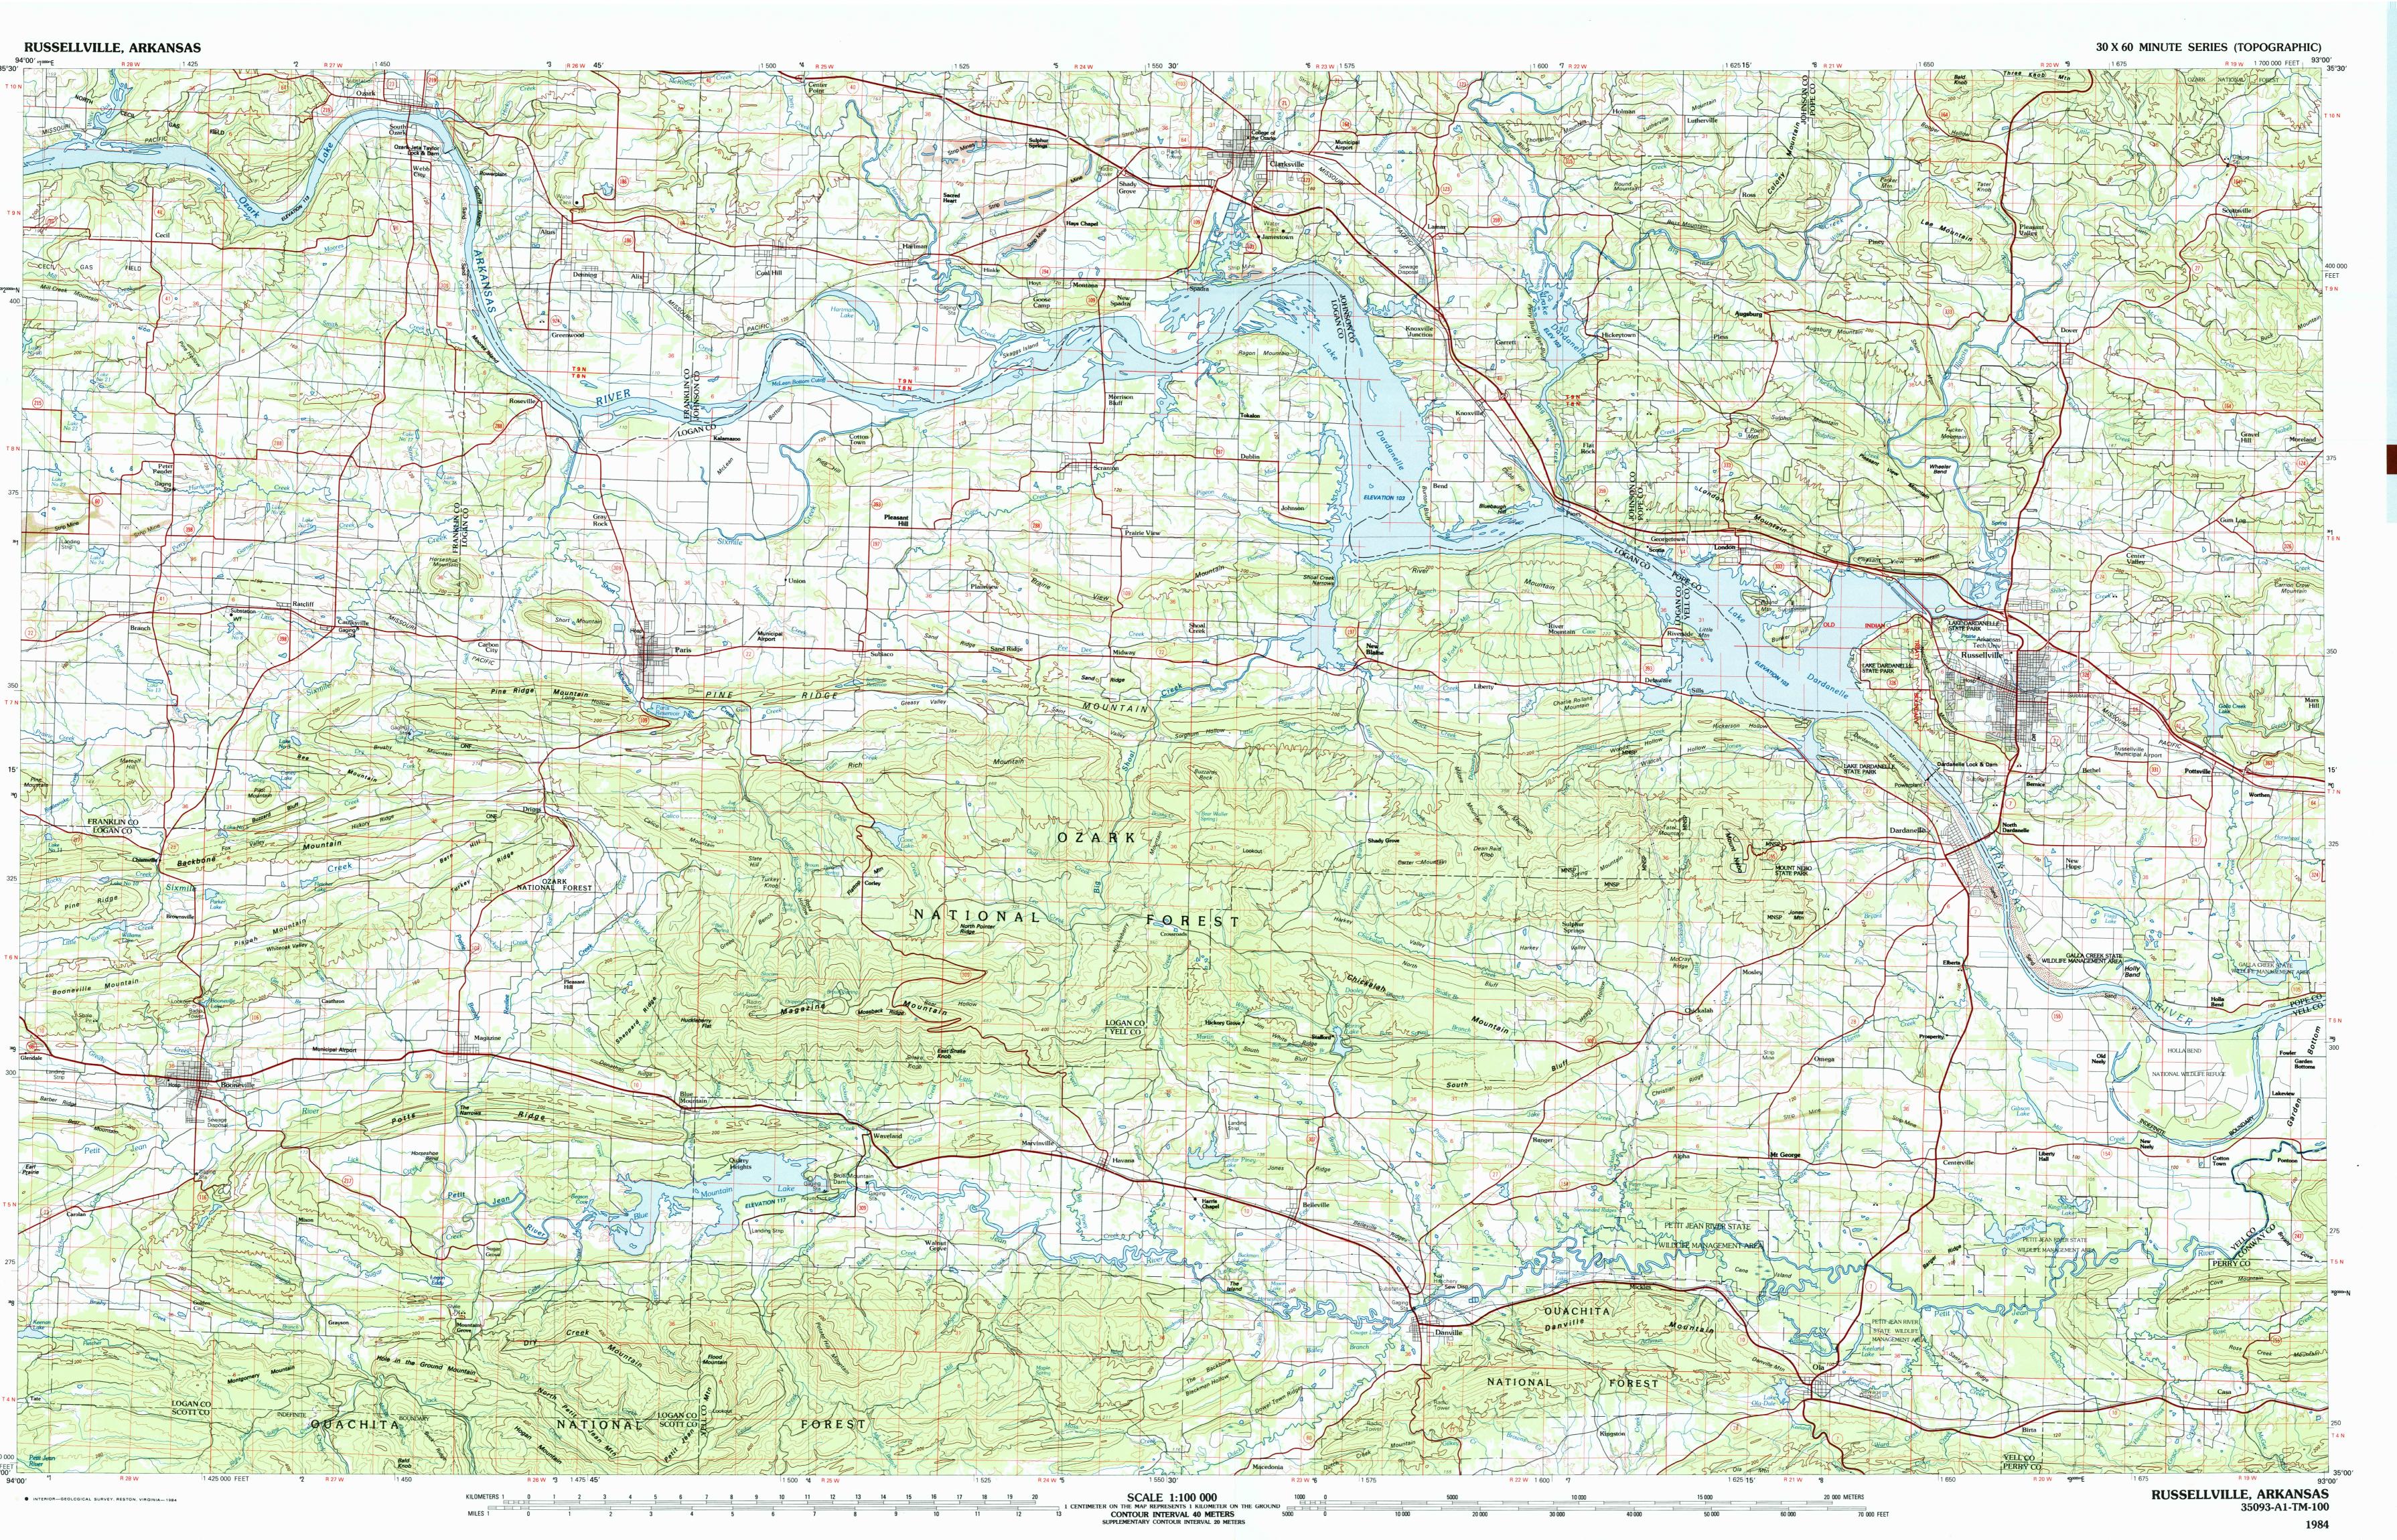

Russellville

35093-A1-TM-100

ARKANSAS

1:100 000-scale *metric* topographic map

30 X 60 MINUTE QUADRANGLE SHOWING

- Contours and elevations
- in meters
- Highways, roads and other manmade structures
- Water features
- Woodland areas Geographic names

Produced by the United States Geological Survey Compiled from USGS 1:24 000-scale topographic maps dated 1961-1983. Planimetry revised from aerial photographs taken 1980-1982 and other source data. Revised information not field checked. Map edited 1984 Projection and 10 000-meter grid, zone 15, Universal Transverse Mercator
25 000-foot grid ticks based on Arkansas coordinate system,

north zone 1927 North American Datum To place on the predicted North American Datum 1983, move the projection lines 6 meters south and 17 meters east

There may be private inholdings within the boundaries of the National or State reservations shown on this map

CONTOUR INTERVAL 40 METERS
SUPPLEMENTARY CONTOUR INTERVAL 20 METERS NATIONAL GEODETIC VERTICAL DATUM OF 1929

ELEVATIONS SHOWN TO THE NEAREST METER

THIS MAP COMPLIES WITH NATIONAL MAP ACCURACY STANDARDS