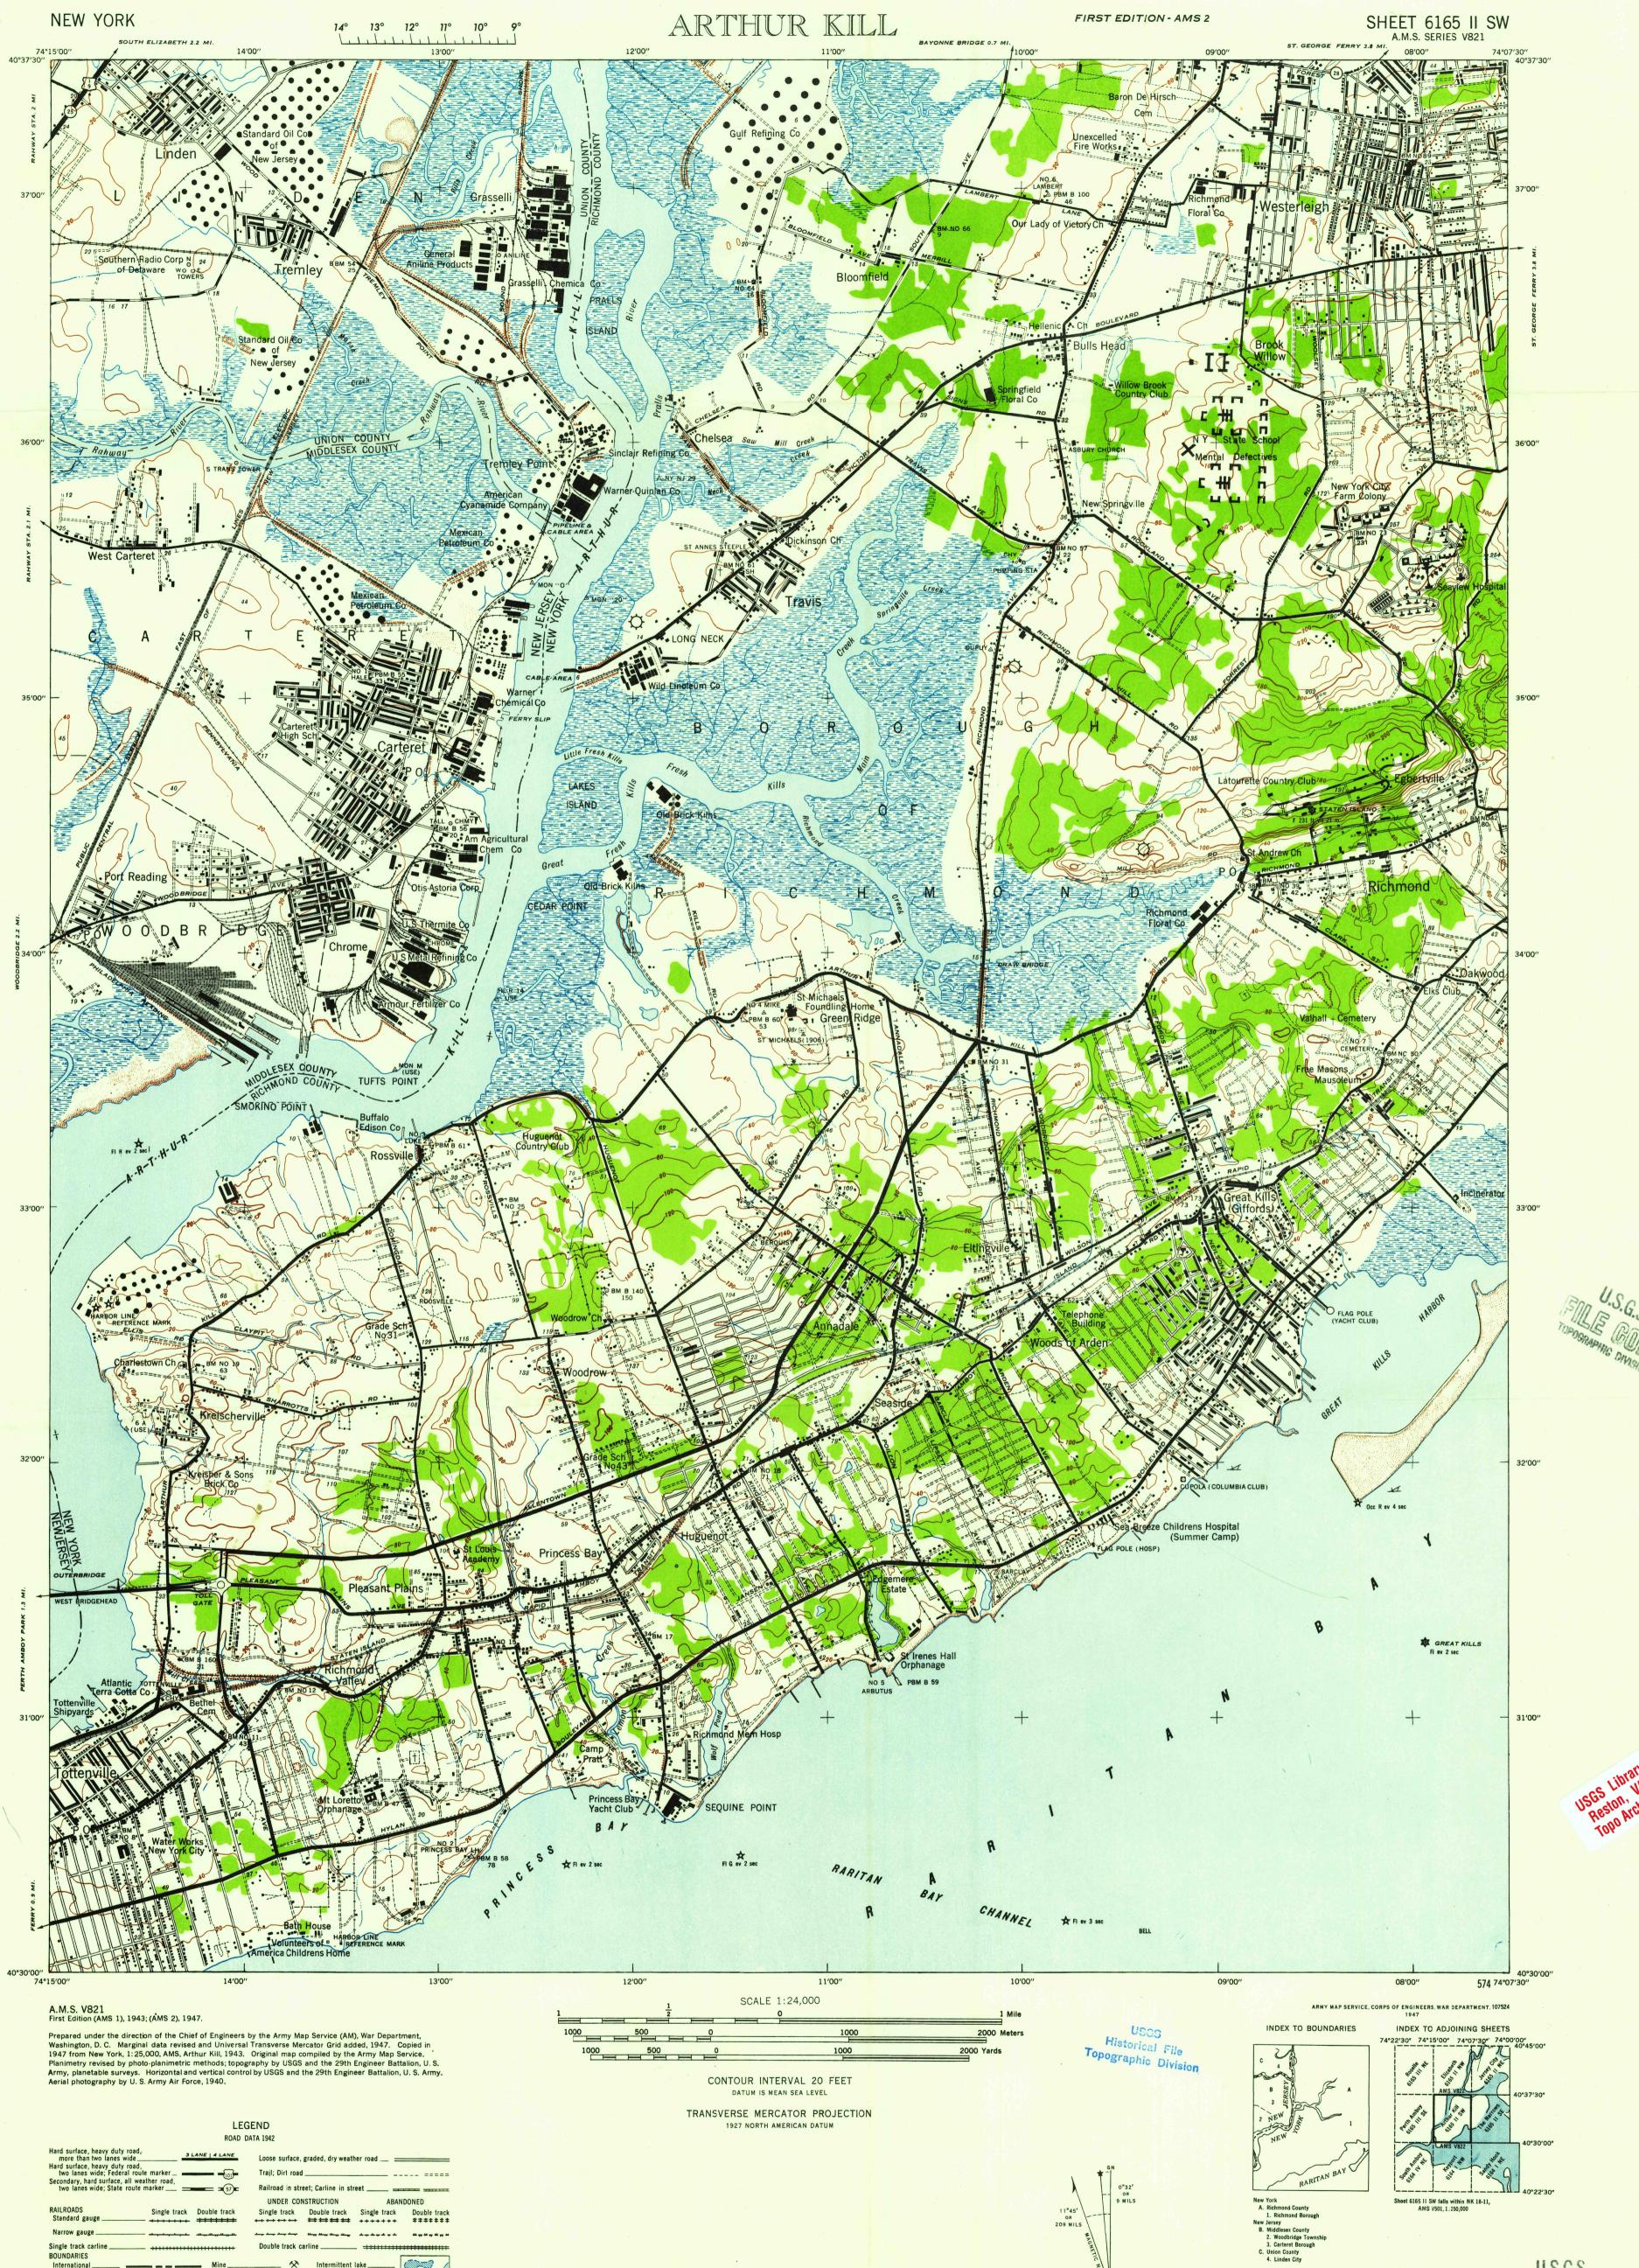

ARTHUR KILL, N. Y., N. J. N4030-W7407.5/7.5

| Hard surface, heavy duty road,<br>more than two lanes wide<br>Hard surface, heavy duty road,<br>two lanes wide; Federal rou<br>Secondary, hard surface, all we<br>two lanes wide; State route | le marker _                             |                | Trail; Dirt road   | graded, dry weath<br>   |                        |            |
|-----------------------------------------------------------------------------------------------------------------------------------------------------------------------------------------------|-----------------------------------------|----------------|--------------------|-------------------------|------------------------|------------|
|                                                                                                                                                                                               |                                         |                | UNDER CONSTRUCTION |                         | ABANDONED              |            |
| RAILROADS<br>Standard gauge                                                                                                                                                                   | Single track Do                         | uble track     | Single track       |                         | Single track           |            |
| Narrow gauge                                                                                                                                                                                  |                                         |                |                    | Along Along Margo Along | ******                 | ****       |
| Single track carline                                                                                                                                                                          | - +++++++++++++++++++++++++++++++++++++ | ++++++++       | Double track ca    | Irline                  | - <del>-++++++++</del> | ++++       |
| BOUNDARIES                                                                                                                                                                                    |                                         | Mine           | ~~~~ ×             | Intermittent            | lake                   | N STATION  |
| State                                                                                                                                                                                         |                                         |                | ntrol sta _ 🛆      |                         | stream                 |            |
| County (with monument)                                                                                                                                                                        |                                         | Bench mark     | ×                  | Dam                     |                        | (mmf       |
| County subdivision                                                                                                                                                                            |                                         | Spot elevation | n, feet <i>168</i> | Rapids; Falls           |                        |            |
| Reservation                                                                                                                                                                                   |                                         |                |                    | -                       | and falls              | The second |
| Military reservation                                                                                                                                                                          | MIL RES                                 | Woods-brush    | wood               | Swamp, mars             | sh                     |            |
| School; Church                                                                                                                                                                                |                                         |                |                    |                         | at low tide_           | **         |
| Cemetery                                                                                                                                                                                      |                                         | Orchard        | 000000             | Wharf, pier_            |                        |            |
| Churchyard                                                                                                                                                                                    | L#                                      | Vineyard       |                    | Man-made sl             | horeline               |            |