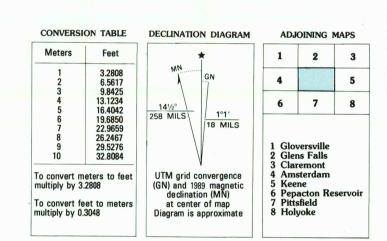

Projection and 10 000-meter grid, zone 18,
Universal Transverse Mercator
25 000-foot grid ticks based on New York coordinate
system, east zone, Massachusetts coordinate system
mainland zone, and Vermont coordinate system
1927 North American Datum
To place on the predicted North American Datum 1983, move
the projection lines 5 meters south and 35 meters west
There may be private inholdings within the boundaries of
the National or State reservations shown on this map