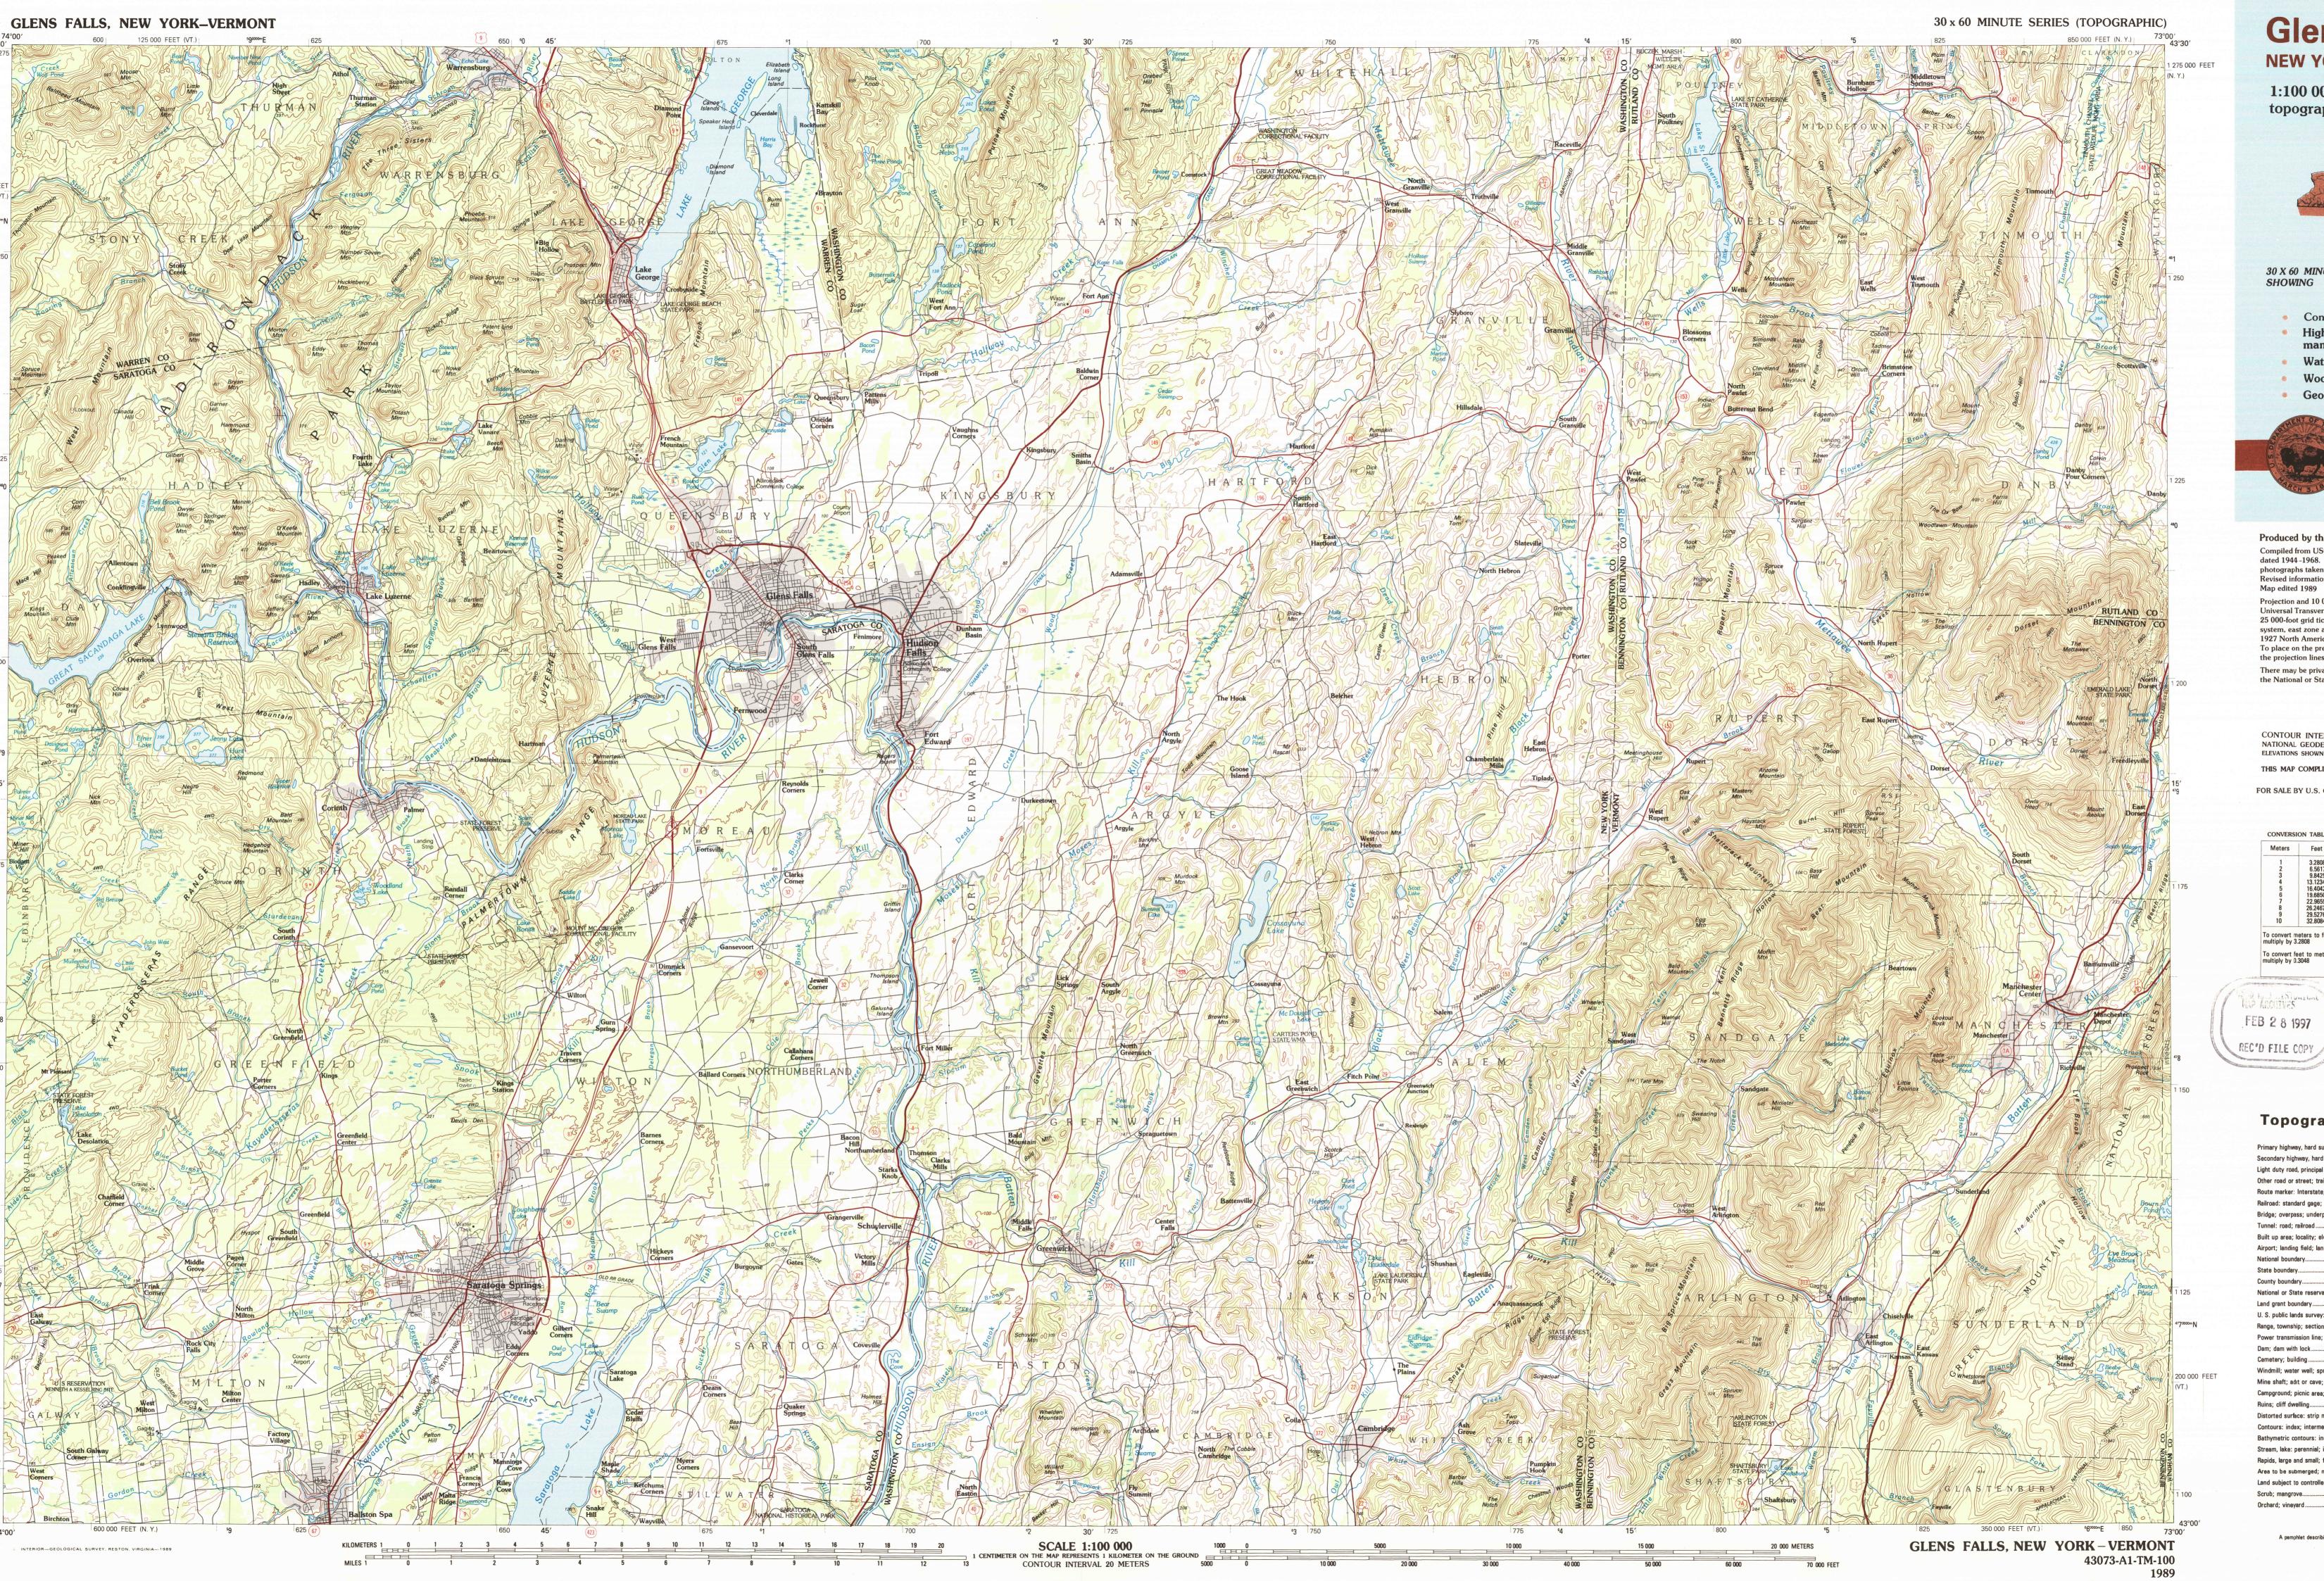

**Glens Falls** 

**NEW YORK-VERMONT** 

43073-A1-TM-100

1:100 000-scale metric topographic map

30 X 60 MINUTE QUADRANGLE SHOWING

- Contours and elevations in meters
- Highways, roads and other manmade structures
- Water features
- Woodland areas Geographic names

Produced by the United States Geological Survey Compiled from USGS 1:24 000-scale topographic maps dated 1944–1968. Planimetry revised from aerial photographs taken 1985–86 and other source data Revised in 1969.

Projection and 10 000-meter grid, zone 18
Universal Transverse Mercator
25 000-foot grid ticks based on New York coordinate
system, east zone and Vermont coordinate system 1927 North American Datum
To place on the predicted North American Datum 1983 move
the projection lines 4 meters south and 35 meters east

There may be private inholdings within the boundaries of the National or State reservations shown on this map

CONTOUR INTERVAL 20 METERS
NATIONAL GEODETIC VERTICAL DATUM OF 1929 ELEVATIONS SHOWN TO THE NEAREST METER

THIS MAP COMPLIES WITH NATIONAL MAP ACCURACY STANDARDS

FOR SALE BY U.S. GEOLOGICAL SURVEY, DENVER, COLORADO 80225