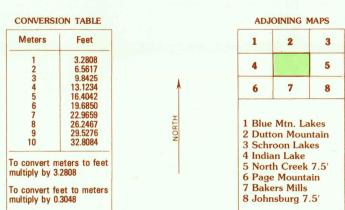

CONTOUR INTERVAL 6 METERS
NATIONAL GEODETIC VERTICAL DATUM OF 1929

CONTROL AND FIELD ESTABLISHED ELEVATIONS SHOWN TO THE NEAREST 0.1 METER OTHER ELEVATIONS SHOWN TO THE NEAREST METER

THIS MAP COMPLIES WITH NATIONAL MAP ACCURACY STANDARDS