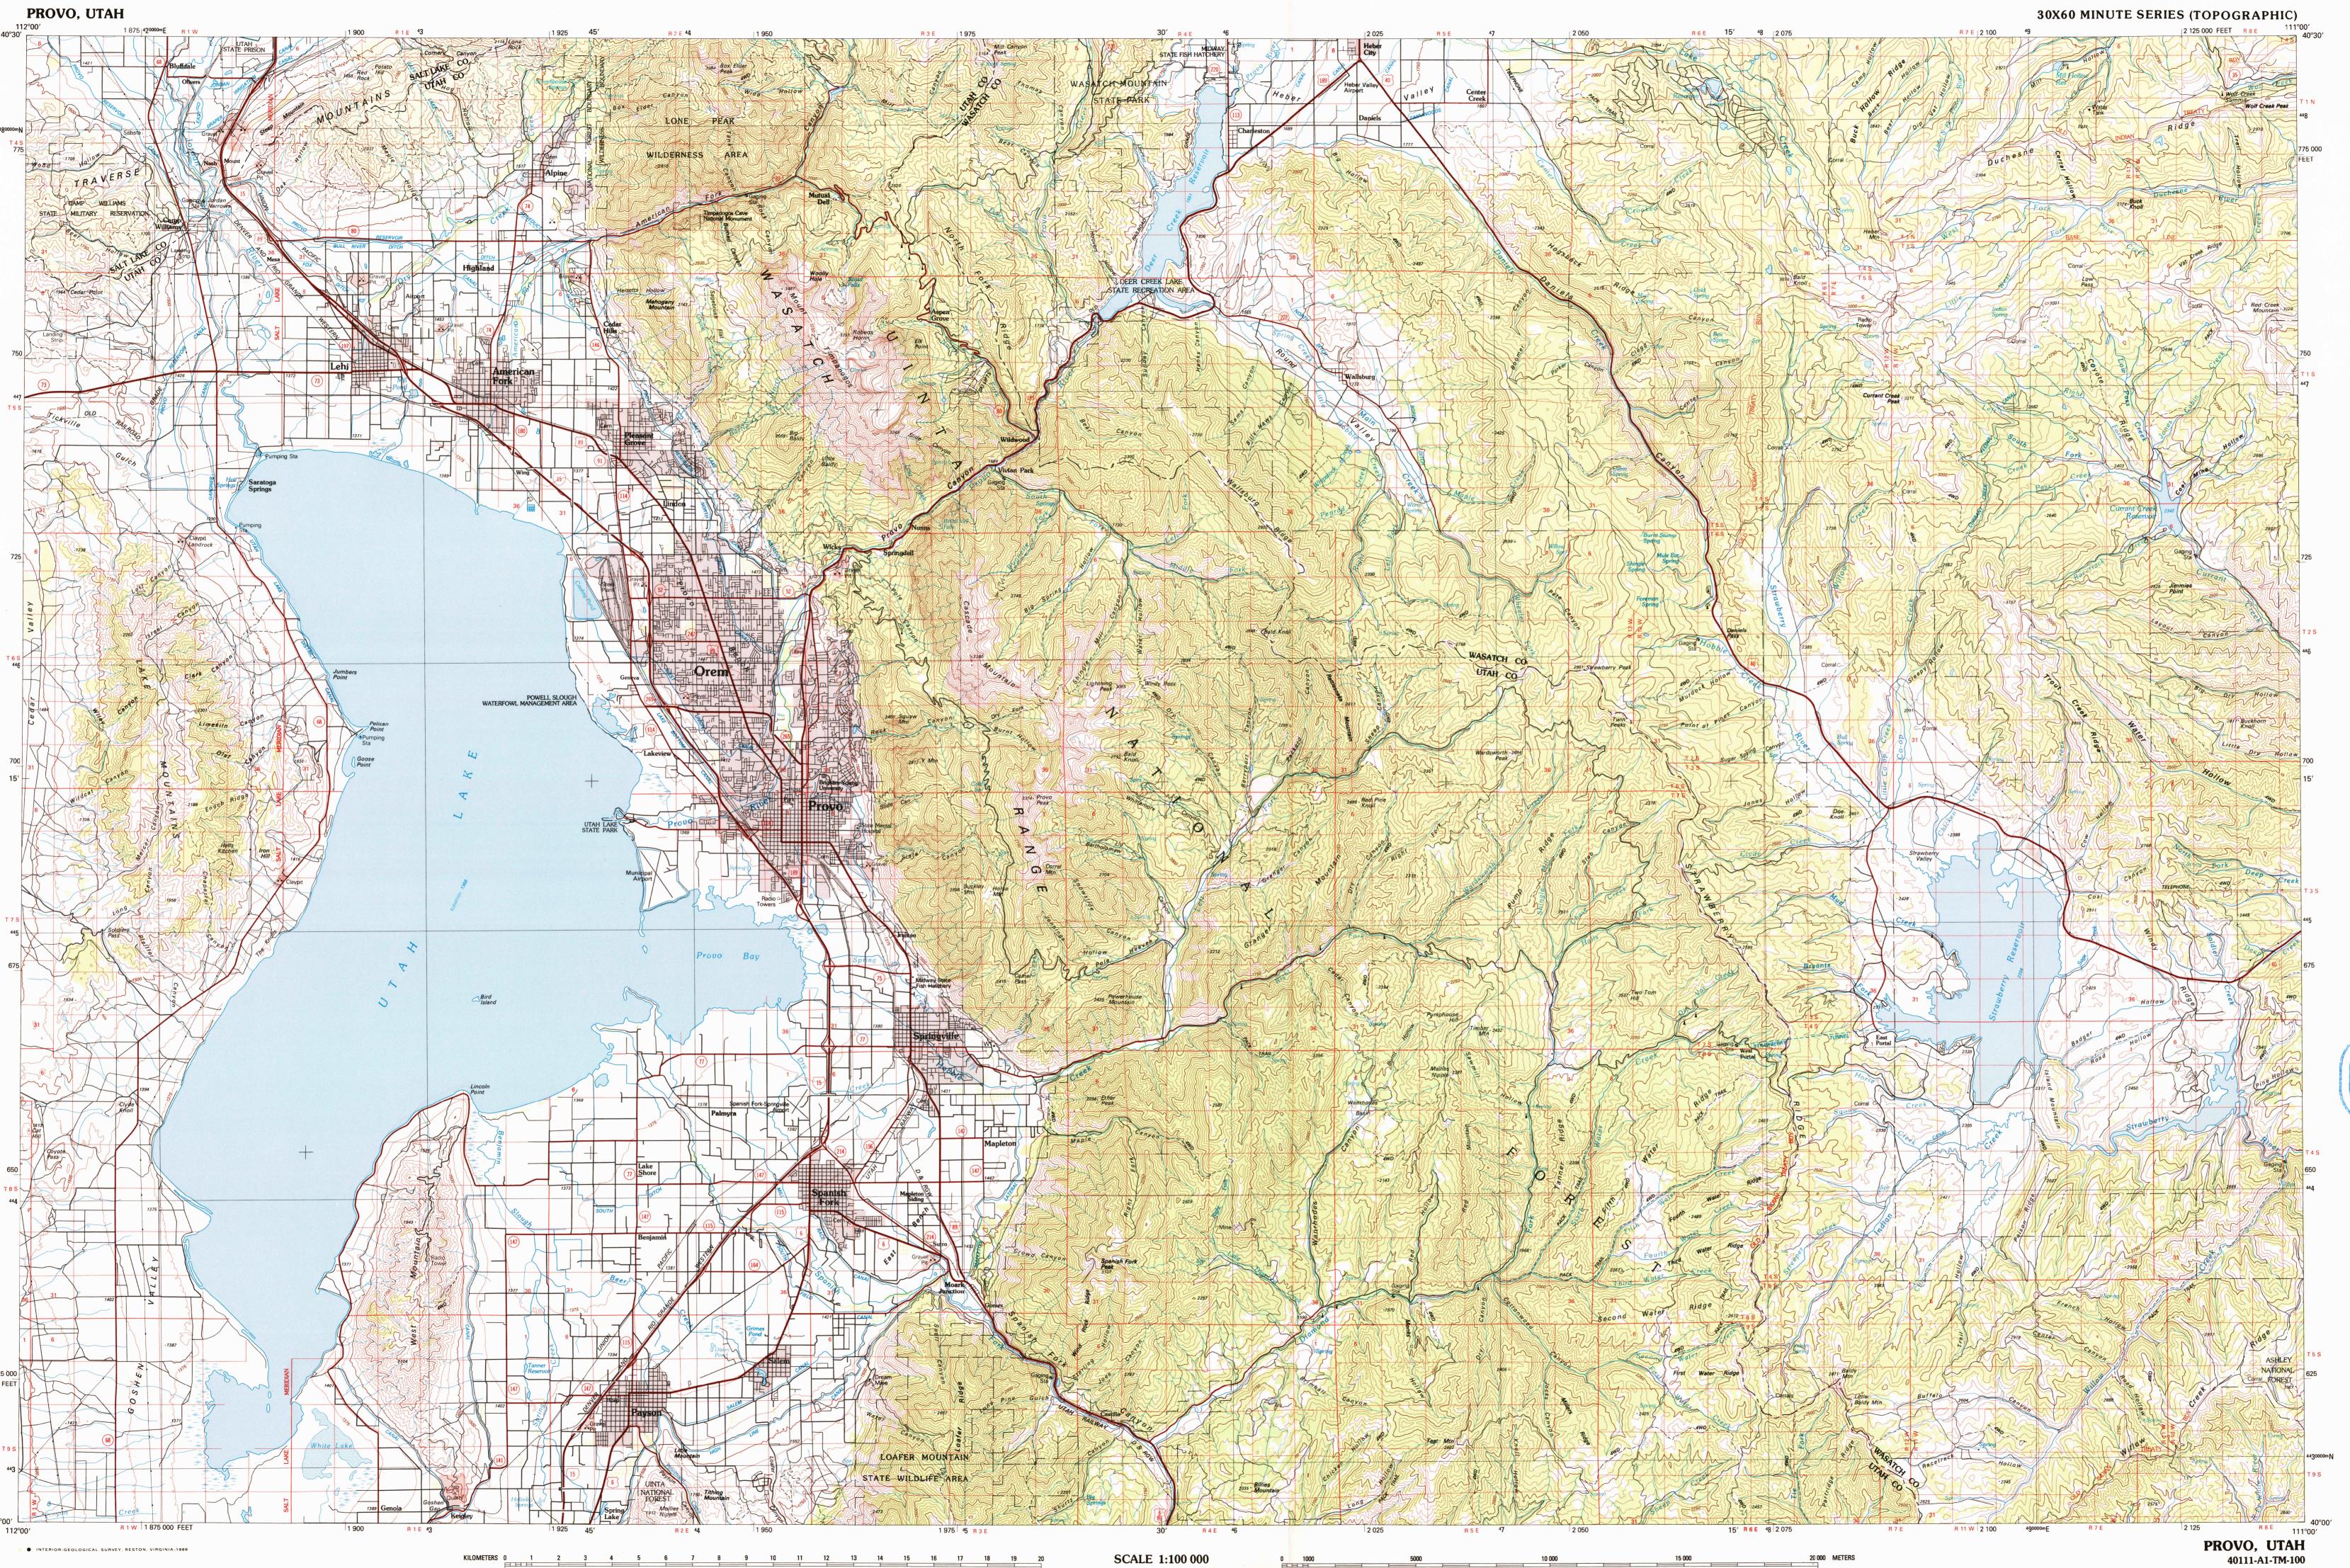

Provo

1:100 000-scale *metric* topographic map

40111-A1-TM-100

30 X 60 MINUTE QUADRANGLE SHOWING

- Contours and elevations
- in meters
- Highways, roads and other manmade structures
- Water features
- Water leatures
   Woodland areas
- Geographic names

Produced by the United States Geological Survey in cooperation with the State of Utah

Compiled from USGS 1:24 000-scale topographic maps dated 1948–1975. Planimetry revised from aerial photographs taken 1981 and other source data Revised information not field checked Map edited 1986

Projection and 10 000-meter grid, zone 12
Universal Transverse Mercator
25 000-foot grid ticks based on Utah coordinate
system, central zone. 1927 North American Datum
To place on the predicted North American Datum 1983 move
the projection lines 9 meters north and 64 meters east
There may be private inholdings within the boundaries of
the National or State reservations shown on this map

CONTOUR INTERVAL 50 METERS
SUPPLEMENTARY CONTOUR INTERVAL 25 METERS
NATIONAL GEODETIC VERTICAL DATUM OF 1929
ELEVATIONS SHOWN TO THE NEAREST METER

THIS MAP COMPLIES WITH NATIONAL MAP ACCURACY STANDARDS